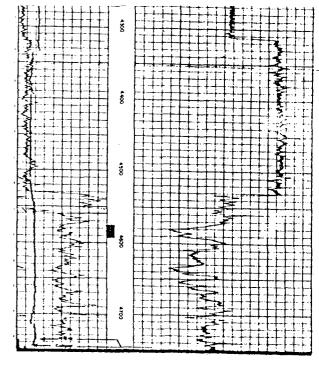

Injection into the Delaware Sand Interval in Well No. 8 will be approximately 500 bbls. of water per day, which will be obtained from the Texaco operated Cotton Draw Delaware Sand Waterflood Unit.

Pursuant to the rules of the State of New Mexico, a plat is enclosed with this Application which indicates lease ownership and all other wells within a radius of two (2) miles and the location of Monsanto State No. 8. Also enclosed is a diagramatic sketch of Well No. 8 and a portion of the well log over the Delaware Sand Interval.