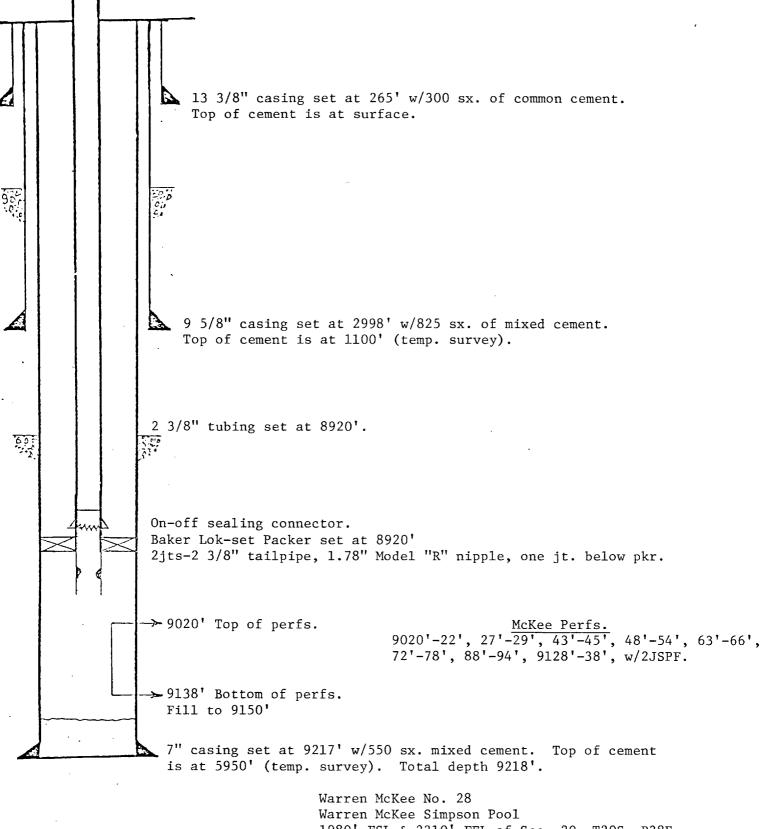

Oil Conservation Division June 13, 1978 Page Two

Attached is a plat showing the changed injection pattern and the indicated permeability barrier, a log section of the proposed injector, Warren Unit No. 28, and a diagramatic sketch of the proposed injection well No. 28 including pertinent data as requested by Rule 701-B. We will appreciate your consideration of this request at your earliest convenience, so that we may proceed with the initiation of this waterflood project.

Warren McKee No. 28
Warren McKee Simpson Pool
1980' FSL & 2310' FEL of Sec. 20, T20S, R38E
Elevation - 3566' K.B.
6/8/78 - BEE