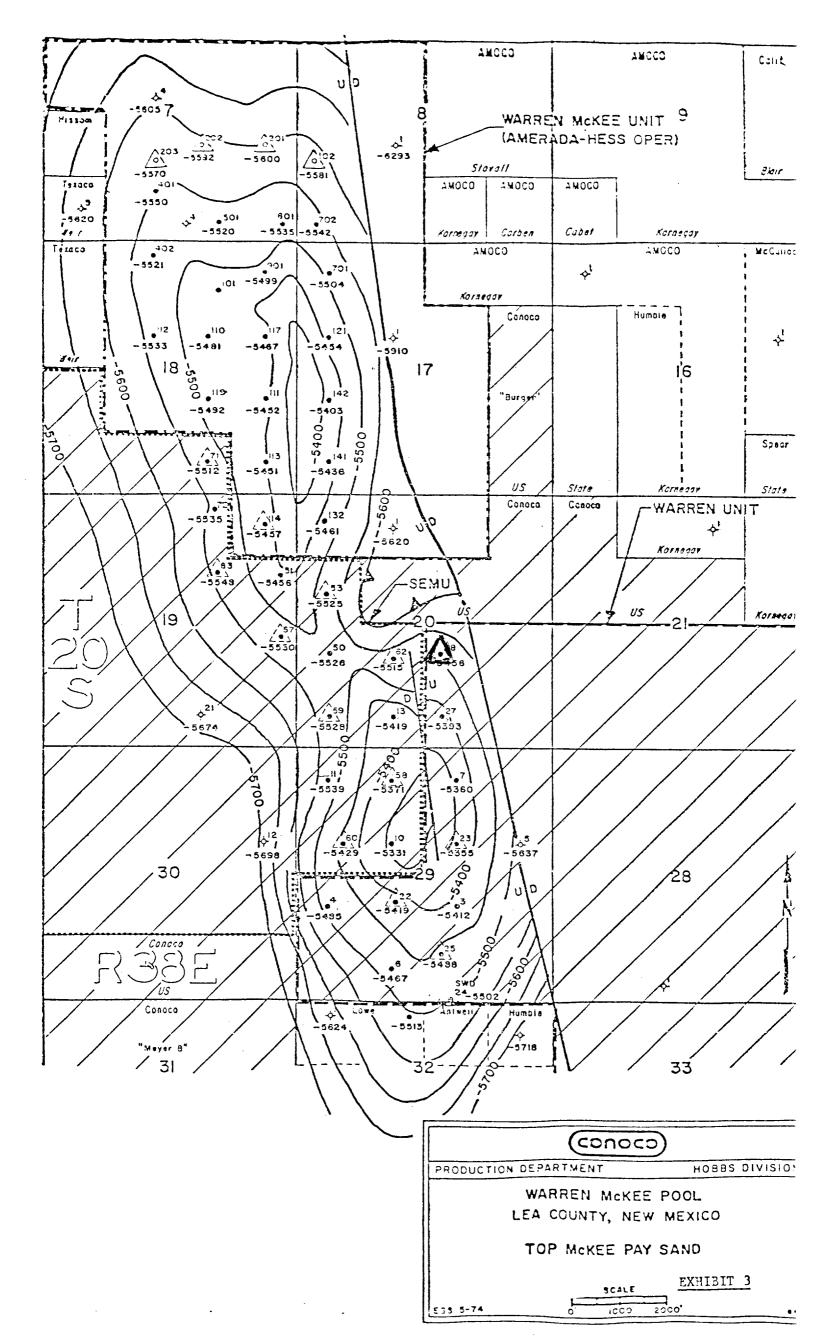

Subsequent analysis and consideration of pressure buildup data from Warren Unit Nos. 27, 28, and SEMU McKee No. 62 have indicated the presence of a permeability barrier running North-South between SEMU McKee No. 62 and Warren Unit Nos. 27 and 28, as indicated on the attached plat. Because of the barrier indicated to the West of Warren Unit No. 27, injection into this well would not contribute to the sweep pattern around the offset producer, SEMU McKee No. 13, but would probably sweep oil northward along the parallel barriers indicated on the plat, past No. 28. We believe that a more efficient sweep of oil can be accomplished by injecting in No. 28 in a line-drive fashion until No. 27 has flooded out, at which time it may be converted to injection.

Oil Conservation Division June 13, 1978 Page Two

Attached is a plat showing the changed injection pattern and the indicated permeability barrier, a log section of the proposed injector, Warren Unit No. 28, and a diagramatic sketch of the proposed injection well No. 28 including pertinent data as requested by Rule 701-B. We will appreciate your consideration of this request at your earliest convenience, so that we may proceed with the initiation of this waterflood project.