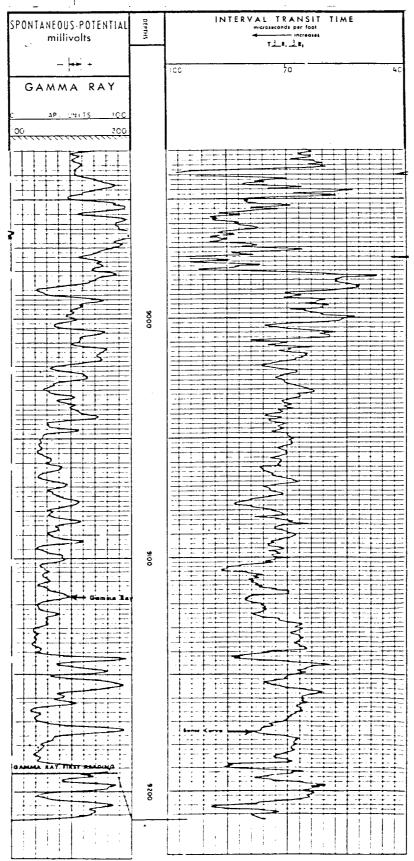

Oil Conservation Division June 13, 1978 Page Two

Attached is a plat showing the changed injection pattern and the indicated permeability barrier, a log section of the proposed injector, Warren Unit No. 28, and a diagramatic sketch of the proposed injection well No. 28 including pertinent data as requested by Rule 701-B. We will appreciate your consideration of this request at your earliest convenience, so that we may proceed with the initiation of this waterflood project.

Warren McKee No. 28
Warren McKee Simpson Pool
1980' FSL & 2310' FEL of Sec. 20, T20S, R38E
Elevation - 3566' K.B.
6/8/78 - BEE