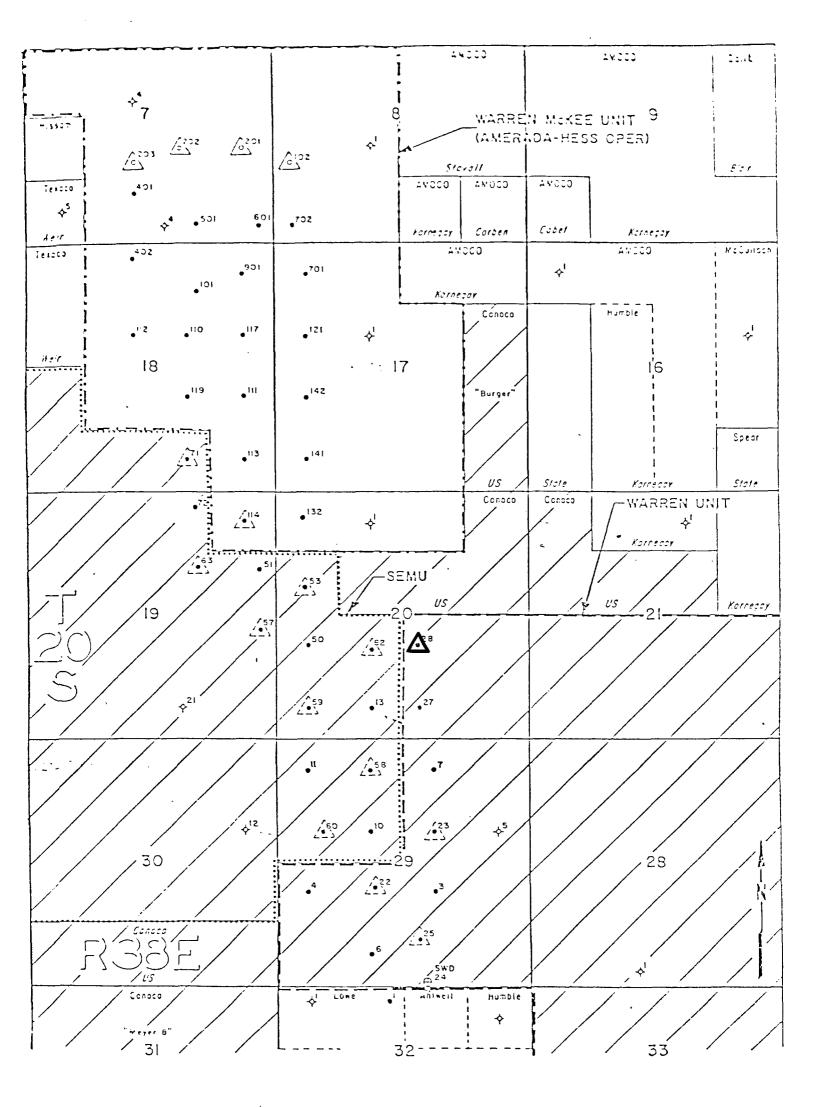

Subsequent analysis and consideration of pressure buildup data from Warren Unit Nos. 27, 28, and SEMU McKee No. 62 have indicated the presence of a permeability barrier running North-South between SEMU McKee No. 62 and Warren Unit Nos. 27 and 28, as indicated on the attached plat. Because of the barrier indicated to the West of Warren Unit No. 27, injection into this well would not contribute to the sweep pattern around the offset producer, SEMU McKee No. 13, but would probably sweep oil northward along the parallel barriers indicated on the plat, past No. 28. We believe that a more efficient sweep of oil can be accomplished by injecting in No. 28 in a line-drive fashion until No. 27 has flooded out, at which time it may be converted to injection.

Oil Conservation Division June 13, 1978 Page Two

Attached is a plat showing the changed injection pattern and the indicated permeability barrier, a log section of the proposed injector, Warren Unit No. 28, and a diagramatic sketch of the proposed injection well No. 28 including pertinent data as requested by Rule 701-B. We will appreciate your consideration of this request at your earliest convenience, so that we may proceed with the initiation of this waterflood project.