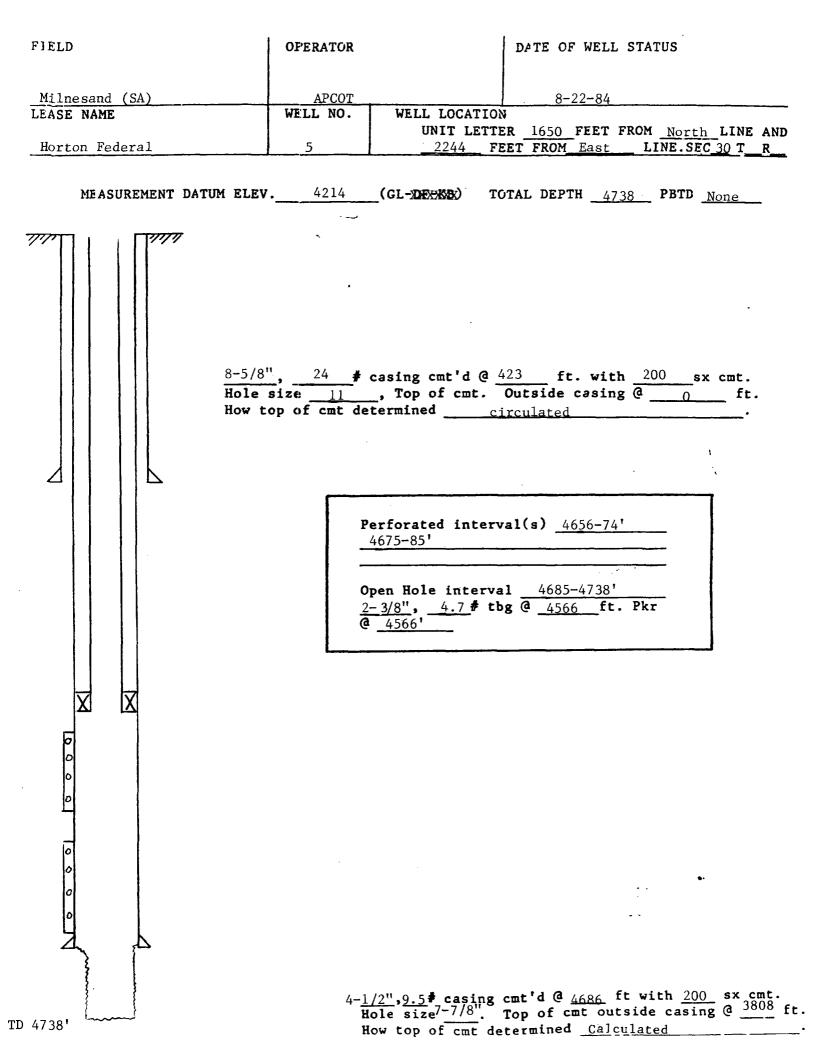

### Application to Inject Horton Federal Lease Milnesand (San Andres) Field

#### III. Well Data

B. Water will be injected into the San Andres formation in the Milnesand San Andres Field. These five wells were originally drilled as producers. No other oil or gas zones are present either above or below the San Andres. The injection tubing for all injection wells will be plastic lines.

#### III. WELL DATA

- A. The following well data must be submitted for each injection well covered by this application. The data must be both in tabular and schematic form and shall include:
  - Lease name; Well No.; location by Section, Township, and Range; and footage location within the section.
  - (2) Each casing string used with its size, setting depth, sacks of cement used, hole size, top of cement, and how such top was determined.
  - (3) A description of the tubing to be used including its size, lining material, and setting depth.
  - (4) The name, model, and setting depth of the packer used or a description of any other seal system or assembly used.

- B. The following must be submitted for each injection well covered by this application. All items must be addressed for the initial well. Responses for additional wells need be shown only when different. Information shown on schematics need not be repeated.
  - (1) The name of the injection formation and, if applicable, the field or pool name.
  - (2) The injection interval and whether it is perforated or open-hole.
  - (3) State if the well was drilled for injection or, if not, the original purpose of the well.
  - (4) Give the depths of any other perforated intervals and detail on the sacks of cement or bridge plugs used to seal off such perforations.
  - (5) Give the depth to and name of the next higher and next lower oil or gas zone in the area of the well, if any.