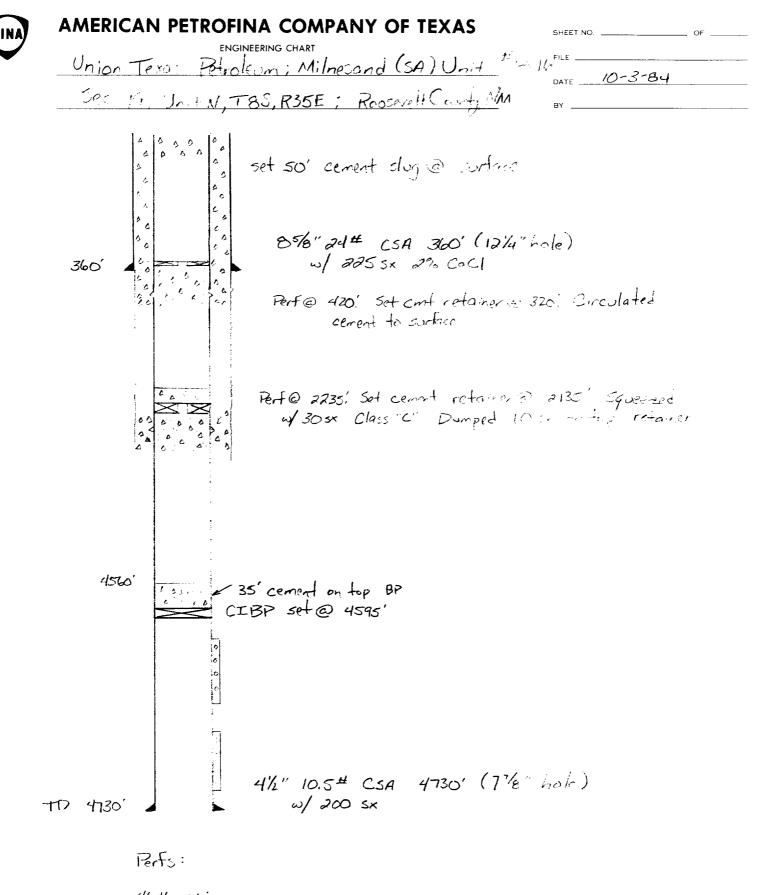

| FIELD                                    | OFERATOR                                                                                  | DATE OF WELL STATUS                                                                                                       |
|------------------------------------------|-------------------------------------------------------------------------------------------|---------------------------------------------------------------------------------------------------------------------------|
| Milnesand (SA)<br>LEASE NAME             | APCOT<br>WELL NO. WELL LO<br>UNIT                                                         | LETTER 330 FEET FROM North LINE AND                                                                                       |
| Horton Federal<br>MEASUREMENT DATUM ELEV | 2 1650<br>                                                                                | ) FEET FROM West LINE.SEC 30 T R                                                                                          |
| <u>9-5/8'</u><br>Hole s                  | , <u>32.3</u> <b>#</b> casing cmt<br>size <u>12-1/4"</u> , Top of<br>op of cmt determined | 'd @ 408 ft. with 200 sx cmt.<br>cmt. Outside casing @ 0 ft.<br>circulated                                                |
|                                          | <u>4645-50',</u><br>Open Hole in                                                          | interval(s) <u>4625-36'</u><br>4662-76', (2spf)<br>nterval <u>4689-4737'</u><br>7 <b># tbg @</b> <u>4535</u> ft. Pkr      |
|                                          |                                                                                           |                                                                                                                           |
| TD 4737'                                 | Hole size7-                                                                               | asing cmt'd @ 4689 ft with 200 sx cmt.<br>7/8" Top of cmt outside casing @ 3811 ft.<br>cmt determined <u>Calculated</u> . |