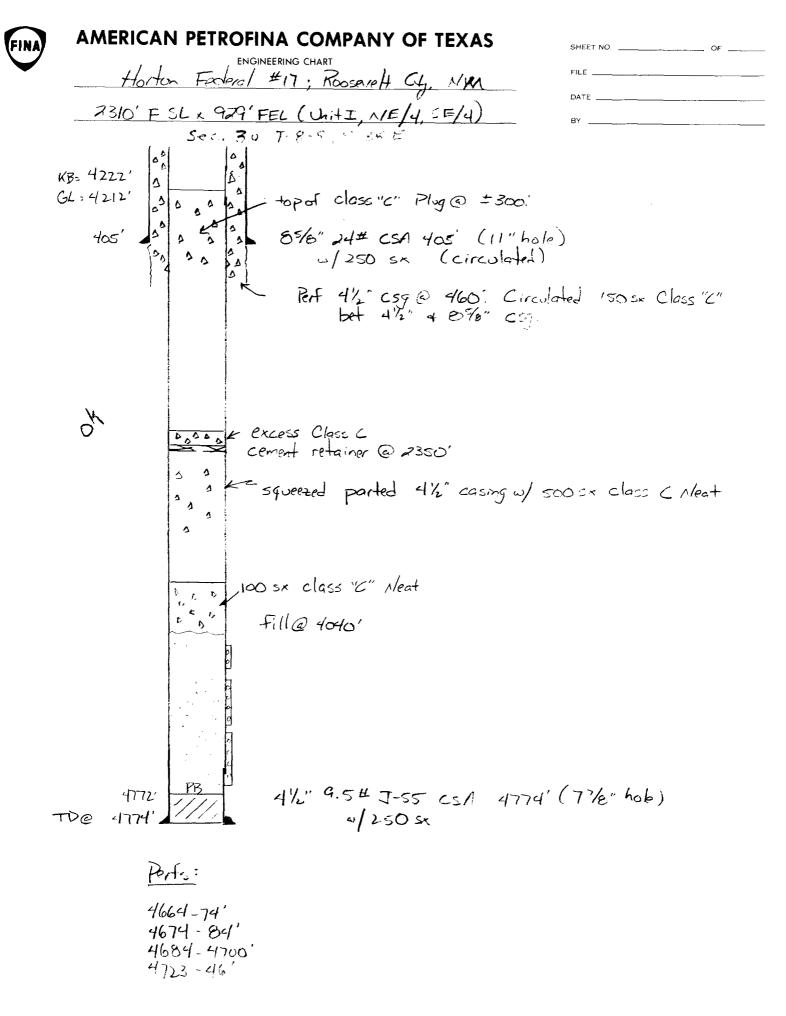

| FIELD                 | OPERATOR                                                                  |                                                                                 | DATE OF WELL STATUS                                                                                                                       |
|-----------------------|---------------------------------------------------------------------------|---------------------------------------------------------------------------------|-------------------------------------------------------------------------------------------------------------------------------------------|
| Milnesand (SA)        | APCC                                                                      | DT                                                                              | 8-22-84                                                                                                                                   |
| LEASE NAME            | WELL NO.                                                                  | WELL LOCATION                                                                   | 3                                                                                                                                         |
| Horton Federal        | 18                                                                        |                                                                                 | ER       1650.5       FEET       FROM       North       LINE       AND         ET       FROM       West       LINE.SEC       29 T       R |
| 7777<br>8–5/8<br>Hole | ", 24 <b>#</b><br>size <u>12-1/4</u><br>top of cmt de<br>P<br><br>0<br>2- | casing cmt'd @<br>, Top of cmt.<br><br>termined<br>erforated interv<br>4718-42' | val(s) 4662-96'                                                                                                                           |