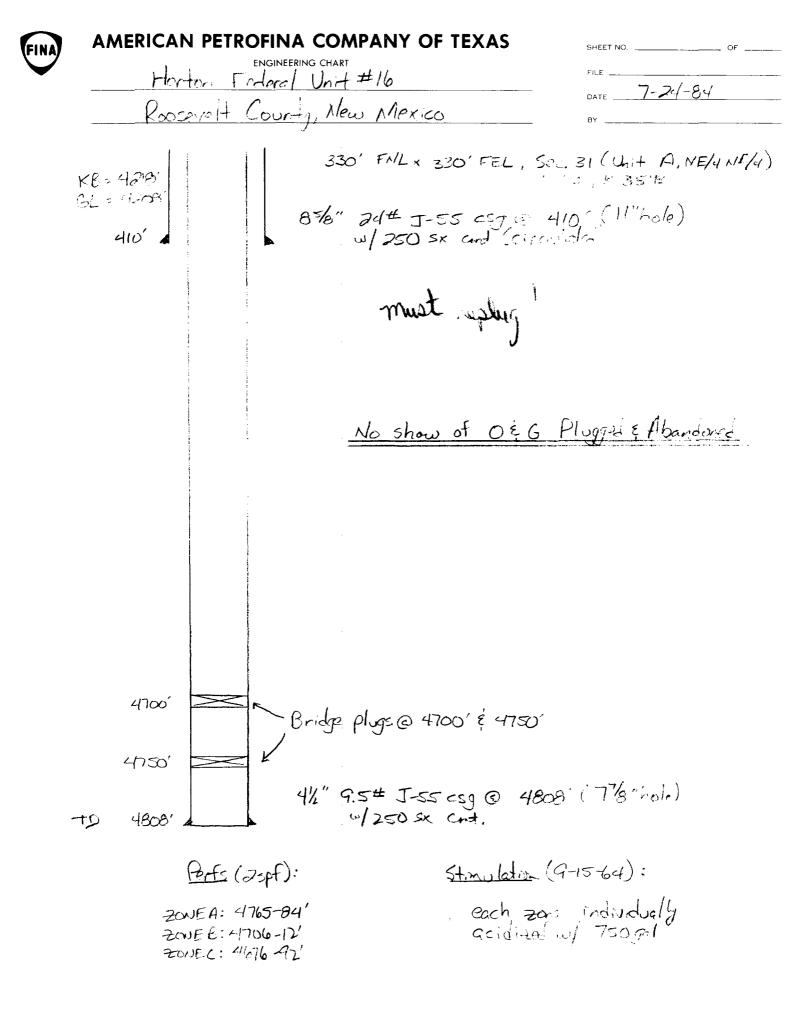

| FIELD                                                                                       | OPERATOR        |                                             | DATE OF WELL STATUS                            |             |
|---------------------------------------------------------------------------------------------|-----------------|---------------------------------------------|------------------------------------------------|-------------|
| Milnesand (SA)                                                                              | APCOT           |                                             | 8-22-84                                        |             |
| LEASE NAME                                                                                  | WELL NO.        | WELL LOCATION                               |                                                |             |
| Horton Federal                                                                              | 10              |                                             | R 330 FEET FROM North<br>ET FROM East LINE.SEC |             |
|                                                                                             | LEV. 4214'      | _(GL-1057XXB) TO                            | TAL DEPTH 4766' PBTD                           | 4764'       |
| 2                                                                                           | w top of cmt de | terminedCirc                                |                                                | cmt.<br>ft. |
| $\overline{\mathbf{X}}$                                                                     |                 | <u>4687', 4693-98',</u><br>pen Hole interva |                                                |             |
| 0<br>0<br>0<br>0<br>0<br>0<br>0<br>0<br>0<br>0<br>0<br>0<br>0<br>0<br>0<br>0<br>0<br>0<br>0 |                 |                                             | •                                              |             |
|                                                                                             | 4-1             | 1/2",9.5# casing                            | cmt'd @4 <u>764'</u> ft with _ <u>25</u> 6     | 0 sx cmt.   |