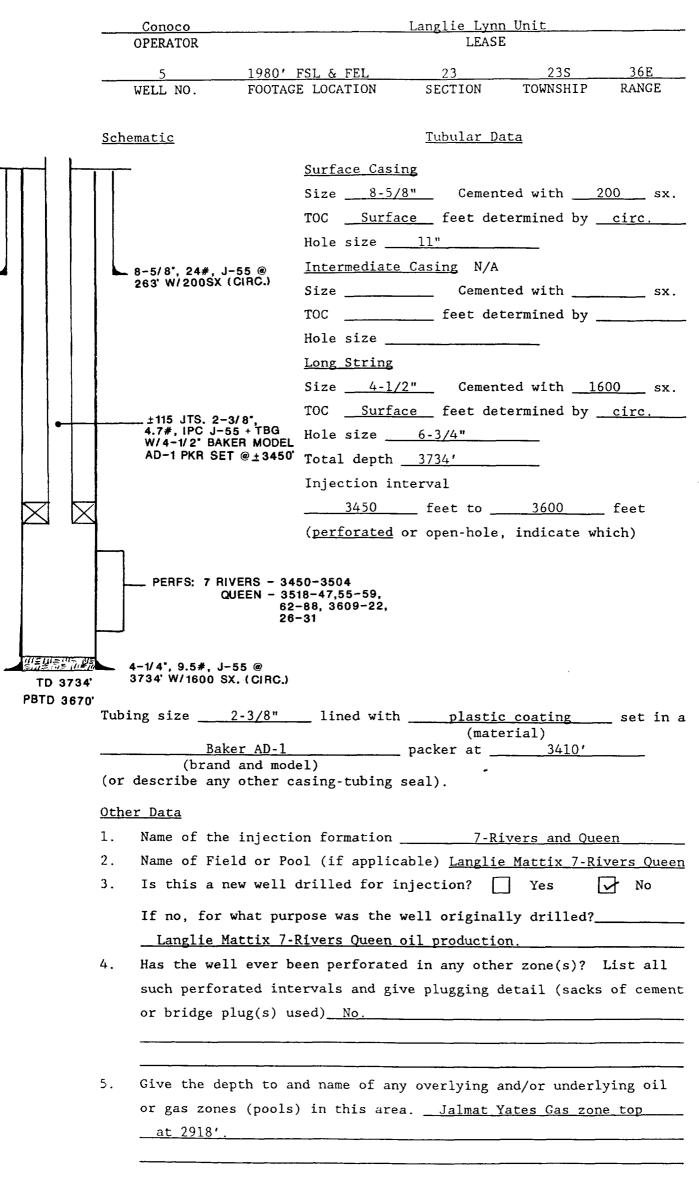

- A. The following well data must be submitted for each injection well covered by this application. The data must be both in tabular and schematic form and shall include:
  - (1) Lease name; Well No.; location by Section, Township, and Range; and footage location within the section.
  - (2) Each casing string used with its size, setting depth, sacks of cement used, hole size, top of cement, and how such top was determined.
  - (3) A description of the tubing to be used including its size, lining material, and setting depth.
  - (4) The name, model, and setting depth of the packer used or a description of any other seal system or assembly used.

Division District offices have supplies of Well Data Sheets which may be used or which may be used as models for this purpose. Applicants for several identical wells may submit a "typical data sheet" rather than submitting the data for each well.

- B. The following must be submitted for each injection well covered by this application. All items must be addressed for the initial well. Responses for additional wells need be shown only when different. Information shown on schematics need not be repeated.
  - (1) The name of the injection formation and, if applicable, the field or pool name.
  - (2) The injection interval and whether it is perforated or open-hole.
  - (3) State if the well was drilled for injection or, if not, the original purpose of the well.
  - (4) Give the depths of any other perforated intervals and detail on the sacks of cement or bridge plugs used to seal off such perforations.
  - (5) Give the depth to and name of the next higher and next lower oil or gas zone in the area of the well, if any.