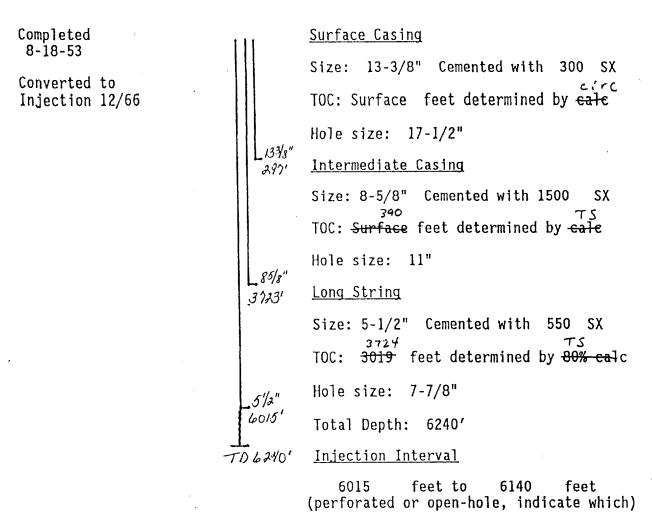

#### III. WELL DATA

- A. The following well data must be submitted for each injection well covered by this application. The data must be both in tabular and schematic form and shall include:
  - (1) Lease name; Well No.; location by Section, Township, and Range; and footage location within the section.
  - (2) Each casing string used with its size, setting depth, sacks of cement used, hale size, top of cement, and how such top was determined.
  - (3) A description of the tubing to be used including its size, lining material, and setting depth.
  - (4) The name, model, and setting depth of the packer used or a description of any other seal system or assembly used.

- B. The following must be submitted for each injection well covered by this application. All items must be addressed for the initial well. Responses for additional wells need be shown only when different. Information shown on schematics need not be repeated.
  - (1) The name of the injection formation and, if applicable, the field or pool name.
  - (2) The injection interval and whether it is perforated or open-hole.
  - (3) State if the well was drilled for injection or, if not, the original purpose of the well.
  - (4) Give the depths of any other perforated intervals and detail on the sacks of cement or bridge plugs used to seal off such perforations.
  - (5) Give the depth to and name of the next higher and next lower oil or gas zone in the area of the well, if any.