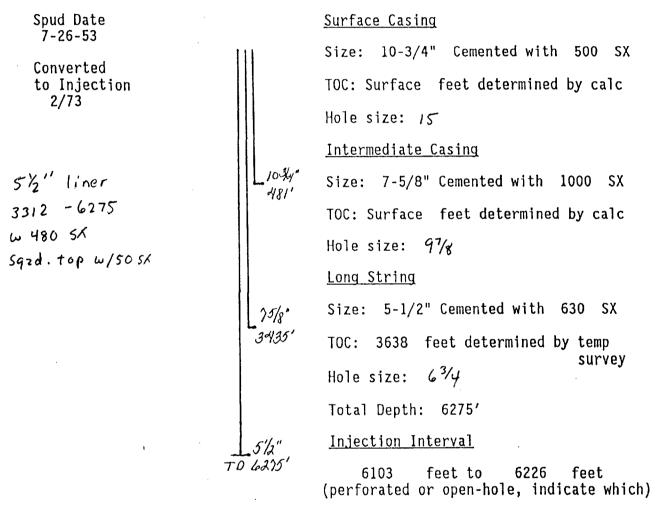

#### III. WELL DATA

- A. The following well data must be submitted for each injection well covered by this application. The data must be both in tabular and schematic form and shall include:
  - (1) Lease name; Well No.; location by Section, Township, and Range; and footage location within the section.
  - (2) Each casing string used with its size, setting depth, sacks of cement used, hale size, top of cement, and how such top was determined.
  - (3) A description of the tubing to be used including its size, lining material, and setting depth.
  - (4) The name, model, and setting depth of the packer used or a description of any other seal system or assembly used.

- B. The following must be submitted for each injection well covered by this application. All items must be addressed for the initial well. Responses for additional wells need be shown only when different. Information shown on schematics need not be repeated.
  - (1) The name of the injection formation and, if applicable, the field or pool name.
  - (2) The injection interval and whether it is perforated or open-hole.
  - (3) State if the well was drilled for injection or, if not, the original purpose of the well.
  - (4) Give the depths of any other perforated intervals and detail on the sacks of cement or bridge plugs used to seal off such perforations.
  - (5) Give the depth to and name of the next higher and next lower oil or gas zone in the area of the well, if any.