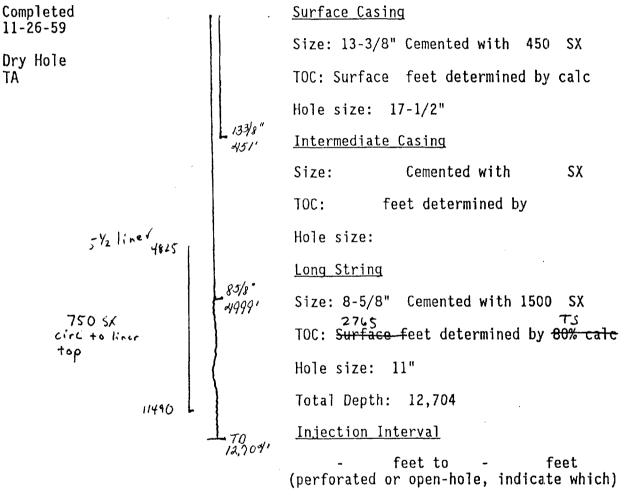

#### III. WELL DATA

- A. The following well data must be submitted for each injection well covered by this application. The data must be both in tabular and schematic form and shall include:
  - (1) Lease name; Well No.; location by Section, Township, and Range; and footage location within the section.
  - (2) Each casing string used with its size, setting depth, sacks of cement used, hale size, top of cement, and how such top was determined.
  - (3) A description of the tubing to be used including its size, lining material, and setting depth.
  - (4) The name, model, and setting depth of the packer used or a description of any other seal system or assembly used.

- B. The following must be submitted for each injection well covered by this application. All items must be addressed for the initial well. Responses for additional wells need be shown only when different. Information shown on schematics need not be repeated.
  - (1) The name of the injection formation and, if applicable, the field or pool name.
  - (2) The injection interval and whether it is perforated or open-hole.
  - (3) State if the well was drilled for injection or, if not, the original purpose of the well.
  - (4) Give the depths of any other perforated intervals and detail on the sacks of cement or bridge plugs used to seal off such perforations.
  - (5) Give the depth to and name of the next higher and next lower oil or gas zone in the area of the well, if any.