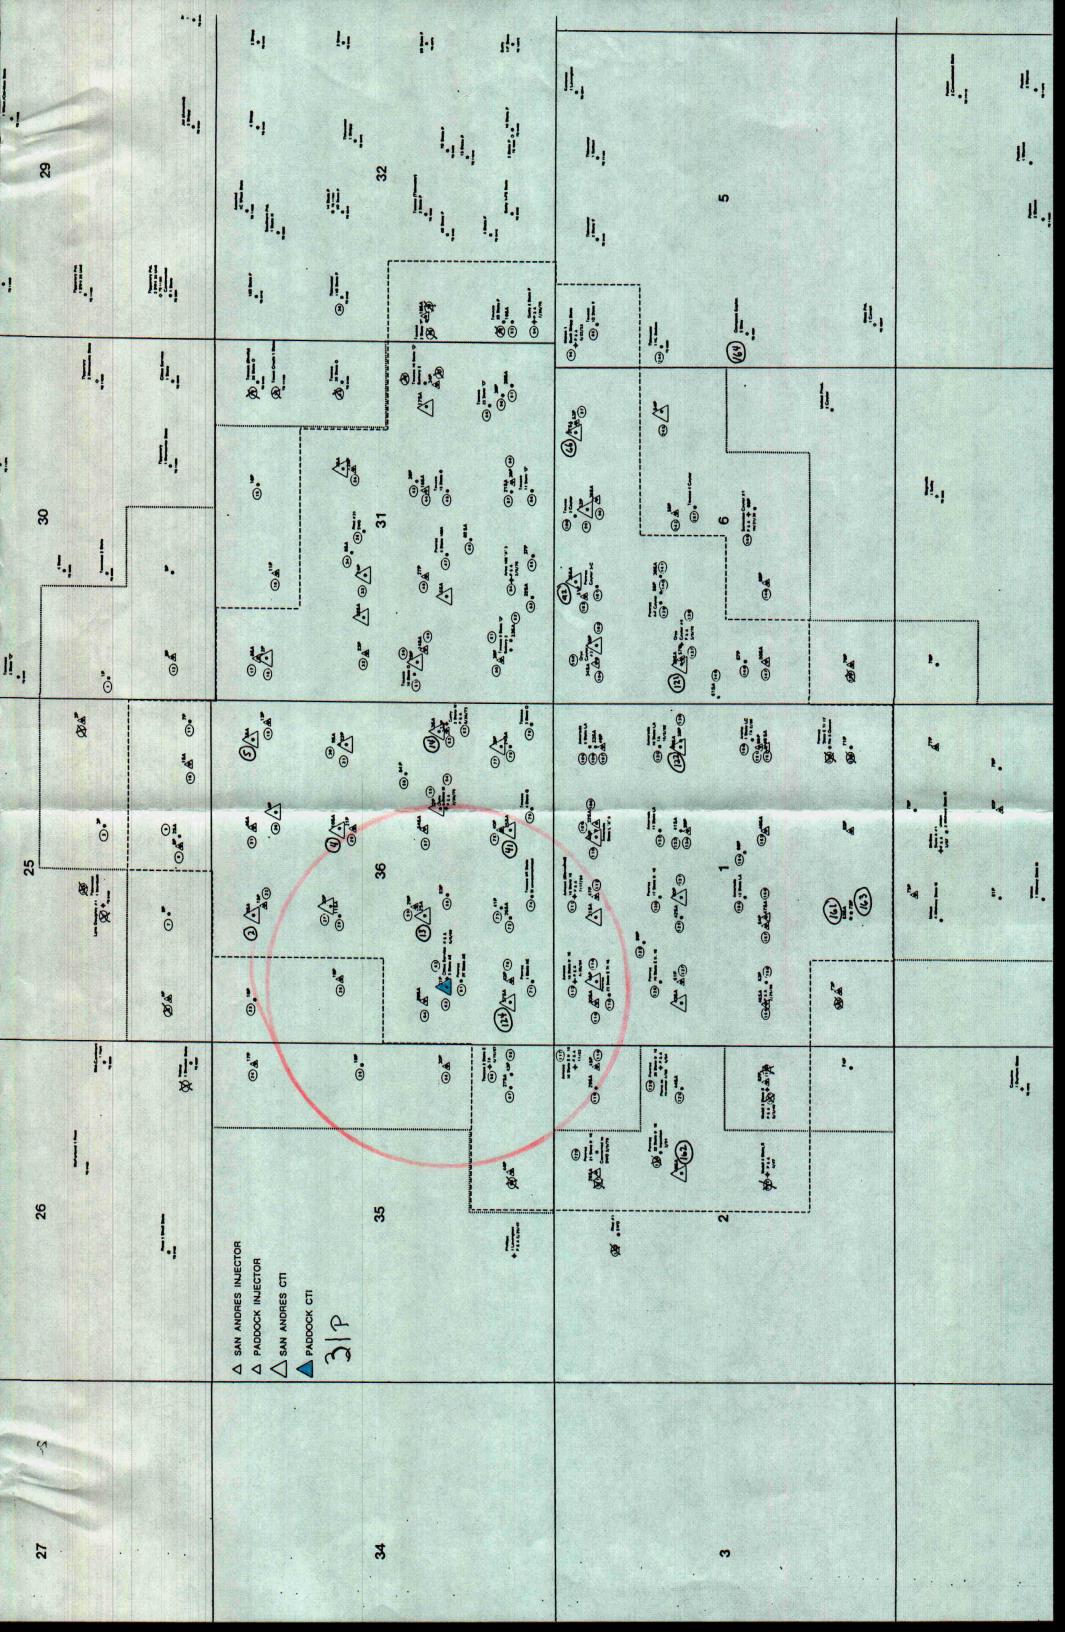

Well Numbers: 12, 14, 20, 22, 24, 28, 31, 32, 39, 46, 48, 50, 52, 54, 60

Please call me at (713) 955-1146 in the event you have any additional questions.

Sincerely,

Mike Newport

Landman

MJN:JB Enclosures

Enclosures

#### III. WELL DATA

- A. The following well data must be submitted for each injection well covered by this application. The data must be both in tabular and schematic form and shall include:
  - (1) Lease name; Well No.; location by Section, Township, and Range; and footage location within the section.
  - (2) Each casing string used with its size, setting depth, sacks of cement used, hale size, top of cement, and how such top was determined.
  - (3) A description of the tubing to be used including its size, lining material, and setting depth.
  - (4) The name, model, and setting depth of the packer used or a description of any other seal system or assembly used.