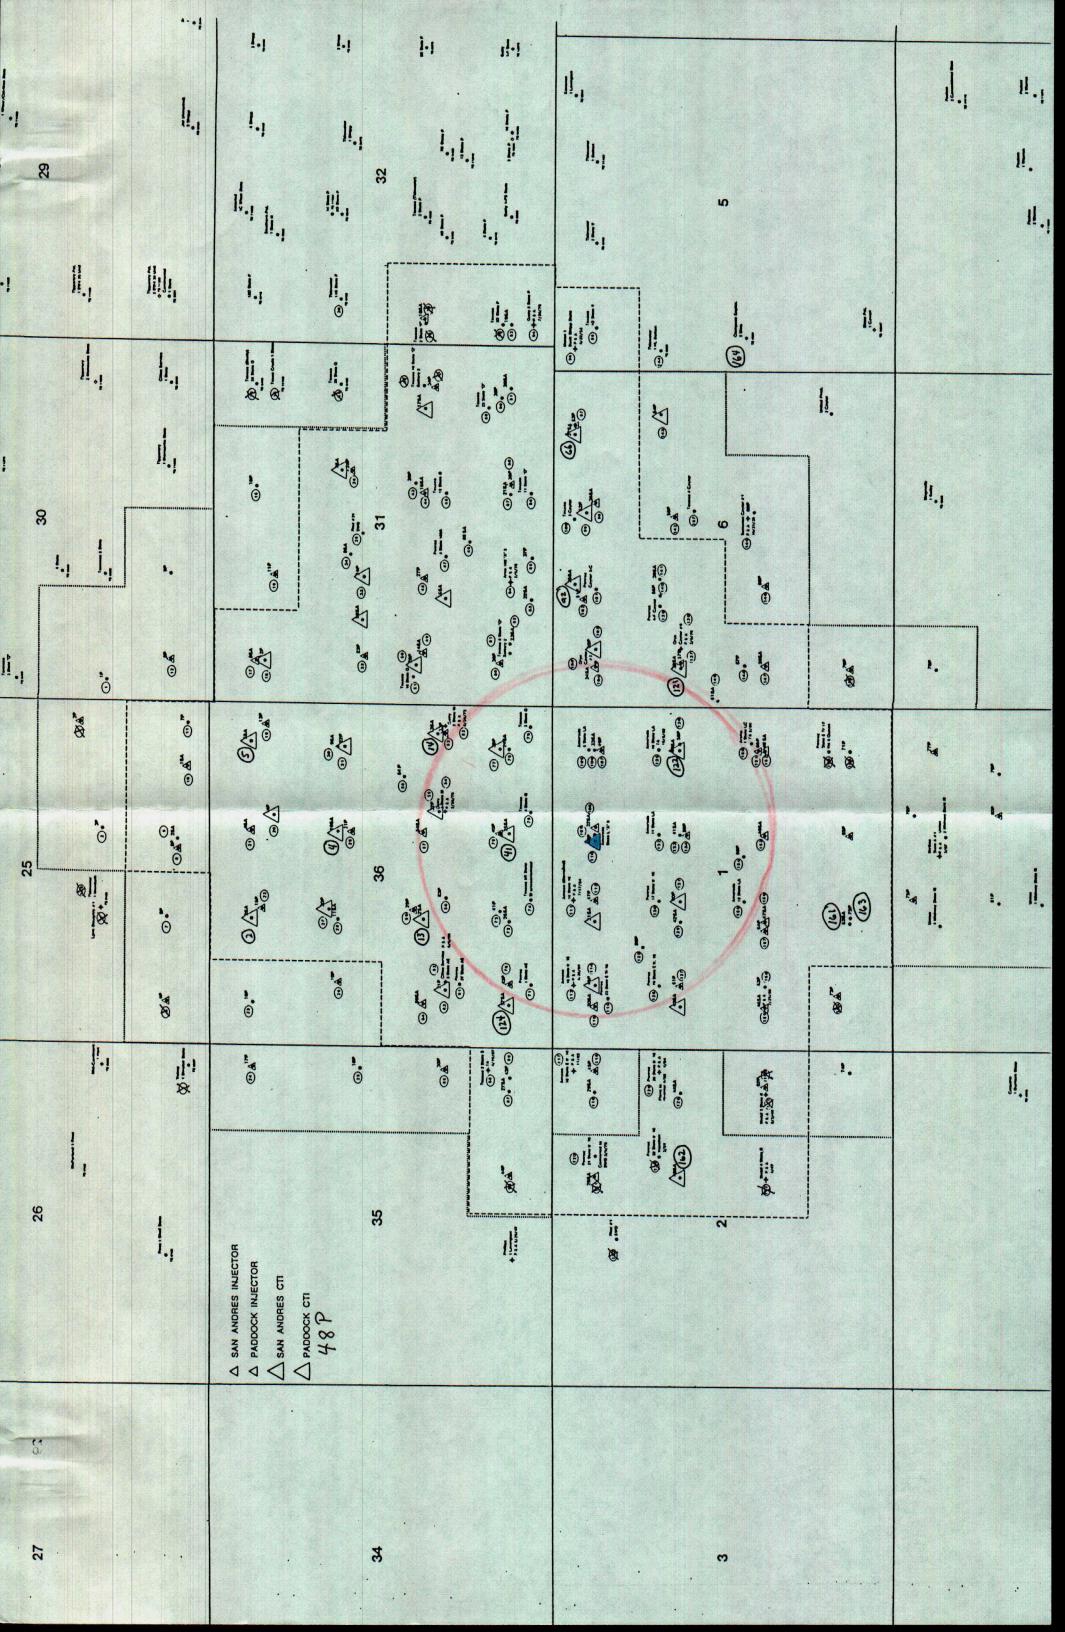

#### III. WELL DATA

- A. The following well data must be submitted for each injection well covered by this application. The data must be both in tabular and schematic form and shall include:
  - (1) Lease name; Well No.; location by Section, Township, and Range; and footage location within the section.
  - (2) Each casing string used with its size, setting depth, sacks of cement used, hale size, top of cement, and how such top was determined.
  - (3) A description of the tubing to be used including its size, lining material, and setting depth.
  - (4) The name, model, and setting depth of the packer used or a description of any other seal system or assembly used.

- B. The following must be submitted for each injection well covered by this application. All items must be addressed for the initial well. Responses for additional wells need be shown only when different. Information shown on schematics need not be repeated.
  - (1) The name of the injection formation and, if applicable, the field or pool name.
  - (2) The injection interval and whether it is perforated or open-hole.
  - (3) State if the well was drilled for injection or, if not, the original purpose of the well.
  - (4) Give the depths of any other perforated intervals and detail on the sacks of cement or bridge plugs used to seal off such perforations.
  - (5) Give the depth to and name of the next higher and next lower oil or gas zone in the area of the well, if any.