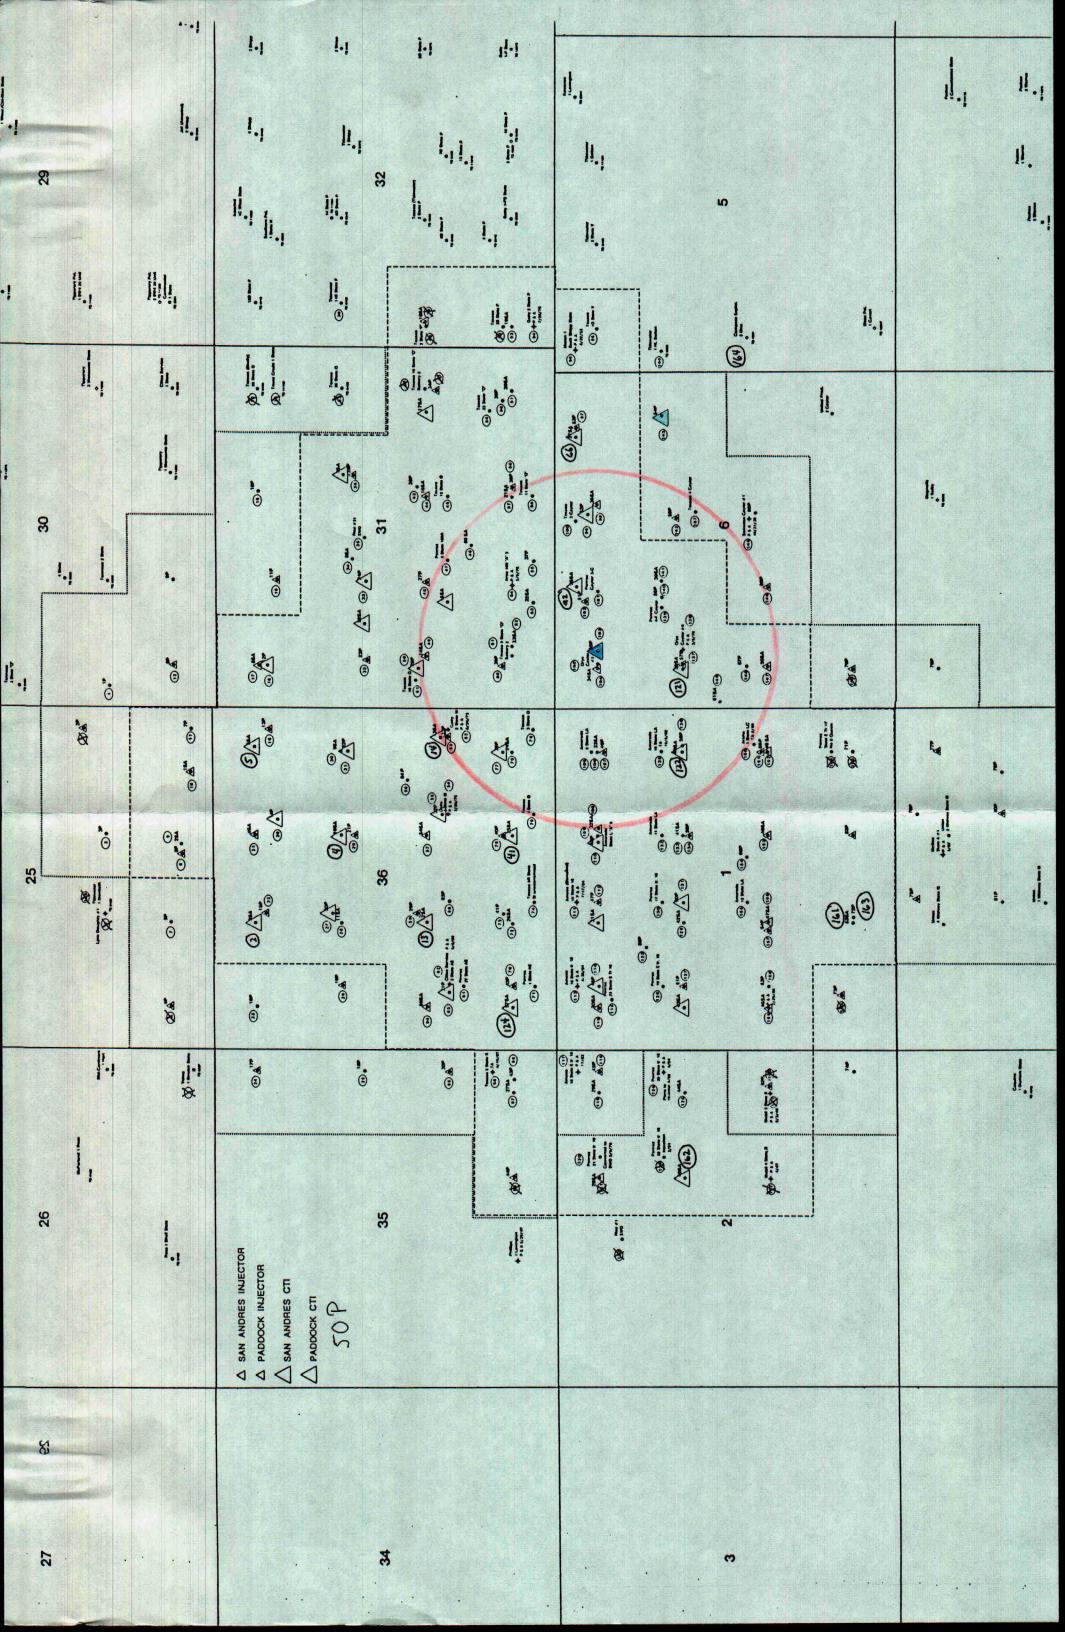

#### III. WELL DATA

- A. The following well data must be submitted for each injection well covered by this application. The data must be both in tabular and schematic form and shall include:
  - (1) Lease name; Well No.; location by Section, Township, and Range; and footage location within the section.
  - (2) Each casing string used with its size, setting depth, sacks of cement used, hale size, top of cement, and how such top was determined.
  - (3) A description of the tubing to be used including its size, lining material, and setting depth.
  - (4) The name, model, and setting depth of the packer used or a description of any other seal system or assembly used.

- B. The following must be submitted for each injection well covered by this application. All items must be addressed for the initial well. Responses for additional wells need be shown only when different. Information shown on schematics need not be repeated.
  - (1) The name of the injection formation and, if applicable, the field or pool name.
  - (2) The injection interval and whether it is perforated or open-hole.
  - (3) State if the well was drilled for injection or, if not, the original purpose of the well.
  - (4) Give the depths of any other perforated intervals and detail on the sacks of cement or bridge plugs used to seal off such perforations.
  - (5) Give the depth to and name of the next higher and next lower oil or gas zone in the area of the well, if any.