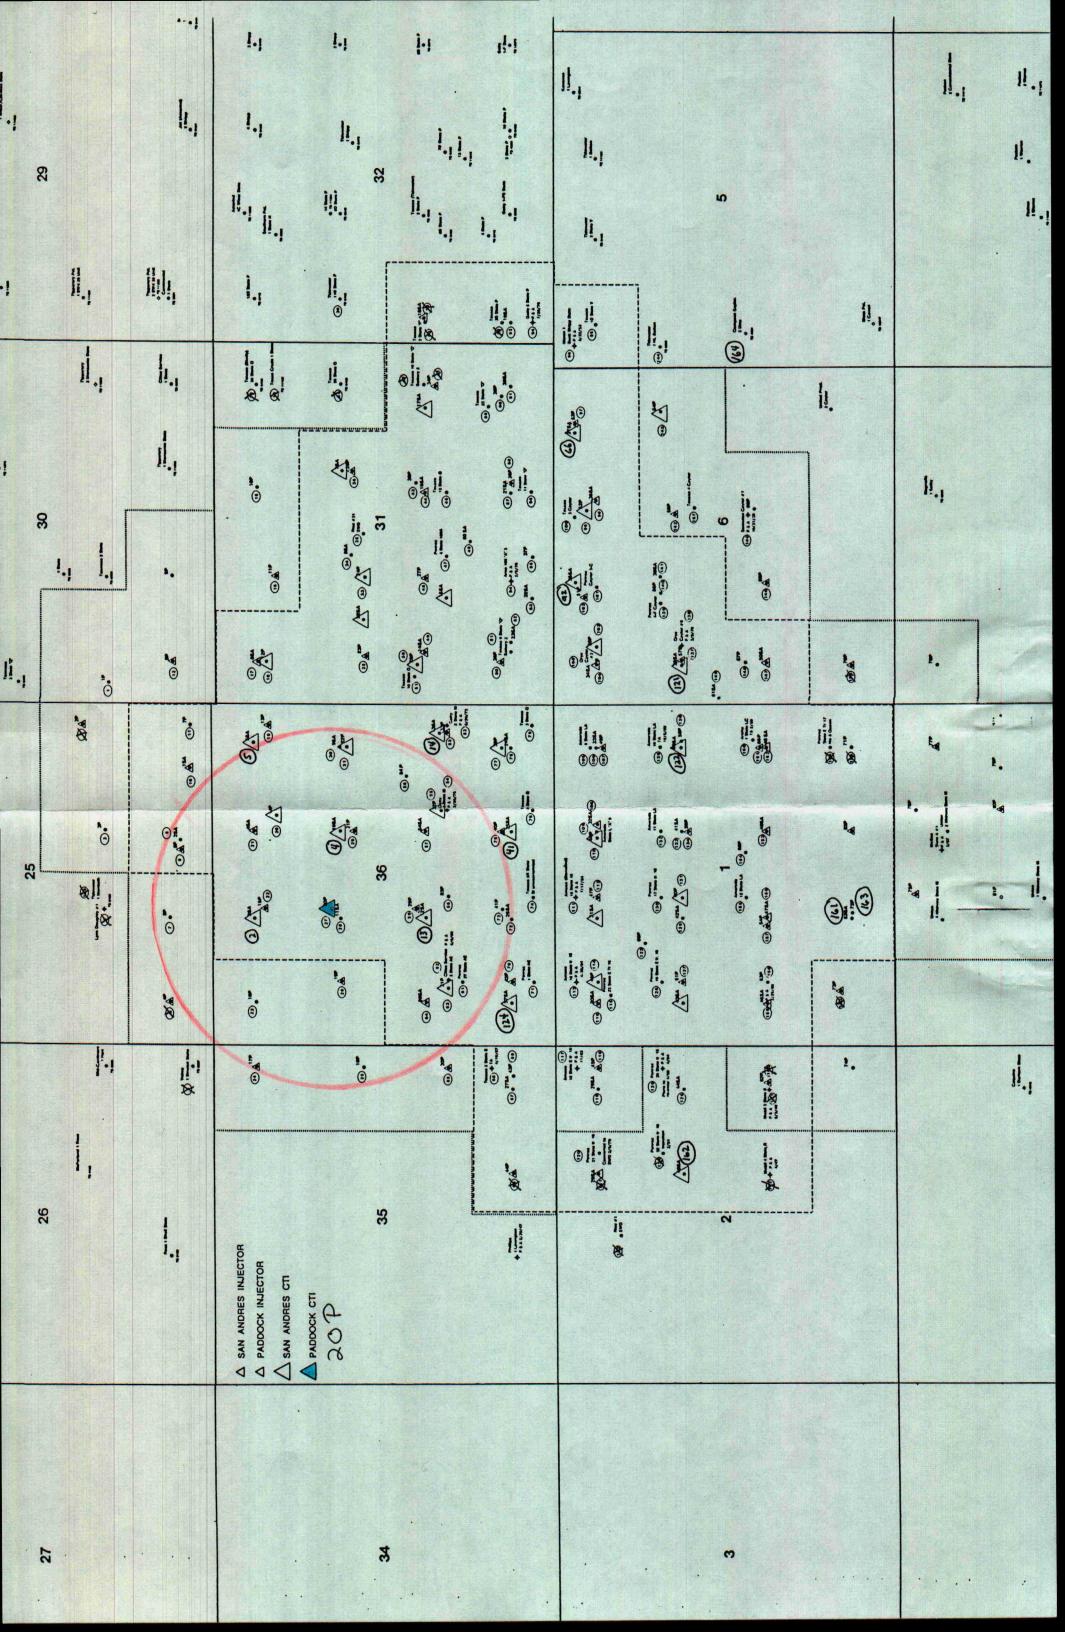

Well Numbers: 12, 14, 20, 22, 24, 28, 31, 32, 39, 46, 48, 50, 52, 54, 60

Please call me at (713) 955-1146 in the event you have any additional questions.

Sincerely,

Mike Newport

Landman

MJN:JB Enclosures

Enclosures

#### III. WELL DATA

- A. The following well data must be submitted for each injection well covered by this application. The data must be both in tabular and schematic form and shall include:
  - (1) Lease name; Well No.; location by Section, Township, and Range; and footage location within the section.
  - (2) Each casing string used with its size, setting depth, sacks of cement used, hale size, top of cement, and how such top was determined.
  - (3) A description of the tubing to be used including its size, lining material, and setting depth.
  - (4) The name, model, and setting depth of the packer used or a description of any other seal system or assembly used.