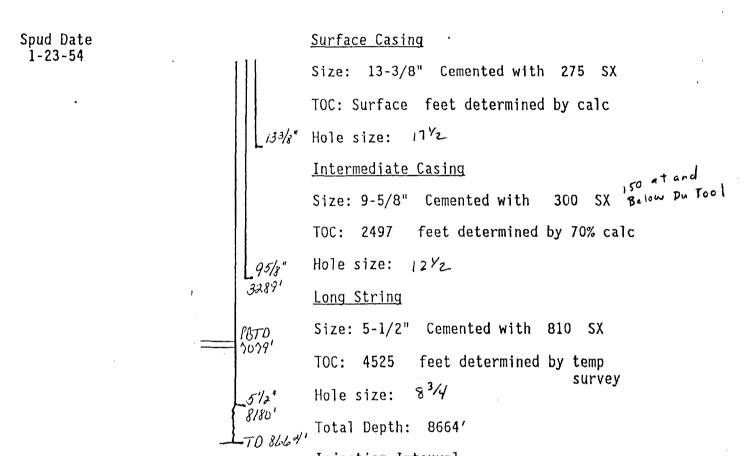

#### III. WELL DATA

- A. The following well data must be submitted for each injection well covered by this application. The data must be both in tabular and schematic form and shall include:
  - (1) Lease name; Well No.; location by Section, Township, and Range; and footage location within the section.
  - (2) Each casing string used with its size, setting depth, sacks of cement used, hale size, top of cement, and how such top was determined.
  - (3) A description of the tubing to be used including its size, lining material, and setting depth.
  - (4) The name, model, and setting depth of the packer used or a description of any other seal system or assembly used.

- B. The following must be submitted for each injection well covered by this application. All items must be addressed for the initial well. Responses for additional wells need be shown only when different. Information shown on schematics need not be repeated.
  - (1) The name of the injection formation and, if applicable, the field or pool name.
  - (2) The injection interval and whether it is perforated or open-hole.
  - (3) State if the well was drilled for injection or, if not, the original purpose of the well.
  - (4) Give the depths of any other perforated intervals and detail on the sacks of cement or bridge plugs used to seal off such perforations.
  - (5) Give the depth to and name of the next higher and next lower oil or gas zone in the area of the well, if any.