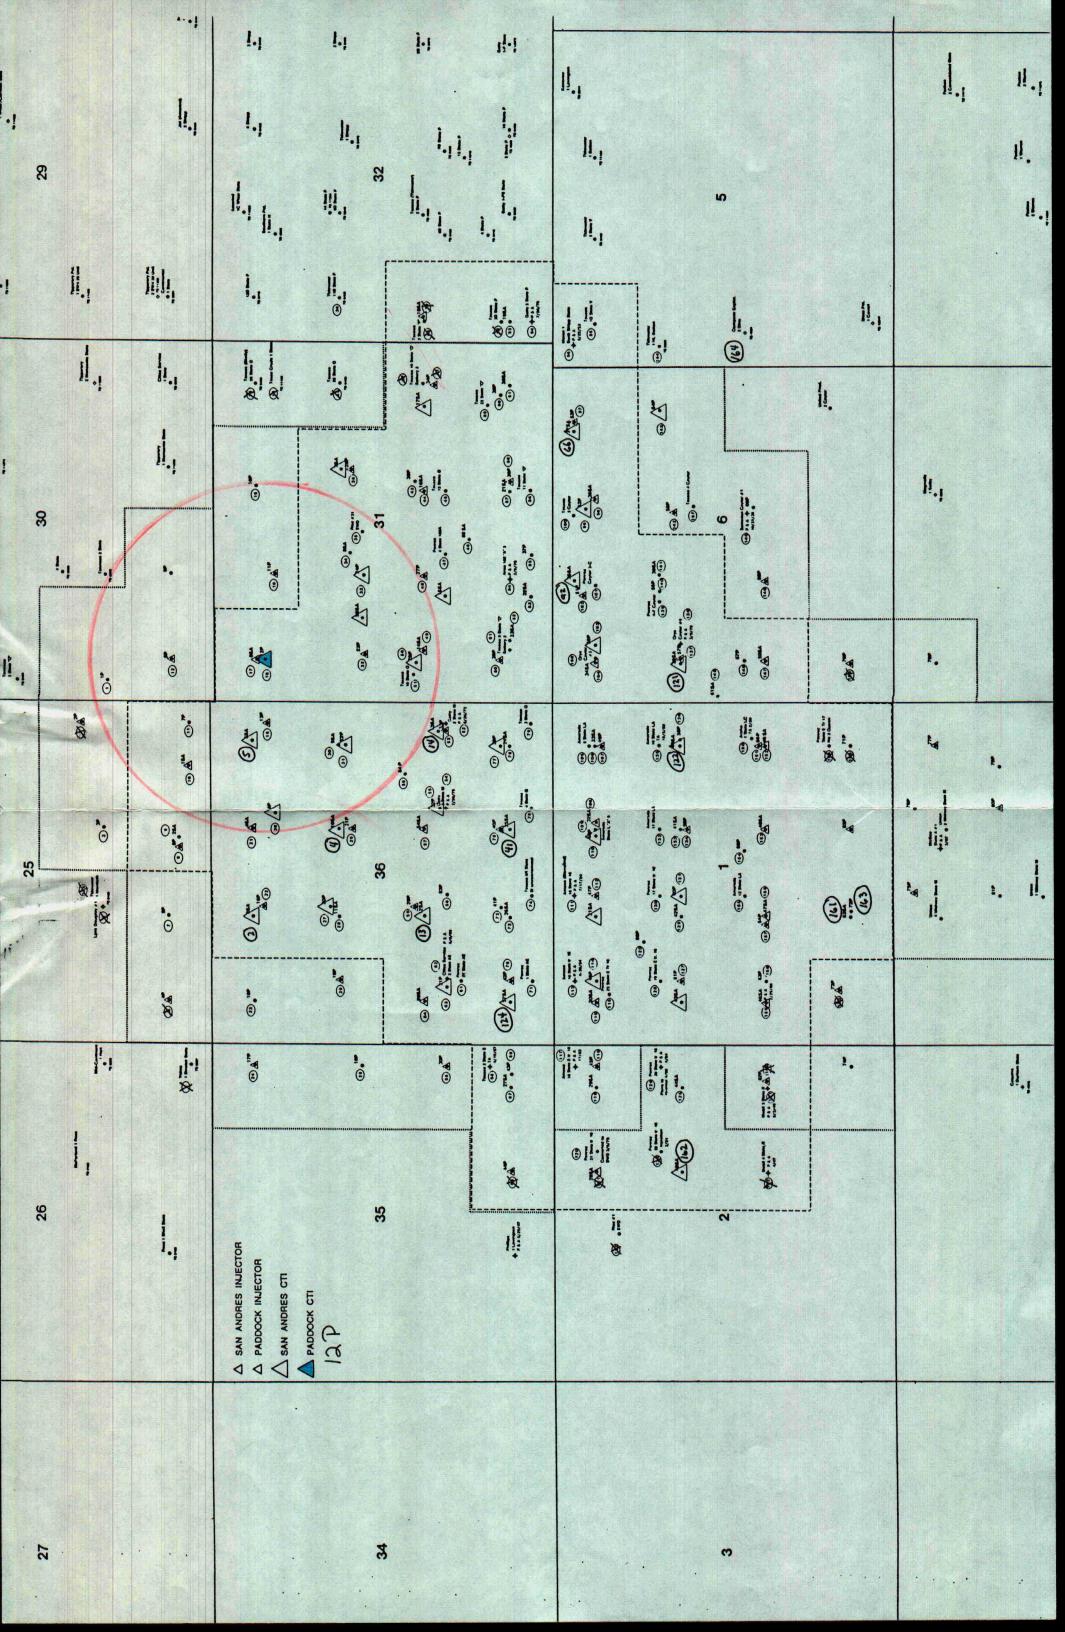

#### III. WELL DATA

- A. The following well data must be submitted for each injection well covered by this application. The data must be both in tabular and schematic form and shall include:
  - (1) Lease name; Well No.; location by Section, Township, and Range; and footage location within the section.
  - (2) Each casing string used with its size, setting depth, sacks of cement used, hale size, top of cement, and how such top was determined.
  - (3) A description of the tubing to be used including its size, lining material, and setting depth.
  - (4) The name, model, and setting depth of the packer used or a description of any other seal system or assembly used.

Division District offices have supplies of Well Data Sheets which may be used or which may be used as models for this purpose. Applicants for several identical wells may submit a "typical data sheet" rather than submitting the data for each well.

- B. The following must be submitted for each injection well covered by this application. All items must be addressed for the initial well. Responses for additional wells need be shown only when different. Information shown on schematics need not be repeated.
  - (1) The name of the injection formation and, if applicable, the field or pool name.
  - (2) The injection interval and whether it is perforated or open-hole.
  - (3) State if the well was drilled for injection or, if not, the original purpose of the well.
  - (4) Give the depths of any other perforated intervals and detail on the sacks of cement or bridge plugs used to seal off such perforations.
  - (5) Give the depth to and name of the next higher and next lower oil or gas zone in the area of the well, if any.