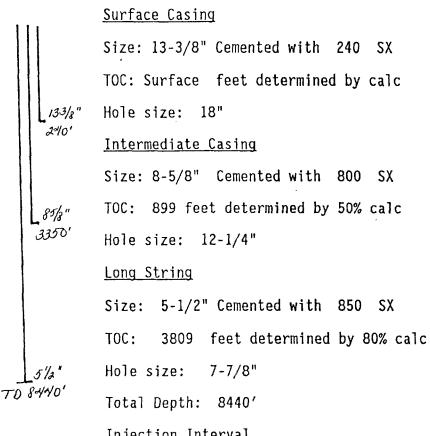

#### III. WELL DATA

- A. The following well data must be submitted for each injection well covered by this application. The data must be both in tabular and schematic form and shall include:
  - (1) Lease name; Well No.; location by Section, Township, and Range; and footage location within the section.
  - (2) Each casing string used with its size, setting depth, sacks of cement used, hale size, top of cement, and how such top was determined.
  - (3) A description of the tubing to be used including its size, lining material, and setting depth.
  - (4) The name, model, and setting depth of the packer used or a description of any other seal system or assembly used.

- B. The following must be submitted for each injection well covered by this application. All items must be addressed for the initial well. Responses for additional wells need be shown only when different. Information shown on schematics need not be repeated.
  - (1) The name of the injection formation and, if applicable, the field or pool name.
  - (2) The injection interval and whether it is perforated or open-hole.
  - (3) State if the well was drilled for injection or, if not, the original purpose of the well.
  - (4) Give the depths of any other perforated intervals and detail on the sacks of cement or bridge plugs used to seal off such perforations.
  - (5) Give the depth to and name of the next higher and next lower oil or gas zone in the area of the well, if any.