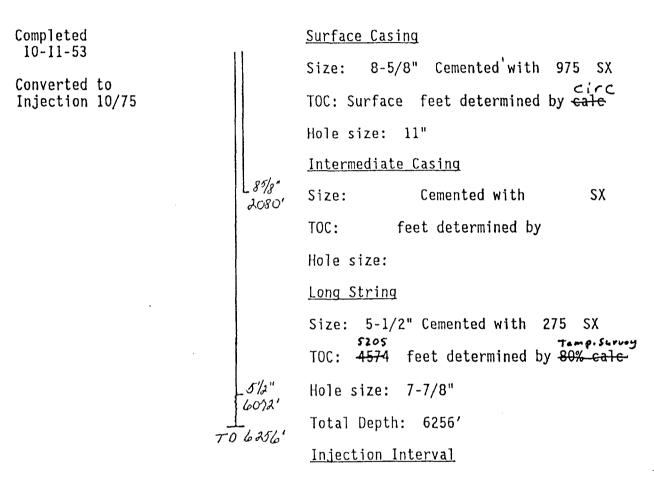

#### III. WELL DATA

- A. The following well data must be submitted for each injection well covered by this application. The data must be both in tabular and schematic form and shall include:
  - (1) Lease name; Well No.; location by Section, Township, and Range; and footage location within the section.
  - (2) Each casing string used with its size, setting depth, sacks of cement used, hale size, top of cement, and how such top was determined.
  - (3) A description of the tubing to be used including its size, lining material, and setting depth.
  - (4) The name, model, and setting depth of the packer used or a description of any other seal system or assembly used.

- B. The following must be submitted for each injection well covered by this application. All items must be addressed for the initial well. Responses for additional wells need be shown only when different. Information shown on schematics need not be repeated.
  - (1) The name of the injection formation and, if applicable, the field or pool name.
  - (2) The injection interval and whether it is perforated or open-hole.
  - (3) State if the well was drilled for injection or, if not, the original purpose of the well.
  - (4) Give the depths of any other perforated intervals and detail on the sacks of cement or bridge plugs used to seal off such perforations.
  - (5) Give the depth to and name of the next higher and next lower oil or gas zone in the area of the well, if any.