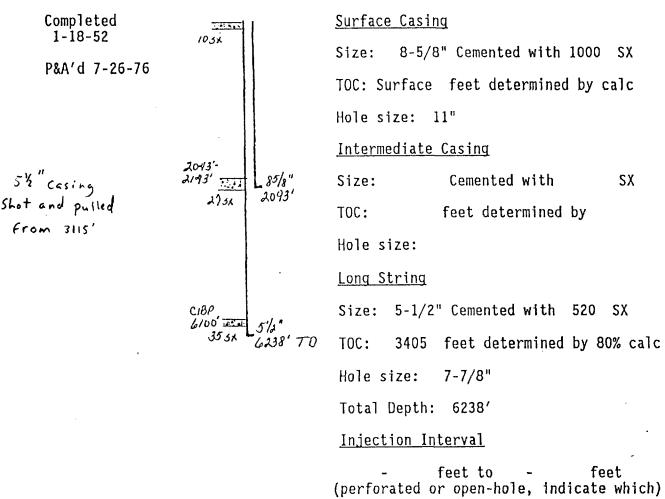

#### III. WELL DATA

- A. The following well data must be submitted for each injection well covered by this application. The data must be both in tabular and schematic form and shall include:
  - (1) Lease name; Well No.; location by Section, Township, and Range; and footage location within the section.
  - (2) Each casing string used with its size, setting depth, sacks of cement used, hale size, top of cement, and how such top was determined.
  - (3) A description of the tubing to be used including its size, lining material, and setting depth.
  - (4) The name, model, and setting depth of the packer used or a description of any other seal system or assembly used.

- B. The following must be submitted for each injection well covered by this application. All items must be addressed for the initial well. Responses for additional wells need be shown only when different. Information shown on schematics need not be repeated.
  - (1) The name of the injection formation and, if applicable, the field or pool name.
  - (2) The injection interval and whether it is perforated or open-hole.
  - (3) State if the well was drilled for injection or, if not, the original purpose of the well.
  - (4) Give the depths of any other perforated intervals and detail on the sacks of cement or bridge plugs used to seal off such perforations.
  - (5) Give the depth to and name of the next higher and next lower oil or gas zone in the area of the well, if any.