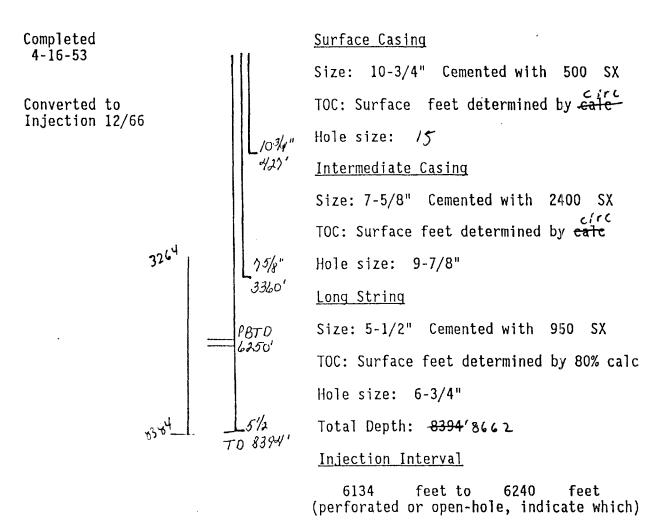

#### III. WELL DATA

- A. The following well data must be submitted for each injection well covered by this application. The data must be both in tabular and schematic form and shall include:
  - (1) Lease name; Well No.; location by Section, Township, and Range; and footage location within the section.
  - (2) Each casing string used with its size, setting depth, sacks of cement used, hale size, top of cement, and how such top was determined.
  - (3) A description of the tubing to be used including its size, lining material, and setting depth.
  - (4) The name, model, and setting depth of the packer used or a description of any other seal system or assembly used.

- B. The following must be submitted for each injection well covered by this application. All items must be addressed for the initial well. Responses for additional wells need be shown only when different. Information shown on schematics need not be repeated.
  - (1) The name of the injection formation and, if applicable, the field or pool name.
  - (2) The injection interval and whether it is perforated or open-hole.
  - (3) State if the well was drilled for injection or, if not, the original purpose of the well.
  - (4) Give the depths of any other perforated intervals and detail on the sacks of cement or bridge plugs used to seal off such perforations.
  - (5) Give the depth to and name of the next higher and next lower oil or gas zone in the area of the well, if any.