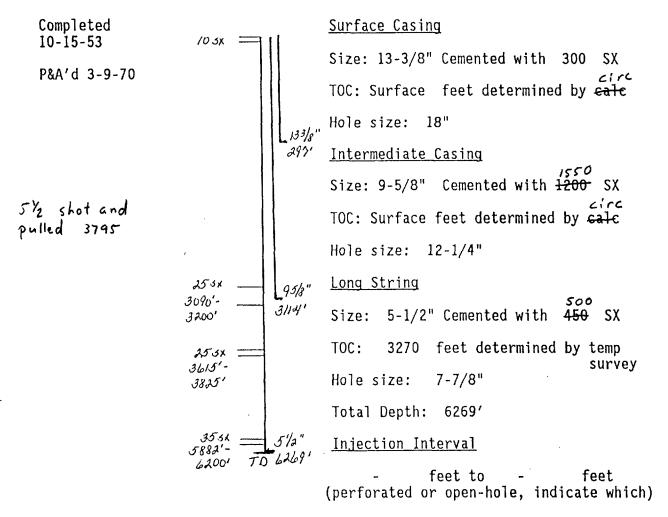

#### III. WELL DATA

- A. The following well data must be submitted for each injection well covered by this application. The data must be both in tabular and schematic form and shall include:
  - (1) Lease name; Well No.; location by Section, Township, and Range; and footage location within the section.
  - (2) Each casing string used with its size, setting depth, sacks of cement used, hale size, top of cement, and how such top was determined.
  - (3) A description of the tubing to be used including its size, lining material, and setting depth.
  - (4) The name, model, and setting depth of the packer used or a description of any other seal system or assembly used.

- B. The following must be submitted for each injection well covered by this application. All items must be addressed for the initial well. Responses for additional wells need be shown only when different. Information shown on schematics need not be repeated.
  - (1) The name of the injection formation and, if applicable, the field or pool name.
  - (2) The injection interval and whether it is perforated or open-hole.
  - (3) State if the well was drilled for injection or, if not, the original purpose of the well.
  - (4) Give the depths of any other perforated intervals and detail on the sacks of cement or bridge plugs used to seal off such perforations.
  - (5) Give the depth to and name of the next higher and next lower oil or gas zone in the area of the well, if any.