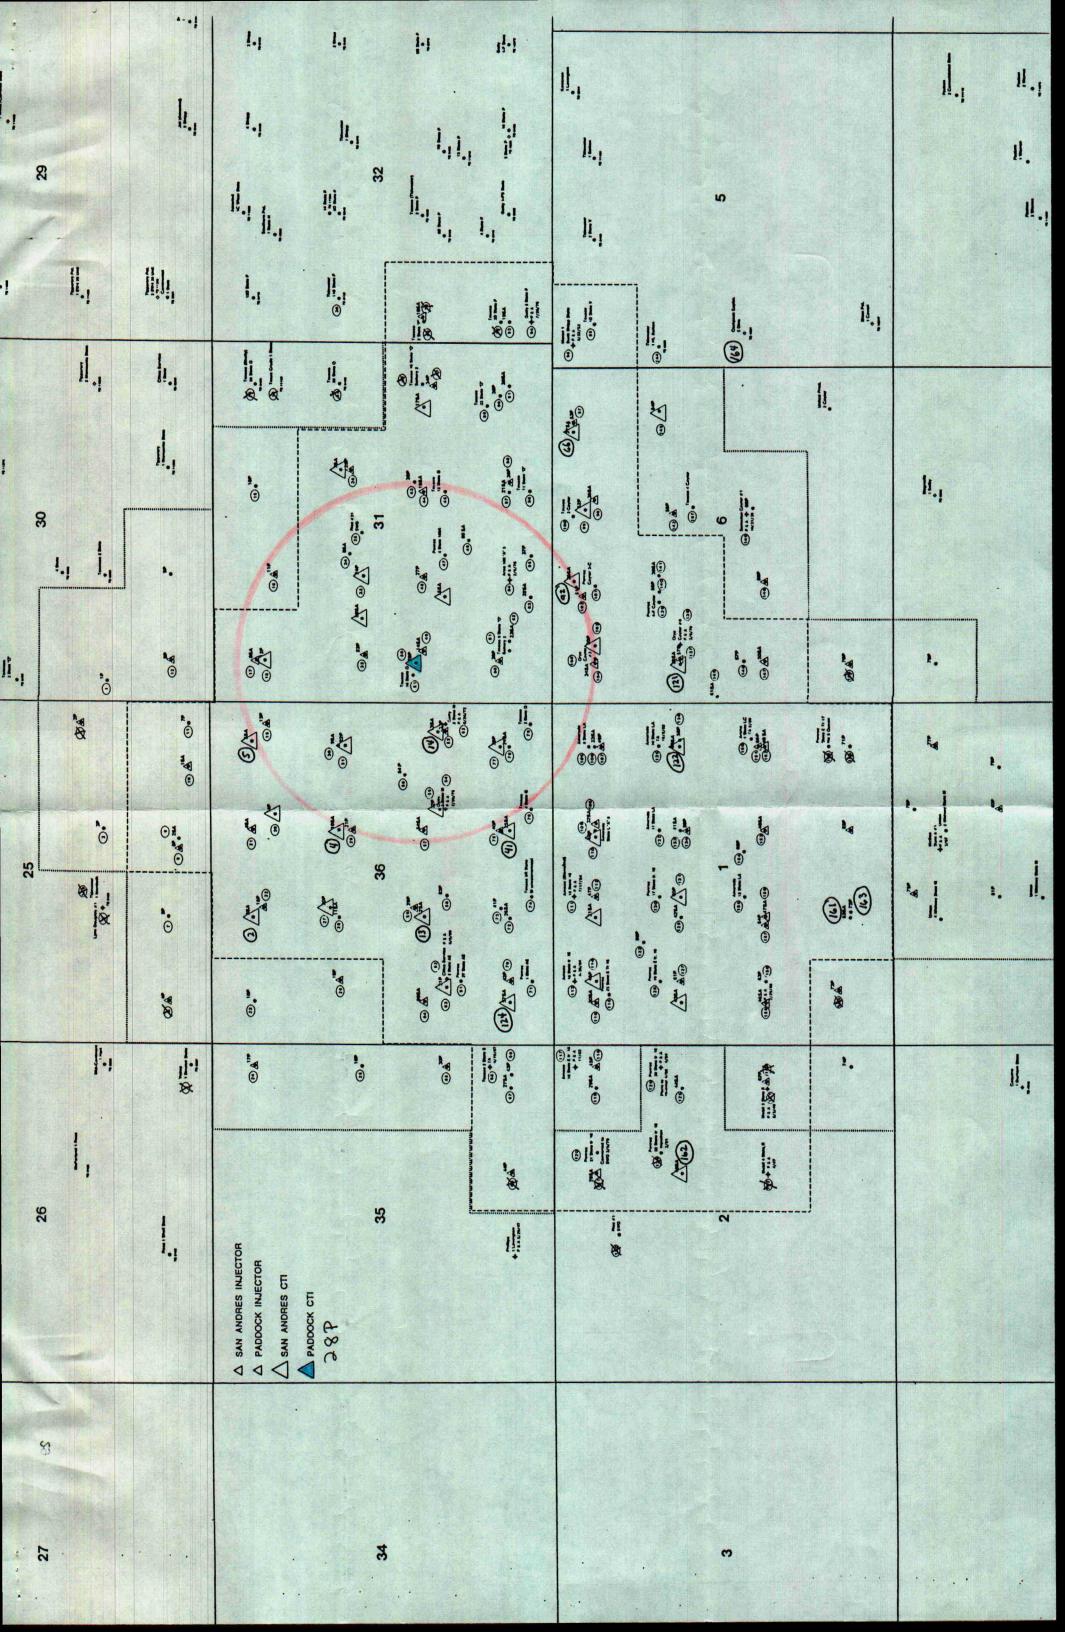

Well Numbers: 12, 14, 20, 22, 24, 28, 31, 32, 39, 46, 48, 50, 52, 54, 60

Please call me at (713) 955-1146 in the event you have any additional questions.

Sincerely,

Mike Newport

Landman

MJN:JB Enclosures

Enclosures

#### III. WELL DATA

- A. The following well data must be submitted for each injection well covered by this application. The data must be both in tabular and schematic form and shall include:
  - (1) Lease name; Well No.; location by Section, Township, and Range; and footage location within the section.
  - (2) Each casing string used with its size, setting depth, sacks of cement used, hale size, top of cement, and how such top was determined.
  - (3) A description of the tubing to be used including its size, lining material, and setting depth.
  - (4) The name, model, and setting depth of the packer used or a description of any other seal system or assembly used.