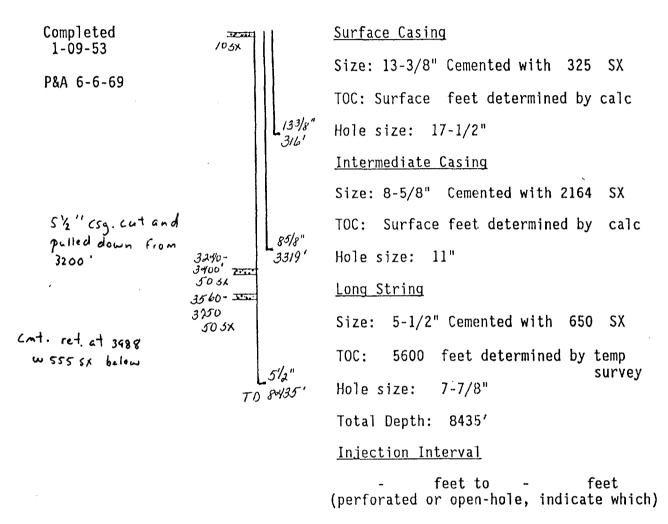

#### III. WELL DATA

- A. The following well data must be submitted for each injection well covered by this application. The data must be both in tabular and schematic form and shall include:
  - (1) Lease name; Well No.; location by Section, Township, and Range; and footage location within the section.
  - (2) Each casing string used with its size, setting depth, sacks of cement used, hale size, top of cement, and how such top was determined.
  - (3) A description of the tubing to be used including its size, lining material, and setting depth.
  - (4) The name, model, and setting depth of the packer used or a description of any other seal system or assembly used.

- B. The following must be submitted for each injection well covered by this application. All items must be addressed for the initial well. Responses for additional wells need be shown only when different. Information shown on schematics need not be repeated.
  - (1) The name of the injection formation and, if applicable, the field or pool name.
  - (2) The injection interval and whether it is perforated or open-hole.
  - (3) State if the well was drilled for injection or, if not, the original purpose of the well.
  - (4) Give the depths of any other perforated intervals and detail on the sacks of cement or bridge plugs used to seal off such perforations.
  - (5) Give the depth to and name of the next higher and next lower oil or gas zone in the area of the well, if any.