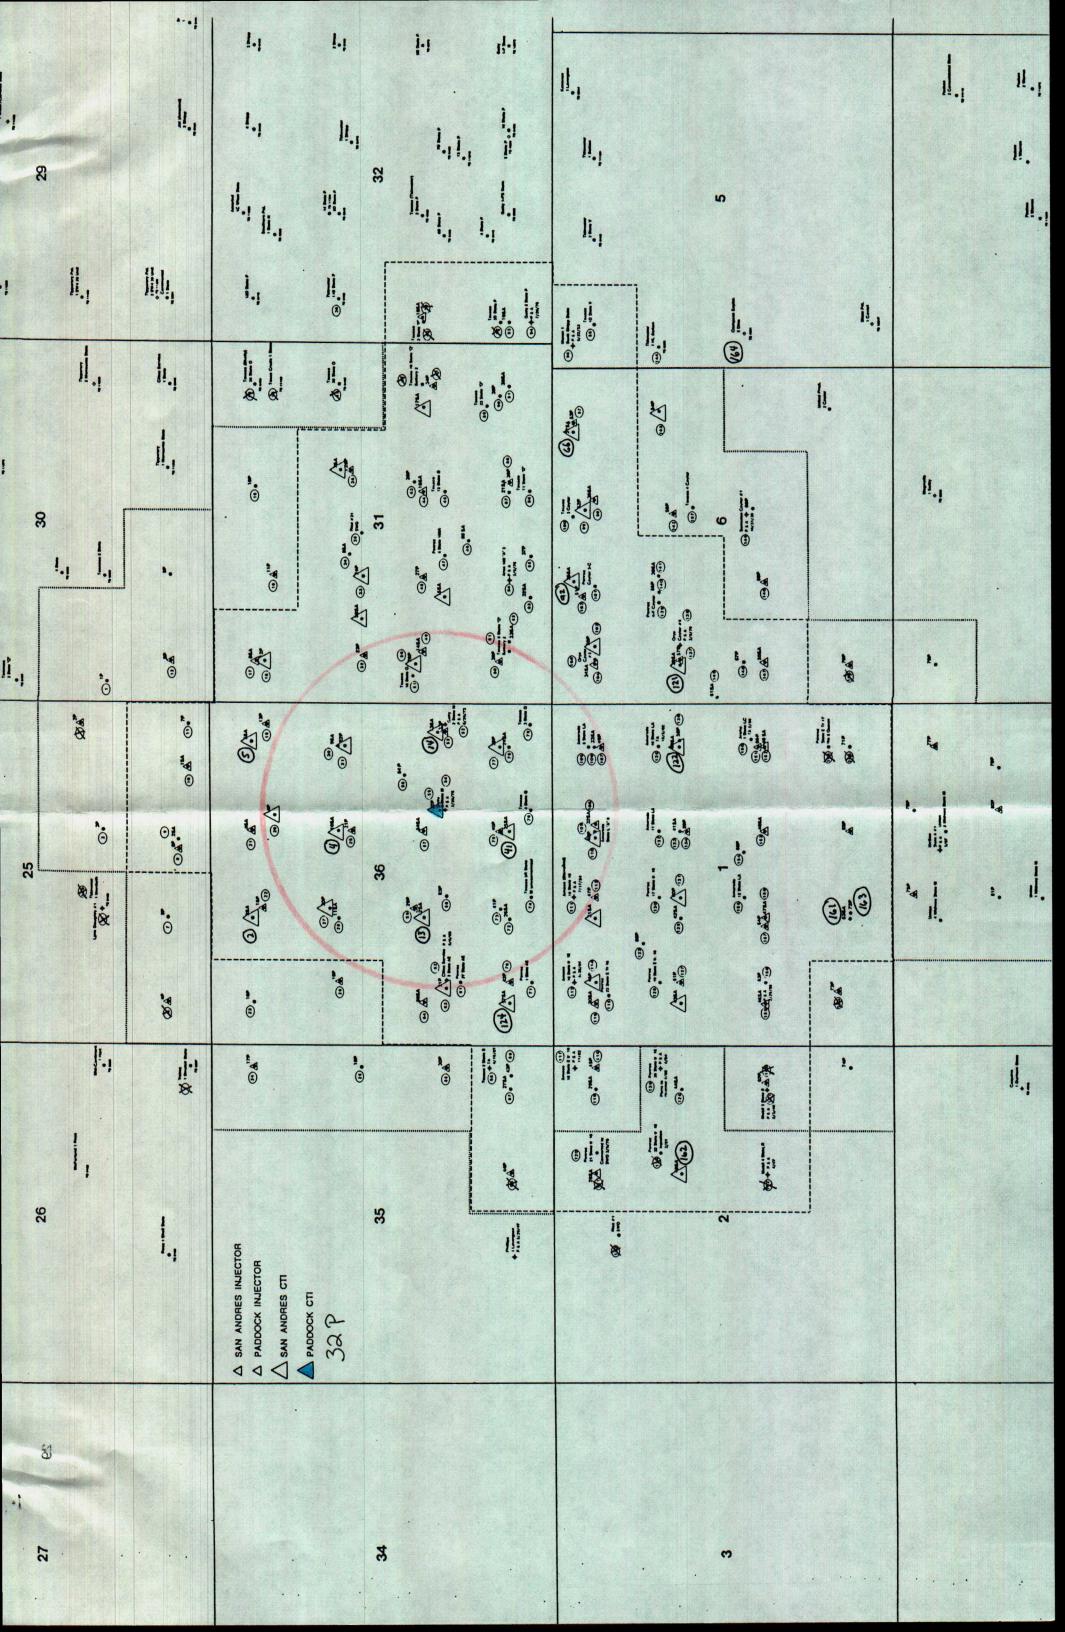

Well Numbers: 12, 14, 20, 22, 24, 28, 31, 32, 39, 46, 48, 50, 52, 54, 60

Please call me at (713) 955-1146 in the event you have any additional questions.

Sincerely,

Mike Newport

Landman

MJN:JB Enclosures

Enclosures

#### III. WELL DATA

- A. The following well data must be submitted for each injection well covered by this application. The data must be both in tabular and schematic form and shall include:
  - (1) Lease name; Well No.; location by Section, Township, and Range; and footage location within the section.
  - (2) Each casing string used with its size, setting depth, sacks of cement used, hale size, top of cement, and how such top was determined.
  - (3) A description of the tubing to be used including its size, lining material, and setting depth.
  - (4) The name, model, and setting depth of the packer used or a description of any other seal system or assembly used.