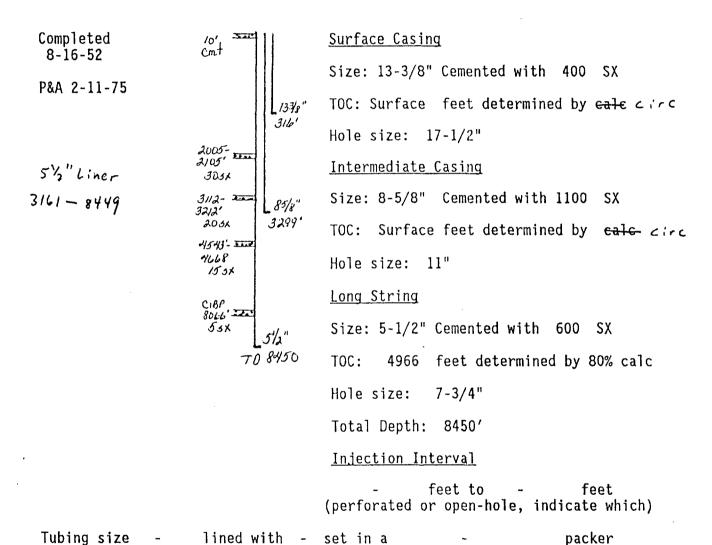

#### III. WELL DATA

- A. The following well data must be submitted for each injection well covered by this application. The data must be both in tabular and schematic form and shall include:
  - (1) Lease name; Well No.; location by Section, Township, and Range; and footage location within the section.
  - (2) Each casing string used with its size, setting depth, sacks of cement used, hale size, top of cement, and how such top was determined.
  - (3) A description of the tubing to be used including its size, lining material, and setting depth.
  - (4) The name, model, and setting depth of the packer used or a description of any other seal system or assembly used.

- B. The following must be submitted for each injection well covered by this application. All items must be addressed for the initial well. Responses for additional wells need be shown only when different. Information shown on schematics need not be repeated.
  - (1) The name of the injection formation and, if applicable, the field or pool name.
  - (2) The injection interval and whether it is perforated or open-hole.
  - (3) State if the well was drilled for injection or, if not, the original purpose of the well.
  - (4) Give the depths of any other perforated intervals and detail on the sacks of cement or bridge plugs used to seal off such perforations.
  - (5) Give the depth to and name of the next higher and next lower oil or gas zone in the area of the well, if any.