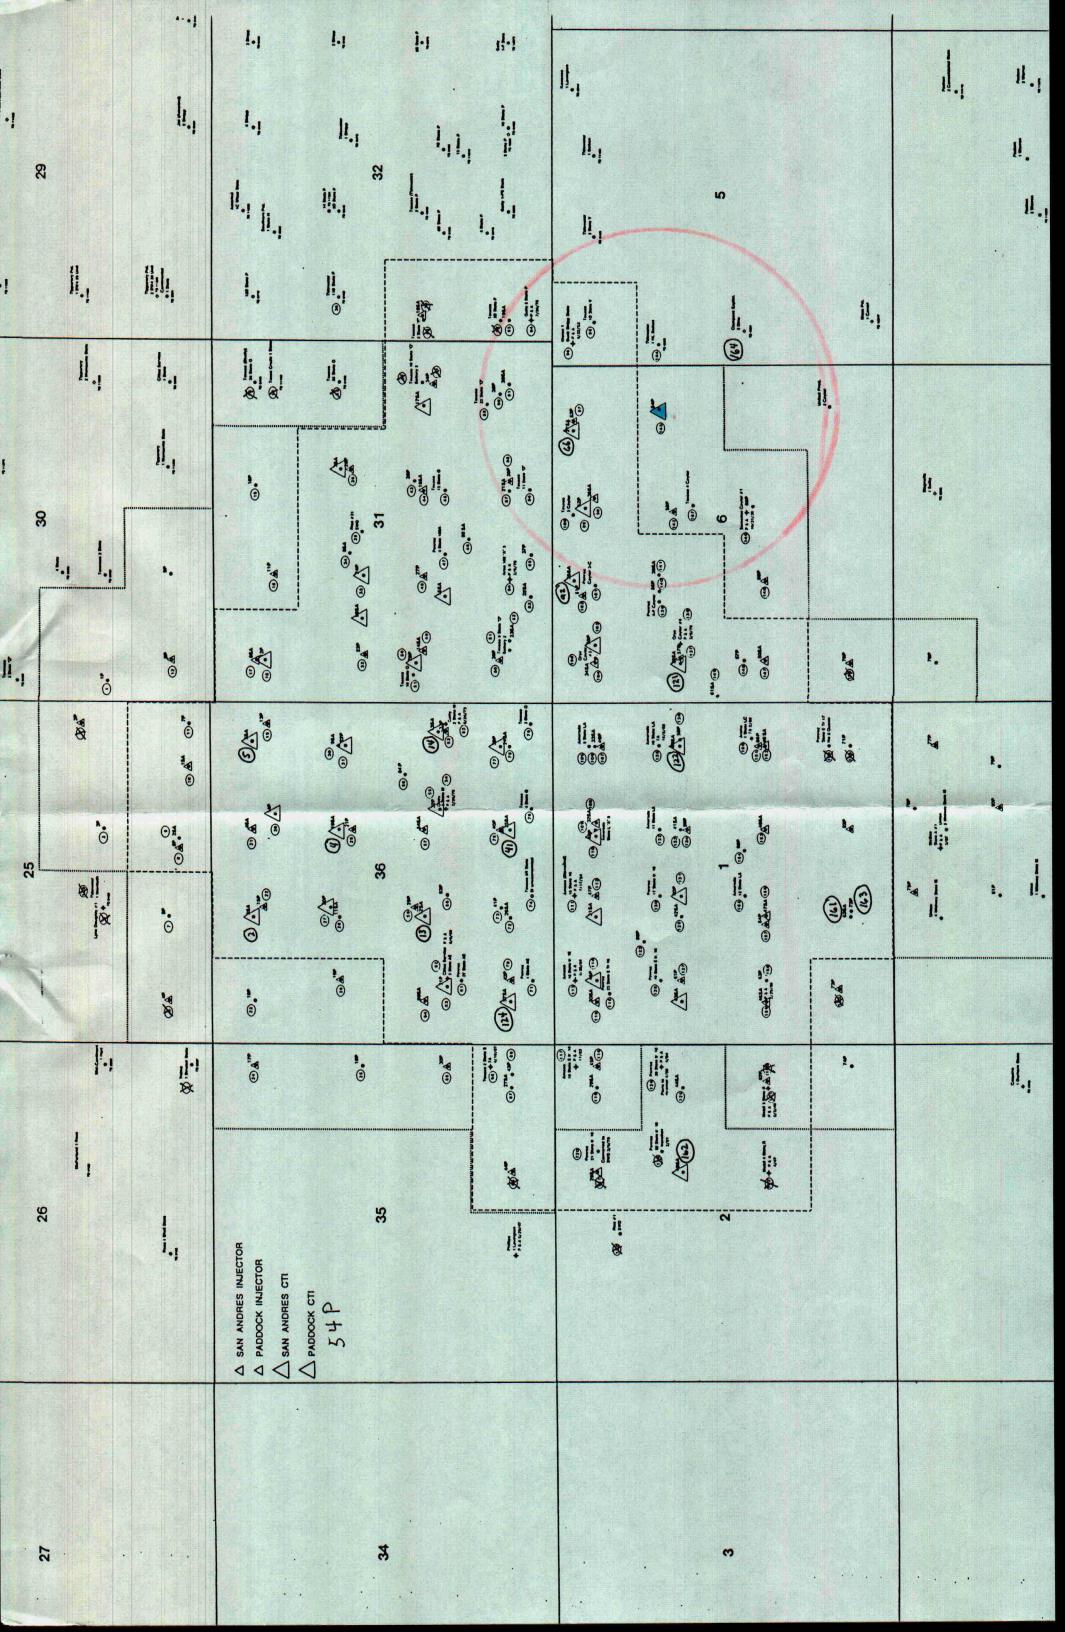

#### III. WELL DATA

- A. The following well data must be submitted for each injection well covered by this application. The data must be both in tabular and schematic form and shall include:
  - (1) Lease name; Well No.; location by Section, Township, and Range; and footage location within the section.
  - (2) Each casing string used with its size, setting depth, sacks of cement used, hale size, top of cement, and how such top was determined.
  - (3) A description of the tubing to be used including its size, lining material, and setting depth.
  - (4) The name, model, and setting depth of the packer used or a description of any other seal system or assembly used.

Division District offices have supplies of Well Data Sheets which may be used or which may be used as models for this purpose. Applicants for several identical wells may submit a "typical data sheet" rather than submitting the data for each well.

- B. The following must be submitted for each injection well covered by this application. All items must be addressed for the initial well. Responses for additional wells need be shown only when different. Information shown on schematics need not be repeated.
  - (1) The name of the injection formation and, if applicable, the field or pool name.
  - (2) The injection interval and whether it is perforated or open-hole.
  - (3) State if the well was drilled for injection or, if not, the original purpose of the well.
  - (4) Give the depths of any other perforated intervals and detail on the sacks of cement or bridge plugs used to seal off such perforations.
  - (5) Give the depth to and name of the next higher and next lower oil or gas zone in the area of the well, if any.