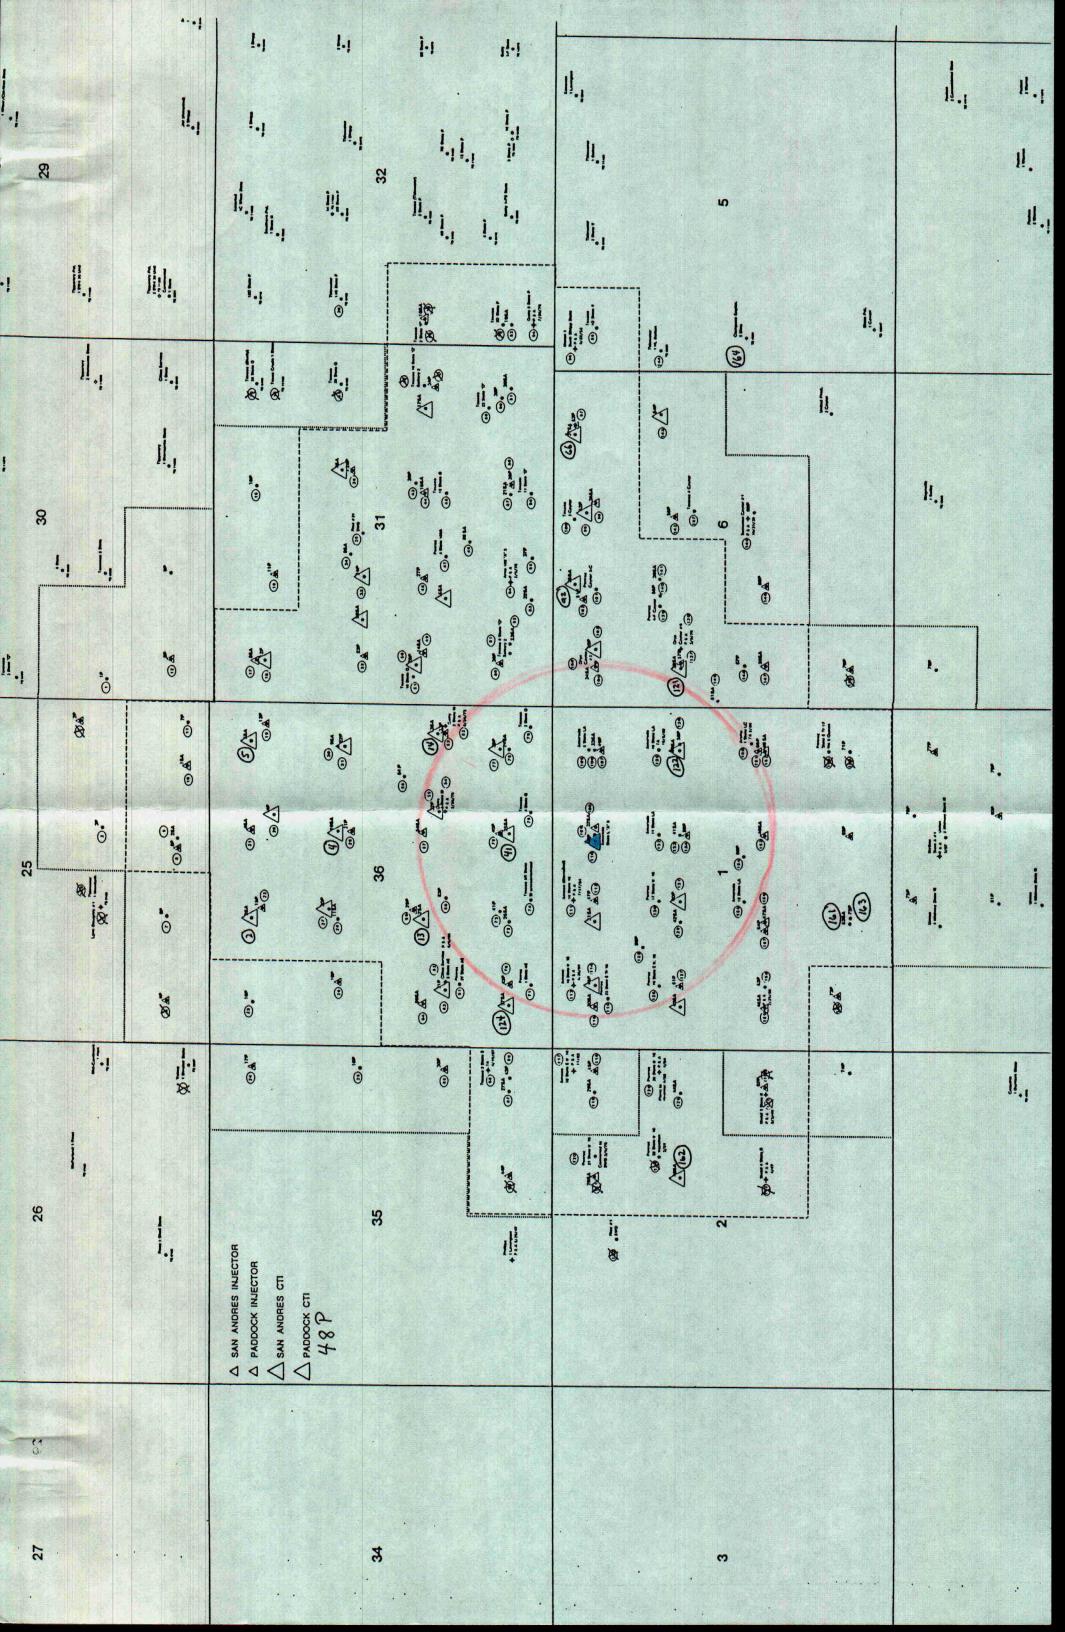

#### III. WELL DATA

- A. The following well data must be submitted for each injection well covered by this application. The data must be both in tabular and schematic form and shall include:
  - (1) Lease name; Well No.; location by Section, Township, and Range; and footage location within the section.
  - (2) Each casing string used with its size, setting depth, sacks of cement used, hale size, top of cement, and how such top was determined.
  - (3) A description of the tubing to be used including its size, lining material, and setting depth.
  - (4) The name, model, and setting depth of the packer used or a description of any other seal system or assembly used.

- B. The following must be submitted for each injection well covered by this application. All items must be addressed for the initial well. Responses for additional wells need be shown only when different. Information shown on schematics need not be repeated.
  - (1) The name of the injection formation and, if applicable, the field or pool name.
  - (2) The injection interval and whether it is perforated or open-hole.
  - (3) State if the well was drilled for injection or, if not, the original purpose of the well.
  - (4) Give the depths of any other perforated intervals and detail on the sacks of cement or bridge plugs used to seal off such perforations.
  - (5) Give the depth to and name of the next higher and next lower oil or gas zone in the area of the well, if any.