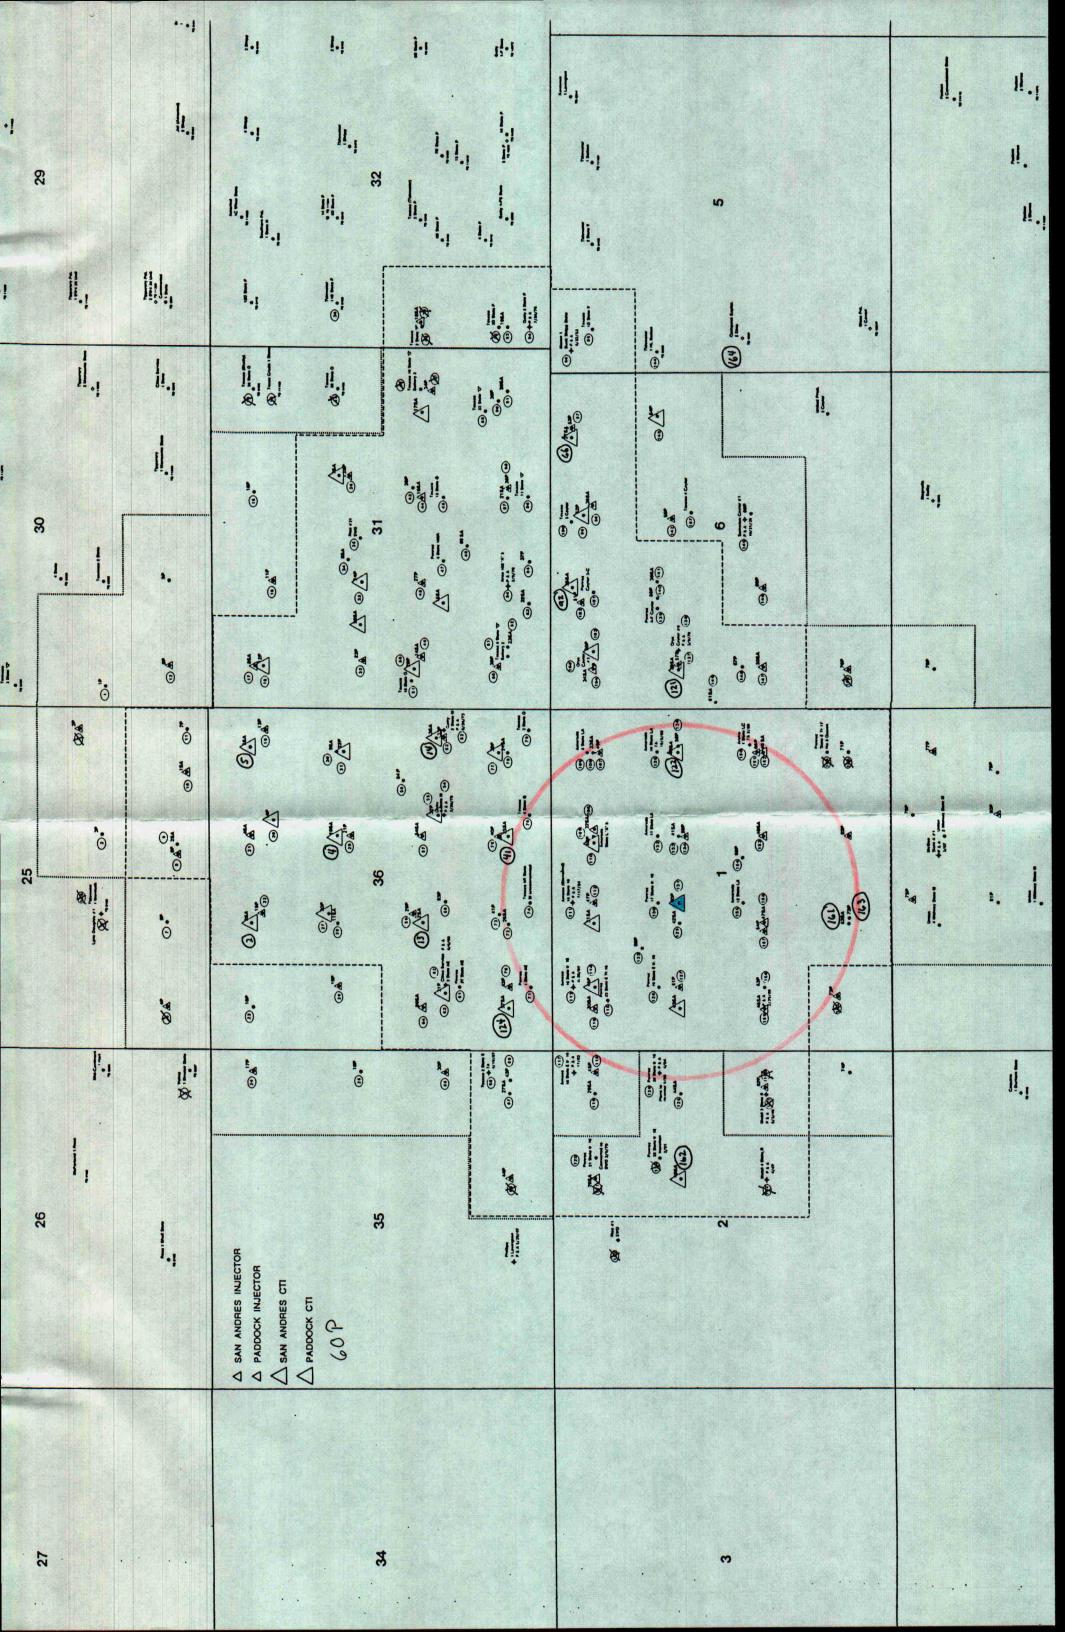

#### III. WELL DATA

- A. The following well data must be submitted for each injection well covered by this application. The data must be both in tabular and schematic form and shall include:
  - (1) Lease name; Well No.; location by Section, Township, and Range; and footage location within the section.
  - (2) Each casing string used with its size, setting depth, sacks of cement used, hale size, top of cement, and how such top was determined.
  - (3) A description of the tubing to be used including its size, lining material, and setting depth.
  - (4) The name, model, and setting depth of the packer used or a description of any other seal system or assembly used.

Division District offices have supplies of Well Data Sheets which may be used or which may be used as models for this purpose. Applicants for several identical wells may submit a "typical data sheet" rather than submitting the data for each well.

- B. The following must be submitted for each injection well covered by this application. All items must be addressed for the initial well. Responses for additional wells need be shown only when different. Information shown on schematics need not be repeated.
  - (1) The name of the injection formation and, if applicable, the field or pool name.
  - (2) The injection interval and whether it is perforated or open-hole.
  - (3) State if the well was drilled for injection or, if not, the original purpose of the well.
  - (4) Give the depths of any other perforated intervals and detail on the sacks of cement or bridge plugs used to seal off such perforations.
  - (5) Give the depth to and name of the next higher and next lower oil or gas zone in the area of the well, if any.