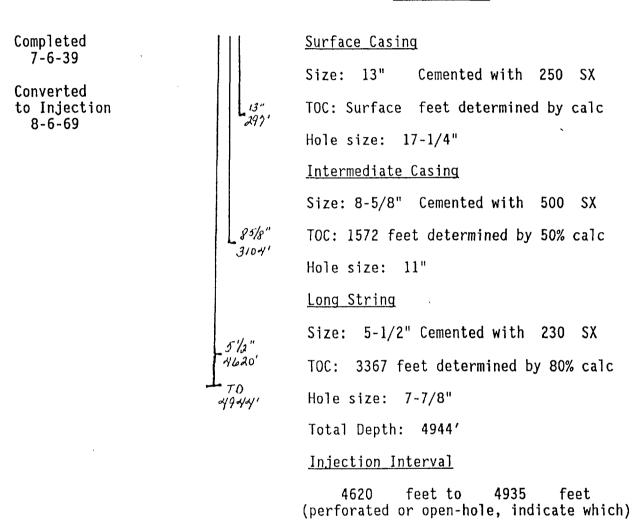

#### III. WELL DATA

- A. The following well data must be submitted for each injection well covered by this application. The data must be both in tabular and schematic form and shall include:
  - (1) Lease name; Well No.; location by Section, Township, and Range; and footage location within the section.
  - (2) Each casing string used with its size, setting depth, sacks of cement used, hale size, top of cement, and how such top was determined.
  - (3) A description of the tubing to be used including its size, lining material, and setting depth.
  - (4) The name, model, and setting depth of the packer used or a description of any other seal system or assembly used.

- B. The following must be submitted for each injection well covered by this application. All items must be addressed for the initial well. Responses for additional wells need be shown only when different. Information shown on schematics need not be repeated.
  - (1) The name of the injection formation and, if applicable, the field or pool name.
  - (2) The injection interval and whether it is perforated or open-hole.
  - (3) State if the well was drilled for injection or, if not, the original purpose of the well.
  - (4) Give the depths of any other perforated intervals and detail on the sacks of cement or bridge plugs used to seal off such perforations.
  - (5) Give the depth to and name of the next higher and next lower oil or gas zone in the area of the well, if any.