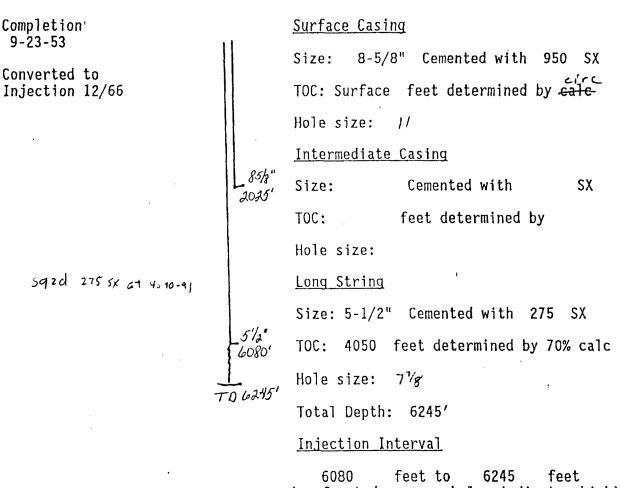

#### III. WELL DATA

- A. The following well data must be submitted for each injection well covered by this application. The data must be both in tabular and schematic form and shall include:
  - (1) Lease name; Well No.; location by Section, Township, and Range; and footage location within the section.
  - (2) Each casing string used with its size, setting depth, sacks of cement used, hale size, top of cement, and how such top was determined.
  - (3) A description of the tubing to be used including its size, lining material, and setting depth.
  - (4) The name, model, and setting depth of the packer used or a description of any other seal system or assembly used.

- B. The following must be submitted for each injection well covered by this application. All items must be addressed for the initial well. Responses for additional wells need be shown only when different. Information shown on schematics need not be repeated.
  - (1) The name of the injection formation and, if applicable, the field or pool name.
  - (2) The injection interval and whether it is perforated or open-hole.
  - (3) State if the well was drilled for injection or, if not, the original purpose of the well.
  - (4) Give the depths of any other perforated intervals and detail on the sacks of cement or bridge plugs used to seal off such perforations.
  - (5) Give the depth to and name of the next higher and next lower oil or gas zone in the area of the well, if any.