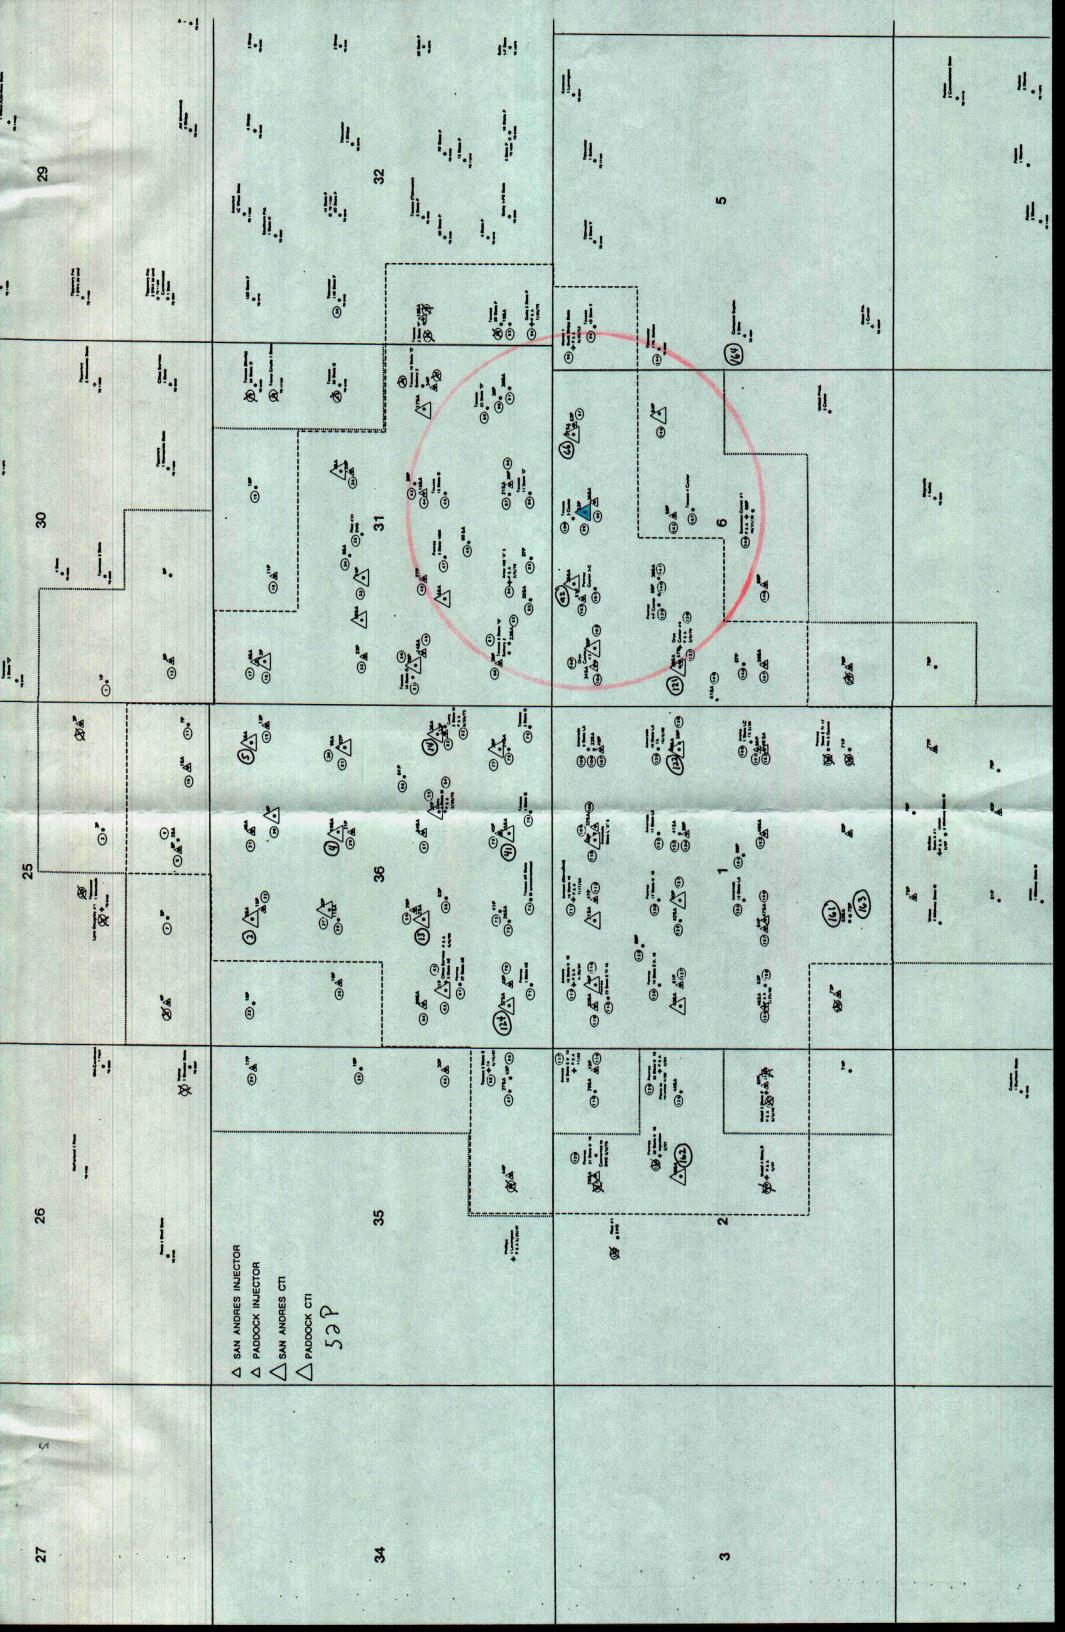

#### III. WELL DATA

- A. The following well data must be submitted for each injection well covered by this application. The data must be both in tabular and schematic form and shall include:
  - (1) Lease name; Well No.; location by Section, Township, and Range; and footage location within the section.
  - (2) Each casing string used with its size, setting depth, sacks of cement used, hale size, top of cement, and how such top was determined.
  - (3) A description of the tubing to be used including its size, lining material, and setting depth.
  - (4) The name, model, and setting depth of the packer used or a description of any other seal system or assembly used.

- B. The following must be submitted for each injection well covered by this application. All items must be addressed for the initial well. Responses for additional wells need be shown only when different. Information shown on schematics need not be repeated.
  - (1) The name of the injection formation and, if applicable, the field or pool name.
  - (2) The injection interval and whether it is perforated or open-hole.
  - (3) State if the well was drilled for injection or, if not, the original purpose of the well.
  - (4) Give the depths of any other perforated intervals and detail on the sacks of cement or bridge plugs used to seal off such perforations.
  - (5) Give the depth to and name of the next higher and next lower oil or gas zone in the area of the well, if any.