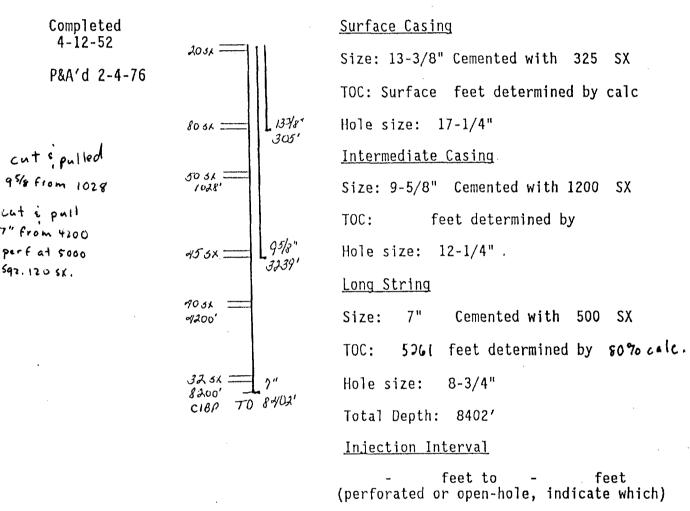

#### III. WELL DATA

- A. The following well data must be submitted for each injection well covered by this application. The data must be both in tabular and schematic form and shall include:
  - (1) Lease name; Well No.; location by Section, Township, and Range; and footage location within the section.
  - (2) Each casing string used with its size, setting depth, sacks of cement used, hale size, top of cement, and how such top was determined.
  - (3) A description of the tubing to be used including its size, lining material, and setting depth.
  - (4) The name, model, and setting depth of the packer used or a description of any other seal system or assembly used.

- B. The following must be submitted for each injection well covered by this application. All items must be addressed for the initial well. Responses for additional wells need be shown only when different. Information shown on schematics need not be repeated.
  - (1) The name of the injection formation and, if applicable, the field or pool name.
  - (2) The injection interval and whether it is perforated or open-hole.
  - (3) State if the well was drilled for injection or, if not, the original purpose of the well.
  - (4) Give the depths of any other perforated intervals and detail on the sacks of cement or bridge plugs used to seal off such perforations.
  - (5) Give the depth to and name of the next higher and next lower oil or gas zone in the area of the well, if any.