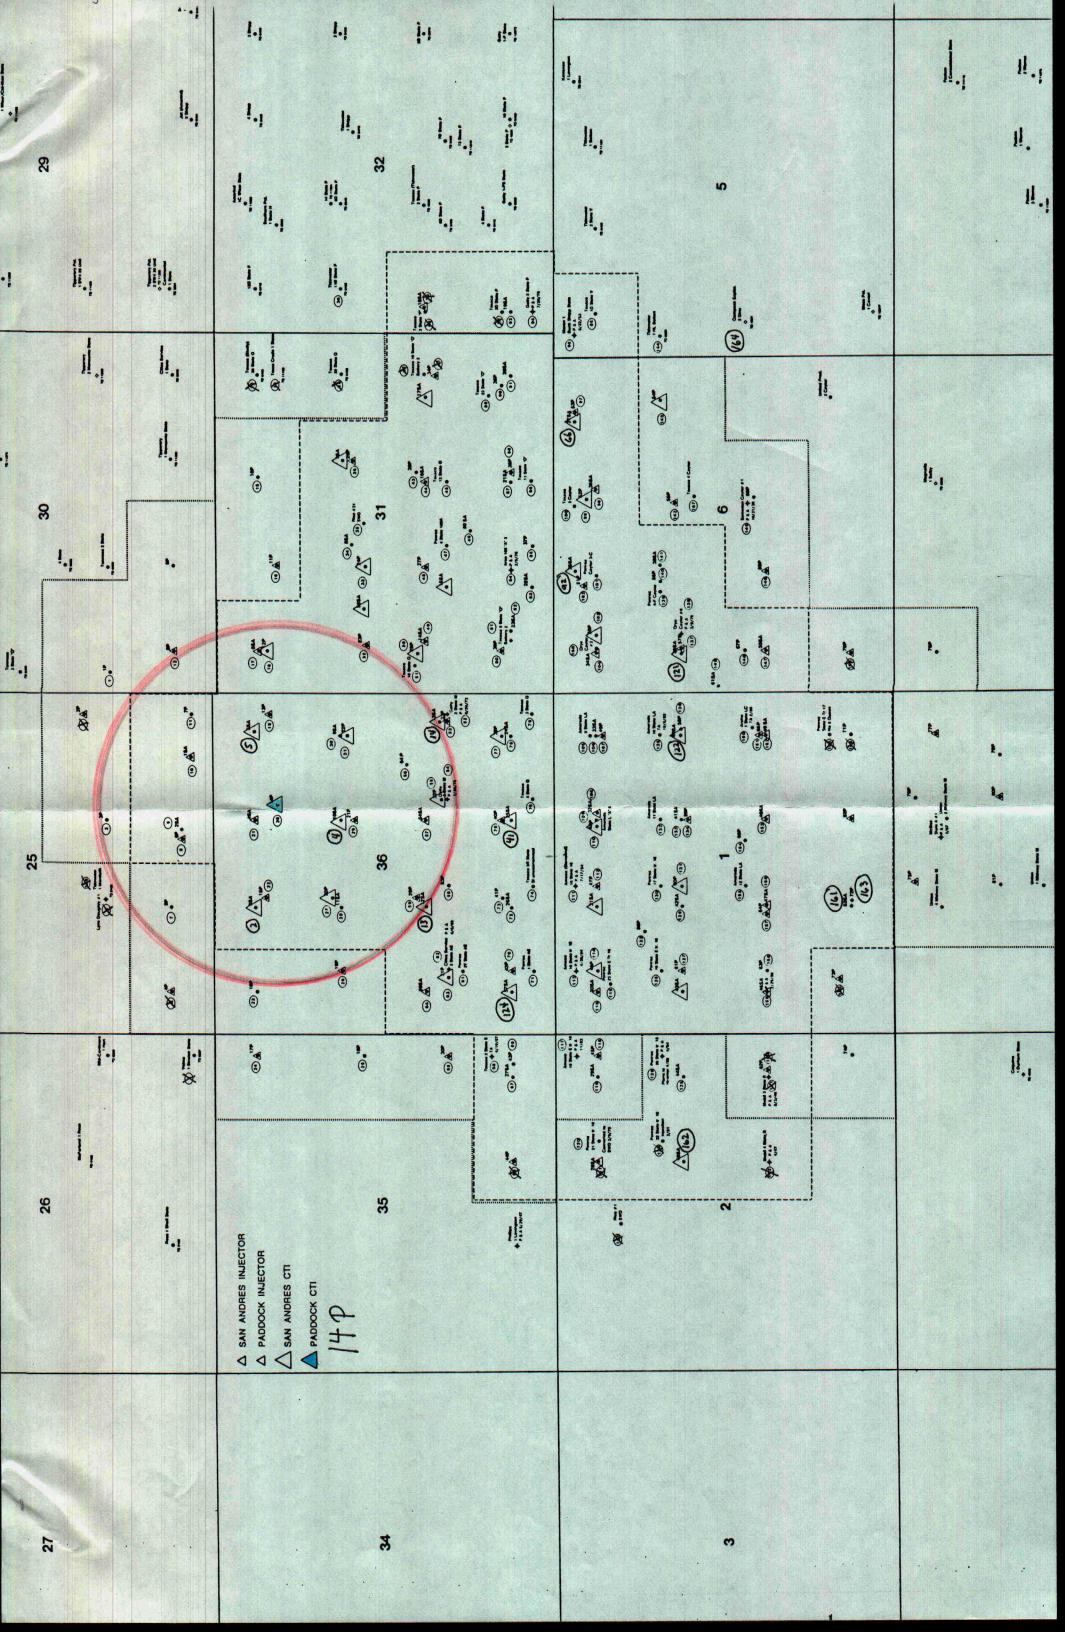

#### III. WELL DATA

- A. The following well data must be submitted for each injection well covered by this application. The data must be both in tabular and schematic form and shall include:
  - (1) Lease name; Well No.; location by Section, Township, and Range; and footage location within the section.
  - (2) Each casing string used with its size, setting depth, sacks of cement used, hale size, top of cement, and how such top was determined.
  - (3) A description of the tubing to be used including its size, lining material, and setting depth.
  - (4) The name, model, and setting depth of the packer used or a description of any other seal system or assembly used.

Division District offices have supplies of Well Data Sheets which may be used or which may be used as models for this purpose. Applicants for several identical wells may submit a "typical data sheet" rather than submitting the data for each well.

- B. The following must be submitted for each injection well covered by this application. All items must be addressed for the initial well. Responses for additional wells need be shown only when different. Information shown on schematics need not be repeated.
  - (1) The name of the injection formation and, if applicable, the field or pool name.
  - (2) The injection interval and whether it is perforated or open-hole.
  - (3) State if the well was drilled for injection or, if not, the original purpose of the well.
  - (4) Give the depths of any other perforated intervals and detail on the sacks of cement or bridge plugs used to seal off such perforations.
  - (5) Give the depth to and name of the next higher and next lower oil or gas zone in the area of the well, if any.