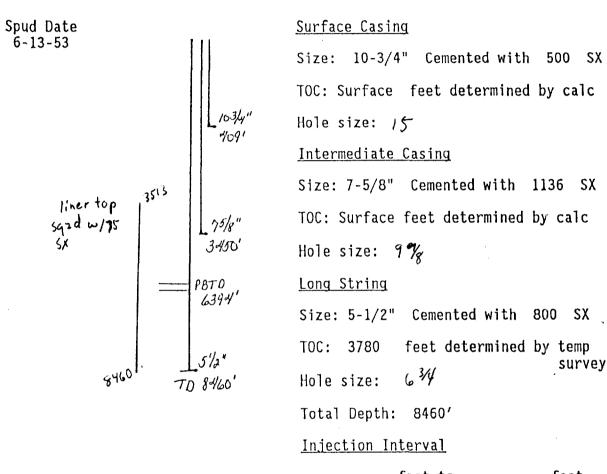

#### III. WELL DATA

- A. The following well data must be submitted for each injection well covered by this application. The data must be both in tabular and schematic form and shall include:
  - (1) Lease name; Well No.; location by Section, Township, and Range; and footage location within the section.
  - (2) Each casing string used with its size, setting depth, sacks of cement used, hale size, top of cement, and how such top was determined.
  - (3) A description of the tubing to be used including its size, lining material, and setting depth.
  - (4) The name, model, and setting depth of the packer used or a description of any other seal system or assembly used.

- B. The following must be submitted for each injection well covered by this application. All items must be addressed for the initial well. Responses for additional wells need be shown only when different. Information shown on schematics need not be repeated.
  - (1) The name of the injection formation and, if applicable, the field or pool name.
  - (2) The injection interval and whether it is perforated or open-hole.
  - (3) State if the well was drilled for injection or, if not, the original purpose of the well.
  - (4) Give the depths of any other perforated intervals and detail on the sacks of cement or bridge plugs used to seal off such perforations.
  - (5) Give the depth to and name of the next higher and next lower oil or gas zone in the area of the well, if any.