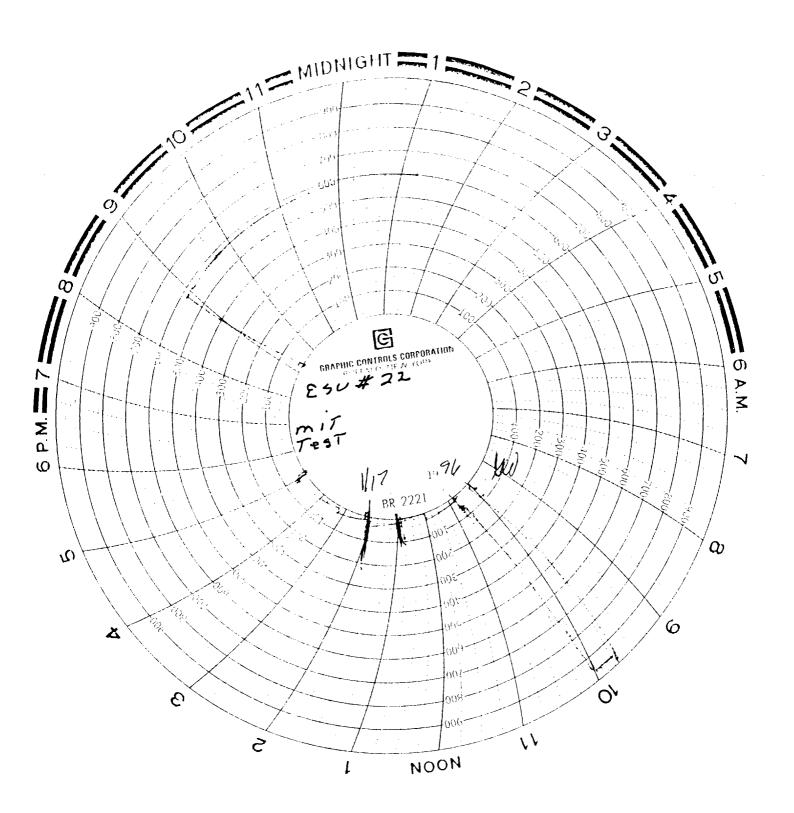

### FORM APPROVED

Budget Bureau No 1004-0135 Expires March 31 1993

| Do not use this form for proposals to drill or to deepen or reentry to a different reservoir.  Use "APPLICATION FOR PERMIT—" for such proposals    SUBMIT IN TRIPLICATE                                                                                                                                                                                                                                                                                                                                                                                                                                                                                                                                                                                                                                                                                                                                                                                                                                                                                                                                                                                                                                                                                                                                                                                                                                                                                                                                                                                                                                                                                                                                                                                                                                                                                                                                                                                                                                                                                                                                                        | Expires March 31 1993                                                                        |
|--------------------------------------------------------------------------------------------------------------------------------------------------------------------------------------------------------------------------------------------------------------------------------------------------------------------------------------------------------------------------------------------------------------------------------------------------------------------------------------------------------------------------------------------------------------------------------------------------------------------------------------------------------------------------------------------------------------------------------------------------------------------------------------------------------------------------------------------------------------------------------------------------------------------------------------------------------------------------------------------------------------------------------------------------------------------------------------------------------------------------------------------------------------------------------------------------------------------------------------------------------------------------------------------------------------------------------------------------------------------------------------------------------------------------------------------------------------------------------------------------------------------------------------------------------------------------------------------------------------------------------------------------------------------------------------------------------------------------------------------------------------------------------------------------------------------------------------------------------------------------------------------------------------------------------------------------------------------------------------------------------------------------------------------------------------------------------------------------------------------------------|----------------------------------------------------------------------------------------------|
| Submit in Triplicate   Submit in Triplicate   Submit in Triplicate   Submit in Triplicate   NiA   7, if Unit.                                                                                                                                                                                                                                                                                                                                                                                                                                                                                                                                                                                                                                                                                                                                                                                                                                                                                                                                                                                                                                                                                                                                                                                                                                                                                                                                                                                                                                                                                                                                                                                                                                                                                                                                                                                                                                                                                                                                                                                                                  | Designation and Serial No.                                                                   |
| SUBMIT IN TRIPLICATE    Type of Well   Gas   Will   14-08-09   14-08-09   14-08-09   14-08-09   14-08-09   14-08-09   14-08-09   14-08-09   14-08-09   14-08-09   14-08-09   14-08-09   14-08-09   14-08-09   14-08-09   14-08-09   14-08-09   14-08-09   14-08-09   14-08-09   14-08-09   14-08-09   14-08-09   14-08-09   14-08-09   14-08-09   14-08-09   14-08-09   14-08-09   14-08-09   14-08-09   14-08-09   14-08-09   14-08-09   14-08-09   14-08-09   14-08-09   14-08-09   14-08-09   14-08-09   14-08-09   14-08-09   14-08-09   14-08-09   14-08-09   14-08-09   14-08-09   14-08-09   14-08-09   14-08-09   14-08-09   14-08-09   14-08-09   14-08-09   14-08-09   14-08-09   14-08-09   14-08-09   14-08-09   14-08-09   14-08-09   14-08-09   14-08-09   14-08-09   14-08-09   14-08-09   14-08-09   14-08-09   14-08-09   14-08-09   14-08-09   14-08-09   14-08-09   14-08-09   14-08-09   14-08-09   14-08-09   14-08-09   14-08-09   14-08-09   14-08-09   14-08-09   14-08-09   14-08-09   14-08-09   14-08-09   14-08-09   14-08-09   14-08-09   14-08-09   14-08-09   14-08-09   14-08-09   14-08-09   14-08-09   14-08-09   14-08-09   14-08-09   14-08-09   14-08-09   14-08-09   14-08-09   14-08-09   14-08-09   14-08-09   14-08-09   14-08-09   14-08-09   14-08-09   14-08-09   14-08-09   14-08-09   14-08-09   14-08-09   14-08-09   14-08-09   14-08-09   14-08-09   14-08-09   14-08-09   14-08-09   14-08-09   14-08-09   14-08-09   14-08-09   14-08-09   14-08-09   14-08-09   14-08-09   14-08-09   14-08-09   14-08-09   14-08-09   14-08-09   14-08-09   14-08-09   14-08-09   14-08-09   14-08-09   14-08-09   14-08-09   14-08-09   14-08-09   14-08-09   14-08-09   14-08-09   14-08-09   14-08-09   14-08-09   14-08-09   14-08-09   14-08-09   14-08-09   14-08-09   14-08-09   14-08-09   14-08-09   14-08-09   14-08-09   14-08-09   14-08-09   14-08-09   14-08-09   14-08-09   14-08-09   14-08-09   14-08-09   14-08-09   14-08-09   14-08-09   14-08-09   14-08-09   14-08-09   14-08-09   14-08-09   14-08-09   14-08-09   14-08-09   14-08-09   14-08-09   14-08-09   14- | <b>3</b> 1                                                                                   |
| Type of Well                                                                                                                                                                                                                                                                                                                                                                                                                                                                                                                                                                                                                                                                                                                                                                                                                                                                                                                                                                                                                                                                                                                                                                                                                                                                                                                                                                                                                                                                                                                                                                                                                                                                                                                                                                                                                                                                                                                                                                                                                                                                                                                   | an, Allottee or Tribe Name                                                                   |
| Type of Well                                                                                                                                                                                                                                                                                                                                                                                                                                                                                                                                                                                                                                                                                                                                                                                                                                                                                                                                                                                                                                                                                                                                                                                                                                                                                                                                                                                                                                                                                                                                                                                                                                                                                                                                                                                                                                                                                                                                                                                                                                                                                                                   |                                                                                              |
| 14-08-06   Name of Operator      | or CA, Agreement Designation                                                                 |
| 2. Name of Operator DEVON ENERGY CORPORATION (NEVADA)  3. Address and Telephone Ne. 20 NORTH BROADWAY, SUITE 1500, OKLAHOMA CITY, OKLAHOMA 73102 (405) 235-3611  4. Location of Well (Footage, Sec., T., R., M., or Survey Description)  5. Description of Well (Footage, Sec., T., R., M., or Survey Description)  6. Description of Well (Footage, Sec., T., R., M., or Survey Description)  7. Description of Well (Footage, Sec., T., R., M., or Survey Description)  8. Shubgart 11. Count Eddy Cr  CHECK APPROPRIATE BOX(s) TO INDICATE NATURE OF NOTICE, REPORT, OR  TYPE OF SUBMISSION  7. TYPE OF ACTION  Notice of Intent  8. Subsequent Report  9. Plugging Back  Other  Other  10. Describe Proposed or Completed Operations (Clearly state all pertunent details, and give pertunent duta, including estimated date of starting any proposed work. If locations and measured and true vertical depths for all markers and zones pertunent to this work.)*  Per administrative order No. WFX-678, well #9 was converted to injection as follows.  01-28-96 thru 02-01-96 Ran 4 3/4" bit, DC's and 103 jts 2 3/8" tbg to 3354". Drld on CIBP at 335 3909". Ran 5 1/2" Johnson tension packer on 2 3/8" work string, set at 3335". Press'd backside to 3 Acidized w/5000 gals 15% NeFe acid + 500 gals Xylene + 2000# rock salt at AIR 4.3 BPM w/1200 mins 705 psi.  POH w/packer. Ran Baker J-Loc nickel plated packer w/on-off tool and "F" nipple on 2 3/8" plastic packer at 3330". Circ'd hole w/packer fluid. Latched onto packer w/on-off tool. Ran MIT test at 5: OK. Chart attached.  Installed injection line. On 03-01-96 commenced injection.  03-04-96 Injected 426 BWPD w/440 psi injection press.                                                                                                                                                                                                                                                                                                                                                                                                     | 01-11572 East Shugart Ut                                                                     |
| 3. Address and Telephone Ne. 20 NORTH BROADWAY, SUITE 1500, OKLAHOMA CITY, OKLAHOMA 73102 (405) 235-3611  4. Location of Well (Footage, Sec., T., R., M., or Survey Description) 1650' FNL & 990' FWL, Unit H, Section 35-18S-31E  CHECK APPROPRIATE BOX(s) TO INDICATE NATURE OF NOTICE, REPORT, OR TYPE OF SUBMISSION  TYPE OF ACTION  Notice of Intent  Notice of Intent  Subsequent Report  Final Abandonment Notice  Subsequent Report  Final Abandonment Notice  Dispose  Altering (asing Other Other and measured and true vertical depths for all markers and zones pertinent to this work.)*  Per administrative order No. WFX-678, well #9 was converted to injection as follows.  01-28-96 thru 02-01-96 Ran 4 3/4" bit, DC's and 103 jts 2 3/8" tbg to 3354'. Drld on CIBP at 335 3909'. Ran 5 1/2" Johnson tension packer on 2 3/8" work string, set at 3335'. Press'd backside to 5 Acidized w/5000 gals 15% NeFe acid + 500 gals Xylene + 2000# rock salt at AIR 4.3 BPM w/1200 mins 705 psi.  POH w/packer. Ran Baker J-Loc nickel plated packer w/on-off tool and "F" nipple on 2 3/8" plastic packer at 3330'. Circ'd hole w/packer fluid. Latched onto packer w/on-off tool. Ran MIT test at 5.0 OK. Chart attached.  Installed injection line. On 03-01-96 commenced injection. 03-04-96 Injected 426 BWPD w/440 psi injection press.                                                                                                                                                                                                                                                                                                                                                                                                                                                                                                                                                                                                                                                                                                                                                                      | EAST SHUGART UNIT #9  9. API Well No.  30-015-05703  10. Field and Pool, or Exploratory Area |
| 4. Location of Well (Footage, Sec., T., R., M., or Survey Description)  1650' FNL & 990' FWL, Unit H, Section 35-18S-31E  CHECK APPROPRIATE BOX(s) TO INDICATE NATURE OF NOTICE, REPORT, OR TYPE OF SUBMISSION  TYPE OF SUBMISSION  TYPE OF ACTION  Notice of Intent  Abandonment  Recompletion  Subsequent Report  Final Abandonment Notice  Altering Casing  Other  Completed Operations (Clearly state all pertinent details, and give pertinent dates, uncluding estimated date of starting any proposed work. If locations and measured and true vertical depths for all markers and zones pertinent to this work.)*  Per administrative order No. WFX-678, well #9 was converted to injection as follows.  01-28-96 thru 02-01-96 Ran 4 3/4" bit, DC's and 103 jts 2 3/8" tbg to 3354'. Drld on CIBP at 335 3909'. Ran 5 1/2" Johnson tension packer on 2 3/8" work string, set at 3335'. Press'd backside to 3 Acidized w/5000 gals 15% NeFe acid + 500 gals Xylene + 2000# rock salt at AIR 4.3 BPM w/1200 mins 705 psi.  POH w/packer. Ran Baker J-Loc nickel plated packer w/on-off tool and "F" nipple on 2 3/8" plastic packer at 3330'. Circ'd hole w/packer fluid. Latched onto packer w/on-off tool. Ran MIT test at 5: OK. Chart attached.  Installed injection line. On 03-01-96 commenced injection.  03-04-96 Injected 426 BWPD w/440 psi injection press.                                                                                                                                                                                                                                                                                                                                                                                                                                                                                                                                                                                                                                                                                                                                                  |                                                                                              |
| Shugart   11. Count   Eddy Cr                                                                                                                                                                                                                                                                                                                                                                                                                                                                                                                                                                                                                                                                                                                                                                                                                                                                                                                                                                                                                                                                                                                                                                                                                                                                                                                                                                                                                                                                                                                                                                                                                                                                                                                                                                                                                                                                                                                                                                                                                                                                                                  |                                                                                              |
| Shugart    CHECK APPROPRIATE BOX(s) TO INDICATE NATURE OF NOTICE, REPORT, OR   TYPE OF SUBMISSION                                                                                                                                                                                                                                                                                                                                                                                                                                                                                                                                                                                                                                                                                                                                                                                                                                                                                                                                                                                                                                                                                                                                                                                                                                                                                                                                                                                                                                                                                                                                                                                                                                                                                                                                                                                                                                                                                                                                                                                                                              |                                                                                              |
| CHECK APPROPRIATE BOX(s) TO INDICATE NATURE OF NOTICE, REPORT, OR  TYPE OF SUBMISSION    Abandonment                                                                                                                                                                                                                                                                                                                                                                                                                                                                                                                                                                                                                                                                                                                                                                                                                                                                                                                                                                                                                                                                                                                                                                                                                                                                                                                                                                                                                                                                                                                                                                                                                                                                                                                                                                                                                                                                                                                                                                                                                           | (Y-7R-Q-GB)<br>ty or Parish, State                                                           |
| TYPE OF SUBMISSION    Notice of Intent                                                                                                                                                                                                                                                                                                                                                                                                                                                                                                                                                                                                                                                                                                                                                                                                                                                                                                                                                                                                                                                                                                                                                                                                                                                                                                                                                                                                                                                                                                                                                                                                                                                                                                                                                                                                                                                                                                                                                                                                                                                                                         | nty, NM                                                                                      |
| TYPE OF SUBMISSION    Notice of Intent   Abandonment   Change   New Co                                                                                                                                                                                                                                                                                                                                                                                                                                                                                                                                                                                                                                                                                                                                                                                                                                                                                                                                                                                                                                                                                                                                                                                                                                                                                                                                                                                                                                                                                                                                                                                                                                                                                                                                                                                                                                                                                                                                                                                                                                                         | OTHER DATA                                                                                   |
| Notice of Intent    Abandonment   Recompletion   New Co   Non-Ro   New Co   New Report re   New Roots   New  |                                                                                              |
| Subsequent Report    Recompletion   New Co   Non-Ro                                                                                                                                                                                                                                                                                                                                                                                                                                                                                                                                                                                                                                                                                                                                                                                                                                                                                                                                                                                                                                                                                                                                                                                                                                                                                                                                                                                                                                                                                                                                                                                                                                                                                                                                                                                                                                                                                                                                                                                                                                                                            | CDI                                                                                          |
| Subsequent Report    Plugging Back   Water S   Casing Repair   Water S   Convers   Other   Completed Operations (Clearly state all pertinent details, and give pertinent dates, including estimated date of starting any proposed work. If locations and measured and true vertical depths for all markers and zones pertinent to this work.)*  Per administrative order No. WFX-678, well #9 was converted to injection as follows.  01-28-96 thru 02-01-96 Ran 4 3/4" bit, DC's and 103 jts 2 3/8" tbg to 3354". Drld on CIBP at 335 3909". Ran 5 1/2" Johnson tension packer on 2 3/8" work string, set at 3335". Press'd backside to 3 Acidized w/5000 gals 15% NeFe acid + 500 gals Xylene + 2000# rock salt at AIR 4.3 BPM w/1200 mins 705 psi.  POH w/packer. Ran Baker J-Loc nickel plated packer w/on-off tool and "F" nipple on 2 3/8" plastic packer at 3330". Circ'd hole w/packer fluid. Latched onto packer w/on-off tool. Ran MIT test at 5: OK. Chart attached.  Installed injection line. On 03-01-96 commenced injection.  03-04-96 Injected 426 BWPD w/440 psi injection press.                                                                                                                                                                                                                                                                                                                                                                                                                                                                                                                                                                                                                                                                                                                                                                                                                                                                                                                                                                                                                             |                                                                                              |
| Casing Repair   Water S   Convers    | outine Fracturing                                                                            |
| Altering Casing Other                                                                                                                                                                                                                                                                                                                                                                                                                                                                                                                                                                                                                                                                                                                                                                                                                                                                                                                                                                                                                                                                                                                                                                                                                                                                                                                                                                                                                                                                                                                                                                                                                                                                                                                                                                                                                                                                                                                                                                                                                                                                                                          | =                                                                                            |
| Describe Proposed or Completed Operations (Clearly state all pertinent details, and give pertinent dates, including estimated date of starting any proposed work. If locations and measured and true vertical depths for all markers and zones pertinent to this work.)*  Per administrative order No. WFX-678, well #9 was converted to injection as follows.  01-28-96 thru 02-01-96 Ran 4 3/4" bit, DC's and 103 jts 2 3/8" tbg to 3354". Drld on CIBP at 335 3909". Ran 5 1/2" Johnson tension packer on 2 3/8" work string, set at 3335". Press'd backside to 4 Acidized w/5000 gals 15% NeFe acid + 500 gals Xylene + 2000# rock salt at AIR 4.3 BPM w/1200 mins 705 psi.  POH w/packer. Ran Baker J-Loc nickel plated packer w/on-off tool and "F" nipple on 2 3/8" plastic packer at 3330". Circ'd hole w/packer fluid. Latched onto packer w/on-off tool. Ran MIT test at 50 OK. Chart attached.  Installed injection line. On 03-01-96 commenced injection.  03-04-96 Injected 426 BWPD w/440 psi injection press.                                                                                                                                                                                                                                                                                                                                                                                                                                                                                                                                                                                                                                                                                                                                                                                                                                                                                                                                                                                                                                                                                                   | sion to Injection                                                                            |
| Describe Proposed or Completed Operations (Clearly state all pertunent details, and give pertunent dates, including estimated date of starting any proposed work. If locations and measured and true vertical depths for all markers and zones pertunent to this work.)*  Per administrative order No. WFX-678, well #9 was converted to injection as follows.  01-28-96 thru 02-01-96 Ran 4 3/4" bit, DC's and 103 jts 2 3/8" tbg to 3354'. Drld on CIBP at 335 3909'. Ran 5 1/2" Johnson tension packer on 2 3/8" work string, set at 3335'. Press'd backside to 5 Acidized w/5000 gals 15% NeFe acid + 500 gals Xylene + 2000# rock salt at AIR 4.3 BPM w/1200 mins 705 psi.  POH w/packer. Ran Baker J-Loc nickel plated packer w/on-off tool and "F" nipple on 2 3/8" plastic packer at 3330'. Circ'd hole w/packer fluid. Latched onto packer w/on-off tool. Ran MIT test at 50 OK. Chart attached.  Installed injection line. On 03-01-96 commenced injection.  03-04-96 Injected 426 BWPD w/440 psi injection press.                                                                                                                                                                                                                                                                                                                                                                                                                                                                                                                                                                                                                                                                                                                                                                                                                                                                                                                                                                                                                                                                                                   |                                                                                              |
| Describe Proposed or Completed Operations (Clearly state all pertinent details, and give pertinent dates, including estimated date of starting any proposed work. If locations and measured and true vertical depths for all markers and zones pertinent to this work.)*  Per administrative order No. WFX-678, well #9 was converted to injection as follows.  01-28-96 thru 02-01-96 Ran 4 3/4" bit, DC's and 103 jts 2 3/8" tbg to 3354'. Drld on CIBP at 335 3909'. Ran 5 1/2" Johnson tension packer on 2 3/8" work string, set at 3335'. Press'd backside to 5 Acidized w/5000 gals 15% NeFe acid + 500 gals Xylene + 2000# rock salt at AIR 4.3 BPM w/1200 mins 705 psi.  POH w/packer. Ran Baker J-Loc nickel plated packer w/on-off tool and "F" nipple on 2 3/8" plastic packer at 3330'. Circ'd hole w/packer fluid. Latched onto packer w/on-off tool. Ran MIT test at 50 OK. Chart attached.  Installed injection line. On 03-01-96 commenced injection.  03-04-96 Injected 426 BWPD w/440 psi injection press.                                                                                                                                                                                                                                                                                                                                                                                                                                                                                                                                                                                                                                                                                                                                                                                                                                                                                                                                                                                                                                                                                                   | esults of multiple completion on Well<br>Recompletion Report and Log form.)                  |
| Candace R. Graham                                                                                                                                                                                                                                                                                                                                                                                                                                                                                                                                                                                                                                                                                                                                                                                                                                                                                                                                                                                                                                                                                                                                                                                                                                                                                                                                                                                                                                                                                                                                                                                                                                                                                                                                                                                                                                                                                                                                                                                                                                                                                                              | 500 psi, held OK. ) psi. ISIP 990 psi, 15                                                    |
| Candace R. Graham                                                                                                                                                                                                                                                                                                                                                                                                                                                                                                                                                                                                                                                                                                                                                                                                                                                                                                                                                                                                                                                                                                                                                                                                                                                                                                                                                                                                                                                                                                                                                                                                                                                                                                                                                                                                                                                                                                                                                                                                                                                                                                              |                                                                                              |
|                                                                                                                                                                                                                                                                                                                                                                                                                                                                                                                                                                                                                                                                                                                                                                                                                                                                                                                                                                                                                                                                                                                                                                                                                                                                                                                                                                                                                                                                                                                                                                                                                                                                                                                                                                                                                                                                                                                                                                                                                                                                                                                                |                                                                                              |
|                                                                                                                                                                                                                                                                                                                                                                                                                                                                                                                                                                                                                                                                                                                                                                                                                                                                                                                                                                                                                                                                                                                                                                                                                                                                                                                                                                                                                                                                                                                                                                                                                                                                                                                                                                                                                                                                                                                                                                                                                                                                                                                                | April 2, 1996                                                                                |
| (This space for Federal or State office use)                                                                                                                                                                                                                                                                                                                                                                                                                                                                                                                                                                                                                                                                                                                                                                                                                                                                                                                                                                                                                                                                                                                                                                                                                                                                                                                                                                                                                                                                                                                                                                                                                                                                                                                                                                                                                                                                                                                                                                                                                                                                                   | API II 2, 1770                                                                               |
| (This space for Federal of State office use)                                                                                                                                                                                                                                                                                                                                                                                                                                                                                                                                                                                                                                                                                                                                                                                                                                                                                                                                                                                                                                                                                                                                                                                                                                                                                                                                                                                                                                                                                                                                                                                                                                                                                                                                                                                                                                                                                                                                                                                                                                                                                   |                                                                                              |
| Approved by Title Date                                                                                                                                                                                                                                                                                                                                                                                                                                                                                                                                                                                                                                                                                                                                                                                                                                                                                                                                                                                                                                                                                                                                                                                                                                                                                                                                                                                                                                                                                                                                                                                                                                                                                                                                                                                                                                                                                                                                                                                                                                                                                                         |                                                                                              |
| Conditions of approval, if any:                                                                                                                                                                                                                                                                                                                                                                                                                                                                                                                                                                                                                                                                                                                                                                                                                                                                                                                                                                                                                                                                                                                                                                                                                                                                                                                                                                                                                                                                                                                                                                                                                                                                                                                                                                                                                                                                                                                                                                                                                                                                                                |                                                                                              |