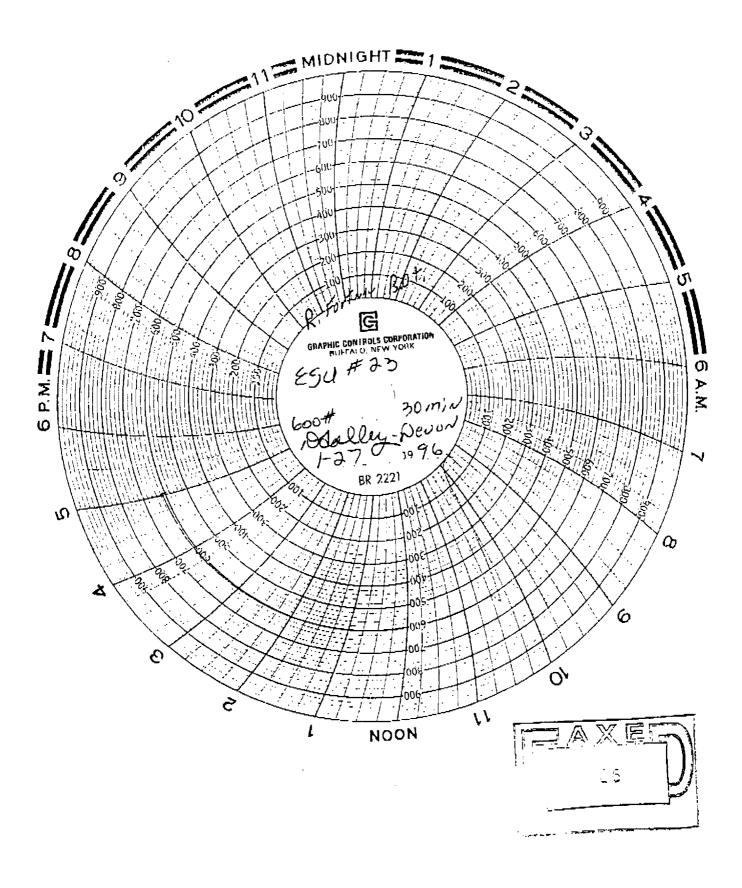

| Title                                                                                                                                                                                                                                                                                                                                                                                                                                                                                                                                                                | Date                                                                                                                                                                                          |

### Esu 23



### UNITED STATES DEPARTMENT OF THE INTERIOR BUREAU OF LAND MANAGEMENT

#### FORM APPROVED

Budget Bureau No. 1004-0135 Express March 31, 1993

|                                                                                               |                                                                                    | Expires March 31, 1993                                                                                   |
|-----------------------------------------------------------------------------------------------|------------------------------------------------------------------------------------|----------------------------------------------------------------------------------------------------------|
| SUNDRY NOTICES A