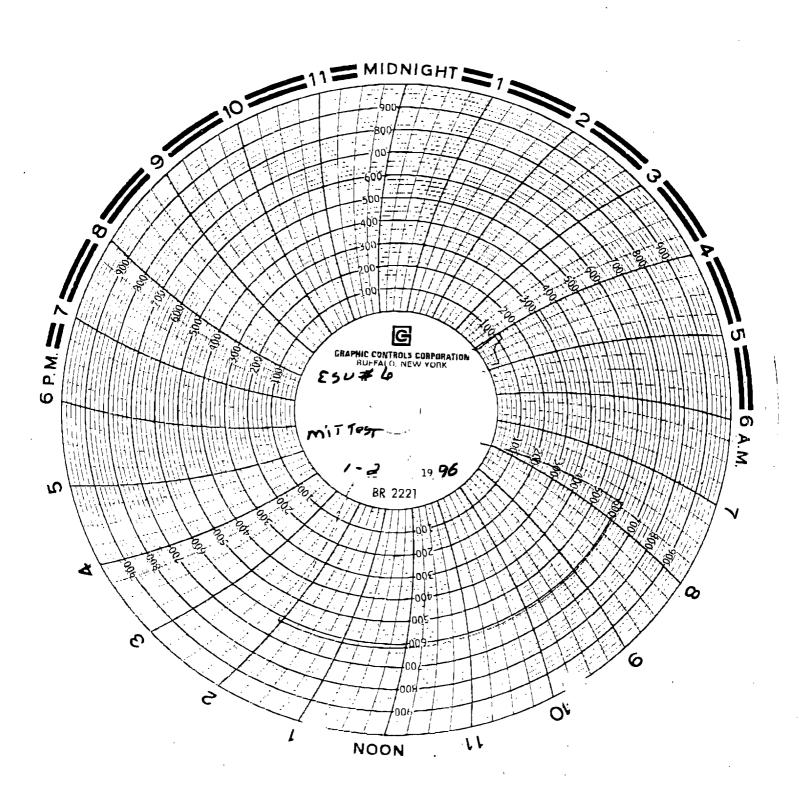

#### FORM APPROVED

Budget Bureau No 1004-0135 Expires March 31, 1993

|                                                                                                     |                                                                                                                                                                                                         | Expires March 31, 1993                                                                                  |
|-----------------------------------------------------------------------------------------------------|---------------------------------------------------------------------------------------------------------------------------------------------------------------------------------------------------------|---------------------------------------------------------------------------------------------------------|
| SUNDRY NOTICES                                                                                      | AND REPORTS ON WELLS                                                                                                                                                                                    | 5. Lease Designation and Serial No.                                                                     |
| Do not use this form for proposals to drill of                                                      | NM10190                                                                                                                                                                                                 |                                                                                                         |
| Use "APPLICATION FOR PERMIT—" for such proposals  SUBMIT IN TRIPLICATE                              |                                                                                                                                                                                                         | 6. If Indian, Allottee or Tribe Name                                                                    |
|                                                                                                     |                                                                                                                                                                                                         | N/A                                                                                                     |
| 1. Type of Well                                                                                     |                                                                                                                                                                                                         | 7. If Unit or CA, Agreement Designation                                                                 |
| Oil Gas Well Other WIW                                                                              |                                                                                                                                                                                                         | 14-08-001-11572 East Shugart Ut                                                                         |
| 2. Name of Operator                                                                                 |                                                                                                                                                                                                         | 8. Well Name and No.                                                                                    |
| DEVON ENERGY CORPORATION (NEVA                                                                      | DA)                                                                                                                                                                                                     | EAST SHUGART UNIT #6                                                                                    |
| 3. Address and Telephone No.                                                                        | I AUOMA CITY OVI AUOMA 72402 (405) 225 2644                                                                                                                                                             | 9. API Well No.                                                                                         |
|                                                                                                     | LAHOMA CITY, OKLAHOMA 73102 (405) 235-3611                                                                                                                                                              | 30-015-05696                                                                                            |
| 4. Location of Well (Footage Sec., T., R., M., or Survey De                                         |                                                                                                                                                                                                         | 10. Field and Pool, or Exploratory Area                                                                 |
| 990' FNL & 2310' FWL, Unit C, Section                                                               | 35-18S-31E                                                                                                                                                                                              | Shugart (Y-7R-Q-GB)  11. County or Parish, State                                                        |
|                                                                                                     |                                                                                                                                                                                                         |                                                                                                         |
|                                                                                                     |                                                                                                                                                                                                         | Eddy Cnty, NM                                                                                           |
| CHECK APPROPRIATE BOX(s                                                                             | ) TO INDICATE NATURE OF NOTICE, REF                                                                                                                                                                     | PORT OR OTHER DATA                                                                                      |
| TYPE OF SUBMISSION                                                                                  | TYPE OF ACTION                                                                                                                                                                                          |                                                                                                         |
|                                                                                                     |                                                                                                                                                                                                         |                                                                                                         |
| Notice of Intent                                                                                    | Abandonment                                                                                                                                                                                             | Change of Plans                                                                                         |
| N 61 4 P                                                                                            | Recompletion                                                                                                                                                                                            | New Construction                                                                                        |
| Subsequent Report                                                                                   | ☐ Plugging Back☐ Casing Repair                                                                                                                                                                          | Non-Routine Fracturing Water Shut-Off                                                                   |
| Final Abandonment Notice                                                                            | Altering Casing                                                                                                                                                                                         | Conversion to Injection                                                                                 |
| That / tolandoilment / tolise                                                                       | Other Replace the and acidize                                                                                                                                                                           | Dispose Water                                                                                           |
|                                                                                                     |                                                                                                                                                                                                         | (Note Report results of multiple completion on Well<br>Completion or Recompletion Report and Log form ) |
| 01-03-96 thru 01-04-96 NU BOP assembly w/on-off tool, "F" profile model "D" packer at 2850'. Releas | POH w/2 7/8" tbg and seal assembly. Ran I nipple and 87 jts 2 3/8" 4.7# J-55 8rd EUE I ed on-off tool. Circ'd hole w/packer fluid. I held OK.  w/5000 gals 15% NeFe acid + 500 gals Xylen mins 250 psi. | P.C. Baker anchor seal P.C. tbg (TK-70). Stung into Latched onto on-off tool.                           |
| 14 I hereby certify that the foregoing is true and correct                                          |                                                                                                                                                                                                         |                                                                                                         |
|                                                                                                     | Candace R. Graham                                                                                                                                                                                       |                                                                                                         |
| Signed Candace K. Araha                                                                             | Title Engineering Technician                                                                                                                                                                            | Date April 2, 1996                                                                                      |
| (This space for Federal or State office use)                                                        |                                                                                                                                                                                                         |                                                                                                         |
| Approved by                                                                                         | Title                                                                                                                                                                                                   | Date                                                                                                    |
| Approved by  Conditions of approval, if any:                                                        | THE                                                                                                                                                                                                     | Date                                                                                                    |
|                                                                                                     |                                                                                                                                                                                                         |                                                                                                         |