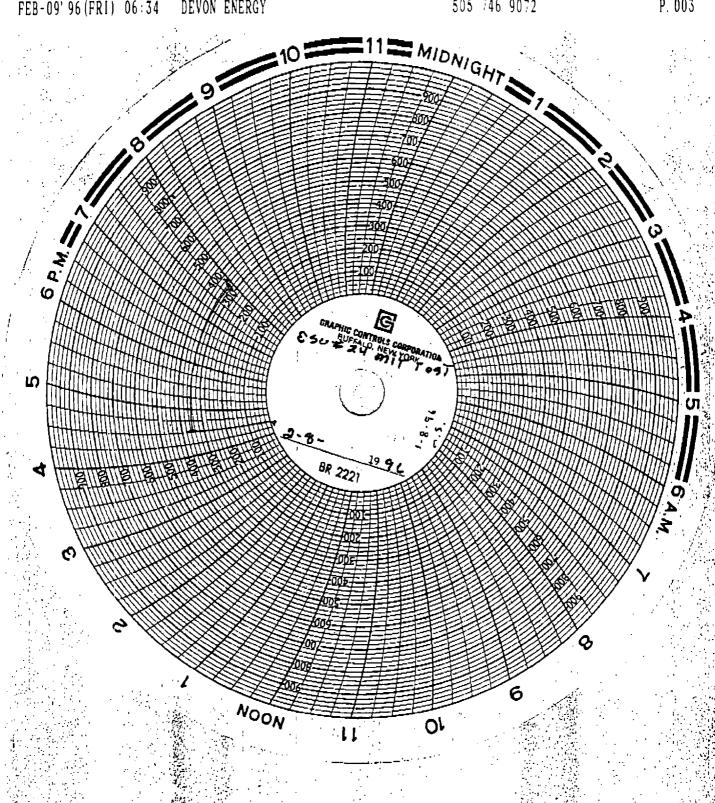

| Title                                                                              | Date                                                                                                     |
| Conditions of approval, if any                                                                |                                                                                    |                                                                                                          |
|                                                                                               |                                                                                    |                                                                                                          |



# UNITED STATES DEPARTMENT OF THE INTERIOR BUREAU OF LAND MANAGEMENT

#### FORM APPROVED

Budget Bureau No. 1004-0135 Expires March 31, 1993

| SUNDRY NOTICES AND REPORTS ON WELLS  On not use this form for proposals to drill or to deepen or reently to a different reservoir.  Use "APPLICATION FOR PERMIT—" for such proposals  SUBMIT IN TRIPLICATE    Type of Well