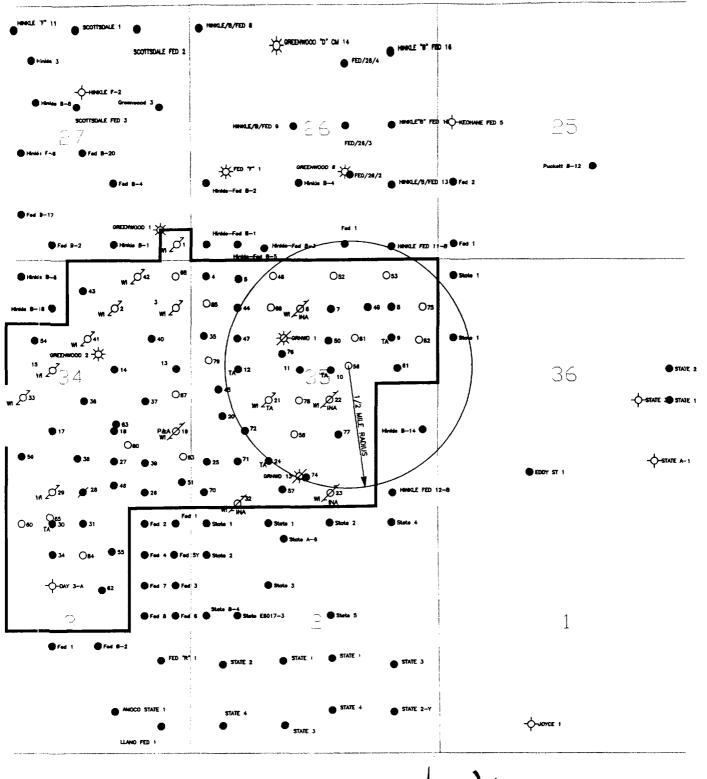

### APPLICATION FOR AUTHORIZATION TO INJECT

| I.     | PURPOSE: X Secondary Recovery Pressure Maintenance Disposal Storage Application qualifies for administrative approval? Yes X No                                                                                                                                                                                                                                                                                                                                                                                                                                                                                                                                |
|--------|----------------------------------------------------------------------------------------------------------------------------------------------------------------------------------------------------------------------------------------------------------------------------------------------------------------------------------------------------------------------------------------------------------------------------------------------------------------------------------------------------------------------------------------------------------------------------------------------------------------------------------------------------------------|
| II.    | OPERATOR: Devon Energy Corporation (Nevada)                                                                                                                                                                                                                                                                                                                                                                                                                                                                                                                                                                                                                    |
|        | ADDRESS: 20 N. Broadway, Suite 1500, Oklahoma City, OK 73102                                                                                                                                                                                                                                                                                                                                                                                                                                                                                                                                                                                                   |
|        | CONTACT PARTY: E. L. Buttross, Jr. PHONE: (405)552-450                                                                                                                                                                                                                                                                                                                                                                                                                                                                                                                                                                                                         |
| III.   | WELL DATA: Complete the data required on the reverse side of this form for each well processed for injection. Additional sheets may be attached if necessary.                                                                                                                                                                                                                                                                                                                                                                                                                                                                                                  |
| IV.    | Is this an expansion of an existing project: X Yes No If yes, give the Division order number authorizing the project WFX-664                                                                                                                                                                                                                                                                                                                                                                                                                                                                                                                                   |
| ٧.     | Attach a map that identifies all wells and leases within two miles of any proposed injection well with a one-half mile radius circle drawn around each proposed injection well. This circle identifies the well's area of review.                                                                                                                                                                                                                                                                                                                                                                                                                              |
| VI.    | Attach a tabulation of data on all wells of public record within the area of review which penetrate the proposed injection zone. Such data shall include a description of each well's type, construction, date drilled, location, depth, record of completion, and a schematic of any plugged well illustrating all plugging detail.                                                                                                                                                                                                                                                                                                                           |
| VII.   | Attach data on the proposed operation, including:                                                                                                                                                                                                                                                                                                                                                                                                                                                                                                                                                                                                              |
|        | <ol> <li>Proposed average and maximum daily rate and volume of fluids to be injected;</li> <li>Whether the system is open or closed;</li> <li>Proposed average and maximum injection pressure;</li> <li>Sources and an appropriate analysis of injection fluid and compatibility with the receiving formation if other than reinjected produced water; and</li> <li>If injection is for disposal purposes into a zone not productive of oil or gas at or within one mile of the proposed well, attach a chemical analysis of the disposal zone formation water (may be measured or inferred from existing literature, studies, nearby wells, etc.).</li> </ol> |
| *VIII. | Attach appropriate geological data on the injection zone including appropriate lithologic detail, geological name, thickness and depth. Give the geologic name, and depth to bottom of all underground sources of drinking water (aquifers containing waters with total dissolved solids concentrations of 10,000 mg/1 or less) overlying the proposed injection zone as well as any such sources known to be immediately underlying the injection interval.                                                                                                                                                                                                   |
| IX.    | Describe the proposed stimulation program, if any.                                                                                                                                                                                                                                                                                                                                                                                                                                                                                                                                                                                                             |
| * X.   | Attach appropriate logging and test data on the well. (If well logs have been filed with the Division, they need not be resubmitted.)                                                                                                                                                                                                                                                                                                                                                                                                                                                                                                                          |
| * XI.  | Attach a chemical analysis of fresh water from two or more fresh water wells (if available and producing) within one mile of any injection or disposal well showing location of wells and dates samples were taken.                                                                                                                                                                                                                                                                                                                                                                                                                                            |
| XII.   | Applicants for disposal wells must make an affirmative statement that they have examined available geologic and engineering data and find no evidence of open faults or any other hydrologic connection between the disposal zone and any underground source of drinking water.                                                                                                                                                                                                                                                                                                                                                                                |
| XШ.    | Applicants must complete the "Proof of Notice" section on the reverse side of this form.                                                                                                                                                                                                                                                                                                                                                                                                                                                                                                                                                                       |
| XIV.   | Certification: I hereby certify that the information submitted with this application is true and correct to the best of my knowledge and belief.                                                                                                                                                                                                                                                                                                                                                                                                                                                                                                               |
|        | NAME: E. L. Buttross, Jr. TITLE: District Engineer                                                                                                                                                                                                                                                                                                                                                                                                                                                                                                                                                                                                             |
|        | SIGNATURE: E.L. Belliose Jr. DATE: 7/3/97                                                                                                                                                                                                                                                                                                                                                                                                                                                                                                                                                                                                                      |
| +      | If the information required under Sections VI, VIII, X, and XI above has been previously submitted, it need not be resubmitted. Please show the date and circumstance of the earlier submittal.                                                                                                                                                                                                                                                                                                                                                                                                                                                                |

Offset operators in the "area of review" are as follows:

| Operator               | Well Name                  | Unit<br>Letter | Location<br>S-T-R |
|------------------------|----------------------------|----------------|-------------------|
| Headington Oil         | Federal "26" #1            | 0              | 26-18S-31E        |
| Keohane Saunders, etal | Hinkle Federal "B" #7      | 0              | 35-18S-31E        |
| Westall-Mask           | Hinkle Federal #11-B       | Р              | 26-18S-31E        |
|                        | Hinkle Federal #12-B       | Р              | 35-18S-31E        |
|                        | Hinkle Federal B #14       | 1              | 35-18S-31E        |
|                        | State A #6                 | С              | 2-19S-31E         |
| Amoco Production       | Greenwood PGU Fed G<br>#13 | Ν              | 35-18S-31E        |
|                        | Greenwood UT Fed #12       | F              | 35-18S-31E        |
| Ray Westall            | State #1                   | С              | 2-19S-31E         |
|                        | State #2                   | В              | 2-19S-31E         |
| Keohane & Westall      | State "2" #1               | D              | 2-19S-31E         |
| Texaco, Inc            | State CK #1                | Е              | 36-18S-31E        |

Each of the offset operators was provided a copy of the application by certified mail. Proof of notice is attached.

<sup>&</sup>quot;Proof of Publication" from the Carlsbad Current-Argus to follow.