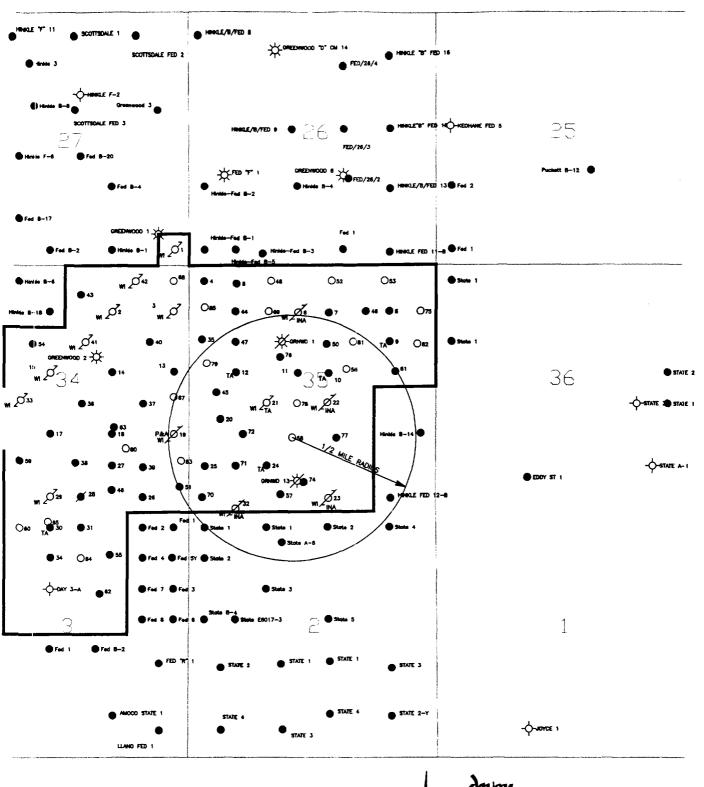

Offset operators in the "area of review" are as follows:

| Operator               | Well Name                  | Unit<br>Letter | Location<br>S-T-R |
|------------------------|----------------------------|----------------|-------------------|
| Headington Oil         | Federal "26" #1            | 0              | 26-18S-31E        |
| Keohane Saunders, etal | Hinkle Federal "B" #7      | 0              | 35-18S-31E        |
| Westall-Mask           | Hinkle Federal #11-B       | Р              | 26-18S-31E        |
|                        | Hinkle Federal #12-B       | Р              | 35-18S-31E        |
|                        | Hinkle Federal B #14       | 1              | 35-18S-31E        |
|                        | State A #6                 | С              | 2-19S-31E         |
| Amoco Production       | Greenwood PGU Fed G<br>#13 | Ν              | 35-18S-31E        |
|                        | Greenwood UT Fed #12       | F              | 35-18S-31E        |
| Ray Westall            | State #1                   | С              | 2-19S-31E         |
|                        | State #2                   | В              | 2-19S-31E         |
| Keohane & Westall      | State "2" #1               | D              | 2-19S-31E         |
| Texaco, Inc            | State CK #1                | Е              | 36-18S-31E        |

Each of the offset operators was provided a copy of the application by certified mail. Proof of notice is attached.

<sup>&</sup>quot;Proof of Publication" from the Carlsbad Current-Argus to follow.

Offset operators in the "area of review" are as follows:

| Operator               | Well Name                  | Unit<br>Letter | Location<br>S-T-R |
|------------------------|----------------------------|----------------|-------------------|
| Headington Oil         | Federal "26" #1            | 0              | 26-18S-31E        |
| Keohane Saunders, etal | Hinkle Federal "B" #7      | Ō              | 35-18S-31E        |
| Westall-Mask           | Hinkle Federal #11-B       | Р              | 26-18S-31E        |
|                        | Hinkle Federal #12-B       | Р              | 35-18S-31E        |
|                        | Hinkle Federal B #14       | 1              | 35-18S-31E        |
|                        | State A #6                 | С              | 2-19S-31E         |
| Amoco Production       | Greenwood PGU Fed G<br>#13 | Ν              | 35-18S-31E        |
|                        | Greenwood UT Fed #12       | F              | 35-18S-31E        |
| Ray Westall            | State #1                   | С              | 2-19S-31E         |
| ·                      | State #2                   | В              | 2-19S-31E         |
| Keohane & Westall      | State "2" #1               | D              | 2-19S-31E         |
| Texaco, Inc            | State CK #1                | E              | 36-18S-31E        |