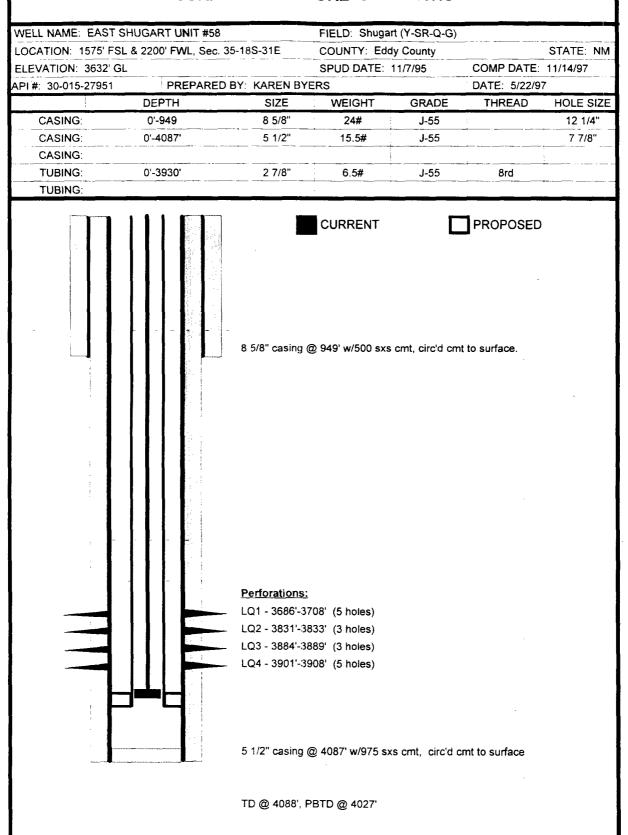

### III Proposed Water Injection Well Data:

A.

1. East Shugart Unit #58 1575' FSL & 2200' FWL Sec. 35-18S-31E Eddy County, NM

2. Surface Casing: 8 5/8", 24#/ft, set @ 949', cement to surface w/300 sxs.

Production Casing: 5 1/2", 15.5#/ft, set @ 4087', cement to surface w/975 sxs.

(Also see current & proposed wellbore schematics)

3. Tubing: 2 3/8" plastic coated, set @ 3300'.

4. Packer: 5 1/2" x 2 3/8" Loc-set pkr will be set @ 3300'.

В.

- 1. Injection formation: Queen sands in the Shugart field (Y-SR-Q-G).
- 2. Injection interval: (perfs 3362'-3908').
- 3. Original purpose of well: Oil producer from the Queen sands
- 4. Other perfs: none
- 5. Depths & names of higher and lower oil or gas zones: The top of the Queen formation is approximately 3360'. There are no known upper or lower oil formations.

### DEVON ENERGY CORPORATION CURRENT WELLBORE SCHEMATIC

### East Shugart Unit #58 con't