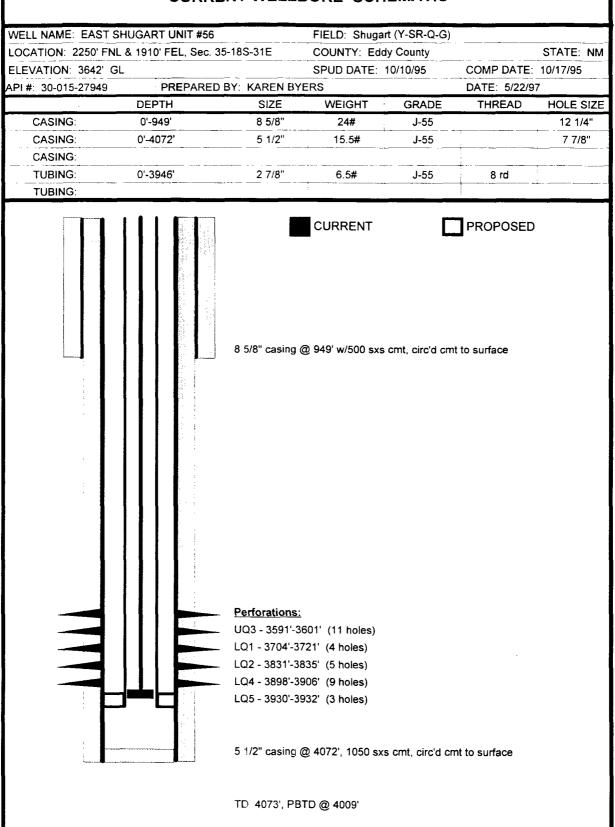

### III Proposed Water Injection Well Data:

A.

1. East Shugart Unit #56 2250' FNL & 1910' FEL Sec. 35-18S-31E Eddy County, NM

2. Surface Casing: 8 5/8", 24#/ft, set @ 949', cement to surface w/500 sxs.

Production Casing: 5 1/2", 15.5#/ft, set @ 4072', cement to surface w/1050 sxs.

(Also see current & proposed wellbore schematics)

3. Tubing: 2 3/8" plastic coated, set @ 3500'.

4. Packer: 5 1/2" x 2 3/8" Loc-set pkr will be set @ 3500'.

В.

- 1. Injection formation: Queen sands in the Shugart field (Y-SR-Q-G).
- 2. Injection interval: (current perfs 3591'-3932').
- 3. Original purpose of well: Oil producer from the Queen sands
- 4. Other perfs: none
- 5. Depths & names of higher and lower oil or gas zones: The top of the Queen formation is approximately 3400'. There are no known upper or lower oil formations.

### DEVON ENERGY CORPORATION CURRENT WELLBORE SCHEMATIC

### VIII Geological Data:

Geological Name: Queen formation

Lithological Detail: Sand & dolomite

Formation Top: 3392'

Thickness: 560'

Geological Data of Drinking Water Zone: No fresh water zones exist.