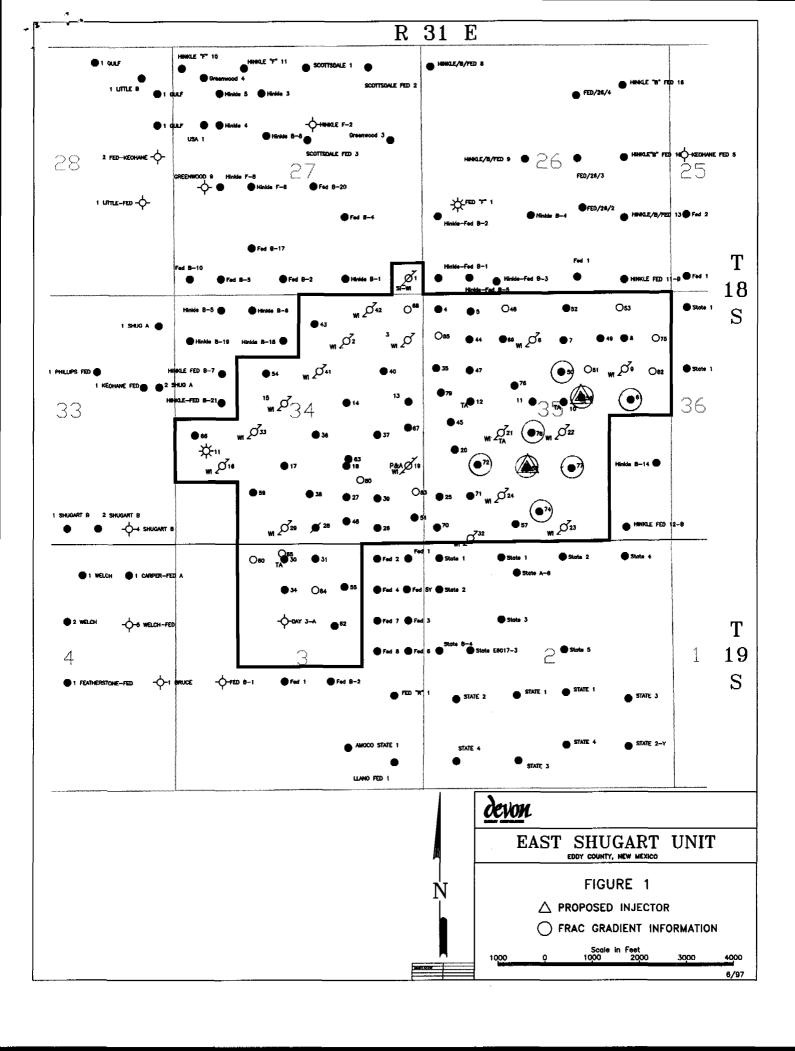

### Gentlemen:

Enclosed please find our Application for Authorization to Inject for each of the above captioned wells.

Devon Energy Corporation also requests that the maximum injection pressures for these wells be higher than .2 psi per foot of depth to the uppermost injection perforation. This request is based on the data in Table I which shows the frac gradients obtained from stimulation treatments on wells in the area. Figure I is a map showing the location of the proposed injectors and the wells used in this study.

The frac gradient is used to calculate the maximum surface injection pressure (injection wellhead pressure gradient x depth to the uppermost perforation = maximum surface injection pressure) that can be attained without fracturing the formation. Provided the calculated wellhead pressure gradient is not exceeded, the formation cannot be fractured and injection fluids will be contained in the formation. This has been confirmed through injection surveys run on existing injection wells in the unit.

Based on the attached information, Devon respectfully request that the **maximum** wellhead pressure gradient for the proposed injection wells be .49 psi per foot of depth to the uppermost perforation. This is the average for the eight wells in the area of interest. We will also periodically run injection surveys to ensure that injection is confined to the Queen formation.