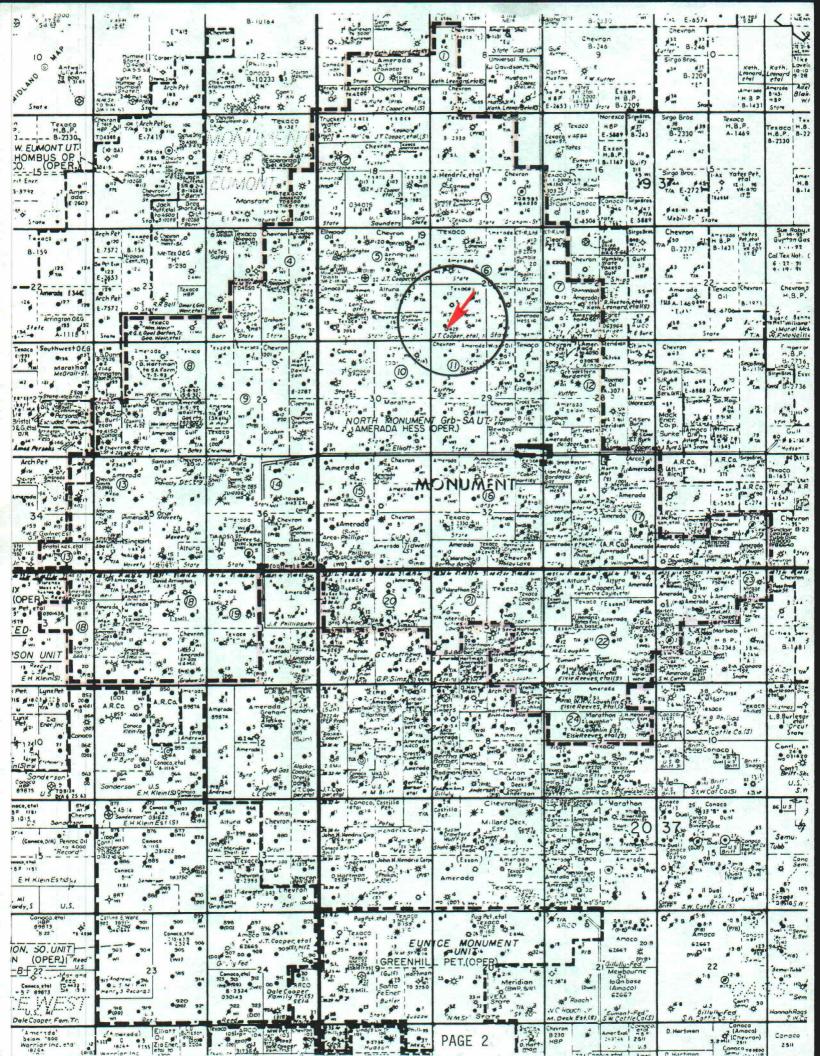

#### INDEX

| C-108 ATTACHMENT                                                                                   | PAGE     |
|----------------------------------------------------------------------------------------------------|----------|
| A. Section's III & IX - Well Data                                                                  | 1        |
| North Monument G/SA Unit Well No. 629.                                                             |          |
| A. Section V                                                                                       | 2        |
| Area Map of North Monument Grayburg San And Identifing Proposed Injection Well.                    | res Unit |
| C. Section VII- Data on Proposed Operation.                                                        | 3        |
| D. Section's XIII & XIV - Proof of Notice.                                                         | 4        |
| <ol> <li>Surface Owner Listing</li> <li>Leasehold Operator Listing</li> <li>Publication</li> </ol> |          |