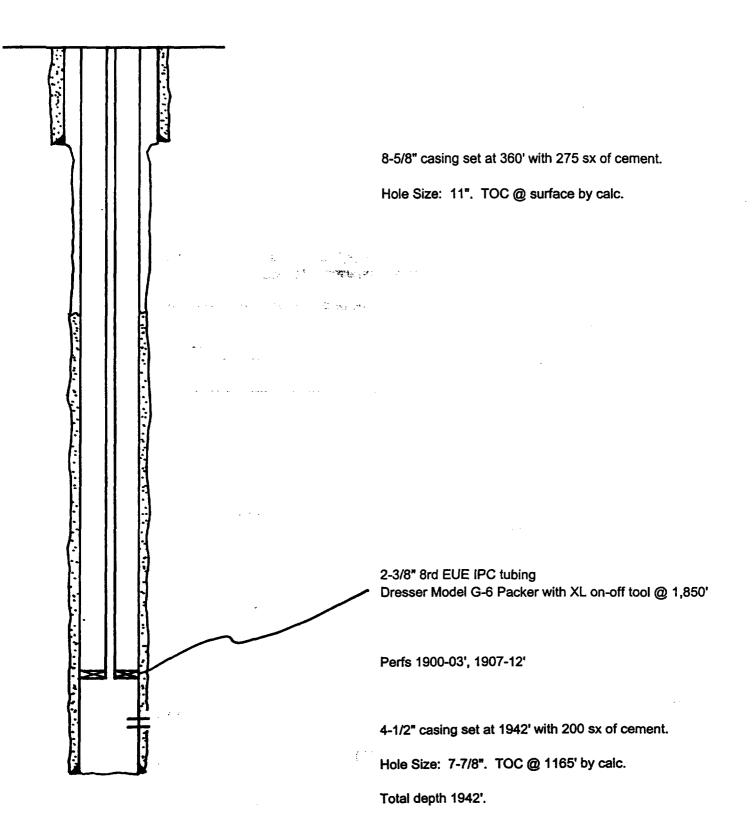

# Application for Authorization to Inject

- VI. Attached is a tabulation of all wells of public record that fall within the ½ mile radius of the proposed injection well, the Double L Queen Unit #1805. This investigation has further shown that all these wells have a good cement seal around their casing shoe and will therefore prevent the upward migration of the disposed water into any potable water zone. This project is part of a re-patterning of the existing Double L Queen Unit waterflood.
- VII. The proposed average daily injection rate for the subject well is 150 BWPD; the maximum daily injection rate would be 300 BWPD. This will be a closed system with an average pressure of zero and a maximum pressure of 1000 psi. Only produced water will be injected in the proposed well, so incompatibility will not be a problem.
- VIII. The injection zone is a sand known as the Queen. The top of the Queen in this well is at 1,843', and is approximately 69' thick. The zone is perforated from 1,900' 1,912'. No fresh water wells could be found in this area, and fresh water is being purchased from the Double Eagle fresh water line to water stock. A potential source of water in this area comes from the Triassic Santa Rosa formation, the base of which is at approximately 300', however, this water is brackish and non-potable. There are no known sources of drinking water underlying the injection interval.
- IX. After perforation, the well will be stimulated with 1000 gallons of 15% NEFE HCl and ball sealers.
- X. Log and test data is on file with the Division.
- XI. Attached is an analysis of the water from a water well approximately 1 mile northwest of the proposed disposal. This is the only well which could be located.
- XII. Saga Petroleum LLC has examined the available geologic and engineering data and can find no evidence of open faults or any other hydrologic connection between the disposal zone and any underground source of drinking water.
- XIII. The required "Proof of Notice" is attached.

| OPERATOR: Saga Petroleum LLC of CO | LOCATION: Sec. 25, T14S, R29E, Chaves County, NM |
|------------------------------------|--------------------------------------------------|
| LEASE: Double L Queen Unit #1805   | Unit F, 1980' FNL & 1650' FWL                    |