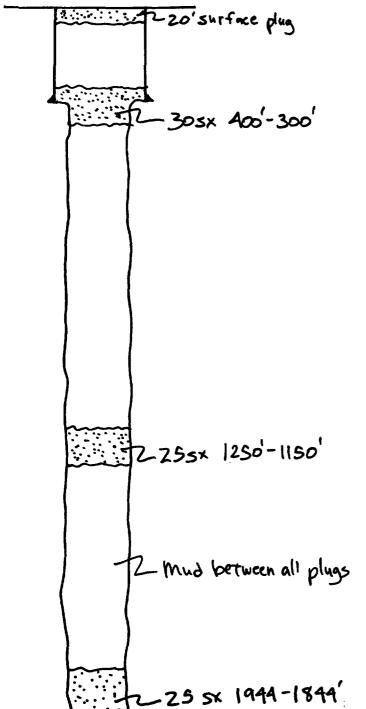

te #2        | Unit N                | Cmt. w/ 150 sx      |               | None                 | 1944' | ΝΑ          | Schematic |
| Spud 3/3/71         | 330' FSL & 1650' FWL  | TOC @ surf by calc. |               |                      |       |             | Attached  |

Exhibit 1

| OPERATOR: Saga Petroleum LLC of CO | LOCATION: Sec. 25, T14S, R29E, Chaves County, NM |
|------------------------------------|--------------------------------------------------|
| LEASE: Double L Queen Unit #1609   | Unit J, 1980' FSL & 1650' FEL                    |



| OPERATOR: Tom Schneider | LOCATION: Sec. 24, T14S, R29E, Chaves County, NM |
|-------------------------|--------------------------------------------------|
| LEASE: Sun State #2     | Unit N, 330' FSL & 1650' FWL                     |



8-5/8" casing set at 330' with 150 sx of cement.

Hole Size: 10". TOC @ surface by calc.

Hole Size: Not reported. TD 1944'

Total depth 2001'.

P&A 3/29/71

### AFFIDAVIT OF PUBLICATION

County of Chaves State of New Mexico

I, Fran Saunders, Legal Clerk

Of the Roswell Daily Record, a daily newspaper published at Roswell, New Mexico, do solemnly swear that the clipping hereto attached was published once a week in the regular and entire issue of said paper and not in a supplement thereof for a period of: one time

weeks

| *********** | •••••• | ******** | ******* |
|-------------|--------|----------|---------|
| beginning   | with   | issue    | dated   |
| May 18th    |        |          | 1998    |

and ending with the issue dated May 18th

Sworn and subscribed to before me

this 18t