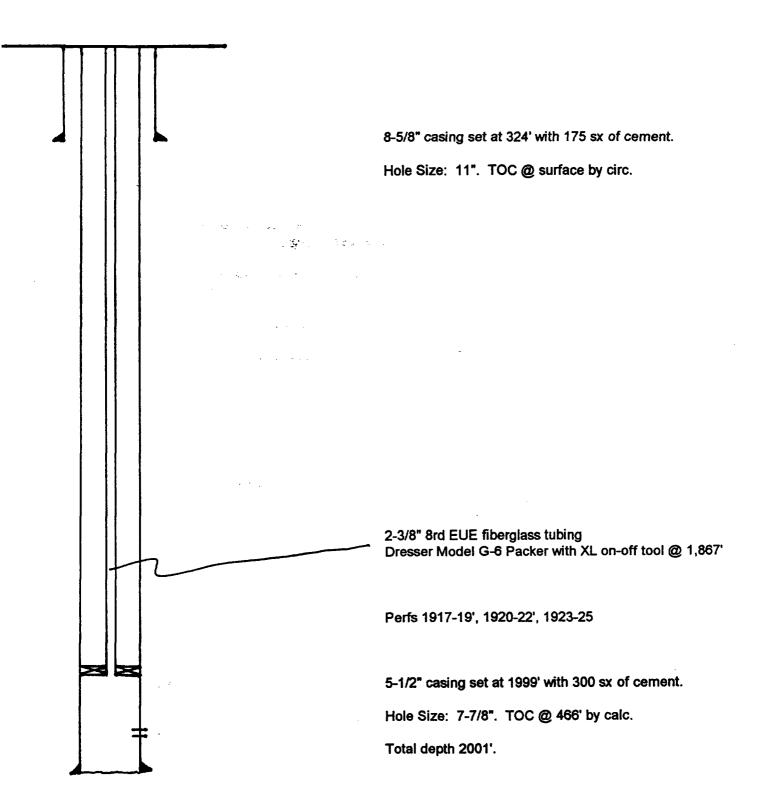

# Application for Authorization to Inject

- VI. Attached is a tabulation of all wells of public record that fall within the ½ mile radius of the proposed injection well, the Double L Queen Unit #1610. This investigation has further shown that all these wells have a good cement seal around their casing shoe and will therefore prevent the upward migration of the disposed water into any potable water zone. This project is part of a re-patterning of the existing Double L Queen Unit waterflood.
- VII. The proposed average daily injection rate for the subject well is 150 BWPD; the maximum daily injection rate would be 300 BWPD. This will be a closed system with an average pressure of zero and a maximum pressure of 1000 psi. Only produced water will be injected in the proposed well, so incompatibility will not be a problem.
- VIII. The injection zone is a sand known as the Queen. The top of the Queen in this well is at 1,916', and is approximately 30' thick. The zone is perforated from 1,917' 1,925'. No fresh water wells could be found in this area, and fresh water is being purchased from the Double Eagle fresh water line to water stock. A potential source of water in this area comes from the Triassic Santa Rosa formation, the base of which is at 340', however, this water is brackish and non-potable. There are no known sources of drinking water underlying the injection interval.
- IX. After perforation, the well will be stimulated with 1000 gallons of 15% NEFE HCl and ball sealers.
- X. Log and test data is on file with the Division.
- XI. Attached is an analysis of the water from a water well approximately 1 mile northwest of the proposed disposal. This is the only well which could be located.
- XII. Saga Petroleum LLC has examined the available geologic and engineering data and can find no evidence of open faults or any other hydrologic connection between the disposal zone and any underground source of drinking water.
- XIII. The required "Proof of Notice" is attached.