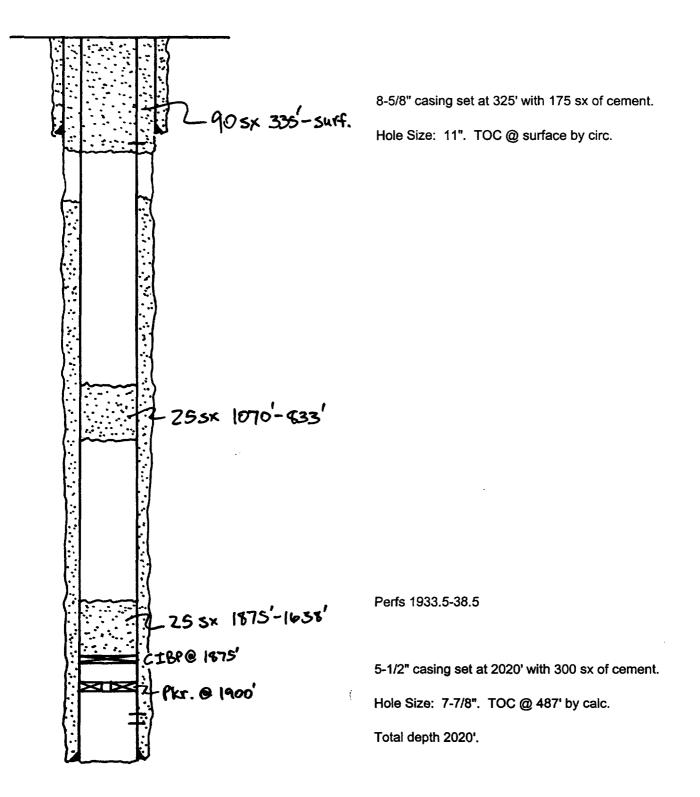

urf by circ. |               | TOC @ 1206' by calc. |       |             |           |
|                     | Sec. 24-T14S-R29E     | 8 5/8" @ 330'       |               |                      |       |             | P&A       |
| Sun State #2        | Unit N                | Cmt. w/ 150 sx      |               | None                 | 1944' | ΝΑ          | Schematic |
| Spud 3/3/71         | 330' FSL & 1650' FWL  | TOC @ surf by calc. |               |                      |       |             | Attached  |

Exhibit 1

| OPERATOR: Saga Petroleum LLC of CO | LOCATION: Sec. 25, T14S, R29E, Chaves County, NM |
|------------------------------------|--------------------------------------------------|
| LEASE: Double L Queen Unit #1609   | Unit J, 1980' FSL & 1650' FEL                    |



| OPERATOR: Tom Schneider | LOCATION: Sec. 24, T14S, R29E, Chaves County, NM |
|-------------------------|--------------------------------------------------|
| LEASE: Sun State #2     | Unit N, 330' FSL & 1650' FWL                     |



8-5/8" casing set at 330' with 150 sx of cement.

Hole Size: 10". TOC @ surface by calc.

Hole Size: Not reported. TD 1944'

Total depth 2001'.

P&A 3/29/71

### AFFIDAVIT OF PUBLICATION

County of Chaves State of New Mexico

I, Fran Saunders, Legal Clerk

Of the Roswell Daily Record, a daily newspaper published at Roswell, New Mexico, do solemnly swear that the clipping hereto attached was published once a week in the regular and entire issue of said paper and not in a supplement thereof for a period of: one time

weeks

| *********** | •••••• | *****