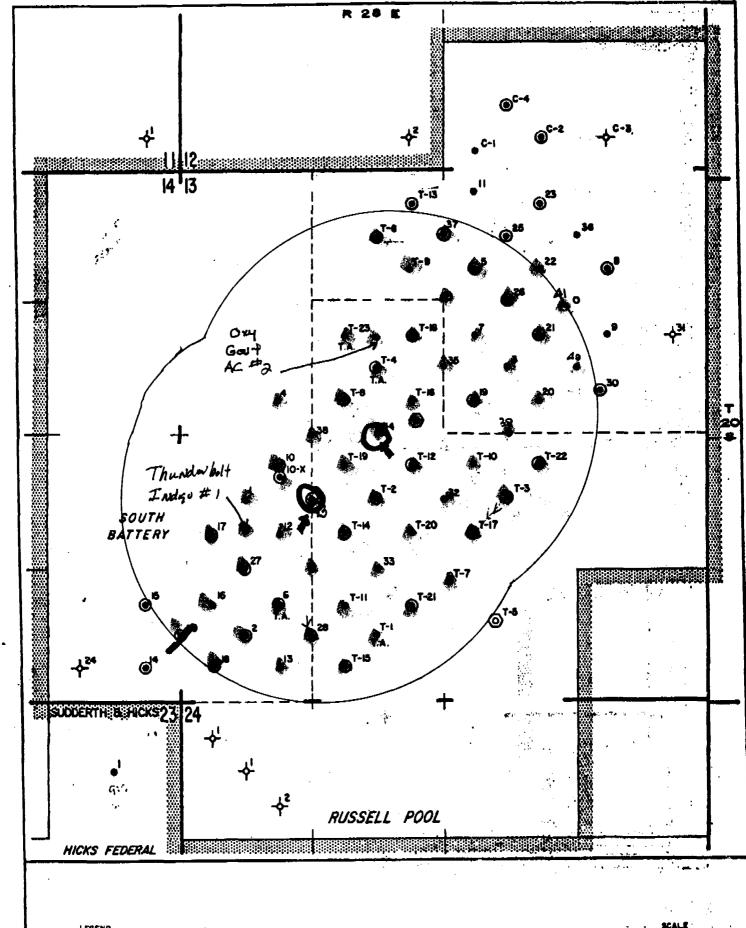

### **Summary of Exhibits**

III. Well data: See attachments

IV. Existing Project: R-263

V. Area of Review: See attached maps

VI. Tabulation of Data: See attachments

VII. Proposed Operations:

- 1. Maximum daily rate is estimated at 1,440 bpd. Average daily rate is expected to be 500 bpd.
- 2. System will be closed
- 3. Maximum injection pressure is expected to be <u>700 psi</u> Average injection pressure is expected to be <u>500 psi</u>.
- 4. Injected fluid shall be from the Yates Formation
- 5. Injection will be into the Yates Formation for the purpose of Secondary Recovery.

LEGEND

WATER INJECTION WELL

WITER SUFFLY WELL

| VI. Tabulation of Data                                                   |
|--------------------------------------------------------------------------|
| NAME: 0x4 USA LEASE: Gov't 2 API # 30-015-21514                          |
| Type: Oil Location: 1800FAL 1980 FUL Sec: 13 Township: 20s Range: 28e    |
| Construction: 133/8" 48# @ 900' w 775 BAX CIRCULATED to SUNFACE          |
| 95/8", 36# @ 3,000' WW 1,100 SACKS Circulated.                           |
| 515" 17+20# @ 16610 PBTD 5240 Top of Coment 2740' (Bond las              |
| Date Drilled: 6-75 Depth: 5240 Open Hole Perforated                      |
| Completion: PB Marrow, Bone 5PT ings. Open Brush CANYON 5216-5230        |
| Acidized w 1000 gals 15 % NEFE                                           |
|                                                                          |
|                                                                          |
| NAME: Thunderbolt Pet. LEASE: Indigo API # 30-013-26472                  |
| Type: Oil Location: 18 1650 FSL 660 FML Sec: 13 Township: 20s Range: 18e |
| Construction: 133/8" to 300" w 330 sx Circulated                         |
| 85/8" to 2875 w 1320 5x  " with 200 5x.                                  |
| 5 1/2 to 7800" w 1050 sk                                                 |
| P.B.T.D 5,320 Delaware @ 5005'                                           |
| Date Drilled: 2-7-91 Depth: 7,800 Open Hole Perforated                   |
| Completion:                                                              |