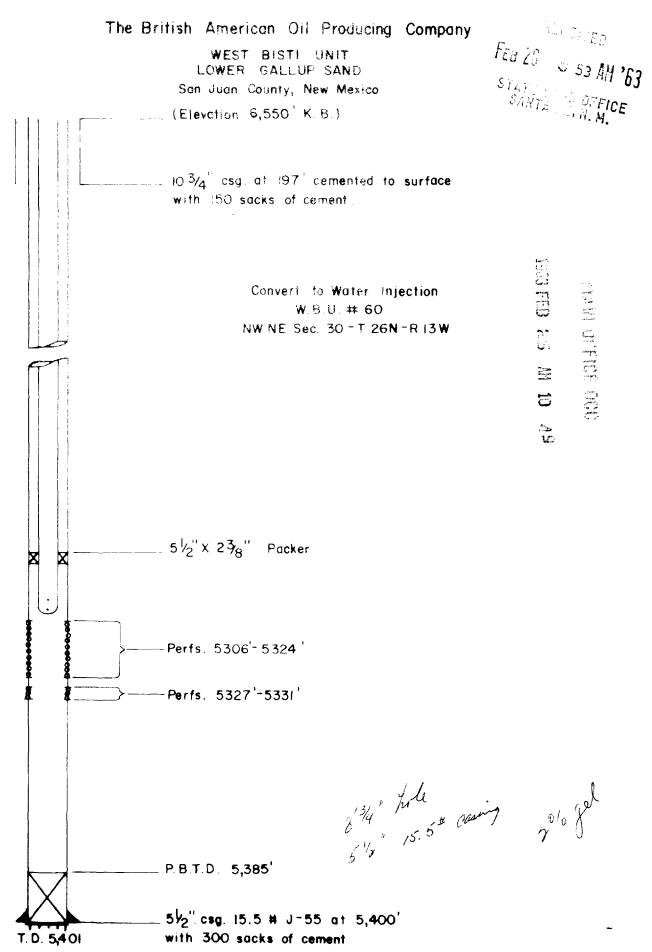

- (1) A plat showing location of well proposed for conversion to an injection well and also showing all wells within the project area and offset operators and locating wells which offset the project area.
- (2) A schematic drawing of the proposed injection well installation and hookup.

## SCHEMATIC SKETCH

LARGE FORMAT EXHIBIT HAS BEEN REMOVED AND IS LOCATED IN THE NEXT FILE