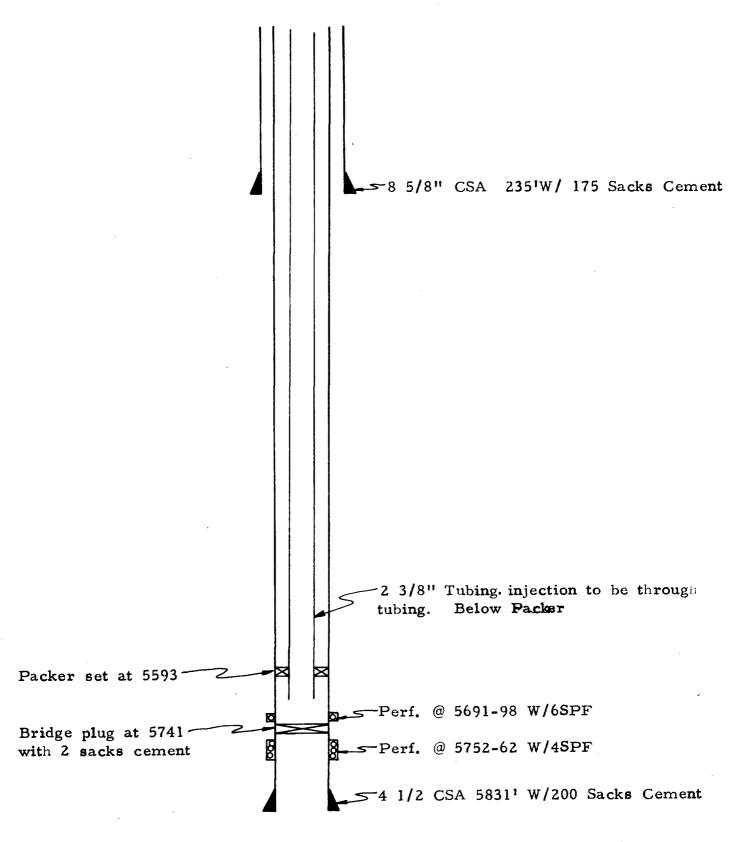

Southeast Cha Cha Unit Well No. 9 SE/4 SW/4 Sec. 9, T28N-R13W 30 SE/4 SE/4 Sec. 15, T28N-R13W

In both cases a bridge plug will be set above the "lower" or "A" zone. This will also be done on all present injection wells. Also, former injection wells Nos. 16 and 22, which were approved by previous order, will be returned to injection service in a similar manner.

Also attached are a log and diagrammatic sketch of each of the proposed injection wells showing thereon a description of the casing, tubing, perforated interval and depth. The conversion of each of the wells will be such that any injection of water into wells will be confined to the "upper" or "A" zone of the Gallup formation.