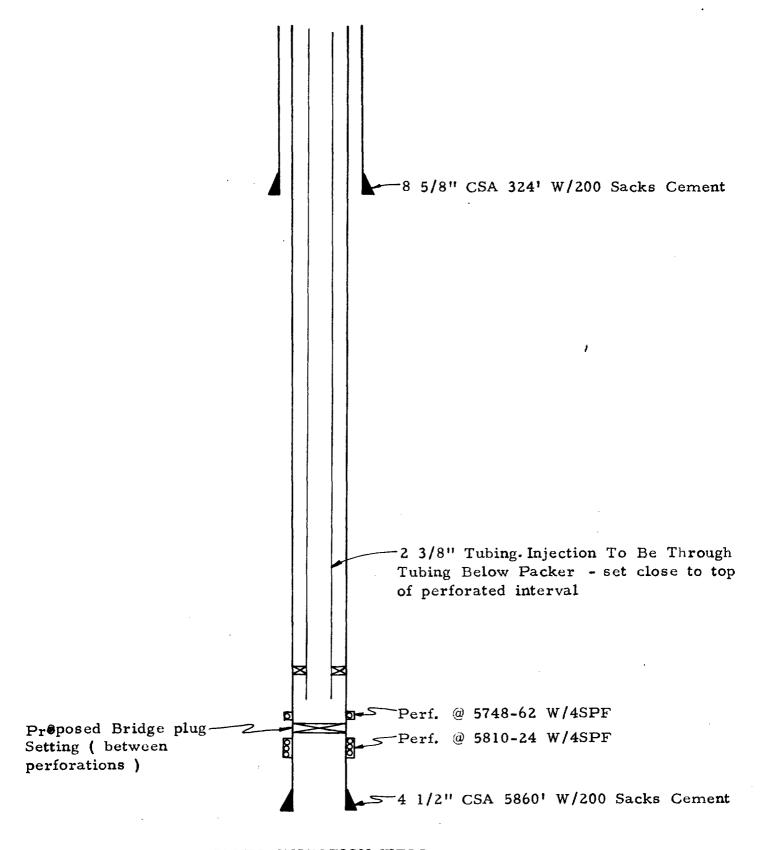

Southeast Cha Cha Unit Well No. 9 SE/4 SW/4 Sec. 9, T28N-R13W 30 SE/4 SE/4 Sec. 15, T28N-R13W

In both cases a bridge plug will be set above the "lower" or "A" zone. This will also be done on all present injection wells. Also, former injection wells Nos. 16 and 22, which were approved by previous order, will be returned to injection service in a similar manner.

Also attached are a log and diagrammatic sketch of each of the proposed injection wells showing thereon a description of the casing, tubing, perforated interval and depth. The conversion of each of the wells will be such that any injection of water into wells will be confined to the "upper" or "A" zone of the Gallup formation.