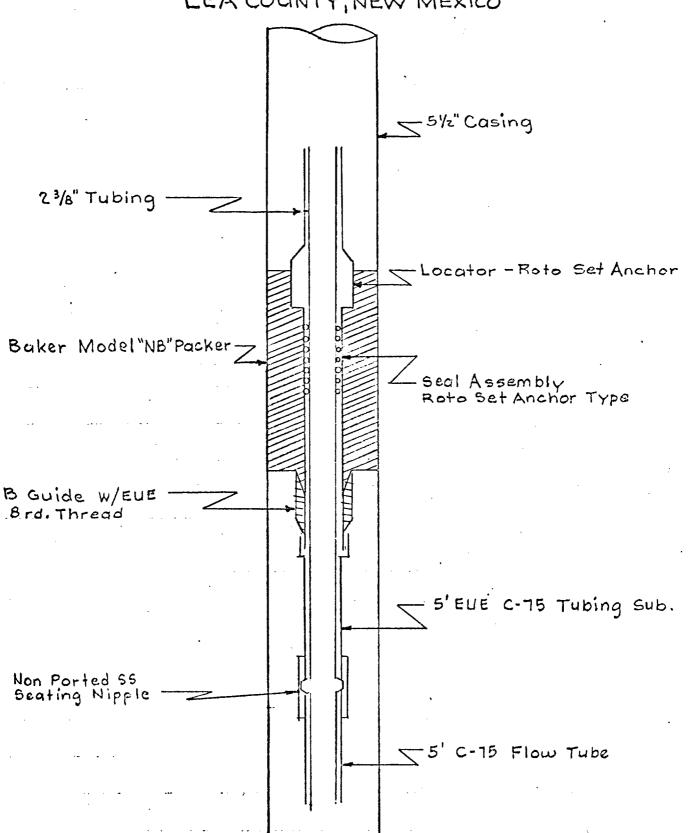

11-29-73 1EW PACKER HOOK-UP FOR
NORTH VACUUM ABO UNIT
INJECTION WELL NO. 219
NORTH VACUUM-ABO POOL
LEA COUNTY, NEW MEXICO