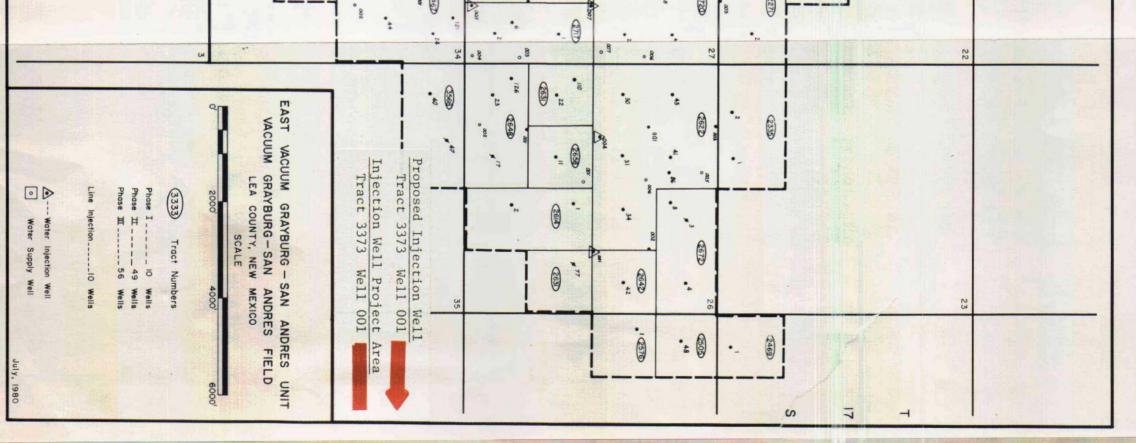

|                                                          | 2<br>2<br>2<br>2<br>2<br>2<br>2<br>2<br>2<br>2<br>2<br>2<br>2<br>2<br>2<br>2<br>2<br>2<br>2                                                                                                                                          | ·- ·- ·· ·· ·· ·· ·· ·· ·· ·· ·· ·· ·· ·                           |                                       |

.





BRUCE KING

GOVERNOR

STATE OF NEW MEXICO

ENERGY AND MINERALS DEPARTMENT

**OIL CONSERVATION DIVISION** HOBBS DISTRICT OFFICE

4.5

= 1

I SION

1 OCT 2 8 1980

POST OFFICE BOX 1980 HOBBS, NEW MEXICO 68240 (505) 393-6161

MEMORANDUM

- R. L. Stamets T0: Technical Support Chief
- FROM: Jerry Sexton Supervisor, Dist. I

SUBJECT: Request for Supplies - Paper towels and toilet paper

Please check on the items on the attached list, that we have been out of for approximately three months. We would like to have these as soon as possible.

#### State of New Mexico Energy and Minerals Department REQUEST FOR SUPPLIES

ATT: R. L. Stamets

REQUESTED BY:

1

NAME: <u>lerry Sëxton</u> Supervisor, Dist. I

.

DIVISION: Hobbs - Dist. I

### DATE SUBMITTED: September 4, 1980

APPROVED BY:

GIL V SANTA