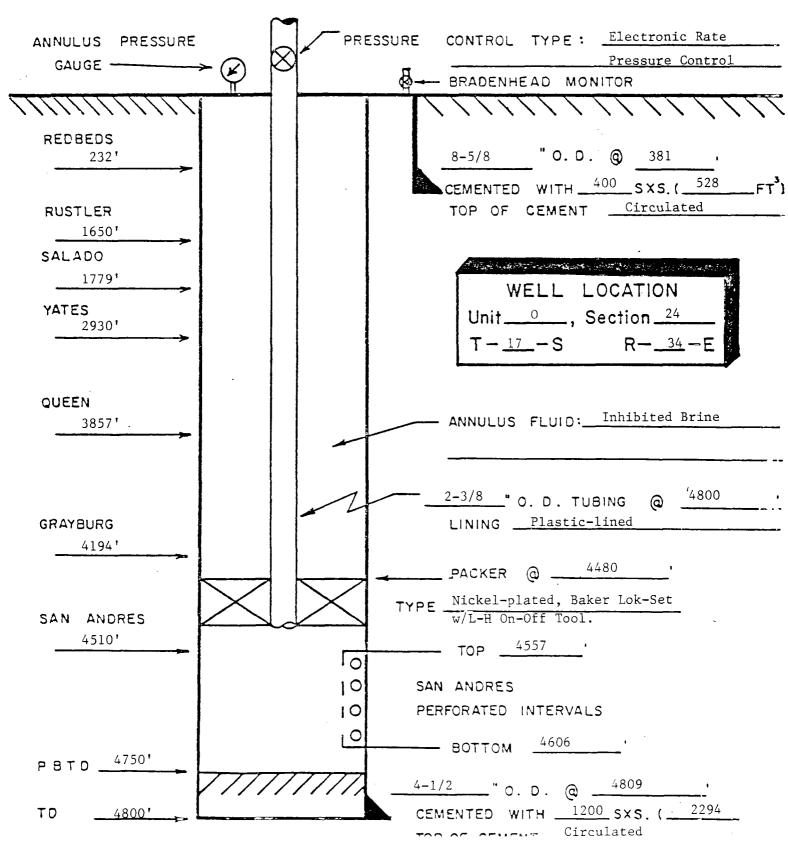

The following data is submitted in support of this request:

- 1. Unit plats reflecting the respective injection well and its project area.
- 2. Diagrammatic sketches of each proposed well, injection tubing, packer, pressure control elements, and identifying the San Andres perforated injection interval.
- 3. The name of the injection formation is San Andres with injection to be into an approximate well interval 4598' to 4681'. The maximum anticipated injection pressure will be no more than 0.2 psi per foot to the top of the perforations with a maximum daily volume anticipated at 2500 barrels water per day per well.
- 4. Certified copy of Public Notice by newspaper.
- 5. List of affected offset operators and surface tenants. (Surface ownership on all tracts:is held by the State of New Mexico.)