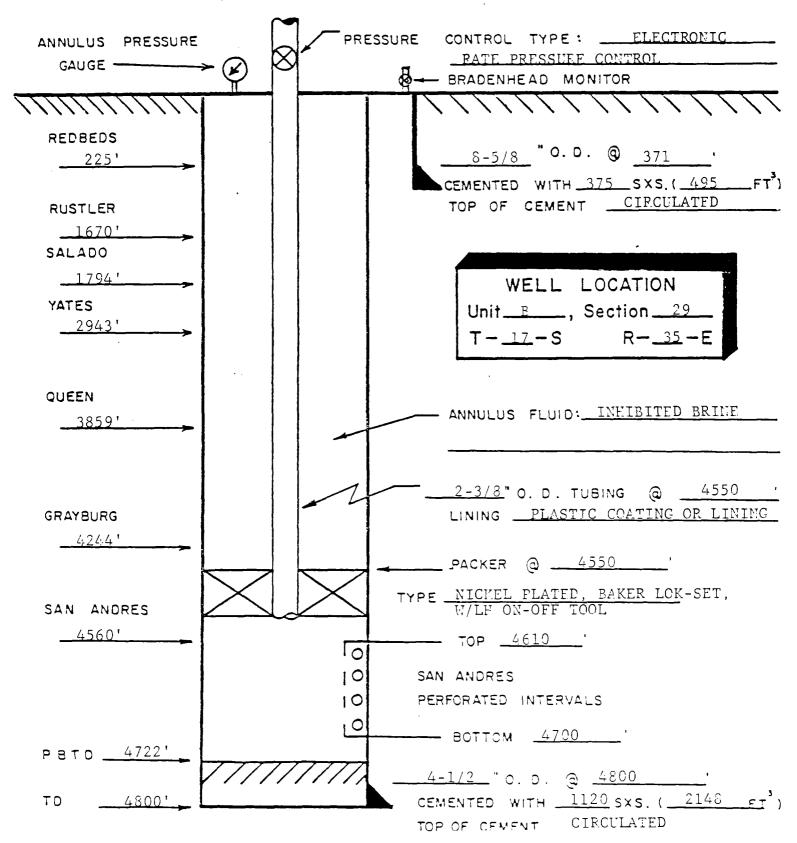

The following data is submitted in support of this request:

- 1. Unit plats reflecting the respective injection well and its project area.
- 2. Diagrammatic sketches of each proposed well, injection tubing, packer, pressure control elements, and identifying the San Andres perforated injection interval.
- 3. The name of the injection formation is San Andres with injection to be into an approximate well interval 4598' to 4681'. The maximum anticipated injection pressure will be no more than 0.2 psi per foot to the top of the perforations with a maximum daily volume anticipated at 2500 barrels water per day per well.
- 4. Certified copy of Public Notice by newspaper.
- 5. List of affected offset operators and surface tenants. (Surface ownership on all tracts:is held by the State of New Mexico.)

Location: Sec. 19, T-17-S, R-35-E:

<u>Tract 1903 No. 004,</u> Tract 1904 No. 003, <u>Tract 1910 No. 004,</u> Tract 1953 No. 002, <u>Tract 1978 No. 002.</u>

Sec 20, T-17-S, R-35-E: Tract 2060 No. 001 Sec. 24, T-17-S, R-35-E:

Tract 2416 No. 002, Tract 2437 No. 003.

Sec. 29, T-17-S, R-35-E:

Tract 2944 No. 002, Tract 2980 No. 003.

NMPM, Lea County,

New Mexico.

The injection formation is Grayburg/San Andres at a depth of approximately 4637 feet below the surface of the ground. Expected maximum injection rate is 300 barrels per day, and expect maximum injection pressure is 900 pounds per square inch. Interested parties must file objections or requests for hearing with the Oil Conservation Division, P.O. Box 2088, Santa Fe, New Mexico 87501, within fifteen (15) days.