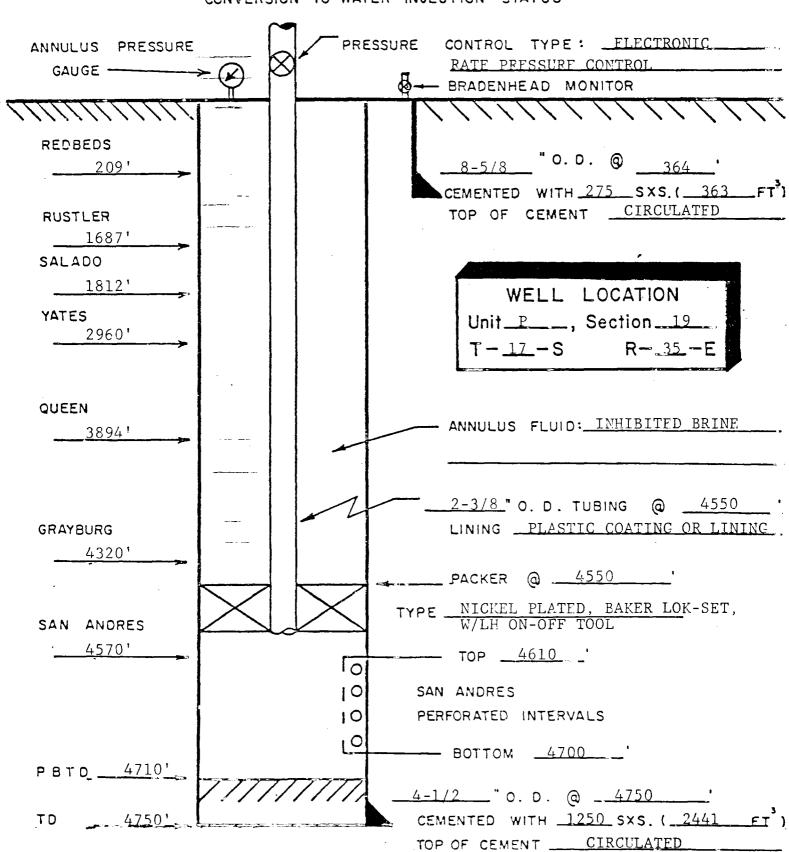

The following data is submitted in support of this request:

- 1. Unit plats reflecting the respective injection well and its project area.
- 2. Diagrammatic sketches of each proposed well, injection tubing, packer, pressure control elements, and identifying the San Andres perforated injection interval.
- 3. The name of the injection formation is San Andres with injection to be into an approximate well interval 4598' to 4681'. The maximum anticipated injection pressure will be no more than 0.2 psi per foot to the top of the perforations with a maximum daily volume anticipated at 2500 barrels water per day per well.
- 4. Certified copy of Public Notice by newspaper.
- 5. List of affected offset operators and surface tenants. (Surface ownership on all tracts:is held by the State of New Mexico.)