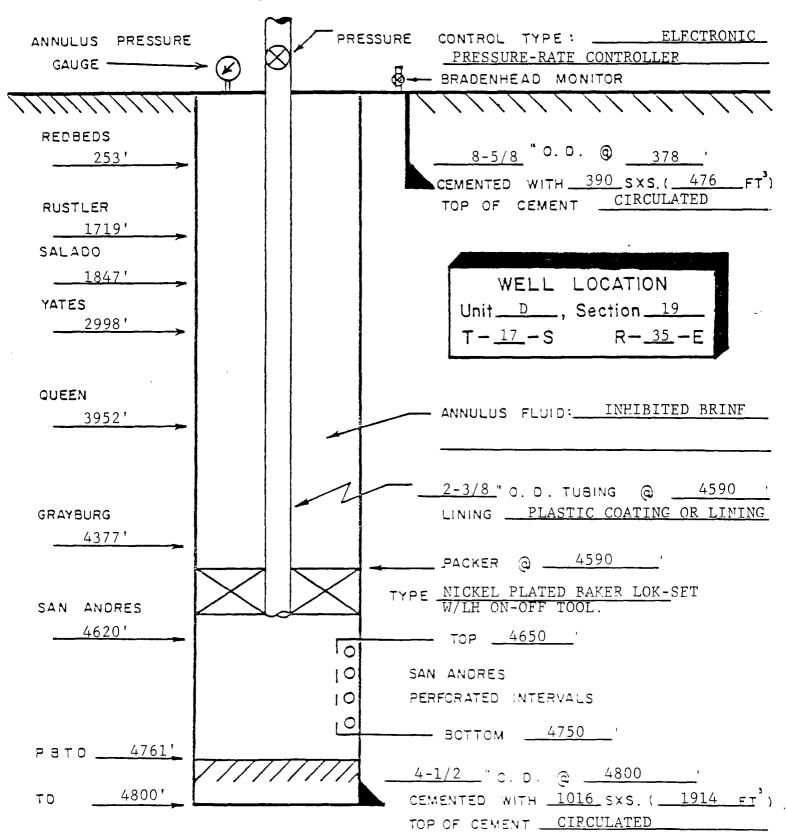

The following data is submitted in support of this request:

- 1. Unit plats reflecting the respective injection well and its project area.
- 2. Diagrammatic sketches of each proposed well, injection tubing, packer, pressure control elements, and identifying the San Andres perforated injection interval.
- 3. The name of the injection formation is San Andres with injection to be into an approximate well interval 4598' to 4681'. The maximum anticipated injection pressure will be no more than 0.2 psi per foot to the top of the perforations with a maximum daily volume anticipated at 2500 barrels water per day per well.
- 4. Certified copy of Public Notice by newspaper.
- 5. List of affected offset operators and surface tenants. (Surface ownership on all tracts:is held by the State of New Mexico.)

Location: Sec. 19, T-17-S, R-35-E:

<u>Tract 1903 No. 004,</u> Tract 1904 No. 003, <u>Tract 1910 No. 004,</u> Tract 1953 No. 002, <u>Tract 1978 No. 002.</u>

Sec 20, T-17-S, R-35-E: Tract 2060 No. 001 Sec. 24, T-17-S, R-35-E: