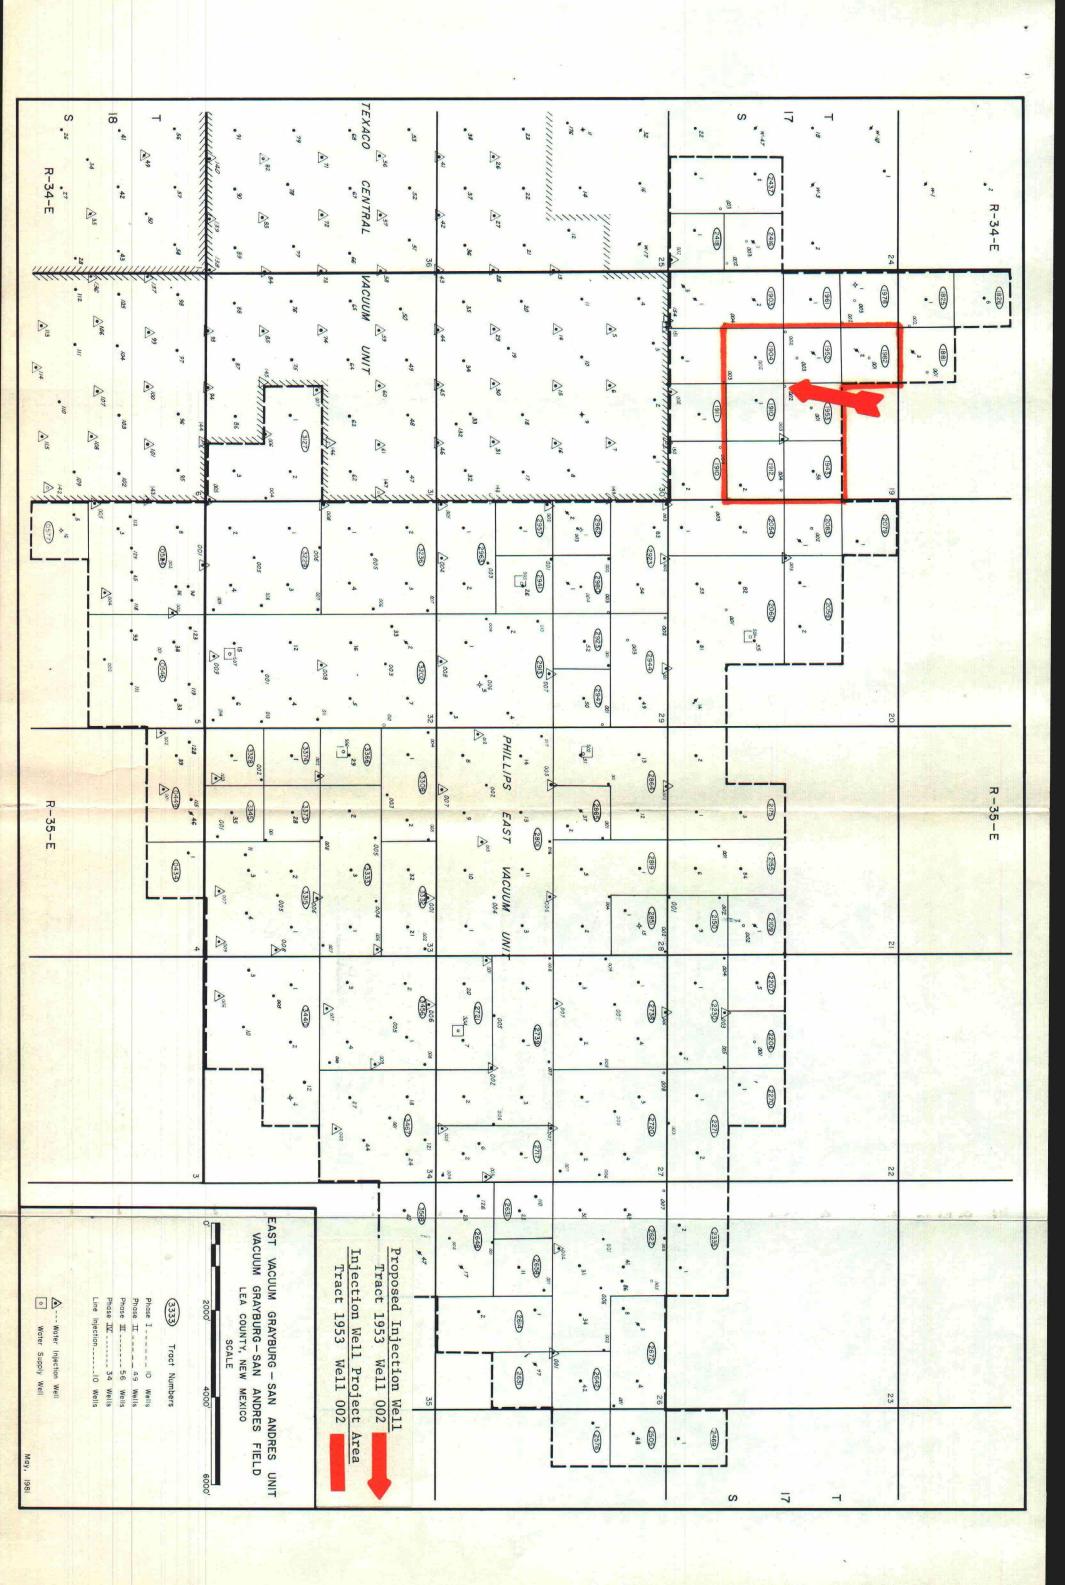

| TRACT | WELL NO. | TRACT | WELL NO. |
|-------|----------|-------|----------|
| 1903  | 004      | 2060  | 001      |
| 1904  | 003      | 2416  | 002      |
| 1910  | 004      | 2437  | 003      |
| 1912  | 004      | 2944  | 002      |
| 1953  | 002      | 2980  | 003      |
| 1978  | 002      |       |          |

The following data is submitted in support of this request:

- 1. Unit plats reflecting the respective injection well and its project area.
- 2. Diagrammatic sketches of each proposed well, injection tubing, packer, pressure control elements, and identifying the San Andres perforated injection interval.
- 3. The name of the injection formation is San Andres with injection to be into an approximate well interval 4598' to 4681'. The maximum anticipated injection pressure will be no more than 0.2 psi per foot to the top of the perforations with a maximum daily volume anticipated at 2500 barrels water per day per well.
- 4. Certified copy of Public Notice by newspaper.
- 5. List of affected offset operators and surface tenants. (Surface ownership on all tracts:is held by the State of New Mexico.)

Location: Sec. 19, T-17-S, R-35-E:

<u>Tract 1903 No. 004,</u> Tract 1904 No. 003, <u>Tract 1910 No. 004,</u> Tract 1953 No. 002, <u>Tract 1978 No. 002.</u>

Sec 20, T-17-S, R-35-E: Tract 2060 No. 001 Sec. 24, T-17-S, R-35-E: