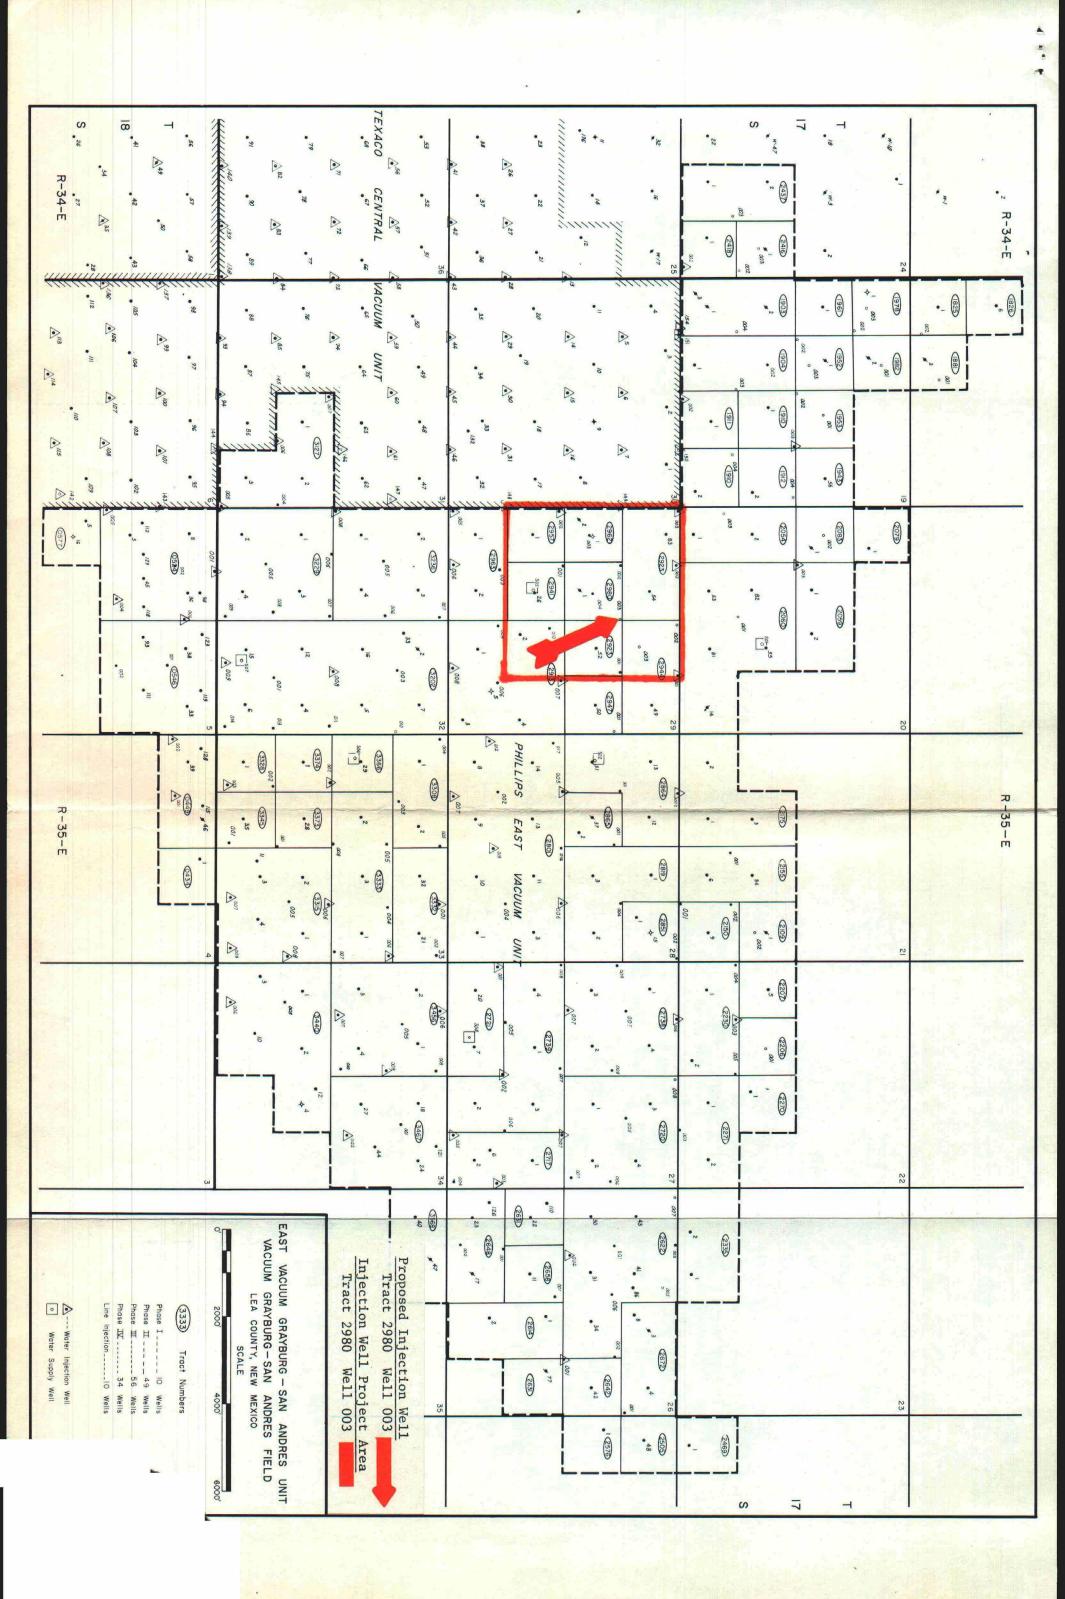

The following data is submitted in support of this request:

- 1. Unit plats reflecting the respective injection well and its project area.
- 2. Diagrammatic sketches of each proposed well, injection tubing, packer, pressure control elements, and identifying the San Andres perforated injection interval.
- 3. The name of the injection formation is San Andres with injection to be into an approximate well interval 4598' to 4681'. The maximum anticipated injection pressure will be no more than 0.2 psi per foot to the top of the perforations with a maximum daily volume anticipated at 2500 barrels water per day per well.
- 4. Certified copy of Public Notice by newspaper.
- 5. List of affected offset operators and surface tenants. (Surface ownership on all tracts:is held by the State of New Mexico.)

Tracts Nos.: 2060, 2416, 2437, 2944, 2980

Scharbauer Cattle Co. (Tenant) P.O. Box 1471 Midland, Texas 79701

Tracts Nos: 1903, 1904, 1910, 1912, 1953, 1978

Phillips Petroleum Company
East Vacuum Gb/SA Unit
Water Injection Well Offsets

Tract 2416 No. 002, Tract 2437 No. 003.

Sec. 29, T-17-S, R-35-E:

Tract 2944 No. 002, Tract 2980 No. 003.

NMPM, Lea County,

New Mexico.

The injection formation is Grayburg/San Andres at a depth of approximately 4637 feet below the surface of the ground. Expected maximum injection rate is 300 barrels per day, and expect maximum injection pressure is 900 pounds per square inch. Interested parties must file objections or requests for hearing with the Oil Conservation Division, P.O. Box 2088, Santa Fe, New Mexico 87501, within fifteen (15) days.