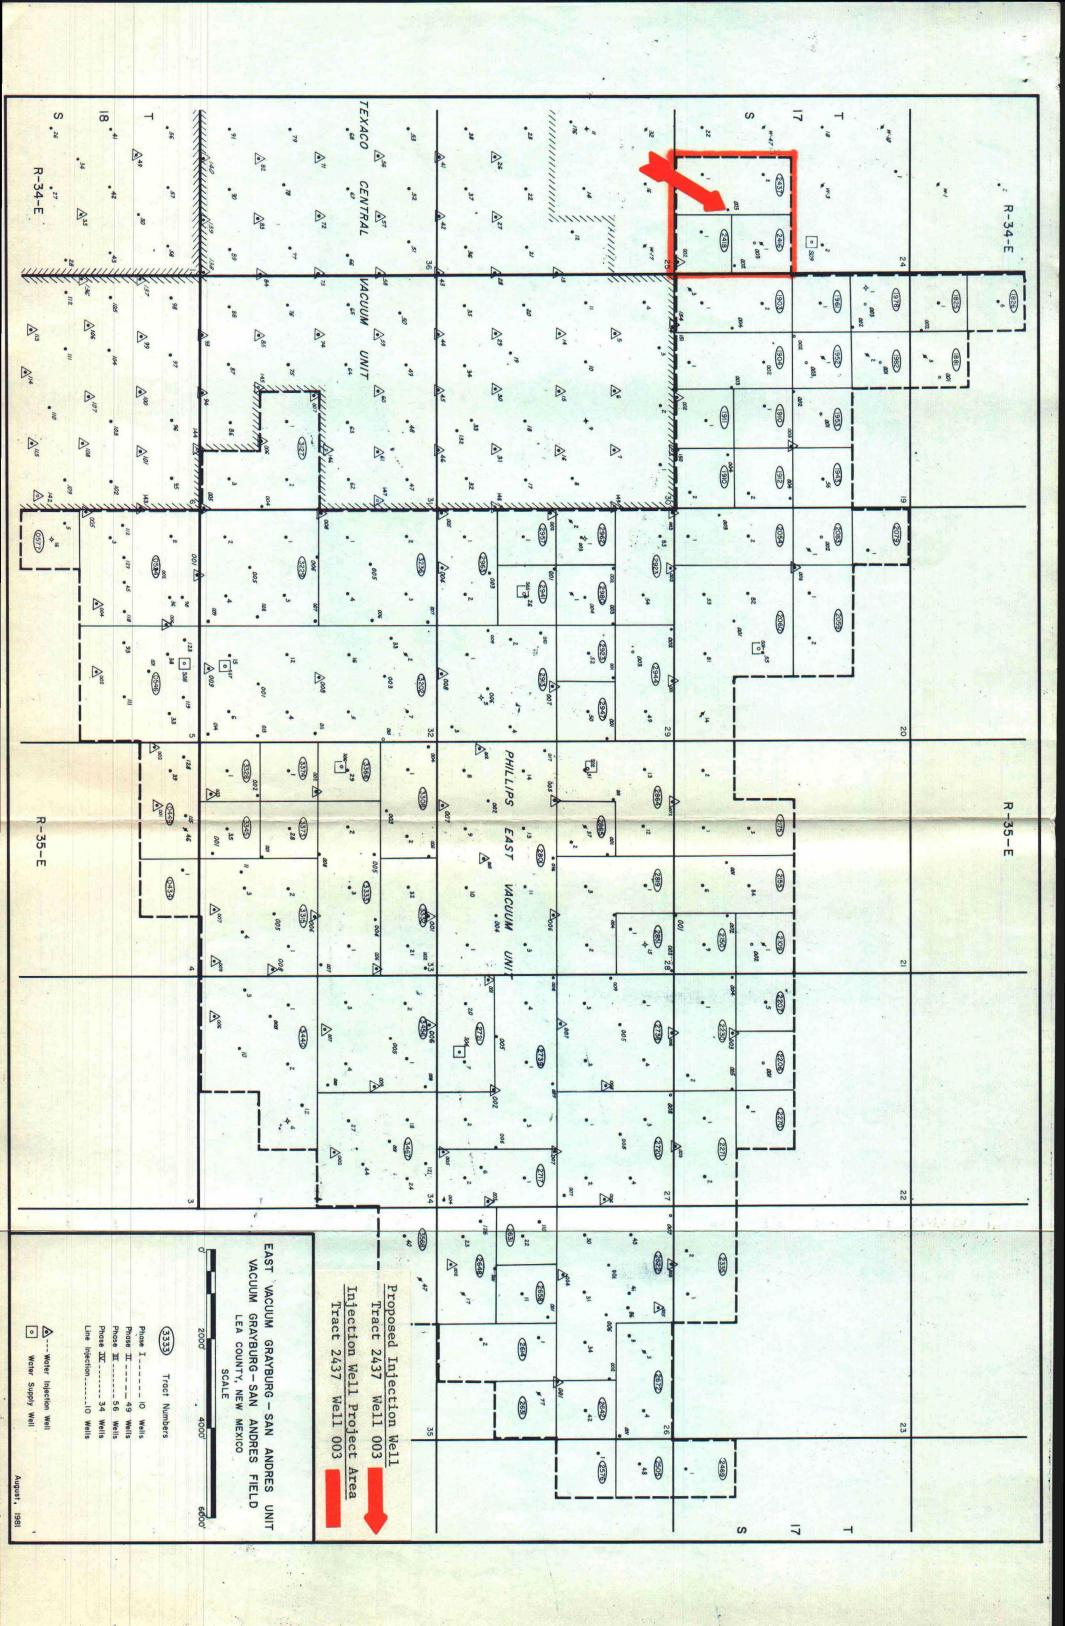

Tracts Nos.: 2060, 2416, 2437, 2944, 2980

Scharbauer Cattle Co. (Tenant) P.O. Box 1471 Midland, Texas 79701

Tracts Nos: 1903, 1904, 1910, 1912, 1953, 1978

Phillips Petroleum Company
East Vacuum Gb/SA Unit
Water Injection Well Offsets