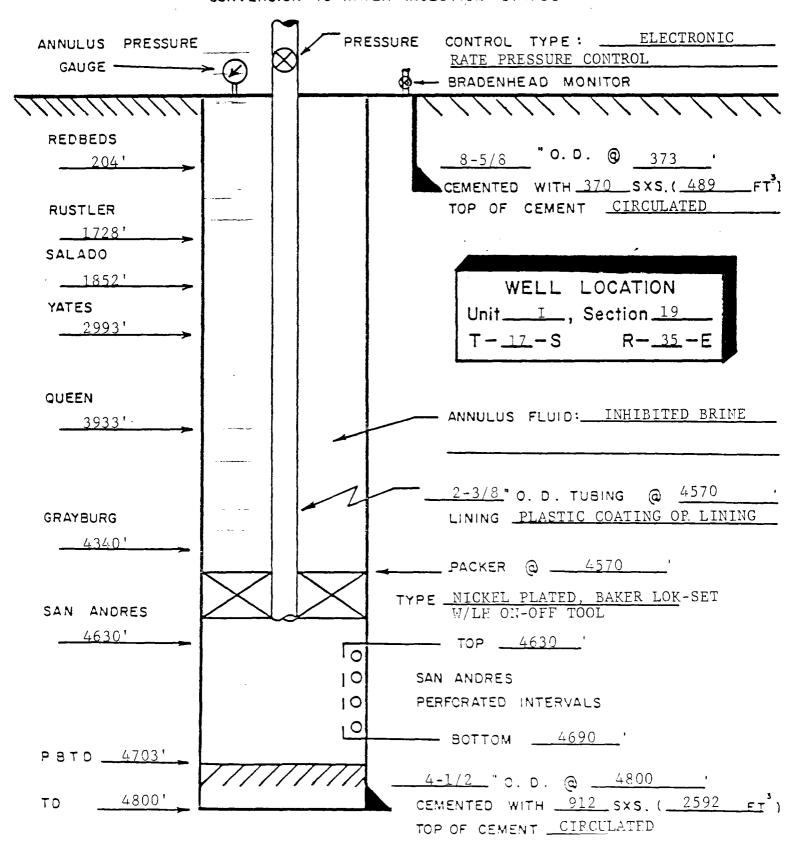

The following data is submitted in support of this request:

- 1. Unit plats reflecting the respective injection well and its project area.
- 2. Diagrammatic sketches of each proposed well, injection tubing, packer, pressure control elements, and identifying the San Andres perforated injection interval.
- 3. The name of the injection formation is San Andres with injection to be into an approximate well interval 4598' to 4681'. The maximum anticipated injection pressure will be no more than 0.2 psi per foot to the top of the perforations with a maximum daily volume anticipated at 2500 barrels water per day per well.
- 4. Certified copy of Public Notice by newspaper.
- 5. List of affected offset operators and surface tenants. (Surface ownership on all tracts:is held by the State of New Mexico.)

Location: Sec. 19, T-17-S, R-35-E:

<u>Tract 1903 No. 004,</u> Tract 1904 No. 003, <u>Tract 1910 No. 004,</u> Tract 1953 No. 002, <u>Tract 1978 No. 002.</u>

Sec 20, T-17-S, R-35-E: Tract 2060 No. 001 Sec. 24, T-17-S, R-35-E:

Tract 2416 No. 002, Tract 2437 No. 003.

Sec. 29, T-17-S, R-35-E:

Tract 2944 No. 002, Tract 2980 No. 003.

NMPM, Lea County,

New Mexico.

The injection formation is Grayburg/San Andres at a depth of approximately 4637 feet below the surface of the ground. Expected maximum injection rate is 300 barrels per day, and expect maximum injection pressure is 900 pounds per square inch. Interested parties must file objections or requests for hearing with the Oil Conservation Division, P.O. Box 2088, Santa Fe, New Mexico 87501, within fifteen (15) days.