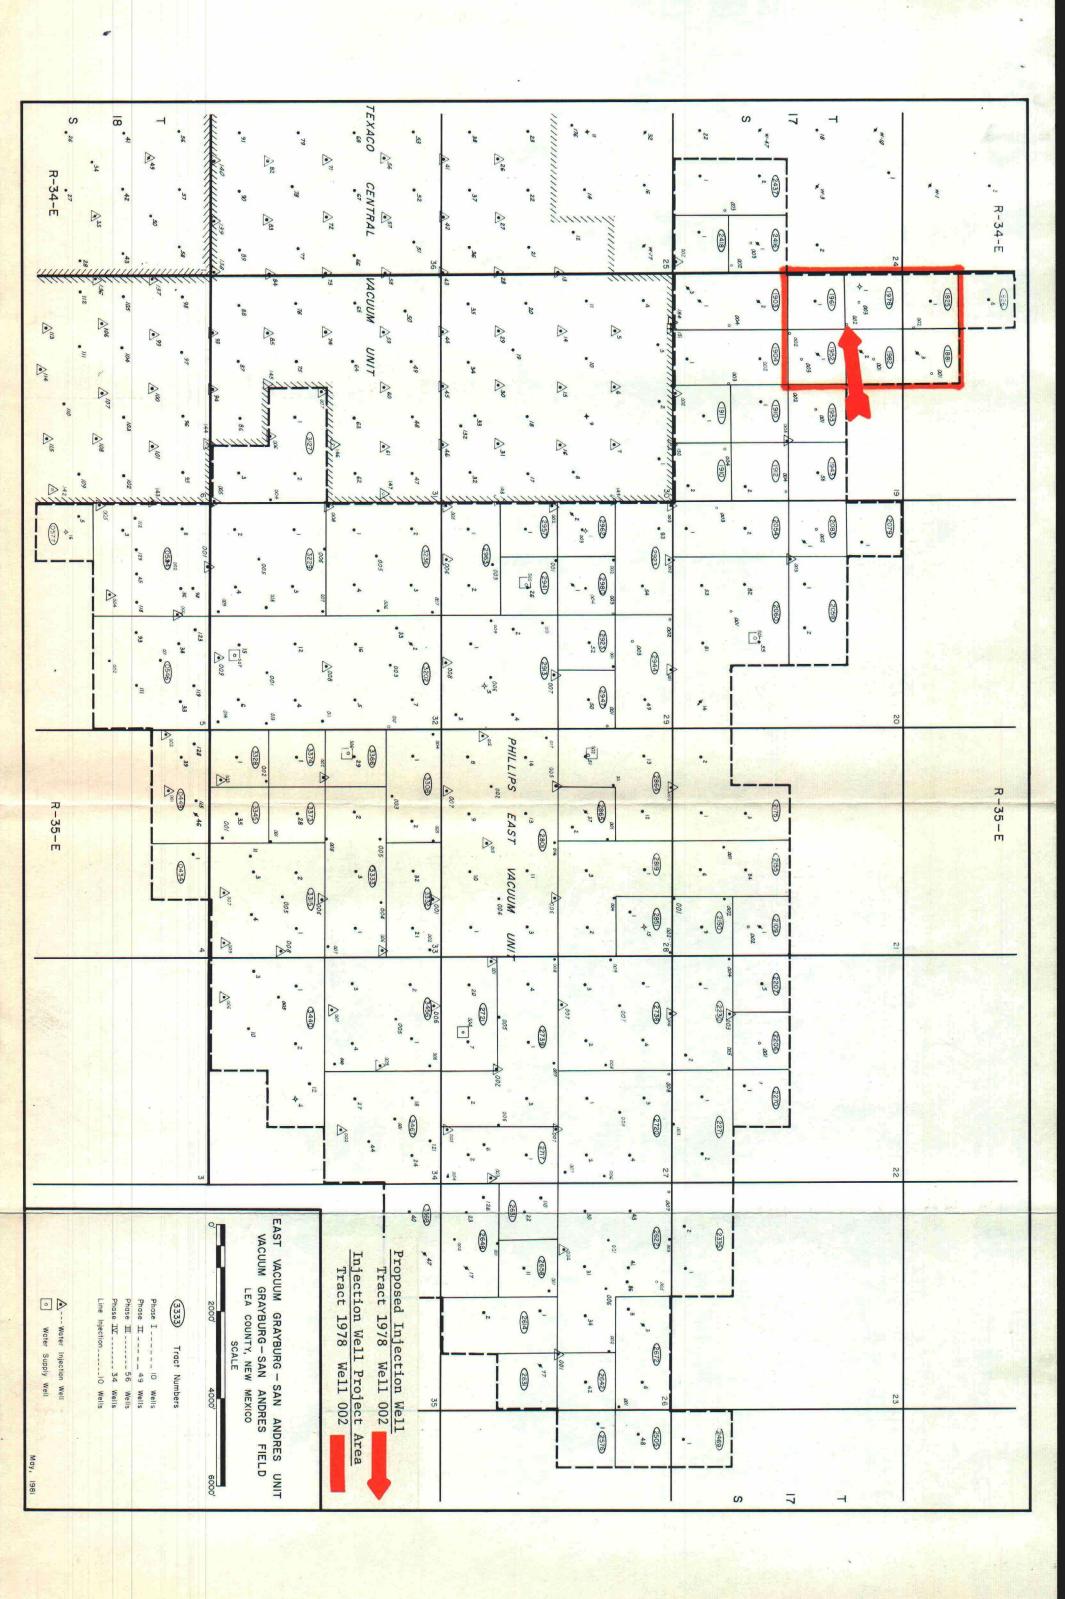

| TRACT | WELL NO. | TRACT | WELL NO. |
|-------|----------|-------|----------|
| 1903  | 004      | 2060  | 001      |
| 1904  | 003      | 2416  | 002      |
| 1910  | 004      | 2437  | 003      |
| 1912  | 004      | 2944  | 002      |
| 1953  | 002      | 2980  | 003      |
| 1978  | 002      |       |          |

Well Nes.:

Tract 1903 No. 004, Tract 1904 No. 003, Tract 1910 No. 004, Tract 1912 No. 004, Tract 1953 No. 002, Tract 2060 No. 001, Tract 2416 No. 002, Tract 2437 No. 003,

Tract 2944 No. 002, and Tract 2980 No. 003. Lease/Unit Name: East Vacuum Grayburg/San Andres Unit.

Location: Sec. 19, T-17-S, R-35-E:

<u>Tract 1903 No. 004,</u> Tract 1904 No. 003, <u>Tract 1910 No. 004,</u> Tract 1953 No. 002, <u>Tract 1978 No. 002.</u>

Sec 20, T-17-S, R-35-E: Tract 2060 No. 001 Sec. 24, T-17-S, R-35-E: