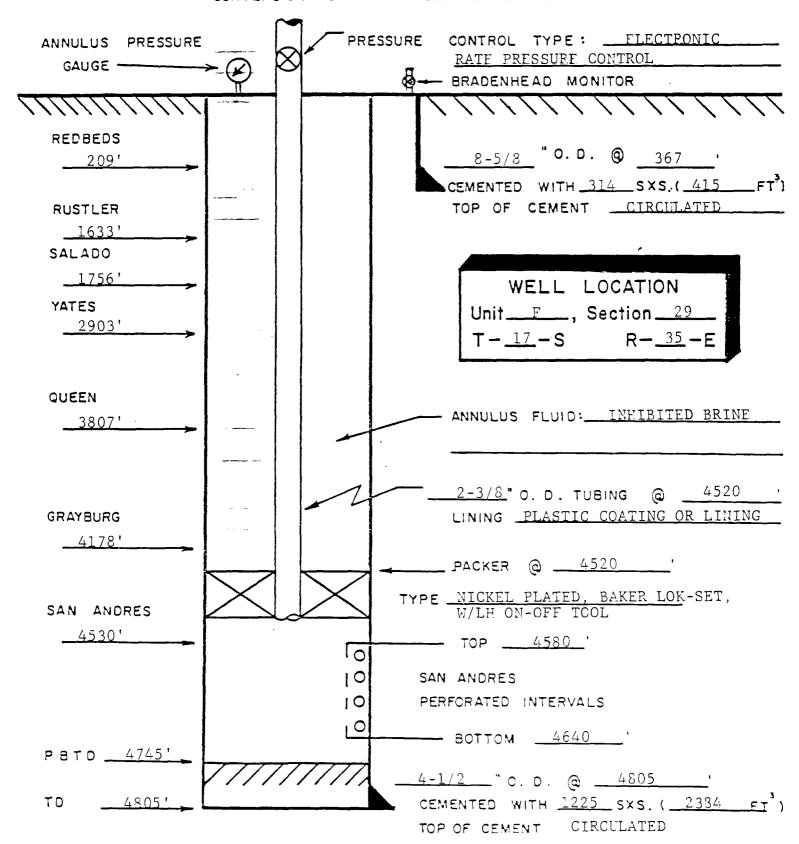

The following data is submitted in support of this request:

- 1. Unit plats reflecting the respective injection well and its project area.
- 2. Diagrammatic sketches of each proposed well, injection tubing, packer, pressure control elements, and identifying the San Andres perforated injection interval.
- 3. The name of the injection formation is San Andres with injection to be into an approximate well interval 4598' to 4681'. The maximum anticipated injection pressure will be no more than 0.2 psi per foot to the top of the perforations with a maximum daily volume anticipated at 2500 barrels water per day per well.
- 4. Certified copy of Public Notice by newspaper.
- 5. List of affected offset operators and surface tenants. (Surface ownership on all tracts:is held by the State of New Mexico.)

Location: Sec. 19, T-17-S, R-35-E:

<u>Tract 1903 No. 004,</u> Tract 1904 No. 003, <u>Tract 1910 No. 004,</u> Tract 1953 No. 002, <u>Tract 1978 No. 002.</u>

Sec 20, T-17-S, R-35-E: Tract 2060 No. 001 Sec. 24, T-17-S, R-35-E:

Tract 2416 No. 002, Tract 2437 No. 003.

Sec. 29, T-17-S, R-35-E:

Tract 2944 No. 002, Tract 2980 No. 003.

NMPM, Lea County,

New Mexico.

The injection formation is Grayburg/San Andres at a depth of approximately 4637 feet below the surface of the ground. Expected maximum injection rate is 300 barrels per day, and expect maximum injection pressure is 900 pounds per square inch. Interested parties must file objections or requests for hearing with the Oil Conservation Division, P.O. Box 2088, Santa Fe, New Mexico 87501, within fifteen (15) days.