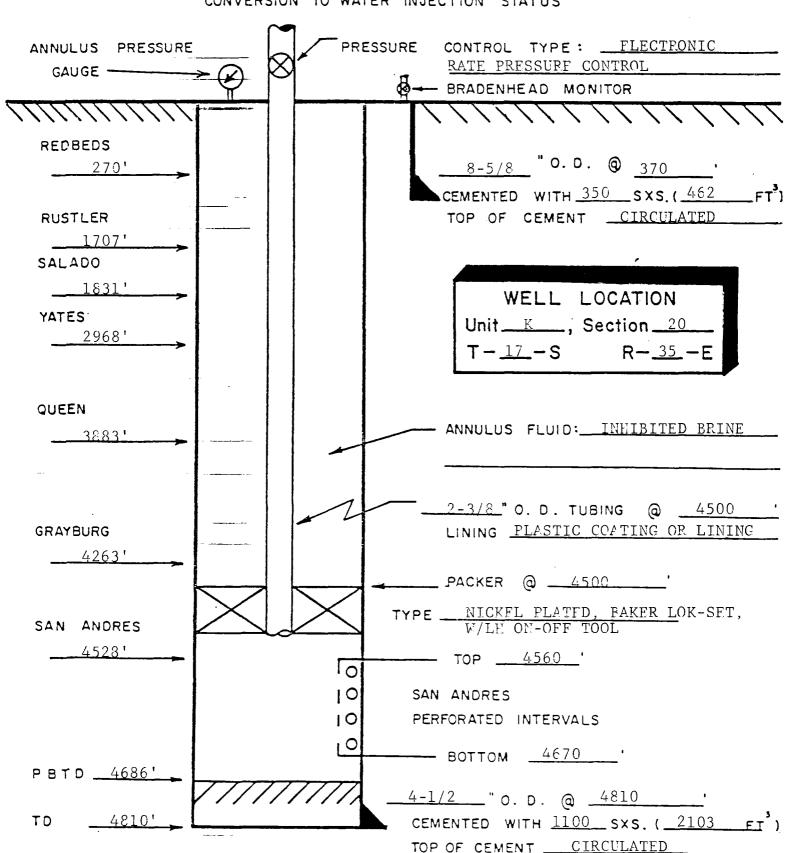

The following data is submitted in support of this request:

- 1. Unit plats reflecting the respective injection well and its project area.
- 2. Diagrammatic sketches of each proposed well, injection tubing, packer, pressure control elements, and identifying the San Andres perforated injection interval.
- 3. The name of the injection formation is San Andres with injection to be into an approximate well interval 4598' to 4681'. The maximum anticipated injection pressure will be no more than 0.2 psi per foot to the top of the perforations with a maximum daily volume anticipated at 2500 barrels water per day per well.
- 4. Certified copy of Public Notice by newspaper.
- 5. List of affected offset operators and surface tenants. (Surface ownership on all tracts:is held by the State of New Mexico.)

Location: Sec. 19, T-17-S, R-35-E:

<u>Tract 1903 No. 004,</u> Tract 1904 No. 003, <u>Tract 1910 No. 004,</u> Tract 1953 No. 002, <u>Tract 1978 No. 002.</u>

Sec 20, T-17-S, R-35-E: Tract 2060 No. 001 Sec. 24, T-17-S, R-35-E:

Tract 2416 No. 002, Tract 2437 No. 003.

Sec. 29, T-17-S, R-35-E:

Tract 2944 No. 002, Tract 2980 No. 003.

NMPM, Lea County,

New Mexico.

The injection formation is Grayburg/San Andres at a depth of approximately 4637 feet below the surface of the ground. Expected maximum injection rate is 300 barrels per day, and expect maximum injection pressure is 900 pounds per square inch. Interested parties must file objections or requests for hearing with the Oil Conservation Division, P.O. Box 2088, Santa Fe, New Mexico 87501, within fifteen (15) days.