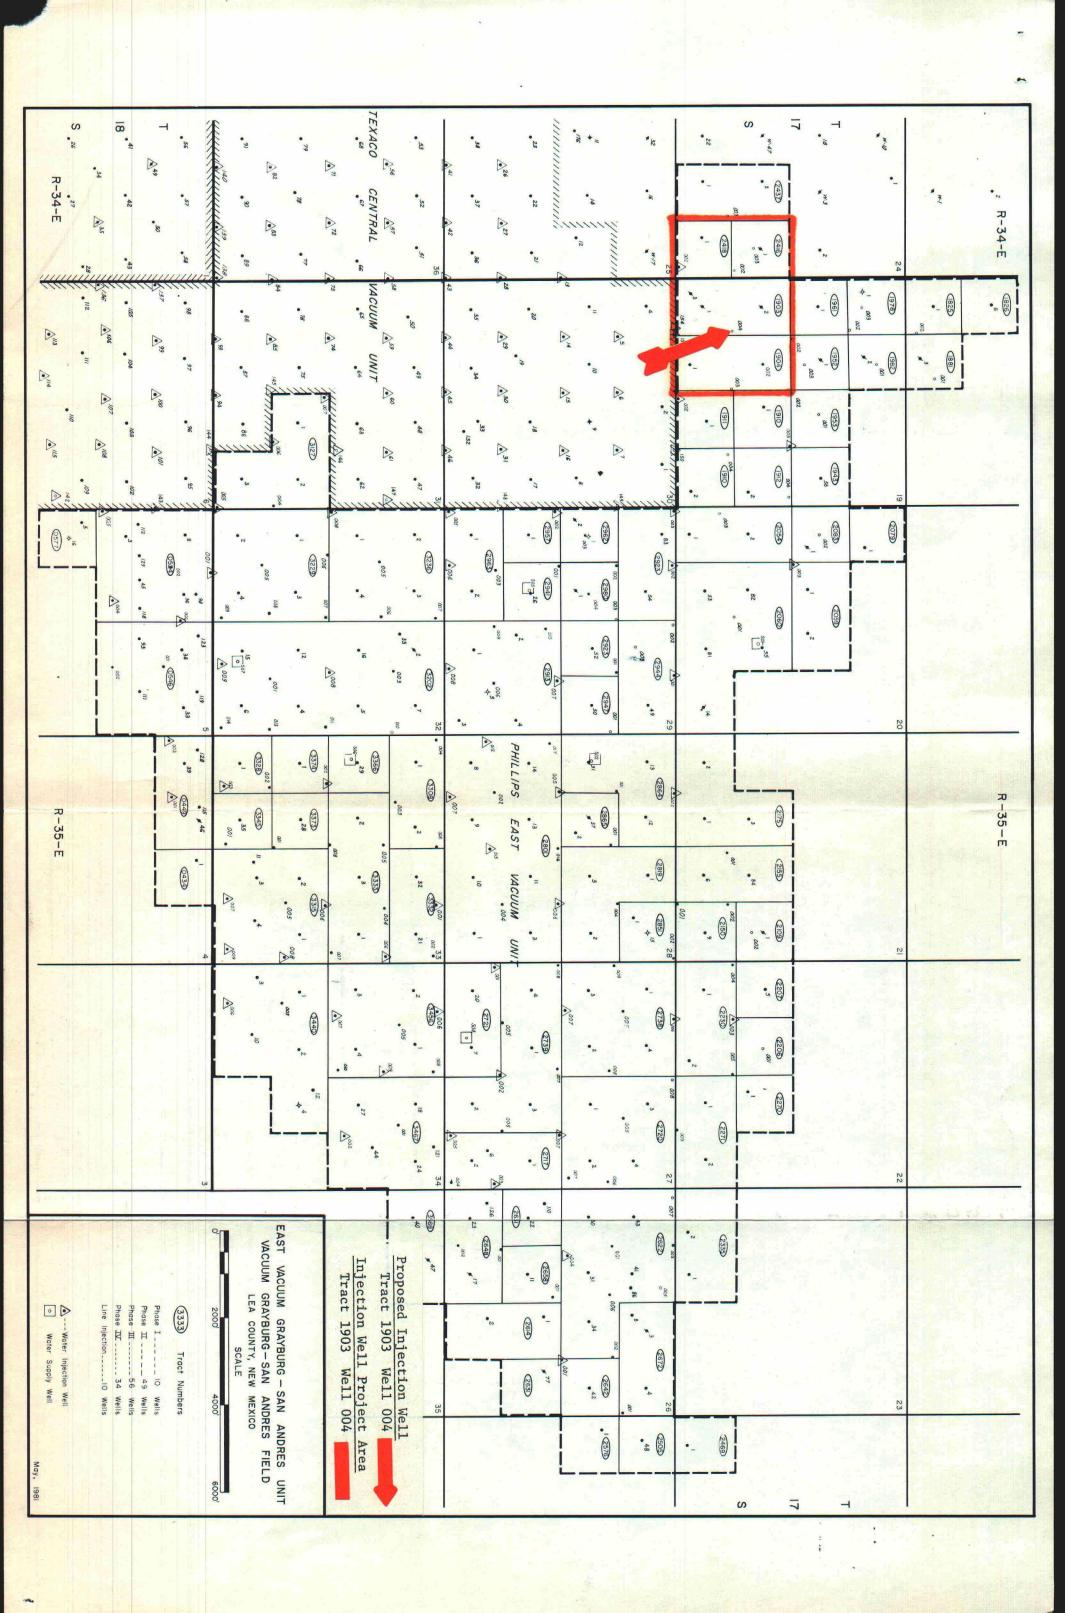

| TRACT | WELL NO. | TRACT | WELL NO. |
|-------|----------|-------|----------|
| 1903  | 004      | 2060  | 001      |
| 1904  | 003      | 2416  | 002      |
| 1910  | 004      | 2437  | 003      |
| 1912  | 004      | 2944  | 002      |
| 1953  | 002      | 2980  | 003      |
| 1978  | 002      |       |          |

The following data is submitted in support of this request:

- 1. Unit plats reflecting the respective injection well and its project area.
- 2. Diagrammatic sketches of each proposed well, injection tubing, packer, pressure control elements, and identifying the San Andres perforated injection interval.
- 3. The name of the injection formation is San Andres with injection to be into an approximate well interval 4598' to 4681'. The maximum anticipated injection pressure will be no more than 0.2 psi per foot to the top of the perforations with a maximum daily volume anticipated at 2500 barrels water per day per well.
- 4. Certified copy of Public Notice by newspaper.
- 5. List of affected offset operators and surface tenants. (Surface ownership on all tracts:is held by the State of New Mexico.)

Well Nes.:

Tract 1903 No. 004, Tract 1904 No. 003, Tract 1910 No. 004, Tract 1912 No. 004, Tract 1953 No. 002, Tract 2060 No. 001, Tract 2416 No. 002, Tract 2437 No. 003,

Tract 2944 No. 002, and Tract 2980 No. 003. Lease/Unit Name: East Vacuum Grayburg/San Andres Unit.

Location: Sec. 19, T-17-S, R-35-E:

<u>Tract 1903 No. 004,</u> Tract 1904 No. 003, <u>Tract 1910 No. 004,</u> Tract 1953 No. 002, <u>Tract 1978 No. 002.</u>

Sec 20, T-17-S, R-35-E: Tract 2060 No. 001 Sec. 24, T-17-S, R-35-E:

Tract 2416 No. 002, Tract 2437 No. 003.

Sec. 29, T-17-S, R-35-E:

Tract 2944 No. 002, Tract 2980 No. 003.

NMPM, Lea County,

New Mexico.

The injection formation is Grayburg/San Andres at a depth of approximately 4637 feet below the surface of the ground. Expected maximum injection rate is 300 barrels per day, and expect maximum injection pressure is 900 pounds per square inch. Interested parties must file objections or requests for hearing with the Oil Conservation Division, P.O. Box 2088, Santa Fe, New Mexico 87501, within fifteen (15) days.