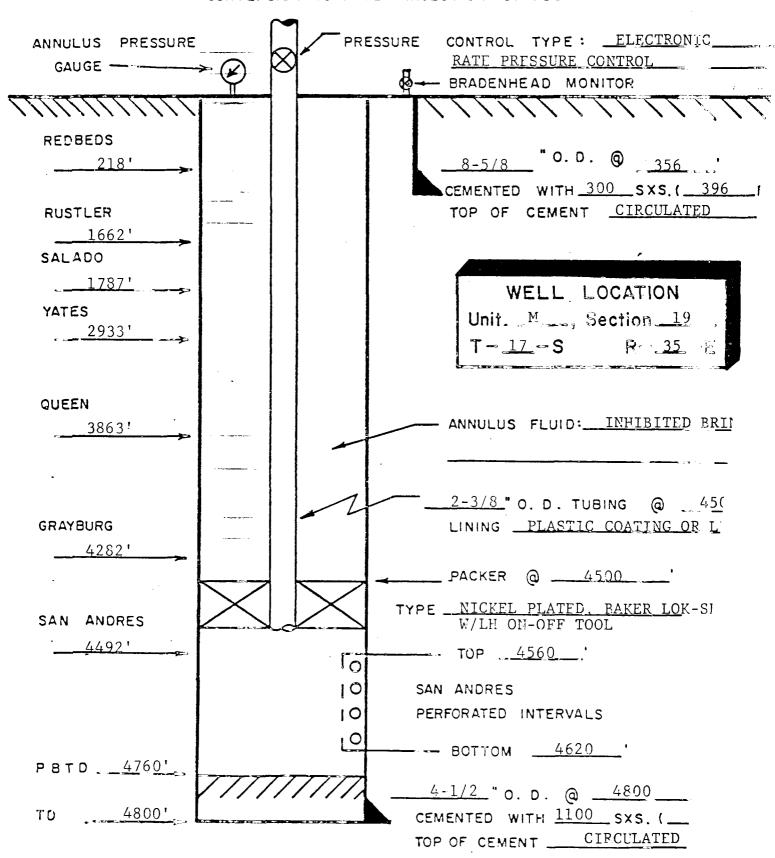

The following data is submitted in support of this request:

- 1. Unit plats reflecting the respective injection well and its project area.
- 2. Diagrammatic sketches of each proposed well, injection tubing, packer, pressure control elements, and identifying the San Andres perforated injection interval.
- 3. The name of the injection formation is San Andres with injection to be into an approximate well interval 4598' to 4681'. The maximum anticipated injection pressure will be no more than 0.2 psi per foot to the top of the perforations with a maximum daily volume anticipated at 2500 barrels water per day per well.
- 4. Certified copy of Public Notice by newspaper.
- 5. List of affected offset operators and surface tenants. (Surface ownership on all tracts:is held by the State of New Mexico.)

Location: Sec. 19, T-17-S, R-35-E:

<u>Tract 1903 No. 004,</u> Tract 1904 No. 003, <u>Tract 1910 No. 004,</u> Tract 1953 No. 002, <u>Tract 1978 No. 002.</u>

Sec 20, T-17-S, R-35-E: Tract 2060 No. 001 Sec. 24, T-17-S, R-35-E:

Tract 2416 No. 002, Tract 2437 No. 003.

Sec. 29, T-17-S, R-35-E:

Tract 2944 No. 002, Tract 2980 No. 003.

NMPM, Lea County,

New Mexico.

The injection formation is Grayburg/San Andres at a depth of approximately 4637 feet below the surface of the ground. Expected maximum injection rate is 300 barrels per day, and expect maximum injection pressure is 900 pounds per square inch. Interested parties must file objections or requests for hearing with the Oil Conservation Division, P.O. Box 2088, Santa Fe, New Mexico 87501, within fifteen (15) days.