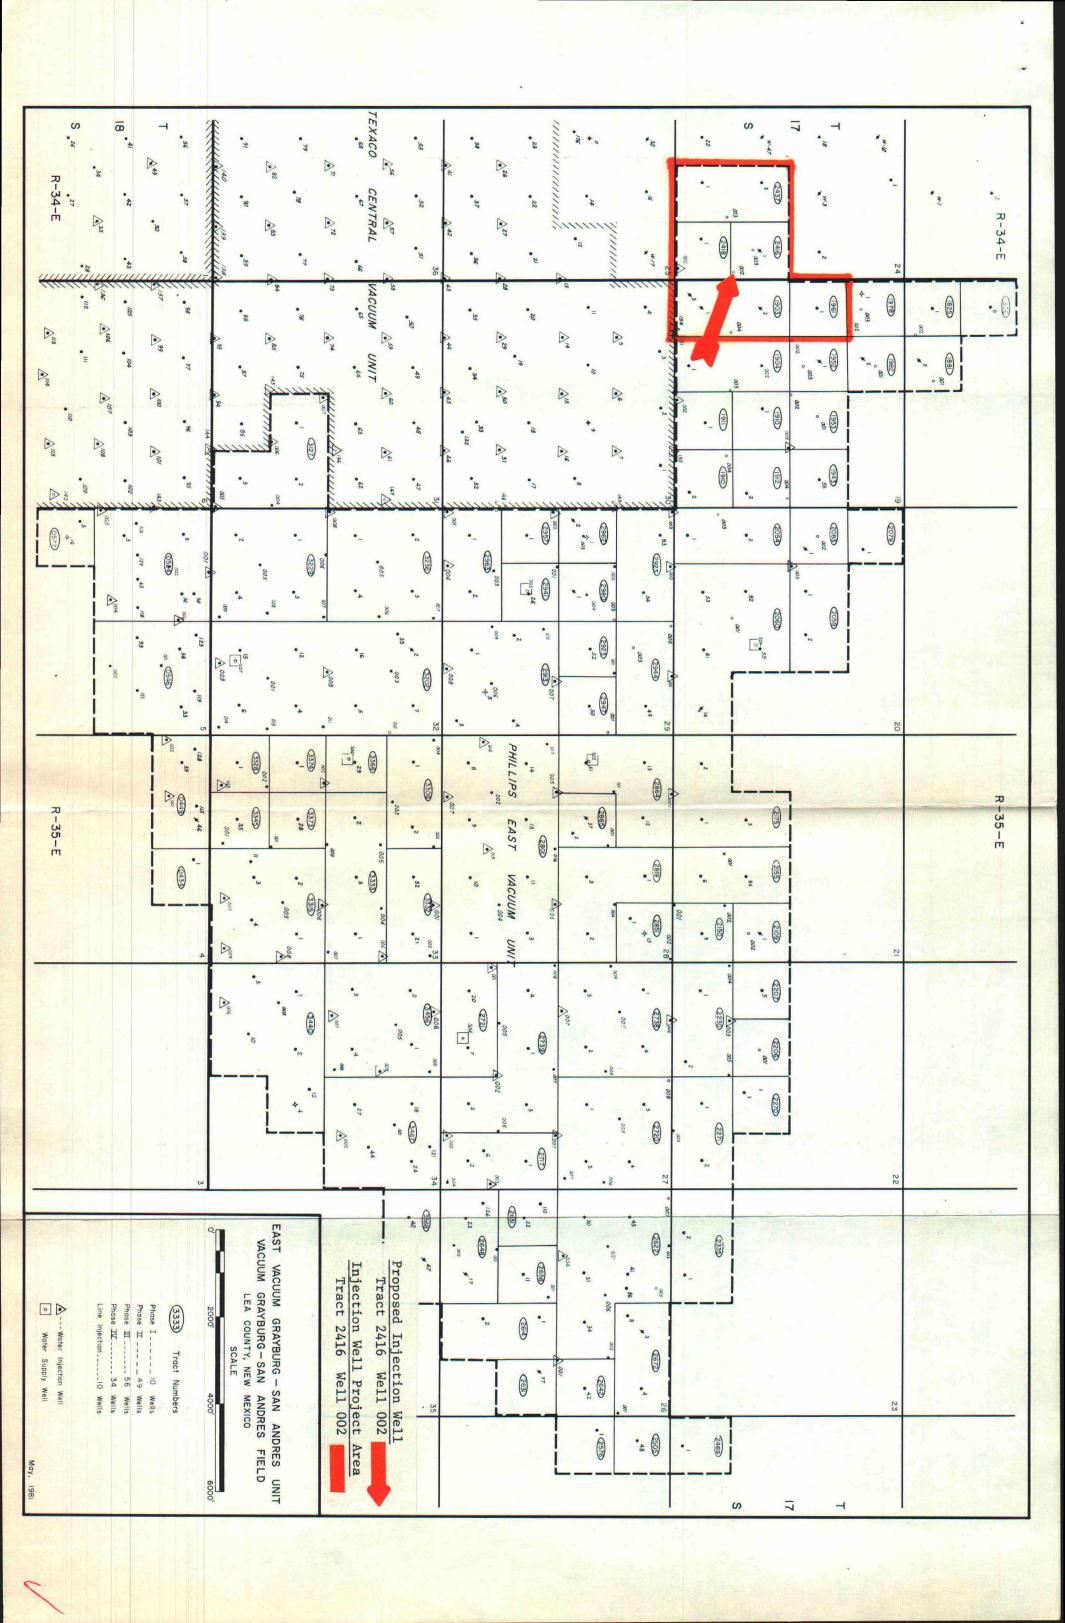

Tracts Nos.: 2060, 2416, 2437, 2944, 2980

Scharbauer Cattle Co. (Tenant) P.O. Box 1471 Midland, Texas 79701

Tracts Nos: 1903, 1904, 1910, 1912, 1953, 1978

Phillips Petroleum Company
East Vacuum Gb/SA Unit
Water Injection Well Offsets