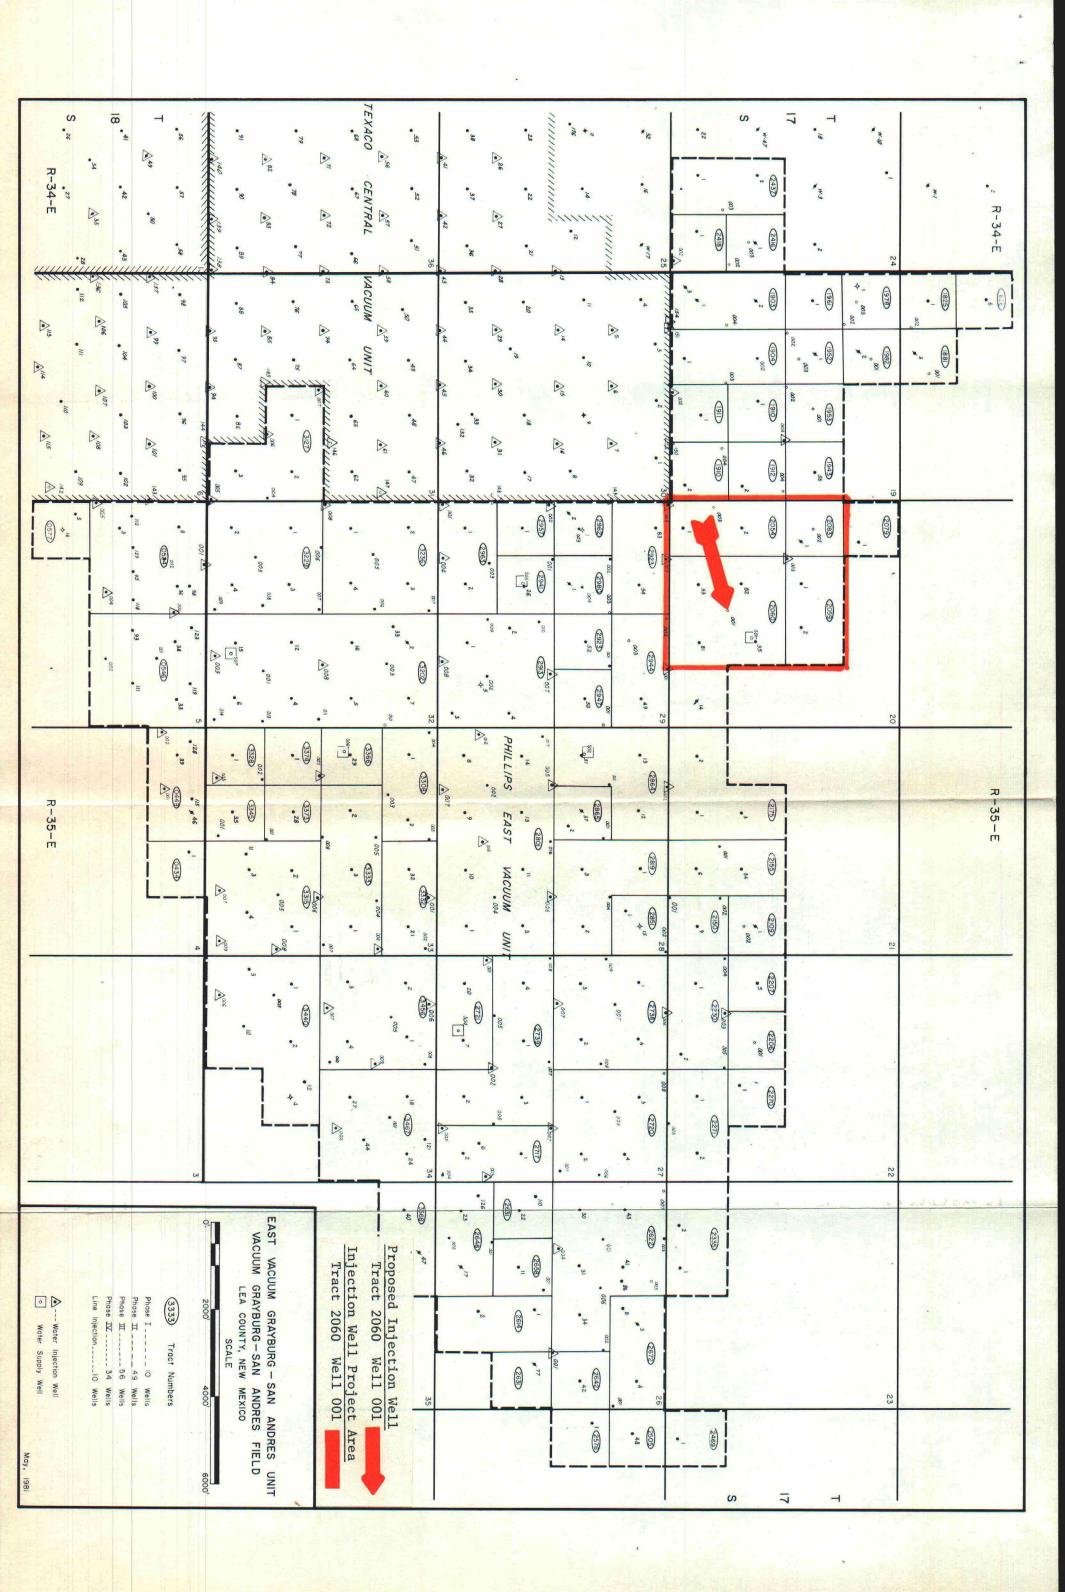

| TRACT | WELL NO. | TRACT | WELL NO. |
|-------|----------|-------|----------|
| 1903  | 004      | 2060  | 001      |
| 1904  | 003      | 2416  | 002      |
| 1910  | 004      | 2437  | 003      |
| 1912  | 004      | 2944  | 002      |
| 1953  | 002      | 2980  | 003      |
| 1978  | 002      |       |          |

Well Nes.:

Tract 1903 No. 004, Tract 1904 No. 003, Tract 1910 No. 004, Tract 1912 No. 004, Tract 1953 No. 002, Tract 2060 No. 001, Tract 2416 No. 002, Tract 2437 No. 003,

Tract 2944 No. 002, and Tract 2980 No. 003. Lease/Unit Name: East Vacuum Grayburg/San Andres Unit.

Location: Sec. 19, T-17-S, R-35-E:

<u>Tract 1903 No. 004,</u> Tract 1904 No. 003, <u>Tract 1910 No. 004,</u> Tract 1953 No. 002, <u>Tract 1978 No. 002.</u>

Sec 20, T-17-S, R-35-E: Tract 2060 No. 001 Sec. 24, T-17-S, R-35-E: