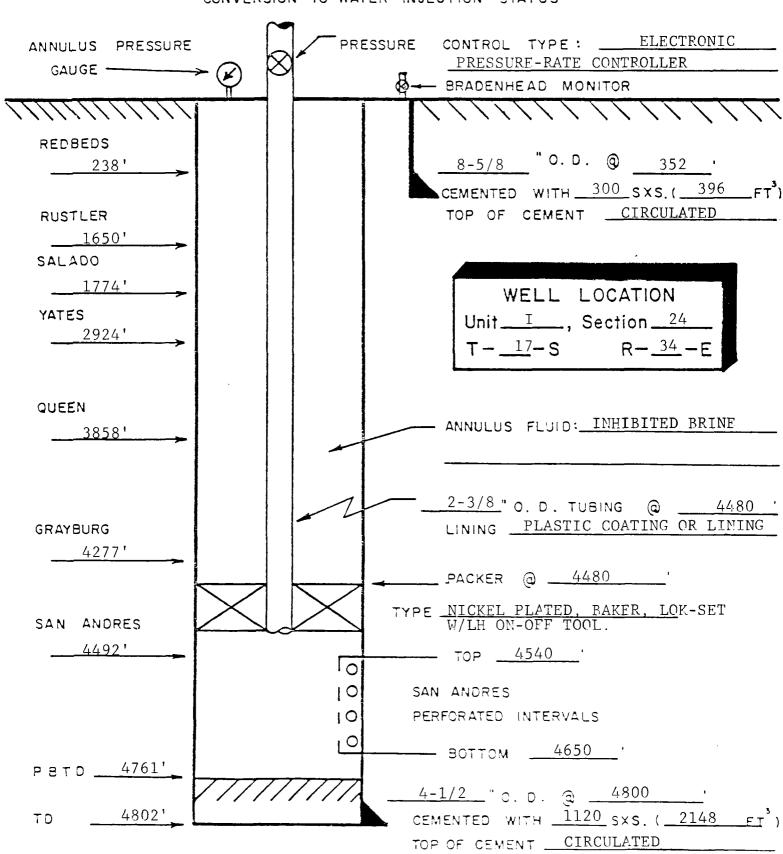

The following data is submitted in support of this request:

- 1. Unit plats reflecting the respective injection well and its project area.
- 2. Diagrammatic sketches of each proposed well, injection tubing, packer, pressure control elements, and identifying the San Andres perforated injection interval.
- 3. The name of the injection formation is San Andres with injection to be into an approximate well interval 4598' to 4681'. The maximum anticipated injection pressure will be no more than 0.2 psi per foot to the top of the perforations with a maximum daily volume anticipated at 2500 barrels water per day per well.
- 4. Certified copy of Public Notice by newspaper.
- 5. List of affected offset operators and surface tenants. (Surface ownership on all tracts:is held by the State of New Mexico.)