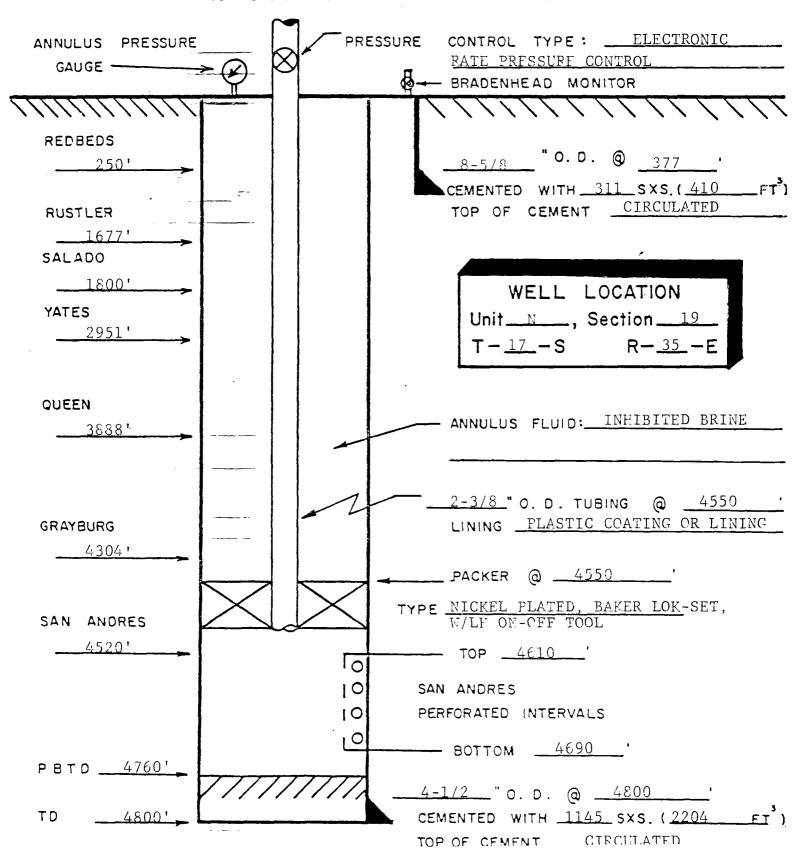

The following data is submitted in support of this request:

- 1. Unit plats reflecting the respective injection well and its project area.
- 2. Diagrammatic sketches of each proposed well, injection tubing, packer, pressure control elements, and identifying the San Andres perforated injection interval.
- 3. The name of the injection formation is San Andres with injection to be into an approximate well interval 4598' to 4681'. The maximum anticipated injection pressure will be no more than 0.2 psi per foot to the top of the perforations with a maximum daily volume anticipated at 2500 barrels water per day per well.
- 4. Certified copy of Public Notice by newspaper.
- 5. List of affected offset operators and surface tenants. (Surface ownership on all tracts:is held by the State of New Mexico.)