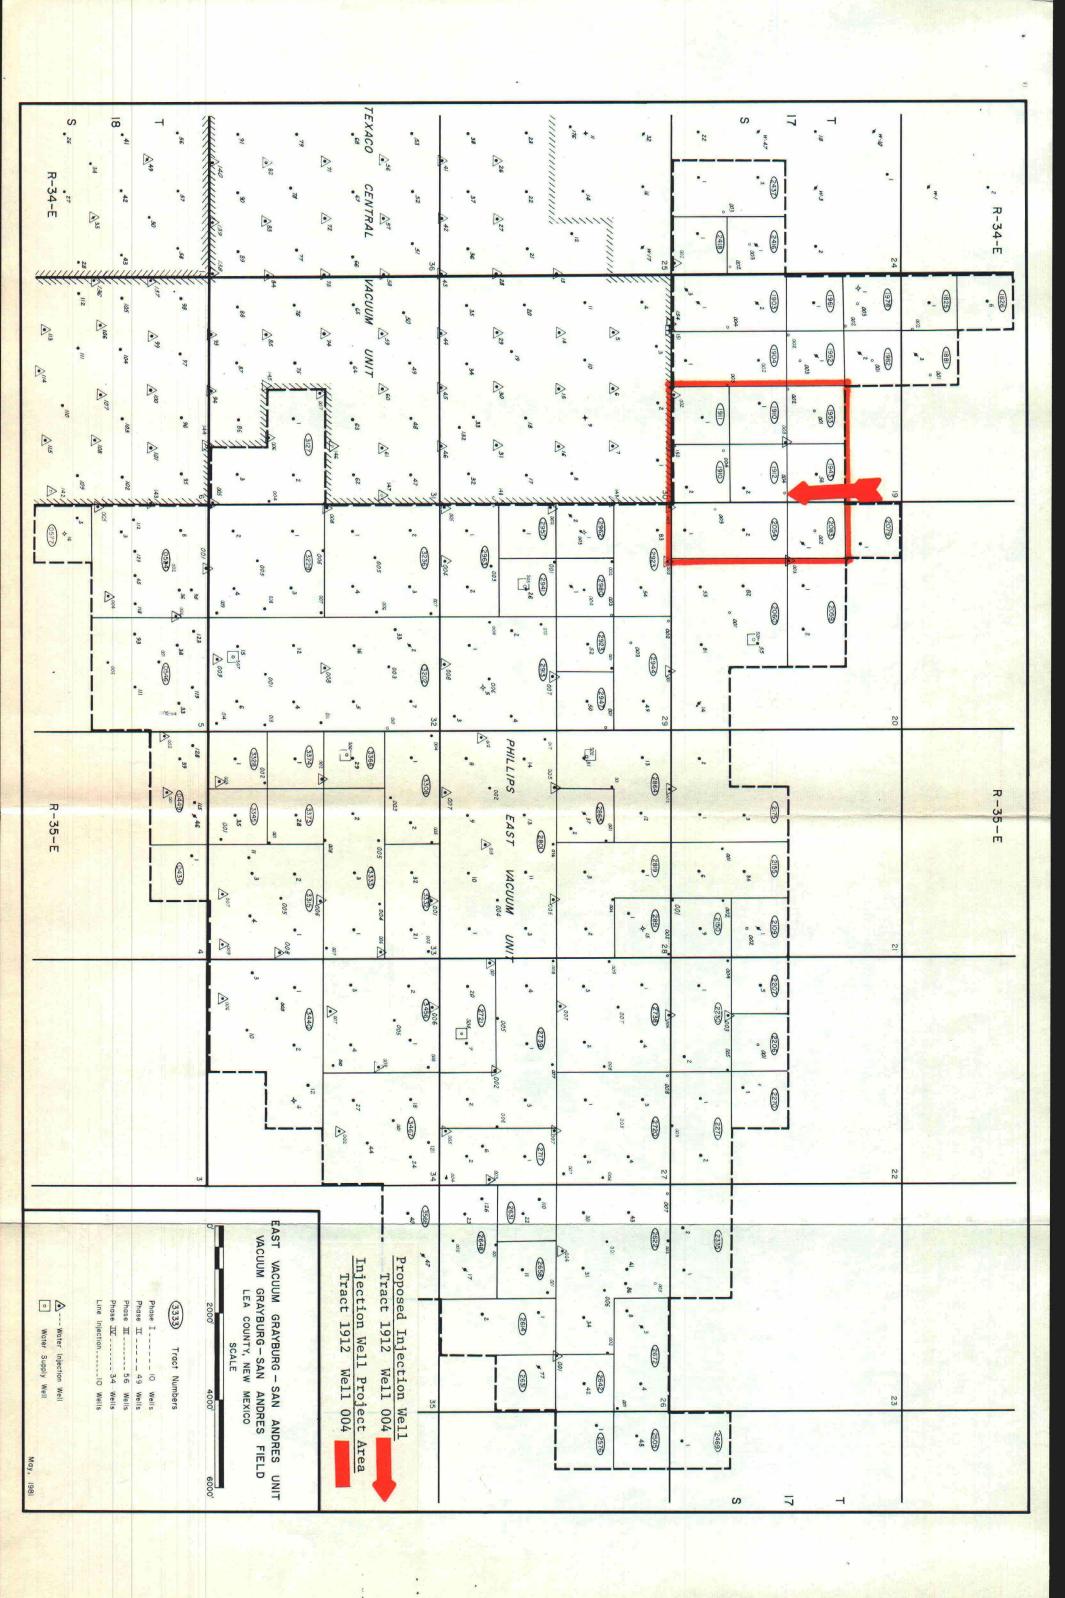

| TRACT | WELL NO. | TRACT | WELL NO. |
|-------|----------|-------|----------|
| 1903  | 004      | 2060  | 001      |
| 1904  | 003      | 2416  | 002      |
| 1910  | 004      | 2437  | 003      |
| 1912  | 004      | 2944  | 002      |
| 1953  | 002      | 2980  | 003      |
| 1978  | 002      |       |          |

The following data is submitted in support of this request:

- 1. Unit plats reflecting the respective injection well and its project area.
- 2. Diagrammatic sketches of each proposed well, injection tubing, packer, pressure control elements, and identifying the San Andres perforated injection interval.
- 3. The name of the injection formation is San Andres with injection to be into an approximate well interval 4598' to 4681'. The maximum anticipated injection pressure will be no more than 0.2 psi per foot to the top of the perforations with a maximum daily volume anticipated at 2500 barrels water per day per well.
- 4. Certified copy of Public Notice by newspaper.
- 5. List of affected offset operators and surface tenants. (Surface ownership on all tracts:is held by the State of New Mexico.)

Location: Sec. 19, T-17-S, R-35-E:

<u>Tract 1903 No. 004,</u> Tract 1904 No. 003, <u>Tract 1910 No. 004,</u> Tract 1953 No. 002, <u>Tract 1978 No. 002.</u>

Sec 20, T-17-S, R-35-E: Tract 2060 No. 001 Sec. 24, T-17-S, R-35-E: