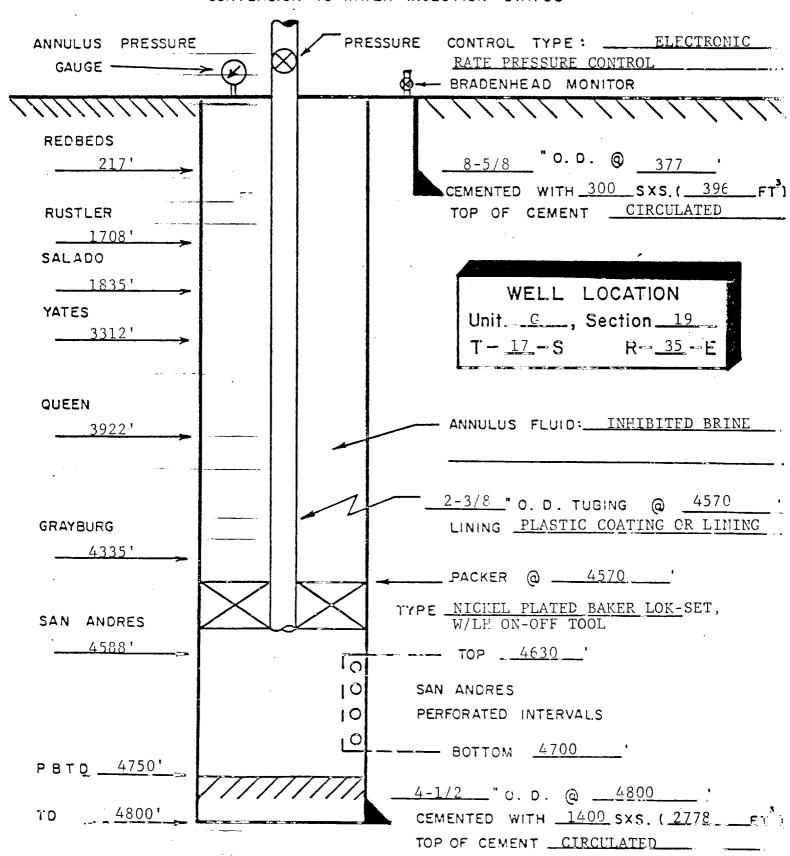

The following data is submitted in support of this request:

- 1. Unit plats reflecting the respective injection well and its project area.
- 2. Diagrammatic sketches of each proposed well, injection tubing, packer, pressure control elements, and identifying the San Andres perforated injection interval.
- 3. The name of the injection formation is San Andres with injection to be into an approximate well interval 4598' to 4681'. The maximum anticipated injection pressure will be no more than 0.2 psi per foot to the top of the perforations with a maximum daily volume anticipated at 2500 barrels water per day per well.
- 4. Certified copy of Public Notice by newspaper.
- 5. List of affected offset operators and surface tenants. (Surface ownership on all tracts:is held by the State of New Mexico.)

Location: Sec. 19, T-17-S, R-35-E:

<u>Tract 1903 No. 004,</u> Tract 1904 No. 003, <u>Tract 1910 No. 004,</u> Tract 1953 No. 002, <u>Tract 1978 No. 002.</u>

Sec 20, T-17-S, R-35-E: Tract 2060 No. 001 Sec. 24, T-17-S, R-35-E:

Tract 2416 No. 002, Tract 2437 No. 003.

Sec. 29, T-17-S, R-35-E:

Tract 2944 No. 002, Tract 2980 No. 003.

NMPM, Lea County,

New Mexico.

The injection formation is Grayburg/San Andres at a depth of approximately 4637 feet below the surface of the ground. Expected maximum injection rate is 300 barrels per day, and expect maximum injection pressure is 900 pounds per square inch. Interested parties must file objections or requests for hearing with the Oil Conservation Division, P.O. Box 2088, Santa Fe, New Mexico 87501, within fifteen (15) days.