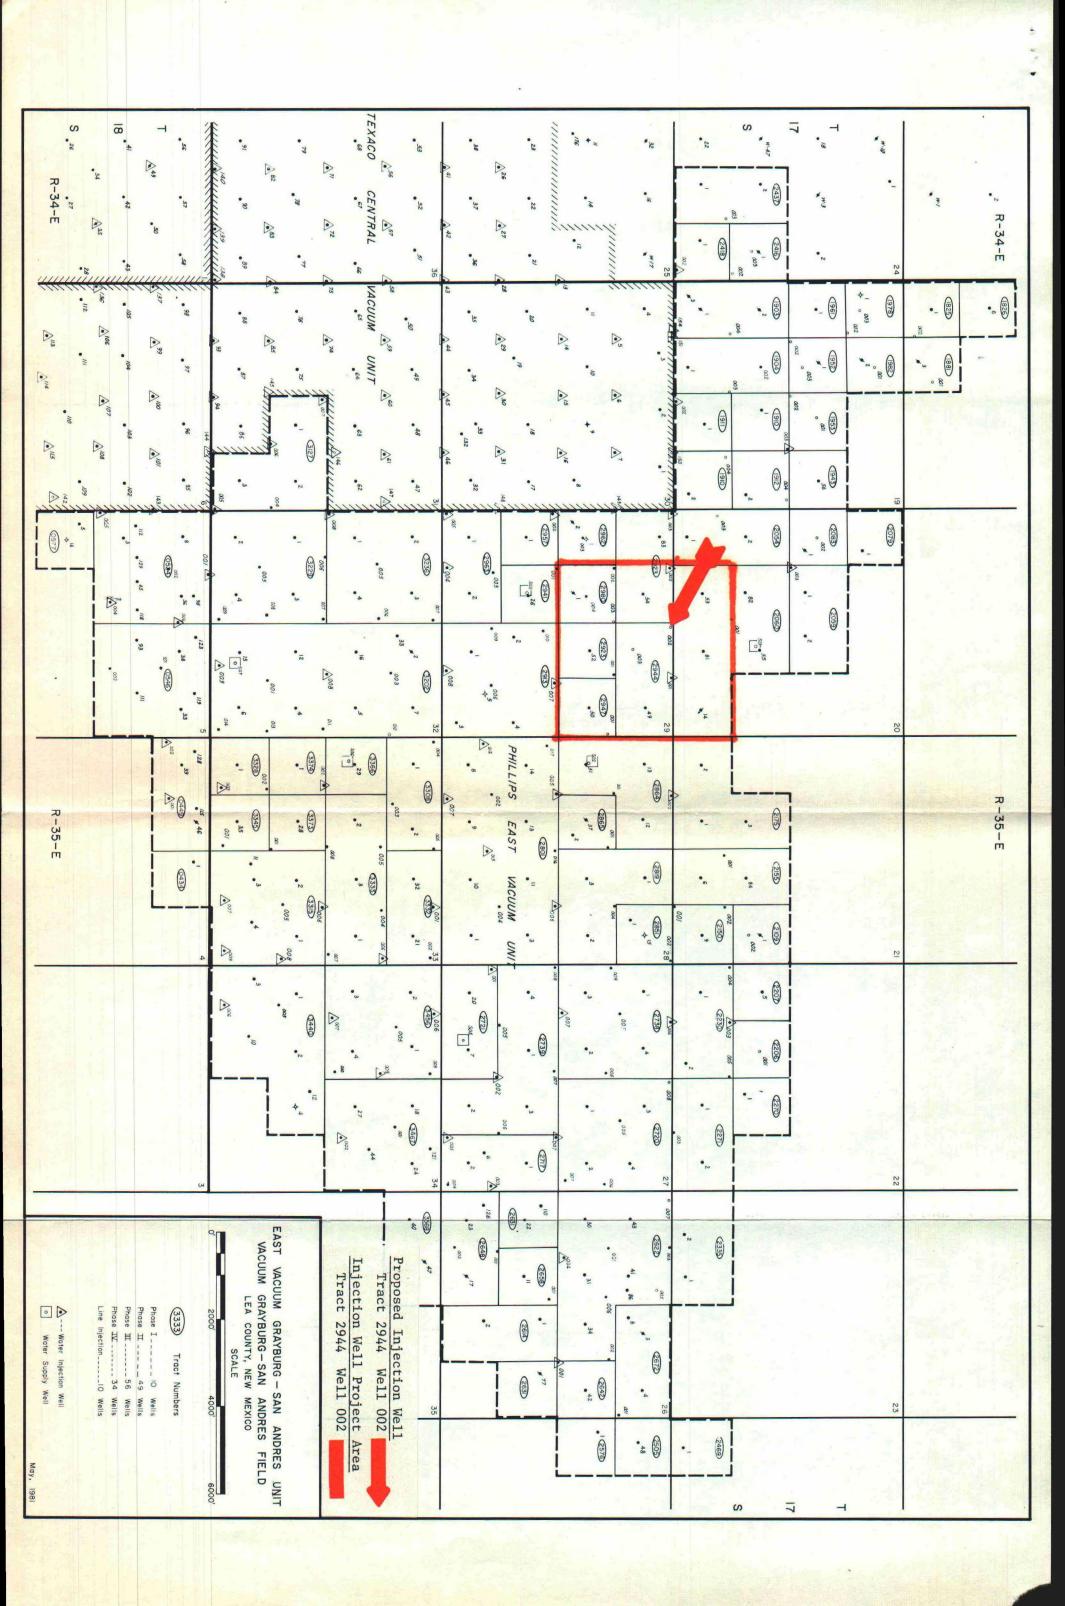

The following data is submitted in support of this request:

- 1. Unit plats reflecting the respective injection well and its project area.
- 2. Diagrammatic sketches of each proposed well, injection tubing, packer, pressure control elements, and identifying the San Andres perforated injection interval.
- 3. The name of the injection formation is San Andres with injection to be into an approximate well interval 4598' to 4681'. The maximum anticipated injection pressure will be no more than 0.2 psi per foot to the top of the perforations with a maximum daily volume anticipated at 2500 barrels water per day per well.
- 4. Certified copy of Public Notice by newspaper.
- 5. List of affected offset operators and surface tenants. (Surface ownership on all tracts:is held by the State of New Mexico.)

Tracts Nos.: 2060, 2416, 2437, 2944, 2980

Scharbauer Cattle Co. (Tenant) P.O. Box 1471 Midland, Texas 79701

Tracts Nos: 1903, 1904, 1910, 1912, 1953, 1978

Phillips Petroleum Company
East Vacuum Gb/SA Unit
Water Injection Well Offsets

Tract 2416 No. 002, Tract 2437 No. 003.

Sec. 29, T-17-S, R-35-E:

Tract 2944 No. 002, Tract 2980 No. 003.

NMPM, Lea County,

New Mexico.

The injection formation is Grayburg/San Andres at a depth of approximately 4637 feet below the surface of the ground. Expected maximum injection rate is 300 barrels per day, and expect maximum injection pressure is 900 pounds per square inch. Interested parties must file objections or requests for hearing with the Oil Conservation Division, P.O. Box 2088, Santa Fe, New Mexico 87501, within fifteen (15) days.