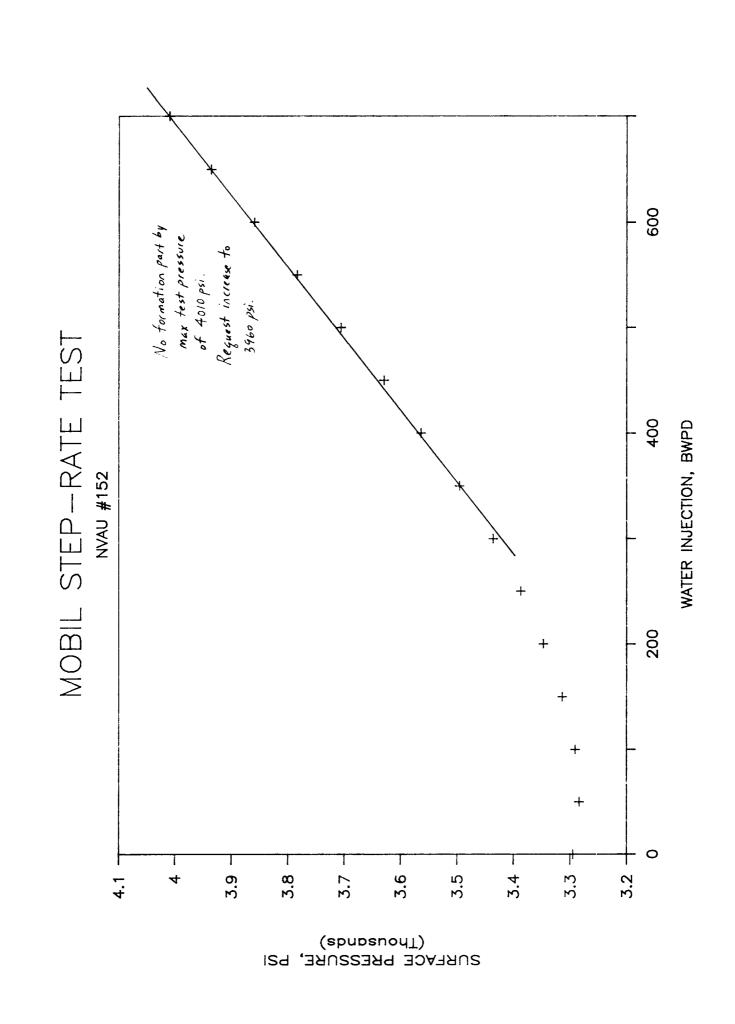

#### Gentlemen:

Under the provisions of Order No. PMX-140 dated March 7, 1986, permission was granted to inject water into the Abo formation for the subject wells. The order limited the pressure on the injection wells to no more tran 0.2 psi. per foot to the uppermost injection interval. A step-rate test for these wells has been completed which shows that higher pressure will not result in migration of the injected fluid from the Abo formation. Permission is requested to increase the injection pressure as follows:

|                                                                        | INJECTION<br>INTERVALS | PRESENT SURFACE<br>INJECTION PRESSURE | REQUESTED SURFACE<br>INJECTION PRESSURE |
|------------------------------------------------------------------------|------------------------|---------------------------------------|-----------------------------------------|
| UELL NO. 150                                                           | INILKVALS              |                                       | LITTI                                   |
| WELL NO. 152<br>UNIT B, SEC. 13<br>T-17-S, R-34-E<br>Order No. PMX-140 | 8535-8595′             | 3420 psig                             | 3960 psig                               |