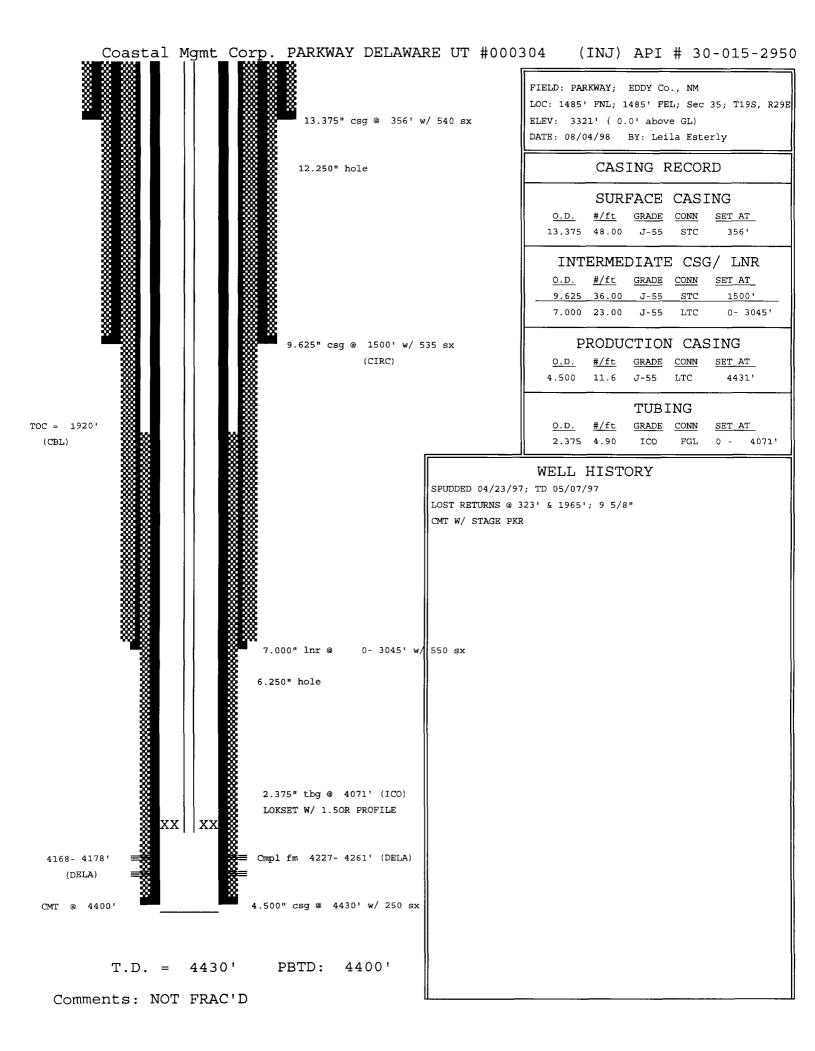

### PARKWAY DELAWARE UNIT Parkway Delaware Unit No. 304 - Convert to Injection

NMOC Form C-108 (Attachment)

### III. Injection Well Information (Schematic Attached)

| 1. | Lease:<br>Well No.:<br>Location: | Parkway Delaware Unit<br>304<br>1485' FNL & 1485' FEL, Unit Letter G<br>Section 35, T-19-S, R-29-E                                                                                                                            |
|----|----------------------------------|-------------------------------------------------------------------------------------------------------------------------------------------------------------------------------------------------------------------------------|
| 2. | Casing:                          | 13-3/8" @ 356' w/540 sx, circ. to surf. (hole 17-1/2")<br>9-5/8" @ 1500' w/535 sx, circ. to surf. (hole 12-1/4")<br>7" @ 3045' w/350 sx, circ. to surf. (hole 8-3/4")<br>4-1/2" @ 4422' w/250 sx (hole 6-1/4")<br>TOC @ 1920' |

- 3. Injection Tubing: 128 Jts. 2-3/8", 4.7 lb./ft., J-55 Fiber Lined
- 4. Packer set @ 4071'

### B. Other Well Information

| 1. | Injection Formation: | Delaware         |
|----|----------------------|------------------|
|    | Field:               | Parkway Delaware |

- Existing Perforations: 4227' 4261', 1 SPF, 23 Holes 4206' - 4224', 1 SPF, 13 Holes 4182' - 4202', 1 SPF, 14 Holes 4168' - 4178', 1 SPF, 7 Holes
- 3. This well was permitted to be drilled as an injection well by Coastal Management Corporation operation for St. Mary Land & Exploration Company on March 27, 1997.
- 4. There are no other perforated or tested intervals in this well.
- 5. Within the area of this project, the Yates formation is a marginal producing zone at  $\pm 1440$ '.