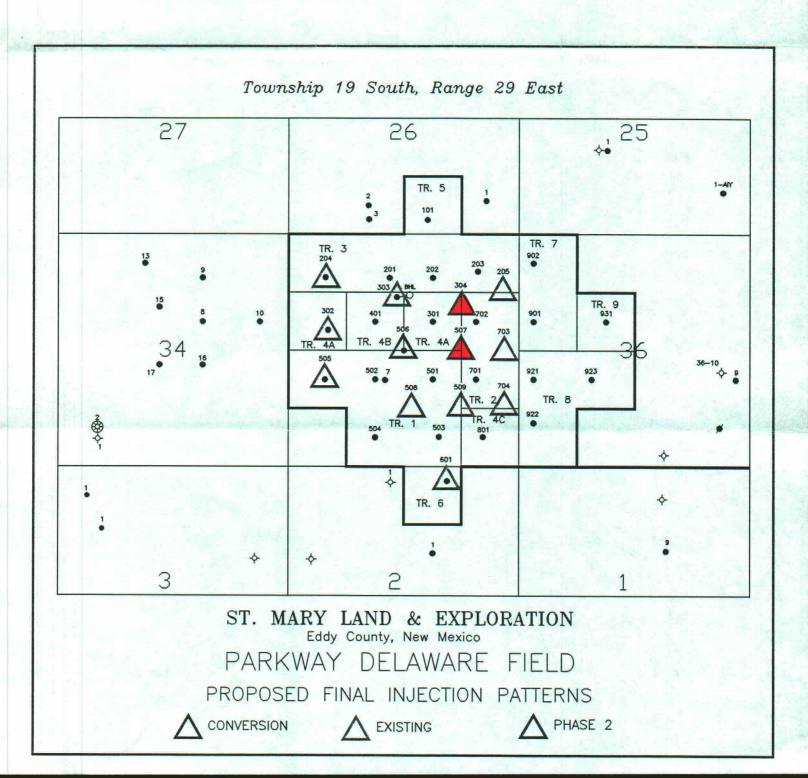

Coastal Management Corporation as agent for St. Mary Land and Exploration began injection in the subject wells on June 21, 1997. Unfortunately, we failed to secure approval to inject from the OCD office. It was an oversight by Coastal Management. The two (2) wells are interior injection wells as highlighted on the attached map. There were five (5) wells injecting into the Delaware zone prior to drilling the 304 and 507. Subsequently, five (5) additional injection wells have been drilled and one (1) producer has been converted all with proper approval.

Re: Parkway (Delaware) Field Parkway Delaware Unit No.'s 304 and 507 Section 35, Township 19 South, Range 29 East Eddy County, New Mexico

Gentlemen:

Attached please find Coastal Management Corporation's (Operator for St. Mary Land & Exploration Company) application to the Oil Conservation Division of the State of New Mexico to convert the captioned wells to injection. Said wells were permitted to be drilled as injectors on March 27, 1997 and were completed during June, 1997.