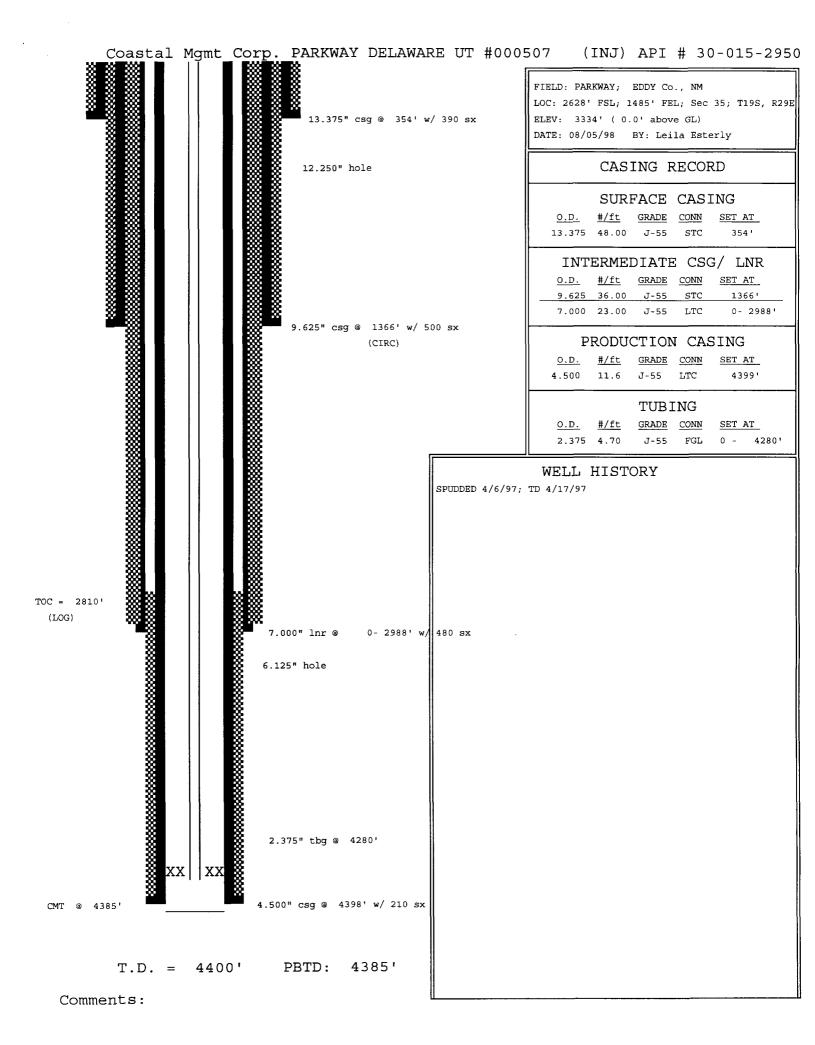

# PARKWAY DELAWARE UNIT Parkway Delaware Unit No. 507 - Convert to Injection

NMOC Form C-108 (Attachment)

### III. Injection Well Information (Schematic Attached)

| 1. | Lease:<br>Well No.:<br>Location: | Parkway Delaware Unit<br>507<br>2628' FSL & 1485' FEL, Unit Letter G<br>Section 35, T-19-S, R-29-E               |
|----|----------------------------------|------------------------------------------------------------------------------------------------------------------|
| 2. | Casing:                          | 13-3/8" @ 354' w/390 sx, circ. to surf. (hole 17-1/2")<br>9-5/8" @ 1366' w/500 sx, circ. to surf. (hole 12-1/4") |

9-5/8" @ 1366' w/500 sx, circ. to surf. (hole 12-1/4") 7" @ 2988' w/480 sx, circ. to surf. (hole 8-3/4") 4-1/2" @ 4399' w/210 sx (hole 6-1/8") TOC @ 2810'

- 3. Injection Tubing: 128 Jts. 2-3/8", 4.7 lb./ft., J-55 Dual Lined Fiber Coated
- 4. Packer set @ 4280'

### B. <u>Other Well Information</u>

- 1. Injection Formation: Delaware Field: Parkway Delaware
- 2. Existing Perforations: 4211'- 4280', 1 SPF, 46 Holes 4164'- 4198', 1 SPF, 26 Holes
- 3. This well was permitted to be drilled as an injection well by Coastal Management Corporation operation for St. Mary Land & Exploration Company on March 27, 1997.
- 4. There are no other perforated or tested intervals in this well.
- 5. Within the area of this project, the Yates formation is a marginal producing zone at  $\pm 1440^{\circ}$ .