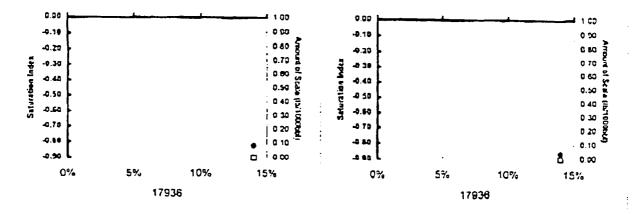

ing the seventy of the scalo problem, both the saturation index (SI) and emount of scale must be considered.

.

Note 2: Precipitation of each scale is considered separately. Total scale will be less than the sum of the amounts of the five scales.

Note 3: CO2 Pressure is absolute pressure. Total Pressure is gauge pressure.

1 00

0.90

0.80

0 70 יהו מ(

0.50 Scat

0 50

0 40 Ē

0.30 1200Ca

0.20

0.10

0.00

PETROLITE



17936 with 17937 at 80°F and 0 pai Note: Ranges of scale axes vary from yeaph to graph ł Calcite - CaCO3 Barite - BaSO4 1 0.ZS 7.00 1.00 ٥ 0.80 6 00 Amount 0.20 0.80 5.00 Saturation Index Xipu 0.70 0.15 d Scale (IN/ICOODM) Ô.60 4.00 Laluration 0.50 3 00 0.1D D.40 0.30 2.00 0.05 0.20 1 00 9.10 0.00 0.00 6.00 i 0% 5% 10% 15% 0% 5% 10% 15% 17936 17936



Anhydrite - CaSO4



**Carbon Dioxide Partial Pressure** 

**Celestite - SrSO4** 



| Sent by: | TRETOLITE | LAB | 1915: | *942 |
|----------|-----------|-----|-------|------|
|----------|-----------|-----|-------|------|

Uyı∻yuı ⊆ Mi

°М ⊒ар Сл. +

•



2

# Water Analysis Report from Petrolite Corporation

Mixes at 100°F and 0 psl

| Predictions of Saturation Index and Amount of Scale in Ib/1000bbl |       |      |         |        |                      |        |                    |        |                    |        |                 |        |
|-------------------------------------------------------------------|-------|------|---------|--------|----------------------|--------|--------------------|--------|--------------------|--------|-----------------|--------|
| Mix Waters