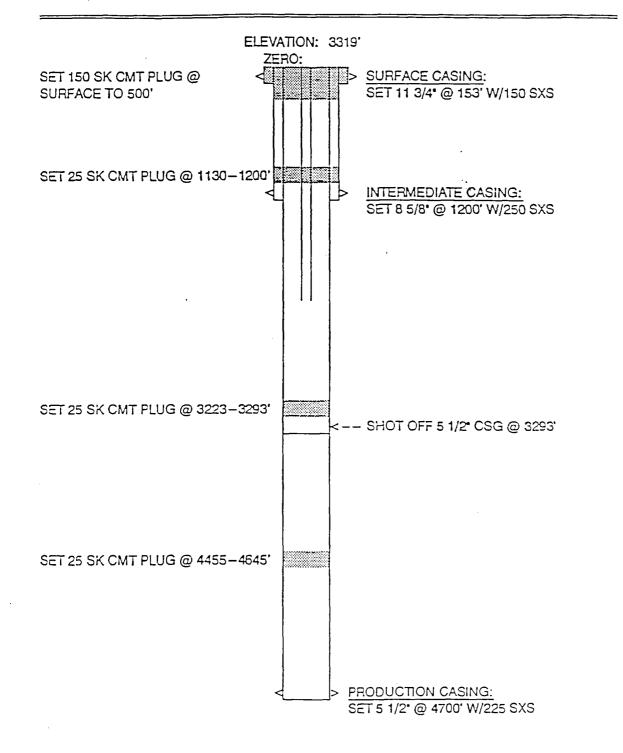

### PARKWAY DELAWARE UNIT Parkway Delaware Unit No. 304 - Convert to Injection

NMOC Form C-108 (Attachment)

### III. Injection Well Information (Schematic Attached)

| 1. | Lease:<br>Well No.:<br>Location: | Parkway Delaware Unit<br>304<br>1485' FNL & 1485' FEL, Unit Letter G<br>Section 35, T-19-S, R-29-E                                                                                                                            |
|----|----------------------------------|-------------------------------------------------------------------------------------------------------------------------------------------------------------------------------------------------------------------------------|
| 2. | Casing:                          | 13-3/8" @ 356' w/540 sx, circ. to surf. (hole 17-1/2")<br>9-5/8" @ 1500' w/535 sx, circ. to surf. (hole 12-1/4")<br>7" @ 3045' w/350 sx, circ. to surf. (hole 8-3/4")<br>4-1/2" @ 4422' w/250 sx (hole 6-1/4")<br>TOC @ 1920' |

- 3. Injection Tubing: 128 Jts. 2-3/8", 4.7 lb./ft., J-55 Fiber Lined
- 4. Packer set @ 4071'

### B. Other Well Information

| 1. | Injection Formation: | Delaware         |
|----|----------------------|------------------|
|    | Field:               | Parkway Delaware |

- Existing Perforations: 4227' 4261', 1 SPF, 23 Holes 4206' - 4224', 1 SPF, 13 Holes 4182' - 4202', 1 SPF, 14 Holes 4168' - 4178', 1 SPF, 7 Holes
- 3. This well was permitted to be drilled as an injection well by Coastal Management Corporation operation for St. Mary Land & Exploration Company on March 27, 1997.
- 4. There are no other perforated or tested intervals in this well.
- 5. Within the area of this project, the Yates formation is a marginal producing zone at  $\pm 1440$ '.