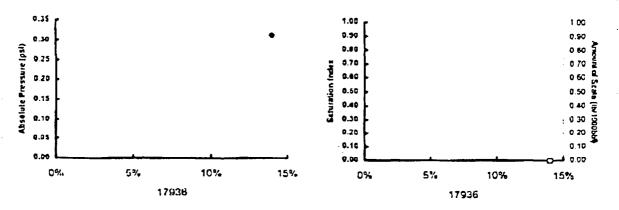

(SI) and emount of scale must be considered.

.

Note 2: Precipitation of each scale is considered separately. Total scale will be less than the sum of the amounts of the five scales.

Note 3: CO2 Pressure is absolute pressure. Total Pressure is gauge pressure.

1 00

0.90

0.80

0 70 יהו מ(

0.50 Scat

0 50

0 40 Ē

0.30 1200Ca

0.20

0.10

0.00

PETROLITE



17936 with 17937 at 80°F and 0 pai Note: Ranges of scale axes vary from yeaph to graph ł Calcite - CaCO3 Barite - BaSO4 1 0.ZS 7.00 1.00 ٥ 0.80 6 00 Amount 0.20 0.80 5.00 Saturation Index Xipu 0.70 0.15 d Scale (IN/ICOODM) Ô.60 4.00 Laluration 0.50 3 00 0.1D D.40 0.30 2.00 0.05 0.20 1 00 9.10 0.00 0.00 6.00 i 0% 5% 10% 15% 0% 5% 10% 15% 17936 17936



Anhydrite - CaSO4



**Carbon Dioxide Partial Pressure** 

**Celestite - SrSO4** 



| Sent by: | TRETOLITE | LAB | 1915: | *942 |
|----------|-----------|-----|-------|------|
|----------|-----------|-----|-------|------|

Uyı∻yuı ⊆ Mi

°М ⊒ар Сл. +

•



2

# Water Analysis Report from Petrolite Corporation

Mixes at 100°F and 0 psl

| Predictions of Saturation Index and Amount of Scale in Ib/1000bbl |       |      |         |        |                      |        |                    |        |                    |        |                 |        |
|-------------------------------------------------------------------|-------|------|---------|--------|----------------------|--------|--------------------|--------|--------------------|--------|-----------------|--------|
| Mix Waters                                                        |       | COZ  | Coz Cal |