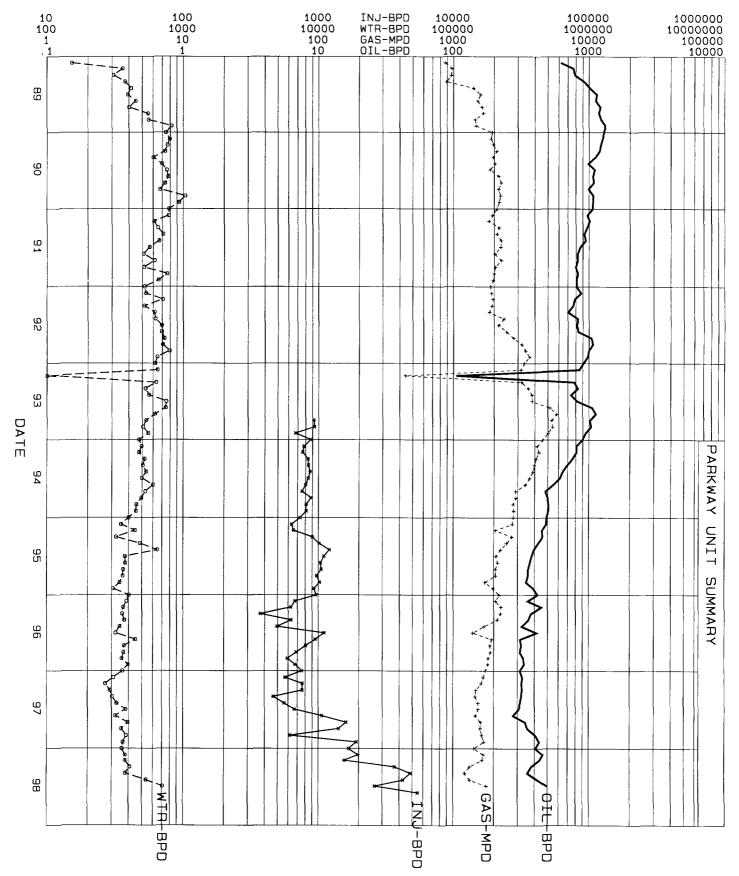

The Parkway (Delaware) Unit began to experience waterflood response in July, 1997. Response has begun in wells 201, 202 and 301. Wells 202 and 301 are direct offsets to the subject injection wells. Coastal is concerned that terminating injection in the 304 and 507 for a lengthy time will be detrimental to secondary recovery operations on the Unit. Ceasing injection in the subject wells will cause an inbalance of injection in four (4) complete 5-spot patterns and two (2) partial patterns. The GOR is also collapsing in other wells surrounding the subject wells. This indicates that we are building reservoir pressure as a result of injection. Terminating injection in the 304 and 507 will delay this process which is critical to the success of the project in these interior patterns. Coastal Management Corporation respectfully request OCD approval to continue injection into the Parkway (Delaware) Unit wells 304 and 507.