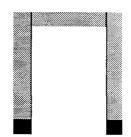

### INJECTION WELL DATA SHEET

| Operator<br>Altura Energy LTD.                                                                                                  | Lease<br>North Hobb                                      | s G/SA Unit           |                   | County<br>Lea     |
|---------------------------------------------------------------------------------------------------------------------------------|----------------------------------------------------------|-----------------------|-------------------|-------------------|
| Well No. Footage Location<br>30-313 405 FNL & 2272 FEL                                                                          | Section<br>30                                            | Township<br>18-S      | Range<br>38-E     | Unit Letter<br>B  |
| Schematic                                                                                                                       | Surface Casir<br>Size 13-3                               | Tubi<br>g<br>3/8 Ceme | ular Data         | 400 sxs.          |
| 13-3/8"<br>@ 382'<br>8-5/8"<br>@ 3849'                                                                                          | Hole size Intermediate ( Size 8-5/ TOC 600               | Casing<br>8 Ceme      | _                 | 1256 sxs.<br>T.S. |
|                                                                                                                                 | Hole size  Long string C:  Size 5-1/  TOC 150  Hole size | 2" Ceme               |                   | 570 sxs.<br>T.S.  |
|                                                                                                                                 | Total depth                                              | 6047                  | <del></del>       |                   |
|                                                                                                                                 | Injection inter<br>400                                   | 0 feet to             |                   | feet              |
| 5-1/2"<br>@ 6047'                                                                                                               | Completion ty                                            | pe Perforat           | ions              |                   |
| Tubing size 2-7/8" lined with                                                                                                   | Fiberglass                                               | Epoxy<br>±3950        | feet              | set in a          |
| (brand and model)                                                                                                               | packer at                                                | <u> 10000</u>         |                   |                   |
| Other Data                                                                                                                      |                                                          |                       |                   |                   |
| Name of the injection formation     San Al                                                                                      | ndres                                                    |                       |                   |                   |
| 2. Name of field or Pool Hobbs                                                                                                  | (Grayburg/Sa                                             | n Andres) Pool        |                   |                   |
| Is this a new well drilled for injection?     If no, for what purpose was the will originally.                                  | Yes y drilled?                                           | San Andres pro        | No oducer         |                   |
| Has the well ever been perforated in any other detail (sacks of cement or bridge plug(s) us Blinebry ( 5851-5951'), capped with | ed)                                                      | such perforated in    | •                 | ve plugging       |
| 5. Give the depth to and name of any overlying a<br>Grayburg – 3700, Glorieta - 5300                                            | nd/or underlying oi                                      | l and gas zones (p    | pools) in this ar | ea.               |