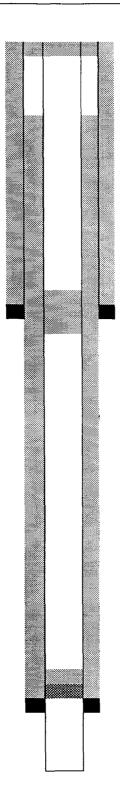

### INJECTION WELL DATA SHEET

| Operator<br>Altura Energy LTD.                                                                                                  | Lease<br>North Hobb                                      | s G/SA Unit           |                   | County<br>Lea     |
|---------------------------------------------------------------------------------------------------------------------------------|----------------------------------------------------------|-----------------------|-------------------|-------------------|
| Well No. Footage Location<br>30-313 405 FNL & 2272 FEL                                                                          | Section<br>30                                            | Township<br>18-S      | Range<br>38-E     | Unit Letter<br>B  |
| Schematic                                                                                                                       | Surface Casir<br>Size 13-3                               | Tubi<br>g<br>3/8 Ceme | ular Data         | 400 sxs.          |
| 13-3/8"<br>@ 382'<br>8-5/8"<br>@ 3849'                                                                                          | Hole size Intermediate ( Size 8-5/ TOC 600               | Casing<br>8 Ceme      | _                 | 1256 sxs.<br>T.S. |
|                                                                                                                                 | Hole size  Long string C:  Size 5-1/  TOC 150  Hole size | 2" Ceme               |                   | 570 sxs.<br>T.S.  |
|                                                                                                                                 | Total depth                                              | 6047                  | <del></del>       |                   |
|                                                                                                                                 | Injection inter<br>400                                   | 0 feet to             |                   | feet              |
| 5-1/2"<br>@ 6047'                                                                                                               | Completion ty                                            | pe Perforat           | ions              |                   |
| Tubing size 2-7/8" lined with                                                                                                   | Fiberglass                                               | Epoxy<br>±3950        | feet              | set in a          |
| (brand and model)                                                                                                               | packer at                                                | <u> 10000</u>         |                   |                   |
| Other Data                                                                                                                      |                                                          |                       |                   |                   |
| Name of the injection formation     San Al                                                                                      | ndres                                                    |                       |                   |                   |
| 2. Name of field or Pool Hobbs                                                                                                  | (Grayburg/Sa                                             | n Andres) Pool        |                   |                   |
| Is this a new well drilled for injection?     If no, for what purpose was the will originally.                                  | Yes y drilled?                                           | San Andres pro        | No oducer         |                   |
| Has the well ever been perforated in any other detail (sacks of cement or bridge plug(s) us Blinebry ( 5851-5951'), capped with | ed)                                                      | such perforated in    | •                 | ve plugging       |
| 5. Give the depth to and name of any overlying a<br>Grayburg – 3700, Glorieta - 5300                                            | nd/or underlying oi                                      | l and gas zones (p    | pools) in this ar | ea.               |