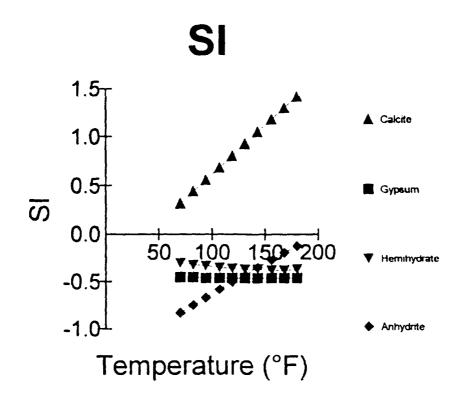

### SI Results

| Temperature (°F) | Calcite | Gypsum | Hemihydrat | Anhydrite |
|------------------|---------|--------|------------|-----------|
|                  |         |        | e          |           |
| 70               | 0.32    | -0.45  | -0.30      | -0.83     |
| 82               | 0.44    | -0.45  | -0.32      | -0.75     |
| 94               | 0.56    | -0.46  | -0.33      | -0.67     |
| 107              | 0.69    | -0.46  | -0.35      | -0.58     |
| 119              | 0.81    | -0.46  | -0.36      | -0.50     |
| 131              | 0.93    | -0.46  | -0.37      | -0.43     |
| 143              | 1.05    | -0.46  | -0.37      | -0.35     |
| 156              | 1.18    | -0.46  | -0.38      | -0.27     |
| 168              | 1.30    | -0.46  | -0.38      | -0.19     |
| 180              | 1.42    | -0.46  | -0.37      | -0.12     |
|                  | 1       | 1      | 1          |           |