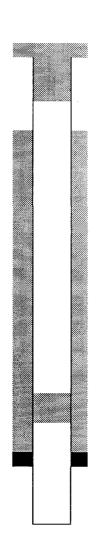

### INJECTION WELL DATA SHEET

| Operator<br>Altura Energy LTD.                                                                                                  | Lease<br>North Hobb                                      | s G/SA Unit           |                   | County<br>Lea     |
|---------------------------------------------------------------------------------------------------------------------------------|----------------------------------------------------------|-----------------------|-------------------|-------------------|
| Well No. Footage Location<br>30-313 405 FNL & 2272 FEL                                                                          | Section<br>30                                            | Township<br>18-S      | Range<br>38-E     | Unit Letter<br>B  |
| Schematic                                                                                                                       | Surface Casir<br>Size 13-3                               | Tubi<br>g<br>3/8 Ceme | ular Data         | 400 sxs.          |
| 13-3/8"<br>@ 382'<br>8-5/8"<br>@ 3849'                                                                                          | Hole size Intermediate ( Size 8-5/ TOC 600               | Casing<br>8 Ceme      | _                 | 1256 sxs.<br>T.S. |
|                                                                                                                                 | Hole size  Long string C:  Size 5-1/  TOC 150  Hole size | 2" Ceme               |                   | 570 sxs.<br>T.S.  |
|                                                                                                                                 | Total depth                                              | 6047                  | <del></del>       |                   |
|                                                                                                                                 | Injection inter<br>400                                   | 0 feet to             |                   | feet              |
| 5-1/2"<br>@ 6047'                                                                                                               | Completion ty                                            | pe Perforat           | ions              |                   |
| Tubing size 2-7/8" lined with                                                                                                   | Fiberglass                                               | Epoxy<br>±3950        | feet              | set in a          |
| (brand and model)                                                                                                               | packer at                                                | <u> 10000</u>         |                   |                   |
| Other Data                                                                                                                      |                                                          |                       |                   |                   |
| Name of the injection formation     San Al                                                                                      | ndres                                                    |                       |                   |                   |
| 2. Name of field or Pool Hobbs                                                                                                  | (Grayburg/Sa                                             | n Andres) Pool        |                   |                   |
| Is this a new well drilled for injection?     If no, for what purpose was the will originally.                                  | Yes y drilled?                                           | San Andres pro        | No oducer         |                   |
| Has the well ever been perforated in any other detail (sacks of cement or bridge plug(s) us Blinebry ( 5851-5951'), capped with | ed)                                                      | such perforated in    | •                 | ve plugging       |
| 5. Give the depth to and name of any overlying a<br>Grayburg – 3700, Glorieta - 5300                                            | nd/or underlying oi                                      | l and gas zones (p    | pools) in this ar | ea.               |