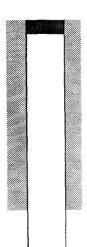

### INJECTION WELL DATA SHEET

| Operator<br>Altura Energy LTD.                                                                                                  | Lease<br>North Hobb                                      | s G/SA Unit           |                   | County<br>Lea     |
|---------------------------------------------------------------------------------------------------------------------------------|----------------------------------------------------------|-----------------------|-------------------|-------------------|
| Well No. Footage Location<br>30-313 405 FNL & 2272 FEL                                                                          | Section<br>30                                            | Township<br>18-S      | Range<br>38-E     | Unit Letter<br>B  |
| Schematic                                                                                                                       | Surface Casir<br>Size 13-3                               | Tubi<br>g<br>3/8 Ceme | ular Data         | 400 sxs.          |
| 13-3/8"<br>@ 382'<br>8-5/8"<br>@ 3849'                                                                                          | Hole size Intermediate ( Size 8-5/ TOC 600               | Casing<br>8 Ceme      | _                 | 1256 sxs.<br>T.S. |
|                                                                                                                                 | Hole size  Long string C:  Size 5-1/  TOC 150  Hole size | 2" Ceme               |                   | 570 sxs.<br>T.S.  |
|                                                                                                                                 | Total depth                                              | 6047                  | <del></del>       |                   |
|                                                                                                                                 | Injection inter<br>400                                   | 0 feet to             |                   | feet              |
| 5-1/2"<br>@ 6047'                                                                                                               | Completion ty                                            | pe Perforat           | ions              |                   |
| Tubing size 2-7/8" lined with                                                                                                   | Fiberglass                                               | Epoxy<br>±3950        | feet              | set in a          |
| (brand and model)                                                                                                               | packer at                                                | <u> 10000</u>         |                   |                   |
| Other Data                                                                                                                      |                                                          |                       |                   |                   |
| Name of the injection formation     San Al                                                                                      | ndres                                                    |                       |                   |                   |
| 2. Name of field or Pool Hobbs                                                                                                  | (Grayburg/Sa                                             | n Andres) Pool        |                   |                   |
| Is this a new well drilled for injection?     If no, for what purpose was the will originally.                                  | Yes y drilled?                                           | San Andres pro        | No oducer         |                   |
| Has the well ever been perforated in any other detail (sacks of cement or bridge plug(s) us Blinebry ( 5851-5951'), capped with | ed)                                                      | such perforated in    | •                 | ve plugging       |
| 5. Give the depth to and name of any overlying a<br>Grayburg – 3700, Glorieta - 5300                                            | nd/or underlying oi                                      | l and gas zones (p    | pools) in this ar | ea.               |