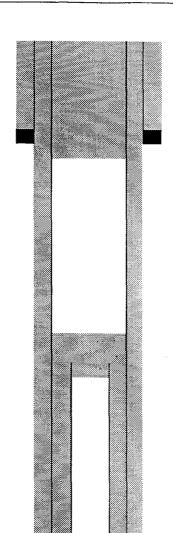

### INJECTION WELL DATA SHEET

| Operator<br>Altura Energy LTD.                                                                                                  | Lease<br>North Hobb                                      | s G/SA Unit           |                   | County<br>Lea     |
|---------------------------------------------------------------------------------------------------------------------------------|----------------------------------------------------------|-----------------------|-------------------|-------------------|
| Well No. Footage Location<br>30-313 405 FNL & 2272 FEL                                                                          | Section<br>30                                            | Township<br>18-S      | Range<br>38-E     | Unit Letter<br>B  |
| Schematic                                                                                                                       | Surface Casir<br>Size 13-3                               | Tubi<br>g<br>3/8 Ceme | ular Data         | 400 sxs.          |
| 13-3/8"<br>@ 382'<br>8-5/8"<br>@ 3849'                                                                                          | Hole size Intermediate ( Size 8-5/ TOC 600               | Casing<br>8 Ceme      | _                 | 1256 sxs.<br>T.S. |
|                                                                                                                                 | Hole size  Long string C:  Size 5-1/  TOC 150  Hole size | 2" Ceme               |                   | 570 sxs.<br>T.S.  |
|                                                                                                                                 | Total depth                                              | 6047                  | <del></del>       |                   |
|                                                                                                                                 | Injection inter<br>400                                   | 0 feet to             |                   | feet              |
| 5-1/2"<br>@ 6047'                                                                                                               | Completion ty                                            | pe Perforat           | ions              |                   |
| Tubing size 2-7/8" lined with                                                                                                   | Fiberglass                                               | Epoxy<br>±3950        | feet              | set in a          |
| (brand and model)                                                                                                               | packer at                                                | <u> 10000</u>         |                   |                   |
| Other Data                                                                                                                      |                                                          |                       |                   |                   |
| Name of the injection formation     San Al                                                                                      | ndres                                                    |                       |                   |                   |
| 2. Name of field or Pool Hobbs                                                                                                  | (Grayburg/Sa                                             | n Andres) Pool        |                   |                   |
| Is this a new well drilled for injection?     If no, for what purpose was the will originally.                                  | Yes y drilled?                                           | San Andres pro        | No oducer         |                   |
| Has the well ever been perforated in any other detail (sacks of cement or bridge plug(s) us Blinebry ( 5851-5951'), capped with | ed)                                                      | such perforated in    | •                 | ve plugging       |
| 5. Give the depth to and name of any overlying a<br>Grayburg – 3700, Glorieta - 5300                                            | nd/or underlying oi                                      | l and gas zones (p    | pools) in this ar | ea.               |