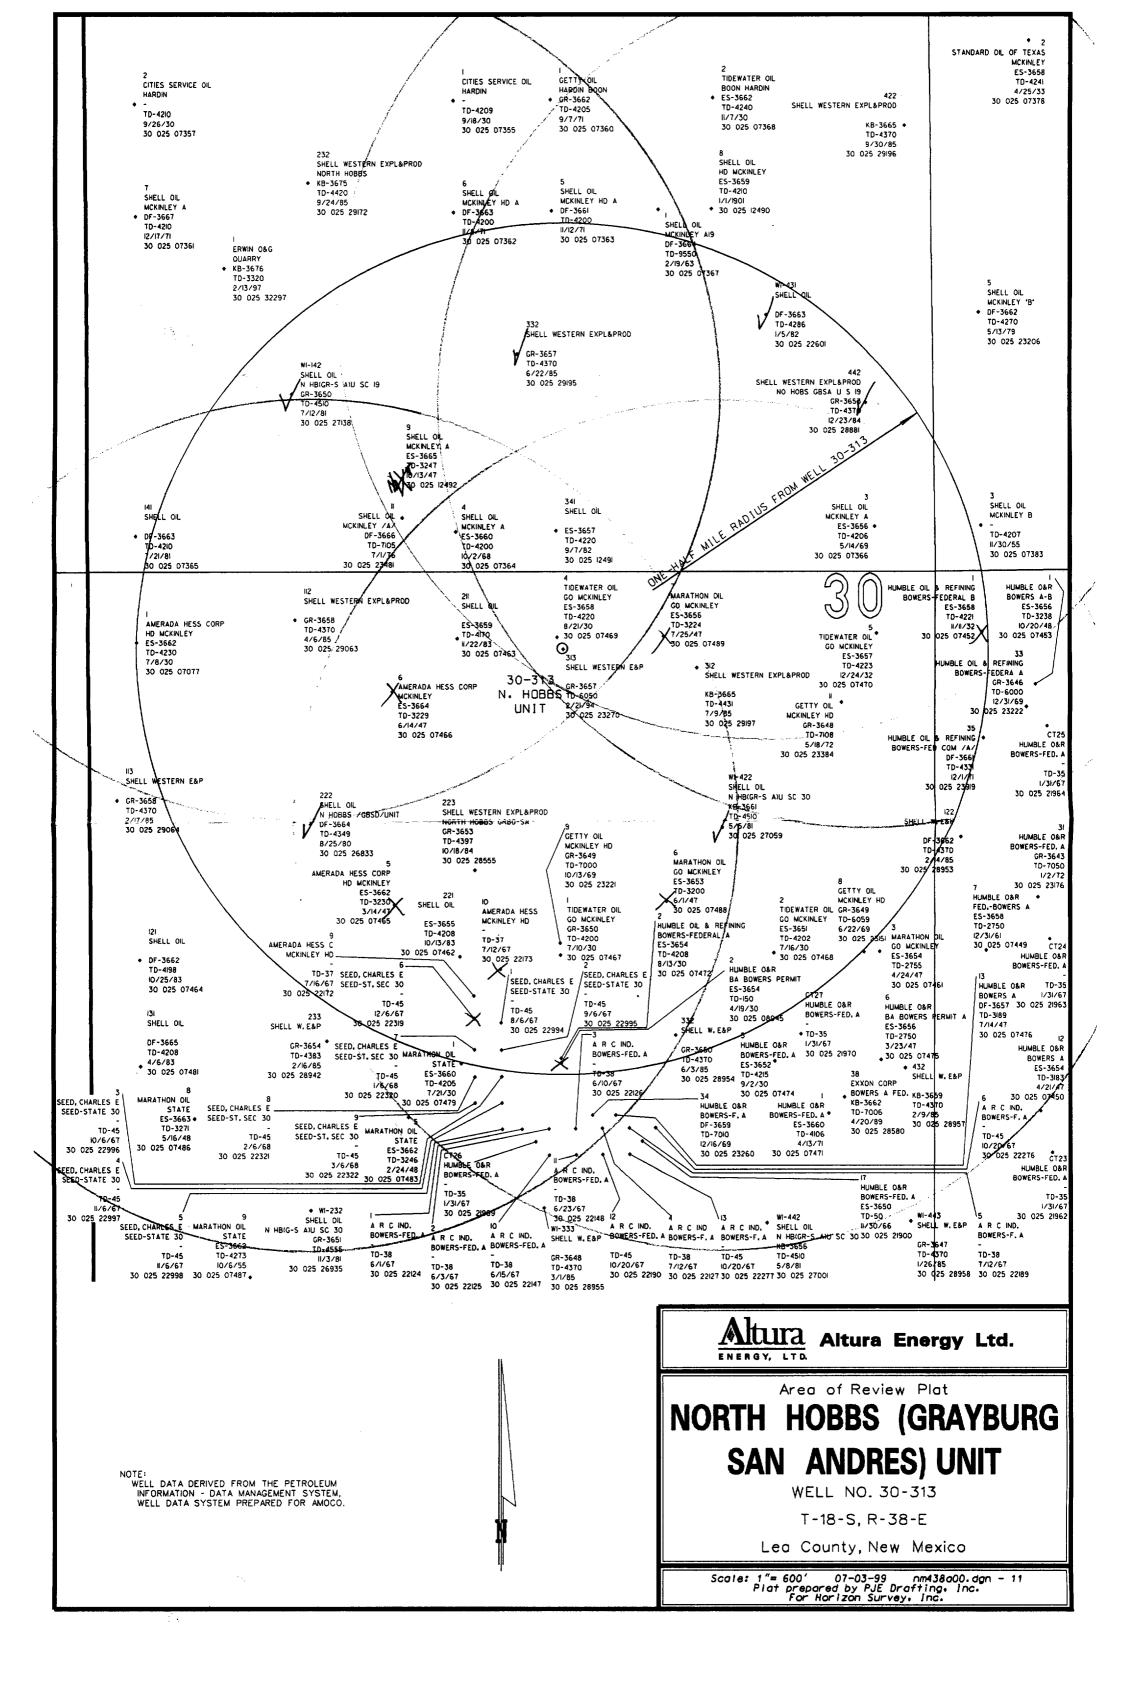

The following data is submitted in support of this request:

- Form C-108 with miscellaneous data attached
- Form C-102
- A map reflecting the location of the proposed injection well (No. 313). The map identifies all wells located within a two-mile radius of the proposed injector and has a one-half mile radius circle drawn around the proposed injection well which identifies the well's Area of Review.
- An injection well data sheet
- A tabulation of data on all wells of public record within the well's Area of Review
- Schematics of plugged wells that are within the well's Area of Review

## Active wells within 1/2 mile radius of proposed 30-313 conversion

|         |       |            |       |          |       | 1             |          |           |   |            |         |           |   |            | _       |      |   |            |          |           |         |          |         |          |           |               |          |      |           | 1        | <u> </u>  | Γ |  |
|---------|-------|------------|-------|----------|-------|---------------|----------|-----------|---|------------|---------|-----------|---|------------|---------|------|---|------------|----------|-----------|---------|----------|---------|----------|-----------|---------------|----------|------|-----------|----------|-----------|---|--|
|         | TOC   | SURF       | CIRC  | 3450 CBL |       |               | 3230 CBL | 3936      |   | CIRC       | 2530    | 3630 CBL  |   | CIRC       | CIRC    | CIRC |   |            | 3299 CBL | 3937      | CIRC    | 2537 CBL | CIRC    | 3090 CBL | 3949      |               | Circ     | Circ | 1700      | 2836 CBL | 3784      |   |  |
| No. of  | Sxs.  | 40         | 875   | 006      |       | nna           | 225      | 100       |   | 360        | 200     | 950       | 1 | 2.5        | 625     | 955  |   | 009        | 225      | 100       | 200     | 435      | 009     | 200      | 100       |               | 620      | 1320 | 450       | 200      | 220       |   |  |
|         | Depth | 40         | 1600  | 4510     |       |               | 3975     | 3936-4246 | 1 |            | - 1     | 3557-7103 |   |            | 1510    | 4368 |   | 2750       | 3975     | 3937-4245 | 277     | 4285     | 2775    | 3982     | 3949-4241 | 50            | 1525     | 4369 | 2755      | 3851     | 3784-4229 |   |  |
| Hole    | Size  |            | 12.25 | 7.875    | 10.07 | 12.25         | 8.75     | 6.75      |   | 17.5       | 12.25   | 8.75      | 1 | 17.5       | 12.25   | 8.75 |   | 12.25      | 8.75     | 6.75      | 9.875   | 6.25     | 12      | 8        | 6.25      | 18            | 1        | 7    |           |          |           |   |  |
| Csg.    | Size  | 16         | 8.625 | 5.5      | 1000  | 9.025         | 7        | 5.5 Lnr   |   | 13.375     | 9.625   | 5.5 Lnr   |   | 13.3/5     | 9.625   | 7    |   | 9.625      | 7        | 5.5 Lnr   | 7.875   | 4.5      | 6       | 6.625    | 5 Lnr     | 13.375        | 8.625    | 5.5  | 9.625     | 7        | 4.5 Lnr   |   |  |
| Sqz.    | Perfs |            |       |          |       |               |          |           |   | 4192-97    | 4240-76 |           | 1 | 4064-65    | 4101-05 |      |   |            |          |           | 4151-53 | 4176-85  |         |          |           |               |          |      | 4081-92   | 4120-28  | 4138-68   |   |  |
| Bot.    | Perf  | 4270       |       |          | 0007  | 4737          |          |           |   | 4179       |         |           | , | 4232       |         |      |   | 4272       |          |           | 4266    |          | 4236    |          |           | 4283          |          |      | 4227      |          |           |   |  |
| Тор     | Perf  | 4170       |       |          | 0077  | 4178          |          |           |   | 4114       |         |           |   | 4184       |         |      |   | 4140       |          |           | 4197    |          | 4185    |          |           | 4156          |          |      | 4042      |          |           |   |  |
| TD or   | PBTD  | 4437       |       |          | 770   | 4744          |          |           |   | 4186       |         |           | ! | 4316       |         |      |   | 4005       | (CIBP)   |           | 4281    |          | 4030    | (CIBP)   |           | 4292          |          |      | 4200      |          | :<br>:    |   |  |
| Well    | Type  | lnj        |       |          | C     | т<br>6        |          |           |   | Prod       |         |           |   |            |         |      |   | Prod       | 1.       |           | Ī,      |          | Prod    |          |           | . <u>E</u>    | ,        |      | Prod      |          | :         |   |  |
| Drill   | Date  | 07/12/1981 |       |          |       | 9/ /30        |          |           |   | 05/26/1970 |         |           |   | 06/18/1985 |         |      |   | 09/06/1930 |          |           | 89//2   |          | 12//32  |          |           | 11//84        |          |      | 7//30     |          |           |   |  |
| 'n      | Ltr   | z          |       |          | 7     | z             |          |           |   | z          |         |           |   | 7          |         |      |   | 0          |          |           | _       |          | ۵       |          |           | _             |          |      | ۵         |          |           |   |  |
| 2       |       | -38E       |       |          | L     | -38F          |          |           |   | -38E       |         |           |   | -38E       |         |      |   | -38E       |          |           | -38E    |          | -38E    |          |           | -38E          |          |      | -38E      |          |           |   |  |
| -       |       | -188       |       |          |       | -182          |          |           |   | -18S       |         |           |   | -188       |         |      |   | -18S       |          |           | -18S    |          | -18S    |          |           | -18S          |          |      | -18S      |          |           |   |  |
| Sec.    |       | 19 -       |       |          |       | 20            |          |           |   | 19         |         |           |   | 18         |         |      |   | 19 -       |          |           | 19      |          | 19 -    |          |           | 19 -          | $\vdash$ |      | 30 -      |          |           |   |  |
|         |       | 27138      |       |          | 27004 | 07.304        |          |           |   | 23481      |         |           |   | 29195      |         |      | - | 12491      |          |           | 22601   |          | 07366   |          |           | 28881         |          |      | 07077     |          |           |   |  |
| API No. |       | 30-025-    |       | -        | 100   | 30-025- 07304 |          |           |   | 30-025- (  |         |           |   | 30-029-    |         |      |   | 30-025-    |          |           | 30-025- |          | 30-025- |          |           | 30-025- 28881 |          |      | 30-025- ( |          | :         |   |  |
| Oper    |       | Altura     |       |          | A 14. | Altura        |          |           |   | Altura     |         |           |   | Altura     |         |      |   | Altura     | -        |           | Altura  |          | Altura  |          |           | Altura        |          |      | Altura    |          | !         |   |  |
| Well    | Name  | 19142      |       |          |       | 1824          |          |           |   | 19242      |         |           |   | 19332      |         |      |   | 19341      |          |           | 19431   |          | 19441   |          |           | 19442         |          |      | 30111     |          |           |   |  |