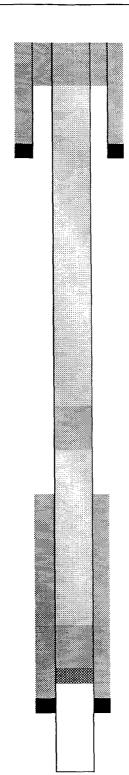

### INJECTION WELL DATA SHEET

| Operator<br>Altura Energy LTD.                                                                                                  | Lease<br>North Hobb                                      | s G/SA Unit           |                   | County<br>Lea     |
|---------------------------------------------------------------------------------------------------------------------------------|----------------------------------------------------------|-----------------------|-------------------|-------------------|
| Well No. Footage Location<br>30-313 405 FNL & 2272 FEL                                                                          | Section<br>30                                            | Township<br>18-S      | Range<br>38-E     | Unit Letter<br>B  |
| Schematic                                                                                                                       | Surface Casir<br>Size 13-3                               | Tubi<br>g<br>3/8 Ceme | ular Data         | 400 sxs.          |
| 13-3/8"<br>@ 382'<br>8-5/8"<br>@ 3849'                                                                                          | Hole size Intermediate ( Size 8-5/ TOC 600               | Casing<br>8 Ceme      | _                 | 1256 sxs.<br>T.S. |
|                                                                                                                                 | Hole size  Long string C:  Size 5-1/  TOC 150  Hole size | 2" Ceme               |                   | 570 sxs.<br>T.S.  |
|                                                                                                                                 | Total depth                                              | 6047                  | <del></del>       |                   |
|                                                                                                                                 | Injection inter<br>400                                   | 0 feet to             |                   | feet              |
| 5-1/2"<br>@ 6047'                                                                                                               | Completion ty                                            | pe Perforat           | ions              |                   |
| Tubing size 2-7/8" lined with                                                                                                   | Fiberglass                                               | Epoxy<br>±3950        | feet              | set in a          |
| (brand and model)                                                                                                               | packer at                                                | <u> 10000</u>         |                   |                   |
| Other Data                                                                                                                      |                                                          |                       |                   |                   |
| Name of the injection formation     San Al                                                                                      | ndres                                                    |                       |                   |                   |
| 2. Name of field or Pool Hobbs                                                                                                  | (Grayburg/Sa                                             | n Andres) Pool        |                   |                   |
| Is this a new well drilled for injection?     If no, for what purpose was the will originally.                                  | Yes y drilled?                                           | San Andres pro        | No oducer         |                   |
| Has the well ever been perforated in any other detail (sacks of cement or bridge plug(s) us Blinebry ( 5851-5951'), capped with | ed)                                                      | such perforated in    | •                 | ve plugging       |
| 5. Give the depth to and name of any overlying a<br>Grayburg – 3700, Glorieta - 5300                                            | nd/or underlying oi                                      | l and gas zones (p    | pools) in this ar | ea.               |