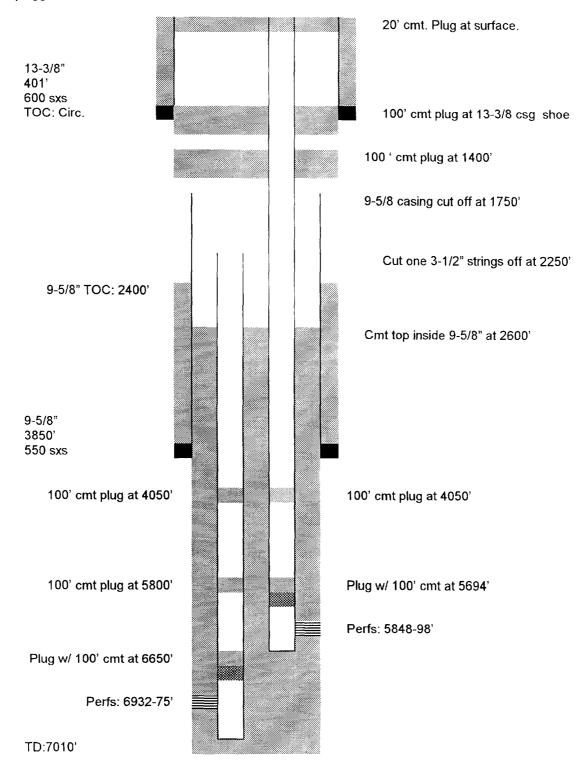

## III. Well Data

B.(5) Next higher oil zone -- Grayburg @ +/- 3700' Next lower oil zone -- Glorieta @ +/- 5300'

# INJECTION WELL DATA SHEET

| Operator<br>Altura Energ | av I TD                                                                     | Lease<br>North Hobb | s G/SA l     | Jnit                | County<br>Lea   |
|--------------------------|-----------------------------------------------------------------------------|---------------------|--------------|---------------------|-----------------|
| Well No.                 | Section                                                                     | Townst              |              | Unit Letter         |                 |
| 30-432                   | 2260 FSL & 180 FEL                                                          | 30                  | 18-S         | 38-E                | <u> </u>        |
|                          | Cabamatia                                                                   |                     |              | Tubular Data        |                 |
|                          | Schematic                                                                   | Surface Casing      | 3            | <u>Tubular Data</u> |                 |
|                          |                                                                             | Size 13-3           |              | Cemented with       | sxs.            |
| 13-3/8"                  |                                                                             | тос                 |              | Determined by       |                 |
| @ 55'                    |                                                                             | Hole size           |              |                     |                 |
|                          |                                                                             | Intermediate C      | asing        |                     |                 |
|                          |                                                                             | Size 8-5/8          |              | Cemented with       | 370 sxs.        |
| 8-5/8"                   |                                                                             | тос <u>Surf</u>     |              | Determined by       | Circ.           |
| <b>@</b> 1490'           | 1 1 1 1                                                                     | Hole size           |              |                     |                 |
|                          |                                                                             | Long string Ca      |              |                     |                 |
|                          |                                                                             | Size <u>5-1/2</u>   |              | Cemented with       | 350 sxs.        |
|                          |                                                                             | TOC Surf            |              | Determined by       | Circ.           |
|                          | 1                                                                           | Hole size           |              |                     |                 |
|                          |                                                                             |                     | 4370         |                     |                 |
|                          |                                                                             | Total depth         | 4370         |                     |                 |
|                          |                                                                             | Injection interv    | al           |                     |                 |
|                          |                                                                             | 4000                |              | feet to 43          | 50 feet         |
|                          |                                                                             |                     | _            |                     |                 |
| 5-1/2"                   |                                                                             | Completion type     | <u>pe</u> Pe | rforations          | -               |
| 5-1/2<br>@ 4370"         |                                                                             |                     |              |                     |                 |
| @ <del>1</del> 070       |                                                                             |                     |              |                     |                 |
|                          |                                                                             |                     |              |                     |                 |
|                          |                                                                             |                     |              |                     |                 |
|                          | 0.7/01                                                                      | P**** 1 1           |              |                     |                 |
| Tubing size              | 2-7/8" lined with                                                           | Fiberglass          | =poxy        |                     | set in a        |
| Giberson U               | ni VI                                                                       | packer at           | ±3950        | ) feet              |                 |
|                          | (brand and model)                                                           | - ·                 |              | <del></del>         |                 |
|                          |                                                                             |                     |              |                     |                 |
| Other Data               |                                                                             |                     |              |                     |                 |
| 1. Name of the           | e injection formation San And                                               | dres                |              |                     |                 |
| 2. Name of fie           | ld or Pool Hobbs (                                                          | Grayburg/Sar        | Andres       | ) Pool              |                 |
| 3 le this a nov          | w well drilled for injection?                                               | Yes                 |              | No                  | ]               |
|                          | what purpose was the will originally o                                      |                     | an Andr      | es producer         |                 |
| detail (sa               | ll ever been perforated in any other zacks of cement or bridge plug(s) used |                     | such perfo   | rated intervals and | d give plugging |
| <u>None</u>              |                                                                             |                     |              |                     |                 |
|                          |                                                                             |                     |              | ·-                  |                 |
|                          | pth to and name of any overlying and                                        | l/or underlying oi  | and gas z    | ones (pools) in thi | s area.         |
| _Graybu                  | ırg – 3700, Glorieta - 5300                                                 |                     |              | <del></del>         |                 |
|                          |                                                                             |                     |              |                     |                 |

# INJECTION WELL DATA SHEET

| Operator<br>Altura Energy LTD.                                                                    | Lease<br>North Hobb                                      | s G/SA Unit          |                  | County<br>Lea   |
|---------------------------------------------------------------------------------------------------|----------------------------------------------------------|----------------------|------------------|-----------------|
| Well No. Footage Location                                                                         | Section                                                  | Township             | Range            | Unit Letter     |
| 30-432 2260 FSL & 180 FEL                                                                         | 30                                                       | 18-S                 | 38-E             | 1               |
| Schematic 13-3/8" ② 55'                                                                           | Surface Casin<br>Size 13-3<br>TOC<br>Hole size           | 0/8 Cement Determi   | ed with          | sxs.            |
| 8-5/8"<br>@ 1490'                                                                                 | Size 8-5/                                                | 8 Cement             |                  | 70 sxs.         |
|                                                                                                   | Hole size  Long string C  Size 5-1/  TOC Surf  Hole size | 2" Cement            | _                | 50 sxs.<br>irc. |
|                                                                                                   | Total depth                                              | 4370                 |                  |                 |
|                                                                                                   | Injection inter<br>400                                   | 0 feet to            | 4350             | feet            |
| 5-1/2"<br>@ 4370"                                                                                 | <u>Completion ty</u>                                     | pe Perforatio        | ns               |                 |
| Tubing size 2-7/8" lined with                                                                     | Fiberglass                                               | Ероху                |                  | set in a        |
| Giberson Uni VI (brand and model)                                                                 | packer at                                                | ±3950                | feet             |                 |
| Other Data                                                                                        |                                                          |                      |                  |                 |
| 1. Name of the injection formation San Ar                                                         | ndres                                                    |                      |                  |                 |
| 2. Name of field or Pool Hobbs                                                                    | (Grayburg/Sa                                             | n Andres) Pool       |                  |                 |
| Is this a new well drilled for injection?  If no, for what purpose was the will originally        | Yes drilled?                                             | San Andres prod      | No<br>ucer       |                 |
| Has the well ever been perforated in any other detail (sacks of cement or bridge plug(s) use None |                                                          | such perforated inte | ervals and giv   | e plugging      |
| 5. Give the depth to and name of any overlying ar<br>Grayburg — 3700, Glorieta - 5300             | nd/or underlying o                                       | il and gas zones (po | ols) in this are | ea.             |