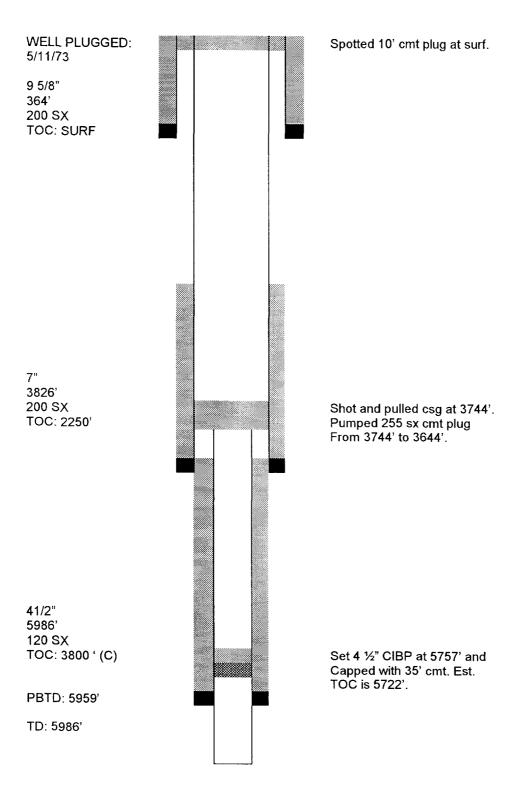

## III. Well Data

B.(5) Next higher oil zone -- Grayburg @ +/- 3700' Next lower oil zone -- Glorieta @ +/- 5300'

# INJECTION WELL DATA SHEET

| Operator<br>Altura Energ | av I TD                                                                     | Lease<br>North Hobb | s G/SA l     | Jnit                | County<br>Lea   |
|--------------------------|-----------------------------------------------------------------------------|---------------------|--------------|---------------------|-----------------|
| Well No.                 | Section                                                                     | Townst              |              | Unit Letter         |                 |
| 30-432                   | 2260 FSL & 180 FEL                                                          | 30                  | 18-S         | 38-E                | <u> </u>        |
|                          | Cabamatia                                                                   |                     |              | Tubular Data        |                 |
|                          | Schematic                                                                   | Surface Casing      | 3            | <u>Tubular Data</u> |                 |
|                          |                                                                             | Size 13-3           |              | Cemented with       | sxs.            |
| 13-3/8"                  |                                                                             | тос                 |              | Determined by       |                 |
| @ 55'                    |                                                                             | Hole size           |              |                     |                 |
|                          |                                                                             | Intermediate C      | asing        |                     |                 |
|                          |                                                                             | Size 8-5/8          |              | Cemented with       | 370 sxs.        |
| 8-5/8"                   |                                                                             | тос <u>Surf</u>     |              | Determined by       | Circ.           |
| <b>@</b> 1490'           | 1 1 1 1                                                                     | Hole size           |              |                     |                 |
|                          |                                                                             | Long string Ca      |              |                     |                 |
|                          |                                                                             | Size <u>5-1/2</u>   |              | Cemented with       | 350 sxs.        |
|                          |                                                                             | TOC Surf            |              | Determined by       | Circ.           |
|                          | 1                                                                           | Hole size           |              |                     |                 |
|                          |                                                                             |                     | 4370         |                     |                 |
|                          |                                                                             | Total depth         | 4370         |                     |                 |
|                          |                                                                             | Injection interv    | al           |                     |                 |
|                          |                                                                             | 4000                |              | feet to 43          | 50 feet         |
|                          |                                                                             |                     | _            |                     |                 |
| 5-1/2"                   |                                                                             | Completion type     | <u>pe</u> Pe | rforations          | -               |
| 5-1/2<br>@ 4370"         |                                                                             |                     |              |                     |                 |
| @ <del>1</del> 070       |                                                                             |                     |              |                     |                 |
|                          |                                                                             |                     |              |                     |                 |
|                          |                                                                             |                     |              |                     |                 |
|                          | 0.7/01                                                                      | P**** 1 1           |              |                     |                 |
| Tubing size              | 2-7/8" lined with                                                           | Fiberglass          | =poxy        |                     | set in a        |
| Giberson U               | ni VI                                                                       | packer at           | ±3950        | ) feet              |                 |
|                          | (brand and model)                                                           | - ·                 |              | <del></del>         |                 |
|                          |                                                                             |                     |              |                     |                 |
| Other Data               |                                                                             |                     |              |                     |                 |
| 1. Name of the           | e injection formation San And                                               | dres                |              |                     |                 |
| 2. Name of fie           | ld or Pool Hobbs (                                                          | Grayburg/Sar        | Andres       | ) Pool              |                 |
| 3 le this a nov          | w well drilled for injection?                                               | Yes                 |              | No                  | ]               |
|                          | what purpose was the will originally o                                      |                     | an Andr      | es producer         |                 |
| detail (sa               | ll ever been perforated in any other zacks of cement or bridge plug(s) used |                     | such perfo   | rated intervals and | d give plugging |
| <u>None</u>              |                                                                             |                     |              |                     |                 |
|                          |                                                                             |                     |              | ·-                  |                 |
|                          | pth to and name of any overlying and                                        | l/or underlying oi  | and gas z    | ones (pools) in thi | s area.         |
| _Graybu                  | ırg – 3700, Glorieta - 5300                                                 |                     |              | <del></del>         |                 |
|                          |                                                                             |                     |              |                     |                 |

# INJECTION WELL DATA SHEET

| Operator<br>Altura Energy LTD.                                                                    | Lease<br>North Hobb                                      | s G/SA Unit          |                  | County<br>Lea   |
|---------------------------------------------------------------------------------------------------|----------------------------------------------------------|----------------------|------------------|-----------------|
| Well No. Footage Location                                                                         | Section                                                  | Township             | Range            | Unit Letter     |
| 30-432 2260 FSL & 180 FEL                                                                         | 30                                                       | 18-S                 | 38-E             | 1               |
| Schematic 13-3/8" ② 55'                                                                           | Surface Casin<br>Size 13-3<br>TOC<br>Hole size           | 0/8 Cement Determi   | ed with          | sxs.            |
| 8-5/8"<br>@ 1490'                                                                                 | Size 8-5/                                                | 8 Cement             |                  | 70 sxs.         |
|                                                                                                   | Hole size  Long string C  Size 5-1/  TOC Surf  Hole size | 2" Cement            | _                | 50 sxs.<br>irc. |
|                                                                                                   | Total depth                                              | 4370                 |                  |                 |
|                                                                                                   | Injection inter<br>400                                   | 0 feet to            | 4350             | feet            |
| 5-1/2"<br>@ 4370"                                                                                 | <u>Completion ty</u>                                     | pe Perforatio        | ns               |                 |
| Tubing size 2-7/8" lined with                                                                     | Fiberglass                                               | Ероху                |                  | set in a        |
| Giberson Uni VI (brand and model)                                                                 | packer at                                                | ±3950                | feet             |                 |
| Other Data                                                                                        |                                                          |                      |                  |                 |
| 1. Name of the injection formation San Ar                                                         | ndres                                                    |                      |                  |                 |
| 2. Name of field or Pool Hobbs                                                                    | (Grayburg/Sa                                             | n Andres) Pool       |                  |                 |
| Is this a new well drilled for injection?  If no, for what purpose was the will originally        | Yes drilled?                                             | San Andres prod      | No<br>ucer       |                 |
| Has the well ever been perforated in any other detail (sacks of cement or bridge plug(s) use None |                                                          | such perforated inte | ervals and giv   | e plugging      |
| 5. Give the depth to and name of any overlying ar<br>Grayburg — 3700, Glorieta - 5300             | nd/or underlying o                                       | il and gas zones (po | ols) in this are | ea.             |