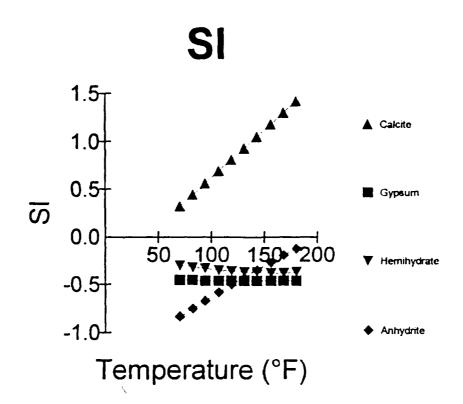

## SI & PTB Results

| Scale Type                    | SI    | PTB   |
|-------------------------------|-------|-------|
| Calcite (Calcium Carbonate)   | 0.48  | 310.4 |
| Gypsum (Calcium Sulfate)      | -0.45 | N/A   |
| Hemihydrate (Calcium Sulfate) | -0.32 | N/A   |
| Anhydrite (Calcium Sulfate)   | -0.72 | N/A   |
| Barite (Barium Sulfate)       | N/A   | N/A   |
| Celestite (Strontium Sulfate) | N/A   | N/A   |

## SI Results

| Temperature (°F) | Calcite | Gypsum   | Hemihydrat | Anhydrite |
|------------------|---------|----------|------------|-----------|
|                  |         | <u> </u> | e          |           |
| 70               | 0.32    | -0.45    | -0.30      | -0.83     |
| 82               | 0.44    | -0.45    | -0.32      | -0.75     |
| 94               | 0.56    | -0.46    | -0.33      | -0.67     |
| 107              | 0.69    | -0.46    | -0.35      | -0.58     |
| 119              | 0.81    | -0.46    | -0.36      | -0.50     |
| 131              | 0.93    | -0.46    | -0.37      | -0.43     |
| 143              | 1.05    | -0.46    | -0.37      | -0.35     |
| 156              | 1.18    | -0.46    | -0.38      | -0.27     |
| 168              | 1.30    | -0.46    | -0.38      | -0.19     |
| 180              | 1.42    | -0.46    | -0.37      | -0.12     |