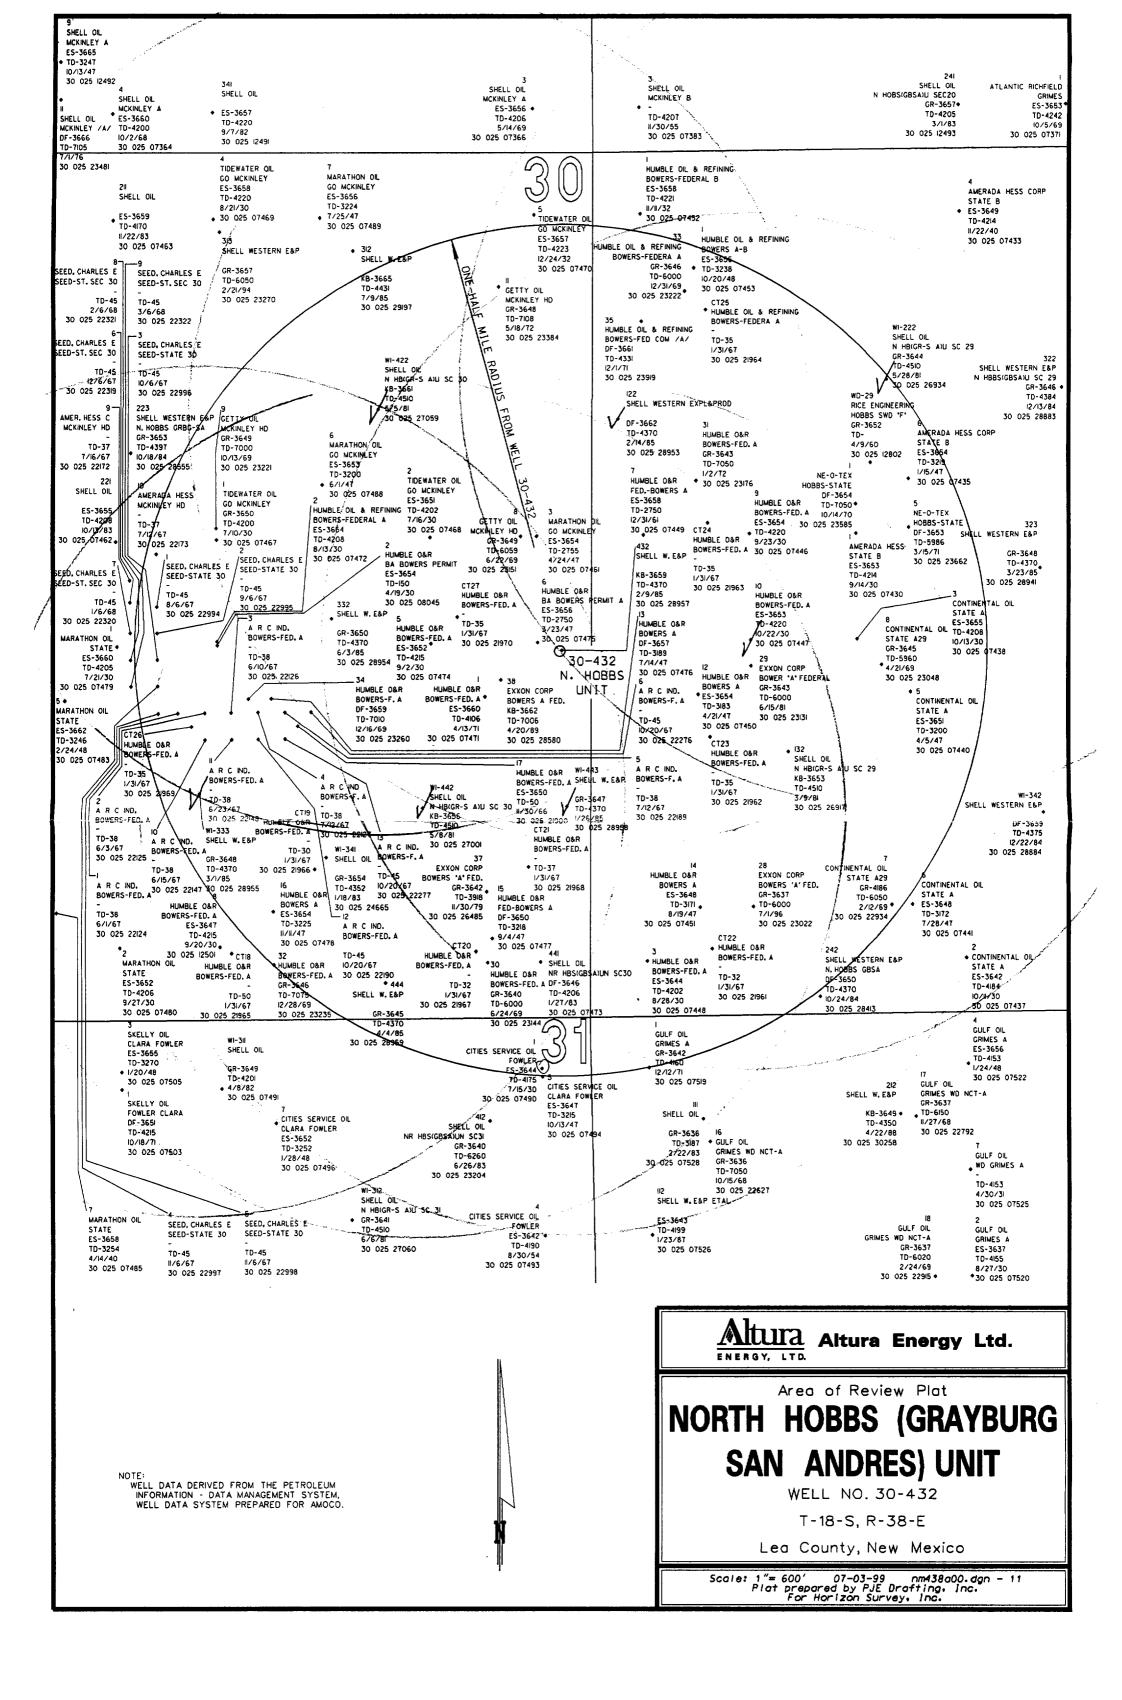

The following data is submitted in support of this request:

- Form C-108 with miscellaneous data attached
- Form C-102
- A map reflecting the location of the proposed injection well (No. 432). The map identifies all wells located within a two-mile radius of the proposed injector and has a one-half mile radius circle drawn around the proposed injection well which identifies the well's Area of Review.
- An injection well data sheet
- A tabulation of data on all wells of public record within the well's Area of Review
- Schematics of plugged wells that are within the well's Area of Review
- A list of Offset Operators and Surface Owners (these parties have been notified of this application by certified mail)

# Attachment To Form C-108 Miscellaneous Data

North Hobbs (Grayburg/San Andres) Unit Well No. 432 Letter I, Section 30, T-18-S, R-38-E Lea County, New Mexico