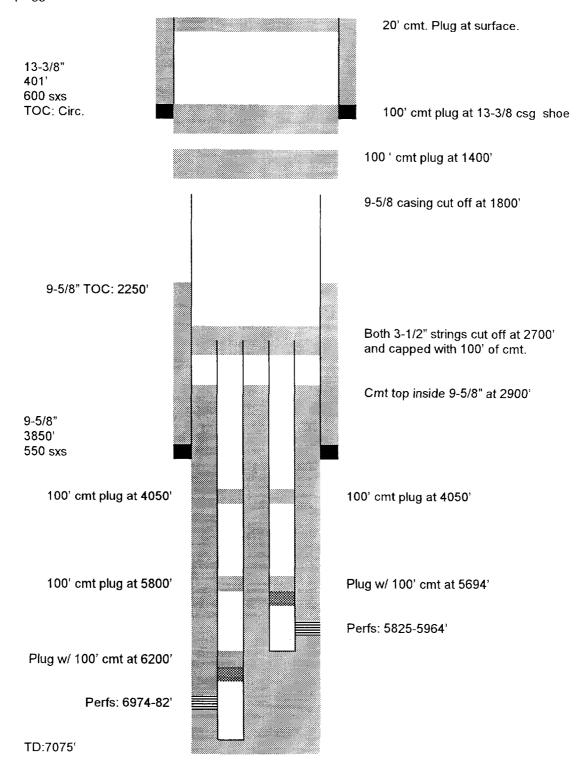

# Attachment To Form C-108 Miscellaneous Data

North Hobbs (Grayburg/San Andres) Unit Well No. 432 Letter I, Section 30, T-18-S, R-38-E Lea County, New Mexico

## III. Well Data

B.(5) Next higher oil zone -- Grayburg @ +/- 3700' Next lower oil zone -- Glorieta @ +/- 5300'

# VII. Proposed Operation

- Average Injection Rate
   Maximum Injection Rate
   4000 BWPD
- 2. Closed Injection System
- 3. Average Injection Pressure 500 PSIG

  Maximum Injection Pressure 805 PSIG (approx.)

  (will not exceed 0.2 psi/ft. to top perforation)
- 4. Source Water San Andres Produced Water (Champion Technologies, Inc. analysis attached)

# IX. Stimulation Program

Acid treatment of unitized perforations will be performed during conversion work

- XI. Fresh Water Sample Analysis (Laboratory Services, Inc. analysis attached 3 ea.)
- XII. Altura Energy LTD affirms that available geologic and engineering data has been examined resulting in the finding of no evidence of open faults or any other hydrologic connection between the disposal zone and any underground source of drinking water.

# INJECTION WELL DATA SHEET

| Operator<br>Altura Energ | av I TD                                                                     | Lease<br>North Hobb | s G/SA l     | Jnit                | County<br>Lea   |
|--------------------------|-----------------------------------------------------------------------------|---------------------|--------------|---------------------|-----------------|
| Well No.                 | Section                                                                     | Townst              |              | Unit Letter         |                 |
| 30-432                   | 2260 FSL & 180 FEL                                                          | 30                  | 18-S         | 38-E                | <u> </u>        |
|                          | Cabamatia                                                                   |                     |              | Tubular Data        |                 |
|                          | Schematic                                                                   | Surface Casing      | 3            | <u>Tubular Data</u> |                 |
|                          |                                                                             | Size 13-3           |              | Cemented with       | sxs.            |
| 13-3/8"                  |                                                                             | тос                 |              | Determined by       |                 |
| @ 55'                    |                                                                             | Hole size           |              |                     |                 |
|                          |                                                                             | Intermediate C      | asing        |                     |                 |
|                          |                                                                             | Size 8-5/8          |              | Cemented with       | 370 sxs.        |
| 8-5/8"                   |                                                                             | тос <u>Surf</u>     |              | Determined by       | Circ.           |
| <b>@</b> 1490'           | 1 1 1 1                                                                     | Hole size           |              |                     |                 |
|                          |                                                                             | Long string Ca      |              |                     |                 |
|                          |                                                                             | Size <u>5-1/2</u>   |              | Cemented with       | 350 sxs.        |
|                          |                                                                             | TOC Surf            |              | Determined by       | Circ.           |
|                          | 1                                                                           | Hole size           |              |                     |                 |
|                          |                                                                             |                     | 4370         |                     |                 |
|                          |                                                                             | Total depth         | 4370         |                     |                 |
|                          |                                                                             | Injection interv    | al           |                     |                 |
|                          |                                                                             | 4000                |              | feet to 43          | 50 feet         |
|                          |                                                                             |                     | _            |                     |                 |
| 5-1/2"                   |                                                                             | Completion type     | <u>pe</u> Pe | rforations          | -               |
| 5-1/2<br>@ 4370"         |                                                                             |                     |              |                     |                 |
| @ <del>1</del> 070       |                                                                             |                     |              |                     |                 |
|                          |                                                                             |                     |              |                     |                 |
|                          |                                                                             |                     |              |                     |                 |
|                          | 0.7/01                                                                      | P**** 1 1           |              |                     |                 |
| Tubing size              | 2-7/8" lined with                                                           | Fiberglass          | =poxy        |                     | set in a        |
| Giberson U               | ni VI                                                                       | packer at           | ±3950        | ) feet              |                 |
|                          | (brand and model)                                                           | - ·                 |              | <del></del>         |                 |
|                          |                                                                             |                     |              |                     |                 |
| Other Data               |                                                                             |                     |              |                     |                 |
| 1. Name of the           | e injection formation San And                                               | dres                |              |                     |                 |
| 2. Name of fie           | ld or Pool Hobbs (                                                          | Grayburg/Sar        | Andres       | ) Pool              |                 |
| 3 le this a nov          | w well drilled for injection?                                               | Yes                 |              | No                  | ]               |
|                          | what purpose was the will originally o                                      |                     | an Andr      | es producer         |                 |
| detail (sa               | ll ever been perforated in any other zacks of cement or bridge plug(s) used |                     | such perfo   | rated intervals and | d give plugging |
| <u>None</u>              |                                                                             |                     |              |                     |                 |
|                          |                                                                             |                     |              | ·-                  |                 |
|                          | pth to and name of any overlying and                                        | l/or underlying oi  | and gas z    | ones (pools) in thi | s area.         |
| _Graybu                  | ırg – 3700, Glorieta - 5300                                                 |                     |              | <del></del>         |                 |
|                          |                                                                             |                     |              |                     |                 |

# INJECTION WELL DATA SHEET

| Operator<br>Altura Energy LTD.                                                                    | Lease<br>North Hobb                                      | s G/SA Unit          |                  | County<br>Lea   |
|---------------------------------------------------------------------------------------------------|----------------------------------------------------------|----------------------|------------------|-----------------|
| Well No. Footage Location                                                                         | Section                                                  | Township             | Range            | Unit Letter     |
| 30-432 2260 FSL & 180 FEL                                                                         | 30                                                       | 18-S                 | 38-E             | 1               |
| Schematic 13-3/8" ② 55'                                                                           | Surface Casin<br>Size 13-3<br>TOC<br>Hole size           | 0/8 Cement Determi   | ed with          | sxs.            |
| 8-5/8"<br>@ 1490'                                                                                 | Size 8-5/                                                | 8 Cement             |                  | 70 sxs.         |
|                                                                                                   | Hole size  Long string C  Size 5-1/  TOC Surf  Hole size | 2" Cement            | _                | 50 sxs.<br>irc. |
|                                                                                                   | Total depth                                              | 4370                 |                  |                 |
|                                                                                                   | Injection inter<br>400                                   | 0 feet to            | 4350             | feet            |
| 5-1/2"<br>@ 4370"                                                                                 | <u>Completion ty</u>                                     | pe Perforatio        | ns               |                 |
| Tubing size 2-7/8" lined with                                                                     | Fiberglass                                               | Ероху                |                  | set in a        |
| Giberson Uni VI (brand and model)                                                                 | packer at                                                | ±3950                | feet             |                 |
| Other Data                                                                                        |                                                          |                      |                  |                 |
| 1. Name of the injection formation San Ar                                                         | ndres                                                    |                      |                  |                 |
| 2. Name of field or Pool Hobbs                                                                    | (Grayburg/Sa                                             | n Andres) Pool       |                  |                 |
| Is this a new well drilled for injection?  If no, for what purpose was the will originally        | Yes drilled?                                             | San Andres prod      | No<br>ucer       |                 |
| Has the well ever been perforated in any other detail (sacks of cement or bridge plug(s) use None |                                                          | such perforated inte | ervals and giv   | e plugging      |
| 5. Give the depth to and name of any overlying ar<br>Grayburg — 3700, Glorieta - 5300             | nd/or underlying o                                       | il and gas zones (po | ols) in this are | ea.             |