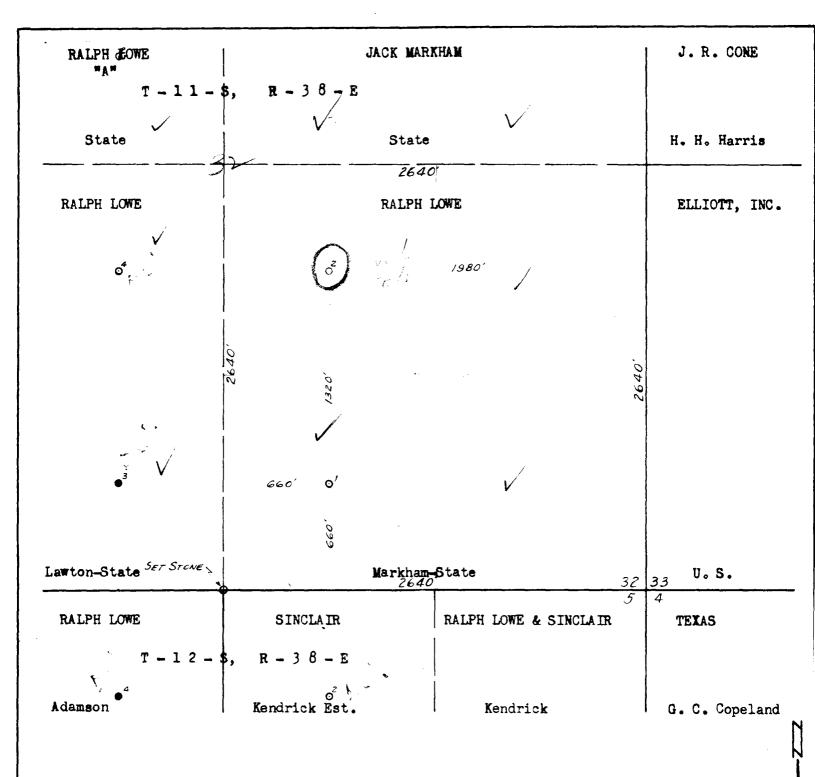

With reference to your application for a salt water disposal, please submit to this office, a plat of the area surrounding your proposed salt water disposal well in the North Gladiola Devonian Pool, showing ownership of the offsetting leases as well as the electrical log of the well and the depth to which the well will be plugged back. We will also need to know the name of the formation into which the water will be injected.

#### Gentlemen:

Attached is our plat as requested, together with electric log of this Devonian dry hole. The well was plugged back to 5300' Injection will be from perforation 5270-5170 "Lower San Andres". There is no known production of oil or gas from this formation in this area. All producing wells are from the Devonian.

We trust the above is the desired information.

Yours very truly,

RALPH LOWE

By:

Agent

WAT: rm encl.

cc: Oil Conservation Commission Box 2045 - Hobbs, New Mexico

!, J. F. Johnson, hereby certify above survey was made by me on the ground and that this plat is True and Correct. March 28, 1957

Ti Shurou
Licersed State Land Surveyor

Midland, Texas

RALPH LOWE

MARKHAM-STATE LEASE SE/4 Survey 32, T-11-S, R-38-E Lea County, New Mexico Scale: 1" - 600'