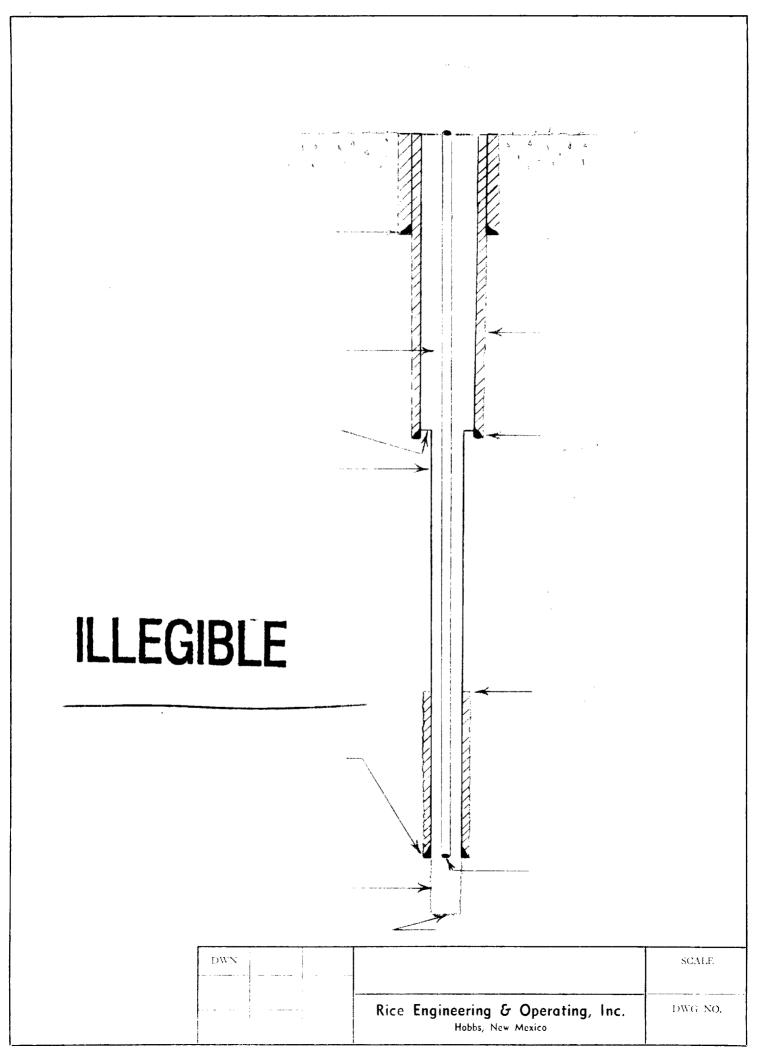

### Page 2 - NMOCC - October 9, 1968

- C. That said well has 9-5/8" O.D. casing set at 4,355 feet and 8-3/4" open hole to the present total depth of 12,385 feet.
- D. That said well will be completed as a disposal well in the Devonian formation by (1) cleaning out to the present total depth of 12,385 feet, (2) drilling new hole to 13,280 feet, (3) setting a 7" 0.D. casing liner, bottom at 13,080 feet, top at 4,255 feet, (4) disposing of produced brine in the open hole interval from 13,080 feet to 13,280 feet.
- E. That the salt water to be injected is produced in the Vada Pennsylvanian area from the Bough "C" Vada Penn Pool.
- F. That the volume of salt water to be disposed shall be approximately 3,700 barrels per day.

Rice Engineering & Operating, Inc. does hereby submit, in triplicate, Commission Form C-108, Application to Dispose of Salt Water by Injection Into a Porous Formation, together with the following:

- (1) Exhibit "A" Location Plat Vada SWD Well L-3
- (2) Exhibit "B" A diagrammatic sketch of the proposed completion of Vada SWD Well L-3
- (3) Exhibit "C" Productive formation of wells within a two-mile radius of proposed Vada SWD Well L-3
- (4) Copies of receipts for Certified Mail dispatch of: Copies of the Application sent to all offset operators and to the surface lessee of the land upon which the well is located.
- (5) Commission Forms C-101 and C-102

#### APPLICATION TO DISPOSE OF SALT WATER BY INJECTION INTO A POROUS FORMATION

| OPERATOR                                                                                                     |                               |                                         | ADDRESS                  |                                   |                                  |              |                                                                      |
|--------------------------------------------------------------------------------------------------------------|-------------------------------|-----------------------------------------|--------------------------|-----------------------------------|----------------------------------|--------------|----------------------------------------------------------------------|
| Rice Engineering & Operating, Inc.                                                                           |                               |                                         |                          | Box 1142, Hobbs, New Mexico 88240 |                                  |              |                                                                      |
| TEASE NAME                                                                                                   | α Opera                       | WELL NO.                                | FIELD                    | <u>L14C</u>                       | HODDS, Ne                        | SM LIC       | COUNTY                                                               |
| Vada SWD                                                                                                     |                               | L-3                                     | Vada                     | Penn                              | <u> </u>                         |              | Lea                                                                  |
| UNIT LETTER                                                                                                  | <u>L</u> ; w                  | ELL IS LOCATED                          | .980 FEET                | FROM THE                          | south                            | NE AND _     | 660 FEET FROM TH                                                     |
| West LINE, SECTION                                                                                           | <u> </u>                      | WNSHIP10 Sout                           |                          |                                   | NMPM.                            |              |                                                                      |
| NAME OF STRING                                                                                               | SIZE                          | SETTING DEPTH                           | SACKS CEM                |                                   | TOP OF CEME                      | NT T         | TOP DETERMINED BY                                                    |
| SURFACE CASING                                                                                               | 13-3/8"                       | 362'                                    | 350                      |                                   | circ.                            |              |                                                                      |
| INTERMEDIATE                                                                                                 | 9 <b>-</b> 5/8"               | 4355'                                   | 2000                     |                                   | circ.                            |              |                                                                      |
| Liner                                                                                                        | 7"                            | 4255' <b>-</b><br>13,080'               | 880                      |                                   | tie back i<br>base Abo           | into         | Ji 197 11 1                                                          |
| TUBING                                                                                                       | 3 <del>분</del> "              | 13,080'                                 | None                     |                                   | TUBING PACKER                    |              |                                                                      |
| Devonian  IS INJECTION THROUGH TUBING, CASIN                                                                 |                               | DEDECRATIONS                            | 13,08                    | 30 <b>'</b> e                     | St.                              | 13,2         | 280 1                                                                |
| Tubing                                                                                                       |                               | Open h                                  | ole                      | 13,0                              | 80' - 13,2                       | 280 <b>'</b> |                                                                      |
| IS THIS A NEW WELL DRILLED FOR DISPOSAL?  NO LIST ALL SUCH PERFORATED INTERVAL                               | Oil                           |                                         |                          |                                   | ILLED?                           | ZONE OT      | LL EVER BEEN PERFORATED IN ANTHER THAN THE PROPOSED INJEC-<br>NE? NO |
| None                                                                                                         |                               |                                         | an adduze ex             |                                   |                                  |              |                                                                      |
| DEPTH OF BOTTOM OF DEEPEST FRESH WATER ZONE IN THIS AREA                                                     |                               | DEPTH OF BOTTOM OF OIL OR GAS ZONE IN T | NEXT HIGHER<br>This area |                                   | DEPTH OF TOP                     |              |                                                                      |
| ANTICIPATED DAILY MINIMUM INJECTION VOLUME   3,700                                                           | 3,700                         | Closed                                  | ED TYPE SYSTEM           | PRESS                             | avity                            | /ITY OR      | APPROX. PRESSURE (PSI)                                               |
| ANSWER YES OR NO WHETHER THE FOLE<br>ERALIZED TO SUCH A DEGREE AS TO B<br>STOCK, IRRIGATION, OR OTHER GENERA | E UNFIT FOR DOMES<br>AL USE — | , S                                     | TO BE DISPOSED O         | SAL ZO                            | al water in dispo-<br>ne<br>Line | ARE WA       | TER ANALYSES ATTACHED?                                               |
| Carl Johnson, Jr                                                                                             | ., P. O.                      | Box 787, L                              | ovington,                |                                   | Mexico 88                        | 3260         |                                                                      |
| Amerada Petroleu                                                                                             |                               | •                                       |                          |                                   | bbs, New M                       | [exi         | eo 88240                                                             |
| Marathon Oil Com                                                                                             | pany, P.                      | 0. Box 220                              | , Hobbs,                 | New                               | Mexico 882                       | 240          |                                                                      |
| Roden Oil Compan                                                                                             | y, 1st Sa                     | vings & Lo                              | an Bldg.,                | , Mid                             | land, Texa                       | as 79        | 9701                                                                 |
| The Superior Oil                                                                                             | Company,                      | P. O. Box                               | 1900, Mi                 | idlan                             | d, Texas 7                       | 79701        | <u> </u>                                                             |
|                                                                                                              |                               |                                         | I                        |                                   |                                  |              |                                                                      |
| HAVE COPIES OF THIS APPLICATION BE<br>SENT TO EACH OF THE FOLLOWING?                                         | Yes                           | NER                                     | OF THIS WE               | LL                                | IIN ONE-HALF MILE                | NO           | V MEXICO STATE ENGINEER                                              |
| ARE THE POLLOWING ITEMS ATTACHED THIS APPLICATION (SEE RULE 701-B)                                           |                               | A                                       | ELECTRICAL               | L LOG                             |                                  |              | MMATIC SKETCH OF WELL                                                |
| I hereby ce                                                                                                  | rtify that the inf            | formation above is                      | true and complet         | te to the                         | best of my knowle                | edge an      | d belief.                                                            |