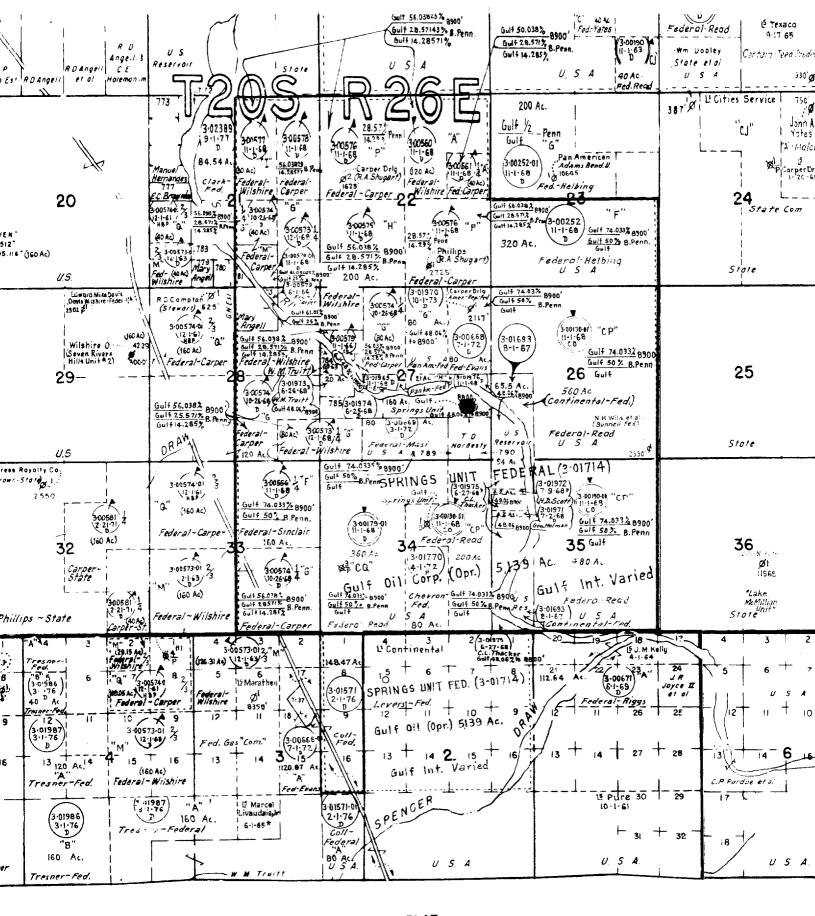

Gentlemen:

Gulf Oil Corporation, as Operator of the Springs Unit, respectfully requests administrative approval to dispose of produced salt water into the Springs Unit Well No. 2, a plugged and abandoned well located in Unit I of Section 27, T-20S, R-26E, Eddy County, New Mexico. This well was drilled to a total depth of 8800 feet as a development well in the Springs Upper Penn Gas Pool; however, it was dry and therefore was plugged and abandoned.

In support of this application, the following are attached:

- (1) Form C-108, Application to Dispose of Salt Water By Injection Into A Porous Formation.
- (2) Plat of the Springs Unit.
- (3) Log of the Springs Unit Well No. 2.
- (4) Water analysis of produced water from the Springs Unit Well No. 3.
- (5) Diagrammatic sketch of the proposed injection well.

The Springs Unit Well No. 2 is located within the Springs Unit boundary; therefore, all offset operators are working interest owners in the Springs Unit. There is no Bone Spring production within two miles. A copy of this application is also sent to the surface owner.