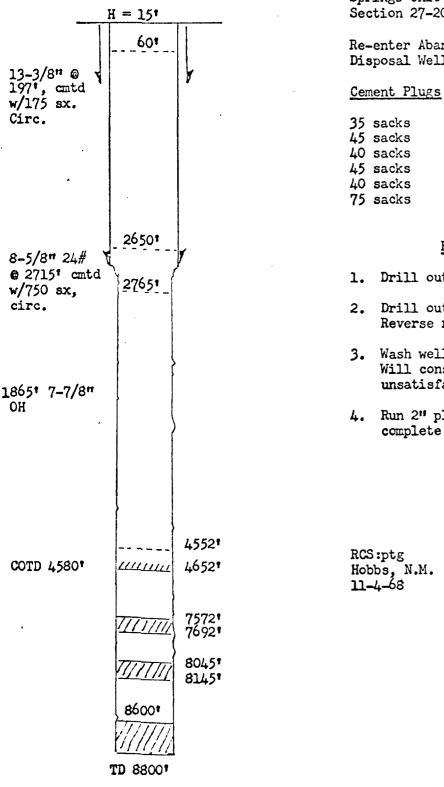

In support of this application, the following are attached:

- (1) Form C-108, Application to Dispose of Salt Water By Injection Into A Porous Formation.
- (2) Plat of the Springs Unit.
- (3) Log of the Springs Unit Well No. 2.
- (4) Water analysis of produced water from the Springs Unit Well No. 3.
- (5) Diagrammatic sketch of the proposed injection well.

Applicant proposes to re-enter this well by drilling the cement plugs and clean out to a depth of approximately 4580'. It is planned to inject approximately 365 barrels of salt water per day in the open hole interval 2715'-4580'. Injection is initially planned to be by gravity down 2-3/8" plastic coated tubing set at 2615' in a tension type packer set in the 8-5/8" intermediate casing. The casing-tubing annulus will be loaded with inhibited water. The water to be disposed of is produced water from the Springs Unit Wells No. 1 and 3 in the Springs Upper Penn Gas Pool.