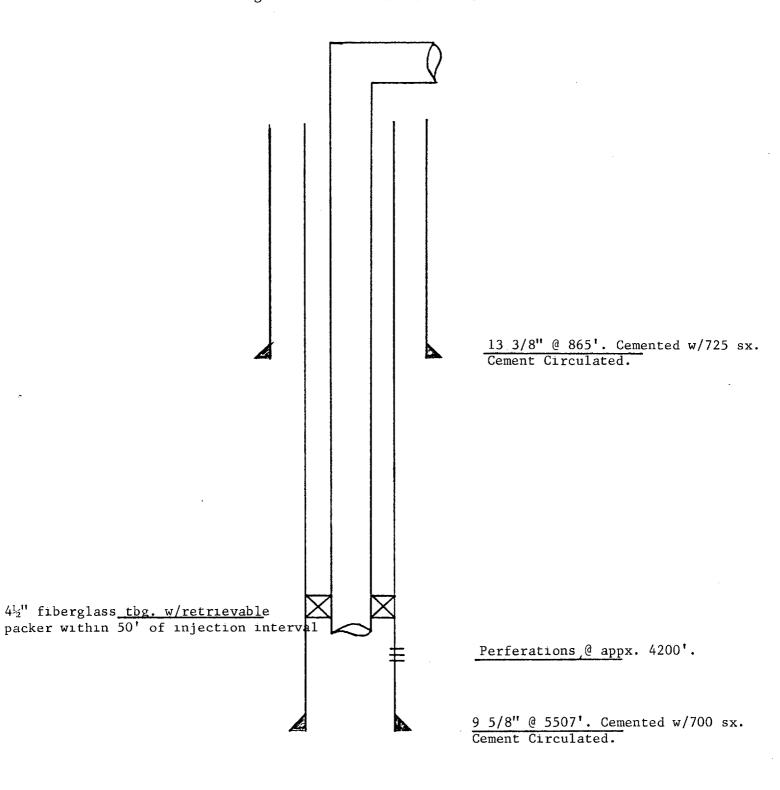

The previous salt water disposal well was plugged and abandoned due to casing failure. Because this unit cannot be operated without a salt water disposal system, Lea Unit Well No. 8, located 810' FNL and 1980' FEL on Section 12, Township 20-South, Range 34-East, is being proposed for plugback and recompletion as a salt water disposal well. This well will inject into the reef formation, which is the same formation the previous SWD well injected into. The previous well was located 1905' FSL and 810' FWL, Section 12, Township 20-South, Range 34-East.