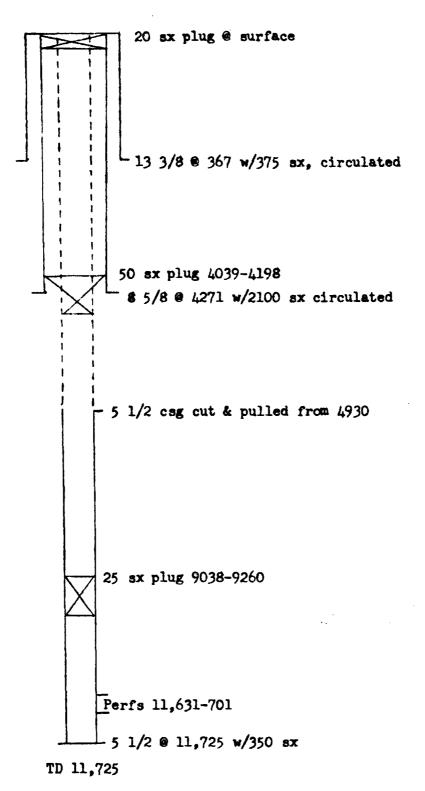

# Tabular Summary All Wells Within One-Half Mile Bliss Petroleum - State "AR" No. 1

| Well Description                                                                                                                                                                                                                                                                                                                                                                                        | Map Code<br>Well No. |
|---------------------------------------------------------------------------------------------------------------------------------------------------------------------------------------------------------------------------------------------------------------------------------------------------------------------------------------------------------------------------------------------------------|----------------------|
| Section 32, T10S, R37E, Lea County, New Mexico                                                                                                                                                                                                                                                                                                                                                          |                      |
| Harry Bass Drilling Co. & Champlin Oil & Refining Co State "A" #1 660.2' FSL & 1979.6' FEL Spud 10/30/51, Comp. 3/29/52 Type: Oil Well Casing: 13 3/8" @ 367 with 375 sacks Top Cmt: Circulated 8 5/8" @ 4271 with 2100 sacks Circulated 5 1/2" @ 11,725 with 350 sacks 9705 Calc. TD 11,725, PBTD 11,721, Perfs 11,631-701 Formation: Devonian Potential: 460 BO, no wtr, 14 hrs, GOR 43 P & A 9/16/57 | 1                    |
| The Texas Company - State of New Mexico "AW" #1 660' FSL & 1980' FWI. Spud 8/23/51, Comp. 12/20/51 Type: Dry Hole Casing: 13 3/8" @ 357 with 375 sacks Top Cmt: Circulated                                                                                                                                                                                                                              | 2                    |
| Section 3, TllS, R37E                                                                                                                                                                                                                                                                                                                                                                                   |                      |
| Amerada Petroleum Corporation - State "EA" #1 973.8' FNL & 660' FEL Spud 2/26/53, Comp. 5/13/53 Type: Dry Hole Casing: 13 3/8" @ 337 with 250 sacks Top Cmt: Circulated                                                                                                                                                                                                                                 | 3                    |
| Section 2, TllS, R37E                                                                                                                                                                                                                                                                                                                                                                                   |                      |
| Texaco Inc New Mexico "AR" State #3 660' FNL & 990' FWL Spud 4/3/70, Comp. 6/10/70, Type: Oil Well Casing: 11 3/4" @ 353 with 350 sacks Top Cmt: Circulated                                                                                                                                                                                                                                             | 4                    |

Harry Bass Drilling Co. & Champlin
Oil & Refining Co.
State "A" #1
660.2' FSL & 1979.6' FEL
Sec. 32, T1OS, R37E

P & A 9/16/57

Form C-108 Attachment VI Schematic 1 Map Code Well #1

Form C-108 Attachment VI Schematic 2 Map Code Well #2 The Texas Company
State of New Mexico "AW" #1
660' FSL & 1980' FWL
Sec. 32, TlOS, R37E