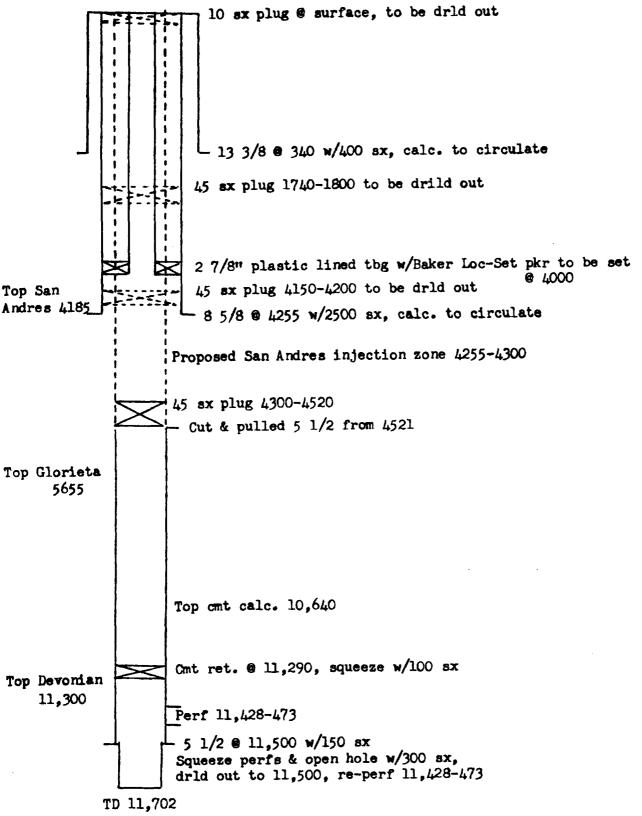

#### Statements of Compliance

- Item III A. See Attachment III. A.
- Item III B. (1) San Andres Formation, no applicable pool name
  - (2) 4255-4300, open hole
  - (3) Drilled for Devonian production, P & A 4/10/73
  - (4) Devonian perforations 11,428 to 11,473, squeezed with 100 sacks cement with cement retainer set at 11,290 and a 45 sack cement plug 4300 to 4520
  - (5) Next higher oil and gas zone in this area: None Next lower oil and gas zone in this area: Devonian
- Item V. See Attachment V. (a) and V. (b)
- Item VI. See Attachment VI pages 1 thru 3 and Attachments VI Schematic 1 thru 10
- Item VII. 1. Average daily rate: 300 barrels water per day Maximum daily rate: 500 barrels water per day
  - 2. System will be closed
  - 3. Average injection pressure: 500 psig
    Maximum injection pressure: 1000 psig
  - 4. Water Source: Bliss Petroleum, Inc. State "AR" #4
    Devonian water production
    - Compatibility: See Attachments VII.4. (1), (2) and (3) showing water analysis of produced water and typical San Andres water from Sawyer Andres and West Sawyer San Andres
  - 5. See Attachment VII.4. (2) and (3)
- Item VIII. The San Andres was found at 4185 in the State "AR" No. 1, being approximately 1000 feet thick consisting of limestone and anhydrite. The only fresh water aquifer above the proposed injection zone is the Ogalalla. The State Engineers Office at Roswell advised that the depth to the bottom of the Ogalalla in this area varies from 75 to 250 feet. There is no fresh water below the proposed injection zone.
- Item IX. The injection zone will be treated with 3,000 gallons of 15% HCL acid if necessary.
- Item X. Electric logs and test data have been filed.

Bliss Petroleum, Inc.
State "AR" #1
Proposed Re-entry & Conversion to SWD
660' FNL & 1980' FWL
Sec. 2, TllS, R37E

Form C-108 Attachment III.A.

Form C-108
Att zenment V(b)
Map Codes for
Well Tabulation