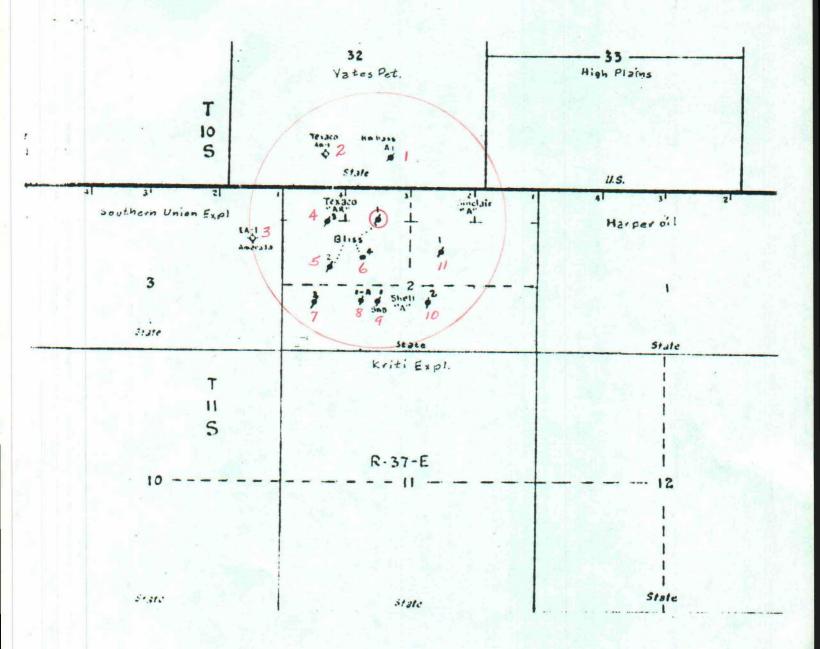

Item XI. There are no producing fresh water wells within a radius of one mile. There are two windmills within a radius of two miles. One is located in the northwest corner of Section 32, T10S, R37E, approximately 1 1/4 miles north of the State "AR" No. 1. The other is located in the southwest quarter of Section 11, T11S, R37E, approximately 1.6 miles south of the State "AR" No. 1. Water samples wer taken from these wells December 18, 1984. The two water analysis are identified as Attachments XI. (1) and (2).

Item XII. Geological data acquired since 1951 indicate that there are no faults or other hydrologic connection between the proposed disposal zone and the Ogalalla water formation. Shell Oil Company converted the State "A" No. 1, Unit N, Section 2, T11S, R37E to a water disposal well into the San Andres formation from 4249 to 5543 in August 1957. The well was taken over by Texaco in June 1962 and continued its use as a water disposal well until August 1970. A total of 9,017,,370 barrels of water was reported to the Oil Commission as having been disposed into this zone during that time.

Bliss Petroleum, Inc.
State "AR" #1
Proposed Re-entry & Conversion to SWD
660' FNL & 1980' FWL
Sec. 2, TllS, R37E

Form C-108 Attachment III.A.

Form C-108
Att zenment V(b)
Map Codes for
Well Tabulation

# Tabular Summary All Wells Within One-Half Mile Bliss Petroleum - State "AR" No. 1

| Well Description                                                                                                                                                                                                                                                                                                                                                                                        | Map Code<br>Well No. |
|---------------------------------------------------------------------------------------------------------------------------------------------------------------------------------------------------------------------------------------------------------------------------------------------------------------------------------------------------------------------------------------------------------|----------------------|
| Section 32, T10S, R37E, Lea County, New Mexico                                                                                                                                                                                                                                                                                                                                                          |                      |
| Harry Bass Drilling Co. & Champlin Oil & Refining Co State "A" #1 660.2' FSL & 1979.6' FEL Spud 10/30/51, Comp. 3/29/52 Type: Oil Well Casing: 13 3/8" @ 367 with 375 sacks Top Cmt: Circulated 8 5/8" @ 4271 with 2100 sacks Circulated 5 1/2" @ 11,725 with 350 sacks 9705 Calc. TD 11,725, PBTD 11,721, Perfs 11,631-701 Formation: Devonian Potential: 460 BO, no wtr, 14 hrs, GOR 43 P & A 9/16/57 | 1                    |
| The Texas Company - State of New Mexico "AW" #1 660' FSL & 1980' FWI. Spud 8/23/51, Comp. 12/20/51 Type: Dry Hole Casing: 13 3/8" @ 357 with 375 sacks Top Cmt: Circulated                                                                                                                                                                                                                              | 2                    |
| Section 3, TllS, R37E                                                                                                                                                                                                                                                                                                                                                                                   |                      |
| Amerada Petroleum Corporation - State "EA" #1 973.8' FNL & 660' FEL Spud 2/26/53, Comp. 5/13/53 Type: Dry Hole Casing: 13 3/8" @ 337 with 250 sacks Top Cmt: Circulated                                                                                                                                                                                                                                 | 3                    |
| Section 2, TllS, R37E                                                                                                                                                                                                                                                                                                                                                                                   |                      |
| Texaco Inc New Mexico "AR" State #3 660' FNL & 990' FWL Spud 4/3/70, Comp. 6/10/70, Type: Oil Well Casing: 11 3/4" @ 353 with 350 sacks Top Cmt: Circulated                                                                                                                                                                                                                                             | 4                    |