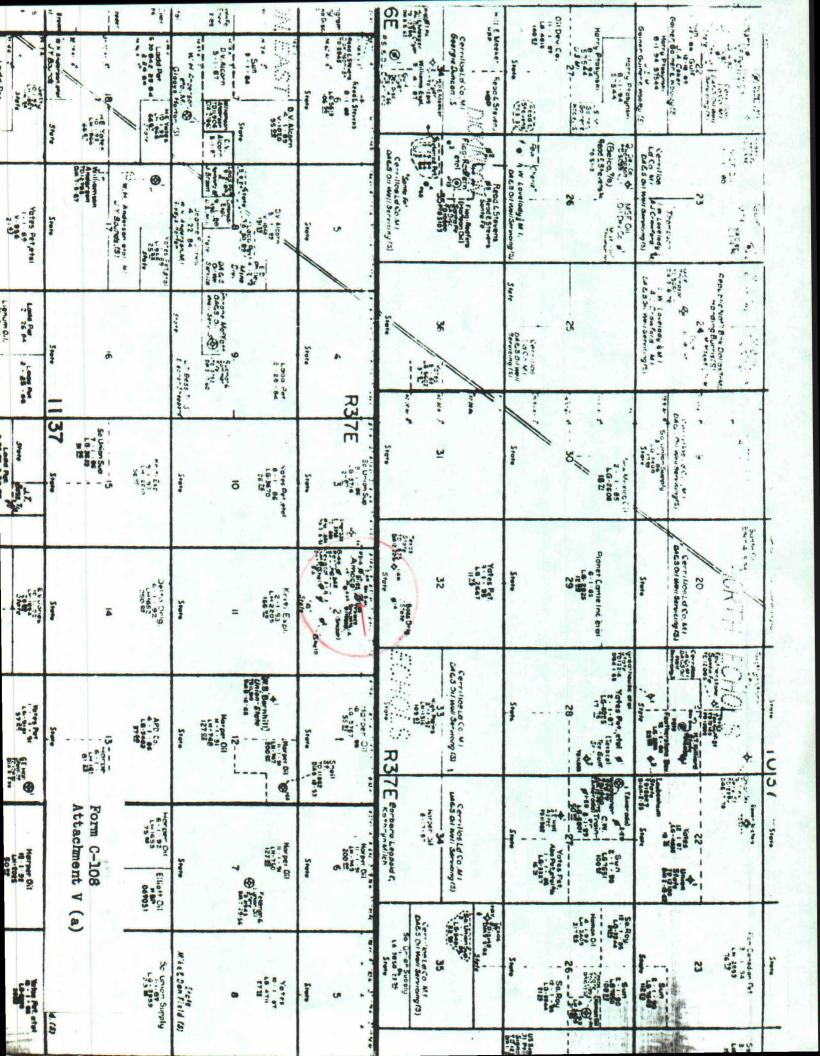

Bliss Petroleum, Inc.
State "AR" #1
Proposed Re-entry & Conversion to SWD
660' FNL & 1980' FWL
Sec. 2, TllS, R37E

Form C-108 Attachment III.A.

Form C-108
Att zenment V(b)
Map Codes for
Well Tabulation

# Tabular Summary All Wells Within One-Half Mile Bliss Petroleum - State "AR" No. 1

| Well Description                                                                                                                                                                                                                                                                                                                                                                                        | Map Code<br>Well No. |
|---------------------------------------------------------------------------------------------------------------------------------------------------------------------------------------------------------------------------------------------------------------------------------------------------------------------------------------------------------------------------------------------------------|----------------------|
| Section 32, T10S, R37E, Lea County, New Mexico                                                                                                                                                                                                                                                                                                                                                          |                      |
| Harry Bass Drilling Co. & Champlin Oil & Refining Co State "A" #1 660.2' FSL & 1979.6' FEL Spud 10/30/51, Comp. 3/29/52 Type: Oil Well Casing: 13 3/8" @ 367 with 375 sacks Top Cmt: Circulated 8 5/8" @ 4271 with 2100 sacks Circulated 5 1/2" @ 11,725 with 350 sacks 9705 Calc. TD 11,725, PBTD 11,721, Perfs 11,631-701 Formation: Devonian Potential: 460 BO, no wtr, 14 hrs, GOR 43 P & A 9/16/57 | 1                    |
| The Texas Company - State of New Mexico "AW" #1 660' FSL & 1980' FWI. Spud 8/23/51, Comp. 12/20/51 Type: Dry Hole Casing: 13 3/8" @ 357 with 375 sacks Top Cmt: Circulated                                                                                                                                                                                                                              | 2                    |
| Section 3, TllS, R37E                                                                                                                                                                                                                                                                                                                                                                                   |                      |
| Amerada Petroleum Corporation - State "EA" #1 973.8' FNL & 660' FEL Spud 2/26/53, Comp. 5/13/53 Type: Dry Hole Casing: 13 3/8" @ 337 with 250 sacks Top Cmt: Circulated                                                                                                                                                                                                                                 | 3                    |
| Section 2, TllS, R37E                                                                                                                                                                                                                                                                                                                                                                                   |                      |
| Texaco Inc New Mexico "AR" State #3 660' FNL & 990' FWL Spud 4/3/70, Comp. 6/10/70, Type: Oil Well Casing: 11 3/4" @ 353 with 350 sacks Top Cmt: Circulated                                                                                                                                                                                                                                             | 4                    |

| Well Description                                                                                                                                                                                                                                                                                                                     | Map Code<br>Well No. |
|--------------------------------------------------------------------------------------------------------------------------------------------------------------------------------------------------------------------------------------------------------------------------------------------------------------------------------------|----------------------|
| Section 2, TllS, R37E Continued                                                                                                                                                                                                                                                                                                      |                      |
| Bliss Petroleum, Inc State "AR" #2 Originally Texaco Inc. 1650' FSL & 990' FWL Spud 11/13/52, Comp. 2/9/53 Type: Oil Well Casing: 13 3/8" @ 342 with 400 sacks Top Cmt: Circulated                                                                                                                                                   | 5                    |
| Bliss Petroleum, Inc State "AR" #4 1950' FSL & 1650' FWL Spud 4/24/84, Comp. 7/28/84 Type: Oil Well Casing: 13 3/8" @ 368 with 400 sacks Top Cmt: Circulated 9 5/8" @ 5035 with 1550 sacks Circulated 5 1/2" @ 11,420 with 1075 sacks 5220 Calc. TD 11,580 Open Hole 11,420-580 Formation: Devonian Potential: 45 BO, 20 BW, 24 hrs. | 6                    |
| Texaco Inc State "A" #3 Originally Shell Oil Company 990' FSL & 660' FWL Spud 3/3/53, Comp. 5/4/53 Type: Oil Well Converted to SWD Casing: 13 3/8" @ 362 with 325 sacks Top Cmt: Circulated                                                                                                                                          | 7                    |
| Shell Oil Company - State "A" #1-A 990' FSL & 1650' FWL Spud 9/6/57, Comp. 11/7/57 Type: Oil Well Casing: 13 3/8" @ 331 with 400 sacks Top Cmt: Circulated                                                                                                                                                                           | 8                    |

Page 3

Map Code Well No. Well Description Section 2, T11S, R37E Continued Texaco Inc. - Shell SWD #1 9 Originally Shell Oil Company - State "A" #1 990' FSL & 1980' FWL Spud 7/2/52, Comp. 10/20/52 Type: Oil Well Converted to SWD Casing: 13 3/8" @ 351 with 325 sacks Top Cmt: Circulated 8 5/8" @ 4249 with 3000 sacks Circulated 5 1/2" @ 11,617 with 350 sacks 9600 Calc. TD 11,756 Open Hole 11,617-756 Formation: Devonian Potential: 948 BOPD Shut in by Shell 8/10/57 Converted to SWD by Texaco 6/10/62 Pulled 5 1/2" casing from 8171 PBTD 6300 SWD interval 4249-6300 P & A 5/3/73 Shell Oil Company - State "A" #2 10 990' FSL & 2310 FEL Spud 11/16/52, Comp. 2/24/53 Type: Oil Well Casing: 13 3/8" @ 360 with 350 sacks Top Cmt: Circulated 8 5/8" @ 4277 with 3000 sacks Circulated 5 1/2" @ 11,717 with 350 sacks 9700 Calc. TD 11,749, Perfs 11,650-711 & Open Hole 11,717-749 Formation: Devonian Potential: 307 BOPD P & A 12/31/53 Sinclair Oil Corporation - State "A" #1 11 Drilled as Southern Production Co., Inc. 1267' FNL & 1980' FEL Spud 10/18/51, Comp. 2/14/52 Type: Oil Well