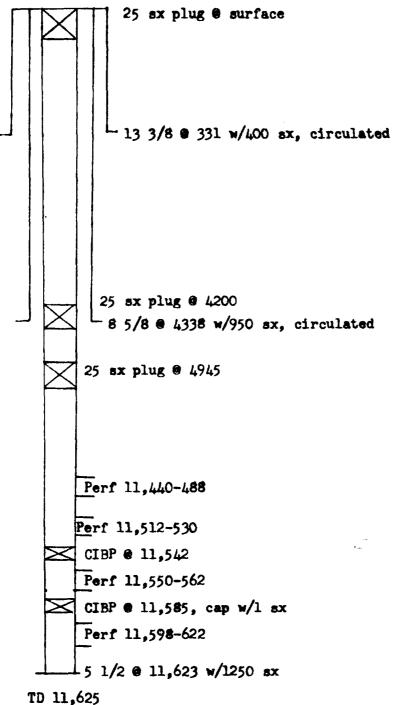

Texaco Inc.
New Mexico "AR" State #3
660' FNL & 990' FWL
Sec. 2, Tlls, R37E

P & A 5/5/73

Form C-108 Attachment VI Schematic 4 Map Code Well #4

```
10 ax plug @ surface, drld out by Bliss
           - 13 3/8 @ 342 w/400 sx, circulated
         60 sx plug 1700-1803, drld out by Bliss
        200 sx plug 3696-4836, drld out by Bliss to
             4099, unable to get inside 5 1/2" csg
          Cut & pulled 5 1/2 csg from 4092
           Perf 5 1/2 csg @ 4100, see squeeze job below
          8 5/8 @ 4239 w/2500 sx, circulated
        Perf 5 1/2 csg @ 4700, set SV tool @ 4600, circulated
            175 sx back to perfs @ 4100
  Cmt retainer @ 11,211 & squeeze w/100 sx ...
      Perf 11,292-343
      Perf 11,430-450, squeeze w/175 sx, re-perf
      Perf 11,552-572, squeeze w/75 sx
      Perf 11,650-695, squeeze w/100 sx
       5 1/2 @ 11,697 w/450 ax
                                             Bliss Petroleum, Inc.
TD 11,698
                                             State "AR" #2
                                             1650' FSL & 990' FWL
                                             Sec. 2, TllS, R37E
                                             P & A 4/21/73 by Texaco
                                             Re-entered 9/12/83 by Bliss
                                             Form C-108
                                             Attachment VI Schematic 5
```