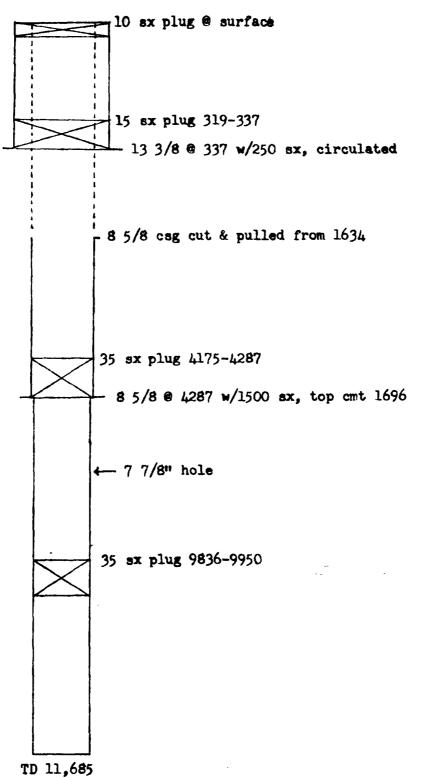

Casing: 13 3/8" 355 with 400 sacks Top Cmt: Circulated 9 5/8" @ 4237 with 2400 sacks Circulated

5 1/2" @ 11,817 with 150 sacks 10,950 Calc. TD 11,817, Perfs 11,608-798 Formation: Devonian Potential: 580 BO, 10 hours, 1/2" choke P & A 3/10/69 by Atlantic Richfield Company