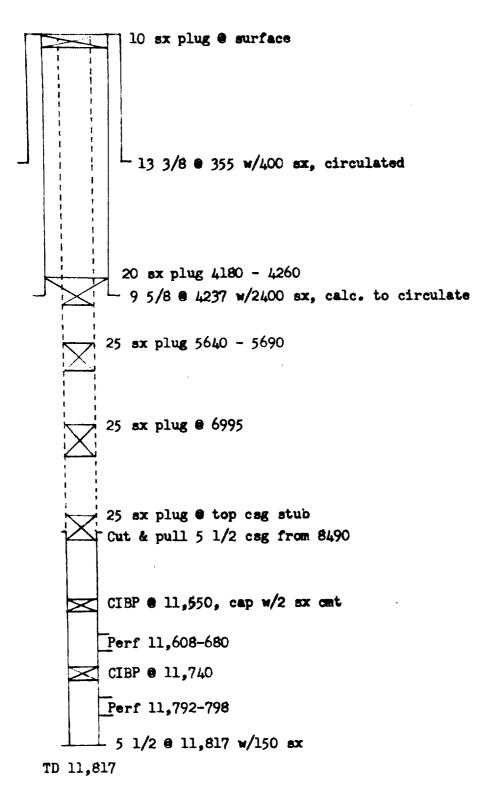

Map Code Well #5

Omted from 270° to surface with 75 sx Omted down 5 1/2" csg w/625 ax, tag top of plug at 270' w/wire line; calc. bottom of plug @ 4456 - 13 3/8 @ 362 w/325 ax, circulated Unable to pull 3 1/2" tbg & pkr, backed off 3 1/2" tbg ● 3477; unable to pull 5 1/2" csg -8 5/8 @ 4298 w/2200 sx, circulated Conted thru 2 3/8" tbg w/500 sx, tag top of plug @ 4456 w/wire line; calc. bottom of plug @ 8200 3 1/2" tbg w/pkr € 9839 Perf 11,662-11,682 - 5 1/2 @ 11,690 w/150 sx TD 11,750

Note: In addition to plugging report filed by Texaco 4/24/73 data was obtained from field diary of Bill Jamison with Babar Well Service who plugged well. Texaco Inc.
State "A" #3
990' FSL & 660' FWL
Sec. 2, TllS, R37E
P & A 4/16/73