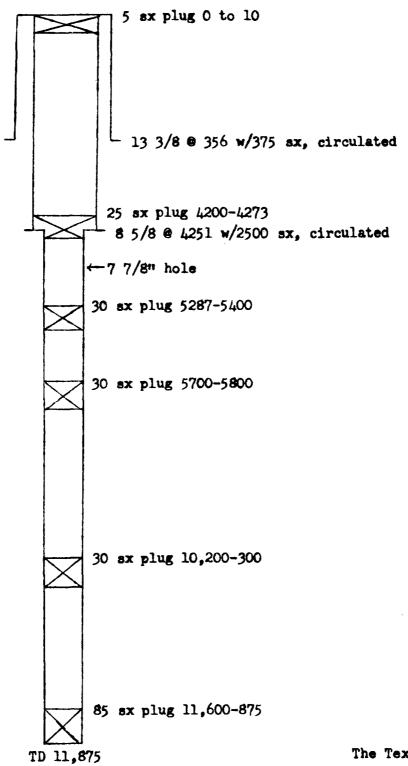

Page 3

Map Code Well No. Well Description Section 2, T11S, R37E Continued Texaco Inc. - Shell SWD #1 9 Originally Shell Oil Company - State "A" #1 990' FSL & 1980' FWL Spud 7/2/52, Comp. 10/20/52 Type: Oil Well Converted to SWD Casing: 13 3/8" @ 351 with 325 sacks Top Cmt: Circulated 8 5/8" @ 4249 with 3000 sacks Circulated 5 1/2" @ 11,617 with 350 sacks 9600 Calc. TD 11,756 Open Hole 11,617-756 Formation: Devonian Potential: 948 BOPD Shut in by Shell 8/10/57 Converted to SWD by Texaco 6/10/62 Pulled 5 1/2" casing from 8171 PBTD 6300 SWD interval 4249-6300 P & A 5/3/73 Shell Oil Company - State "A" #2 10 990' FSL & 2310 FEL Spud 11/16/52, Comp. 2/24/53 Type: Oil Well Casing: 13 3/8" @ 360 with 350 sacks Top Cmt: Circulated 8 5/8" @ 4277 with 3000 sacks Circulated 5 1/2" @ 11,717 with 350 sacks 9700 Calc. TD 11,749, Perfs 11,650-711 & Open Hole 11,717-749 Formation: Devonian Potential: 307 BOPD P & A 12/31/53 Sinclair Oil Corporation - State "A" #1 11 Drilled as Southern Production Co., Inc. 1267' FNL & 1980' FEL Spud 10/18/51, Comp. 2/14/52 Type: Oil Well