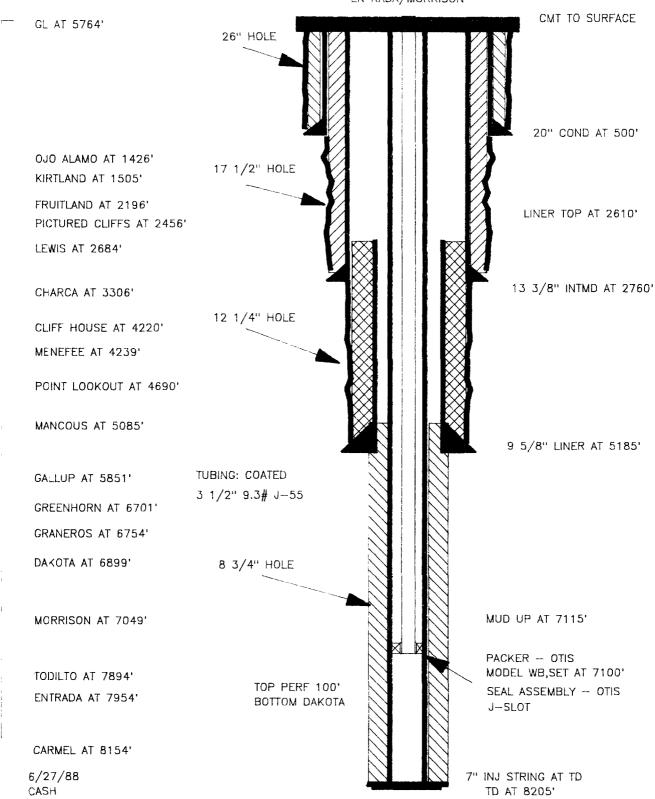

#### (2) See Attached Diagram.

| Csg.                     | Hole<br><u>Size</u> | Csg.<br>Size                          | Depth Set       | Cmt.<br>Vol.       | Proposed<br>Top Cement                                |
|--------------------------|---------------------|---------------------------------------|-----------------|--------------------|-------------------------------------------------------|
| Surface<br>Inter         | 26"<br>17 1/2"      | 20", 133# K-55<br>13 3/8" 61&68# K-55 | 500 '<br>2760 ' | 1275 sx<br>1900 sx | Surface<br>1st stage st-1500'<br>2nd stage st-Surface |
| Drlg Liner<br>Inj. strg. |                     | 9 5/8" 40# N-80<br>7" 23# N-80        | 5185'<br>8205'  | 900 sx<br>400 sx   | st-liner top = 2610'<br>5390'                         |

#### (3) Injection Tubing:

Tubing size - 3 1/2" OD, 9.3#, J-55, int-coated. Setting depth - 7100', top perforation at 7149', which is 100' below the bottom of the Dakota zone.

Isolation Packer: (4)

Packer - Size 7"

Type Otis

Model WD

Seal Assembly - Type Otis

Model J-slot

#### B. Well Data:

Injection formation Name: Morrison and Entrada

(2) Injection interval

Perforated Morrison Perforated Entrada

- The original purpose for drilling this well is to dispose of produced water.
- There are to be no additional perforated intervals in the proposed well.
- There are no lower producing zones in this area. The next higher producing zone is the Dakota at 6899' to 7049'.

- VI. There are no wells penetrating the proposed depth interval within the two-mile area of review.
- VII. Proposed Injection Operations:
  - 1. The average injection rate is estimated at 3500 bbls/day. The estimated maximum is 20,000 bbls/day.
  - The injection system will be closed.
  - 3. The surface injection system will have an estimated maximum pressure of 1700 psig.
  - 4. The source water will be from the Fruitland Coal formation.
  - 5. Injection is for disposal purposes into a zone with no known oil and gas production within several miles. Chemical analysis and compatibility with injected water will be supplied when the data becomes available.
- VIII. The proposed injection zones are the Morrison and Entrada formations, both zones are sandstone. The Morrison formation is estimated at 7049' to 7894' from GL (5764') having a thickness of 845'. The Entrada formation is estimated at 7954' to 8154' from GL having a thickness of 200'.

The only overlaying freshwater aquifer is the Ojo Alamo, having an estimated depth of 1426' from GL. There is no known fresh water below the injection zone.

- IX. The proposed stimulation program will consist of sand water fracturing each interval using 1000 lbs of 20/40 sand per net foot of formation interval. Proppant concentrations will be from 1/2 to 2 lbs/gallon. The fracturing fluid will be a 40 lb/gallon linear gel.
- X. No logs are test data are available at present.
- XI. Any fresh water wells in the area will have water samples analyzed in the near future. Specifically, SJ-1516 owned by Gadora Archuleta located at NE/NE Section 19. T30N-R8W, drilled to a depth of 15 feet.
- XII. An examination of geologic and engineering data indicates no evidence of open faults or other hydrologic connection between the disposal zone and any source of drinking water. This conclusion is based on proof of isolation between upper gas and oil bearing zones within the study area.

#### LINDSEY SWD #1

WELLBORE DIAGRAM ENTRADA/MORRISON

MERIDIAN OIL INC. Lindsey SWD #1 NE NE 30-30N-8W San Juan County, New Mexico