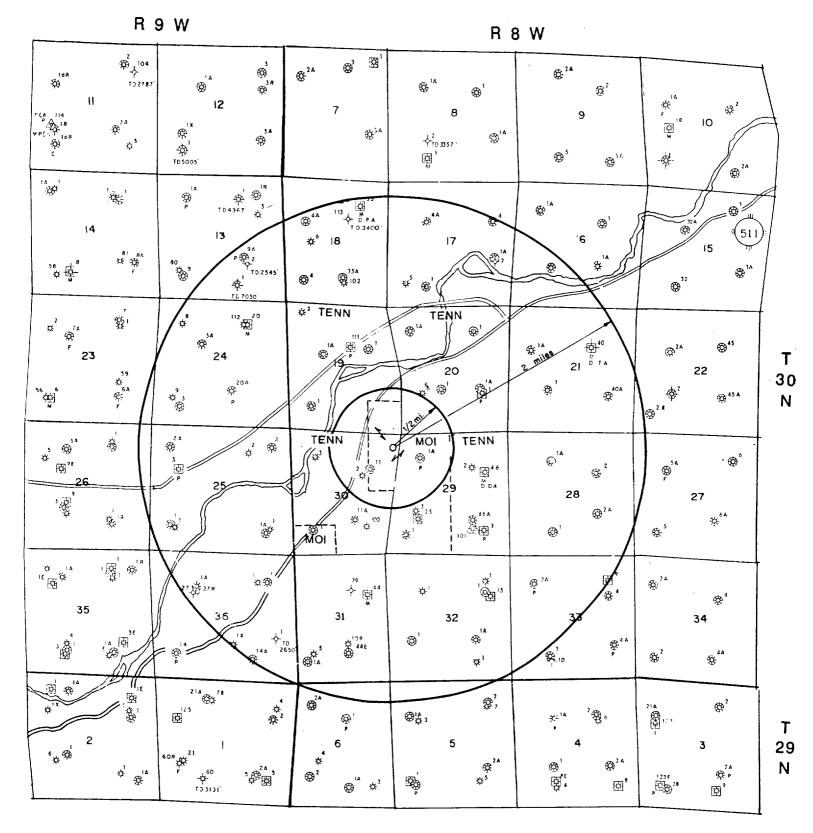

It is intended to locate the Meridian Oil Inc.'s Lindsey SWD #1 at 645' from the North line and 525' from the East line of Section 30, T30N-P8W, San Juan County, New Mexico.

A copy of this application is being submitted to all offset operators by certified mail with a request that they furnish your Santa Fe office with a Waiver of Objection, and return one copy to this office.

#### III. General Well Data:

A. (1) Lease Name - Lindsey SWD

Well Number - 1

- Footage, 645' FNL, 525'FEL Section 30, T30N-R8W Location

San Juan County, New Mexico

- VI. There are no wells penetrating the proposed depth interval within the two-mile area of review.
- VII. Proposed Injection Operations:
  - 1. The average injection rate is estimated at 3500 bbls/day. The estimated maximum is 20,000 bbls/day.
  - The injection system will be closed.
  - 3. The surface injection system will have an estimated maximum pressure of 1700 psig.
  - 4. The source water will be from the Fruitland Coal formation.
  - 5. Injection is for disposal purposes into a zone with no known oil and gas production within several miles. Chemical analysis and compatibility with injected water will be supplied when the data becomes available.
- VIII. The proposed injection zones are the Morrison and Entrada formations, both zones are sandstone. The Morrison formation is estimated at 7049' to 7894' from GL (5764') having a thickness of 845'. The Entrada formation is estimated at 7954' to 8154' from GL having a thickness of 200'.