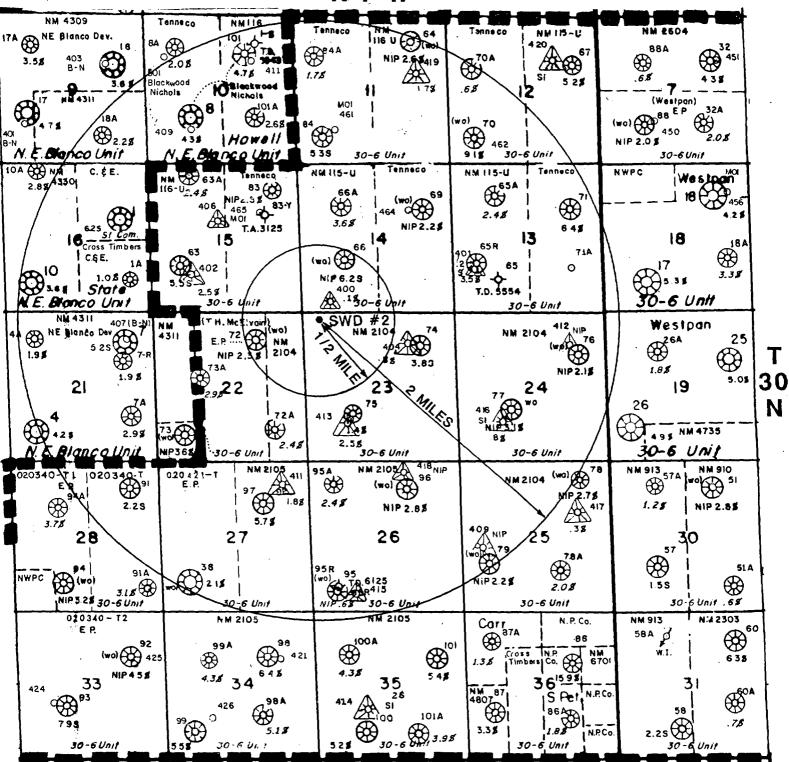

San Juan 30-6 Unit SWD #2

- VI. There are no wells penetrating the proposed depth interval within the area of review.
- VII. (1) The proposed average injection rate is estimated at 5000 bbls/day. The estimated maximum is 20,000 bbls/day.
  - (2) The system will be closed.
  - (3) The estimated maximum surface injection pressure is 1980 psi.
  - (4) The source of injected fluid will be produced water from the Fruitland Coal formation.
  - (5) Injection is for disposal purposes into a zone productive of oil and gas. The distance to the nearest well penetrating the proposed zones is greater than 5 miles. Chemical analysis of the zone formation water will be supplied when available.
- VIII. The proposed injection zones are the Morrison and Entrada, both zones are sandstone. The Morrison interval is estimate @ 7800'-8545' from G.L. (6282') having a thickness of 745'. The Entrada interval is estimated @ 8632'-8833' from G.L. (6282') having a thickness of 200'.