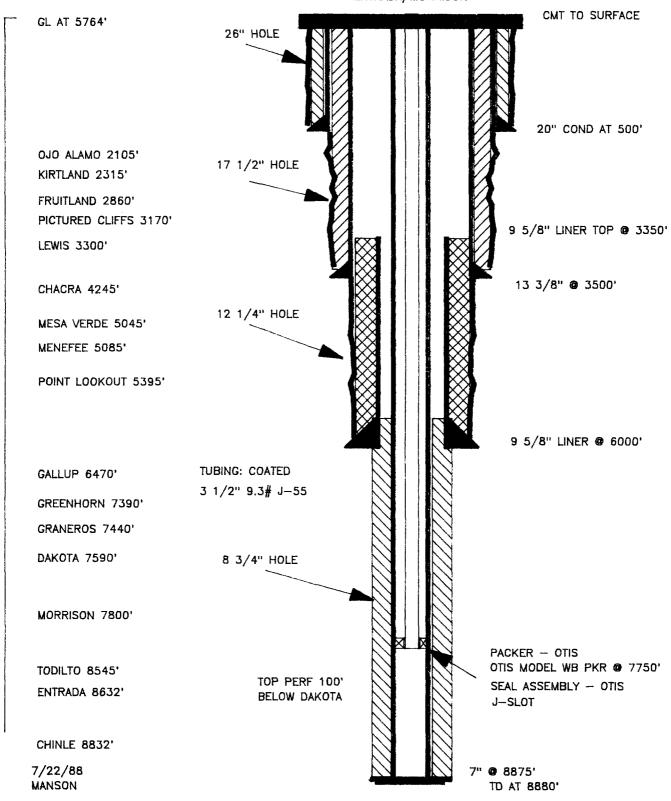

### III. A. Proposed Disposal Well Data

(1) Lease Name - San Juan 30-6 Unit SWD Well Number - 2

Location - Footage -285 FNL & 598' FEL Section 23, T-30-N, R-7-W Rio Arriba, County, New Mexico

(2) Well Bore Casing Configuration:

| Casing                | <u>Hole Size</u> | Csg. Size      | Depth Set     | Cement Vol                                   | Top/Cement                              |
|-----------------------|------------------|----------------|---------------|----------------------------------------------|-----------------------------------------|
| Surf.Cond.<br>Interm. | 26"<br>17 1/2"   | 20"<br>13 3/8" | 500'<br>3500' | 1500 ft <sup>3</sup><br>3600 ft <sup>3</sup> | surface<br>1st st-2315'<br>2nd st-surf. |
| Drilling<br>Liner     | 12 1/4"          | 9 5/8"         | 3350'-6000'   | 1200 ft <sup>3</sup>                         | Circ.liner<br>top @ 3350'               |
| Long String           | 8 3/4"           | 7"             | 8875'         | 1300 ft <sup>3</sup>                         | 6000'                                   |

(3) Injection Tubing:

Tubing size - 3 1/2" O.D., 9.3 #/ft. J-55 Internally Coated Setting depth - 7750'

(4) Isolation Packer:

Packer - Size - 7"
Type - OTIS
Model - "WB"
Seal Assembly - Type ' OTIS
Model - "PR"

### B. Proposed Well Data

- (1) Formation name: Morrison and Entrada
- (2) Injection Intervals:

  Morrison 7800-8545' perforated
  Entrada 8632-8832' perforated
- (3) The original purpose for drilling this well is to dispose of produced water.
- (4) There are to be no additional perforated intervals in the proposed well.
- (5) There are no lower producing zones, and the next higher producing interval is the Dakota at 7590' -7800'.