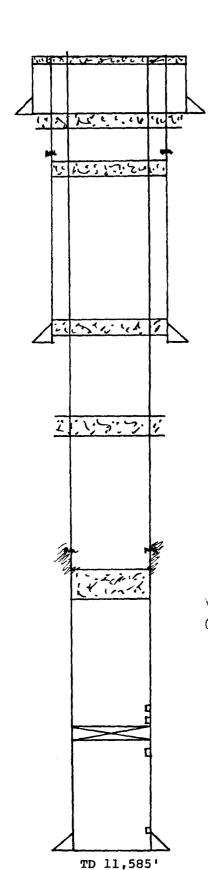

70C@ 9975

Finally, P&A'd 8/71.

Operator: Cities Service Oil Company

Well Name: State AW #3

Location: 2080' FSL & 1880' FEL, (J) Section 35, T15S, R36E

Spud Date: 10/30/56 Completion Date: 1/6/57

Surface Casing: 13 3/8" set @ 368', cemented with 350 sx.

Intermediate Casing: 8 5/8" set @ 4916', cemented with 2470 sx.

Production Casing: 5 1/2" set @ 11,584', cemented with 400 sx.

TD: 11,585'

Completion: Completed in the Penn from perforations 11,505-

11,525'. For additional recovery, perforated the upper Penn from 10,641-10,675' and 10,396-10,408'.

Perforated additional Permo-Penn from 10,443-

10,483'. P&A'd well 8/28/70.