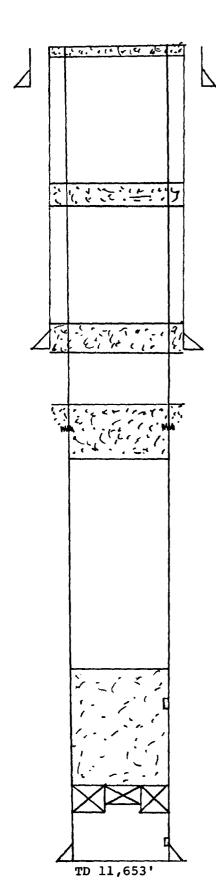

#### HONDO OIL & GAS COMPANY APPLICATION FOR AUTHORITY TO INJECT NEW MEXICO AP STATE #1 Page -6-

Operator: Gulf Oil Corporation

Well Name: Lea HQ St. #1

660' FSL & 660' FWL, (M) Section 25, T15S, R36E Location:

Spud Date: 1/25/57 Completion Date: 4/3/57

Surface Casing: 13 3/8" set @ 322', cemented with 450 sx.

Intermediate Casing: 8 5/8" set @ 4984', cemented with 3050 sx.

Production Casing: 5 1/2" set @ 11,652', cemented with 675 sx.

TD: 11,653'

Completion: Completed in the Penn from perforations 11,592-

11,626'. Added perforations from 10,740-10,768'.

P&A'd well 4/13/73.

Operator: Atlantic Richfield Company

Well Name: Lea 396 St. #3

Location: 1980' FNL & 1980' FEL, (G) Section 35, T15S, R36E