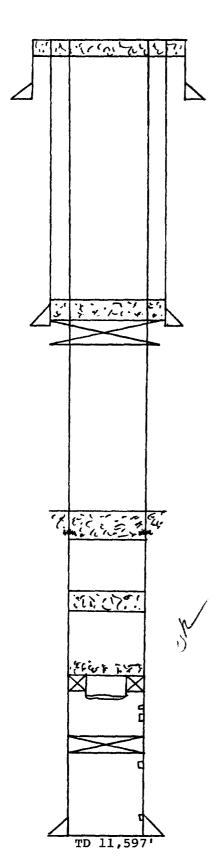

#### VI. Wells in Area of Review:

Operator: Atlantic Richfield Company

Well Name: State AW #4

Location: 1980' FSL & 660' FEL, (I) Section 35, T15S, R36E

Spud Date: 3/16/58 Completion Date: 5/22/58

Surface Casing: 13 3/8" set @ 367', cemented with 350 sx.

Intermediate Casing: 8 5/8" set @ 4924', cemented with 1983 sx.

Production Casing: 5 1/2" set @ 11,597', cemented with 350 sx.

TD: 11,597'

Completion: Completed in the Penn from perforations 10,685-

10,694' and 11,518-11,537'. Plugged back to 10,635' and converted to salt water disposal well by perforating the Penn @ 10,434-10,444' and 10,468-10,488'. Plugged back to 8391' and recompleted SWD to open hole from 4924-8391' in the San Andres/Glorieta.

70C@ 9975

Finally, P&A'd 8/71.

Operator: Cities Service Oil Company

Well Name: State AW #3

Location: 2080' FSL & 1880' FEL, (J) Section 35, T15S, R36E

Spud Date: 10/30/56 Completion Date: 1/6/57

Surface Casing: 13 3/8" set @ 368', cemented with 350 sx.