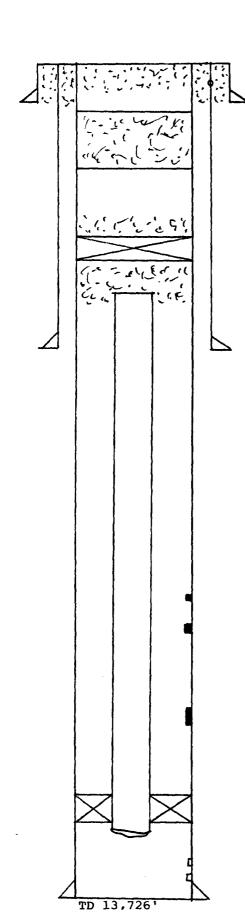

#### III. Well Data

- A. (1) Well Name: New Mexico AP State #1
  1980' FNL & 660' FWL
  Section 36, T-155, R-36E
  Lea County, New Mexico
  - (2) Casing Data: (Also see Exhibit "B")

Surface Casing:
13 3/8" csg. set @ 340' in a 17 1/2" hole. Cemented w/350 sx. Circulated cement to surface.

Intermediate Casing: 8 5/8" csg. set @ 4950' in an 11" hole. Cemented with 2835 sx. Circulated cement to surface.

Production Casing:
5 1/2" csg. set @ 11,660' in a 7 7/8" hole. Cemented with 1125 sx. Temperature survey indicated TOC @ 3050'.

- (3) Injection Tubing:
  - 2 7/8" 6.5# 8rd EUE, internally plastic coated tbg., set @ approximately ±9800'.
- (4) Packer:

Packer set @ ±9800'.

- B. (1) Injection Formation: Permo-Penn
  - (2) Injection Interval:

Injection will be thru existing perfs. 9902-11,568'.

(3) Original Purpose of Well:

This well was drilled, completed and tested thru Permo-Penn perfs. 11,544-11,568'.

### HONDO OIL & GAS COMPANY APPLICATION FOR AUTHORITY TO INJECT NEW MEXICO AP STATE #1 Page -2-

(4) Other Perforated Intervals: (Also see Exhibit "B")

Well was later plugged back with a bridge plug set @ 11,162', perforated from 10,686-10,726', and tested. Again, plugged well back with a CIBP set @ 10,400', perforated from 10,175-9202', and tested. Well was P&A'd 7/25/83.

(5) Higher/Lower Oil Zones:

There is no higher oil zone and the top of the Devonian is 0 ±13,600'.

V. Map: See Exhibit "A".

TD:

13,726'

Completion: Dually completed in the Devonian and Penn from

perforations 13,690-13,720' and 11,546-11,578'.
Added Permo-Penn perfs. 10,396-10,404' and 10,656
-10,669'. Squeezed perfs. 10,396-11,577'. Converted to salt water disposal through perfs. 13,69013,720'. P&A'd well 11/29/78.