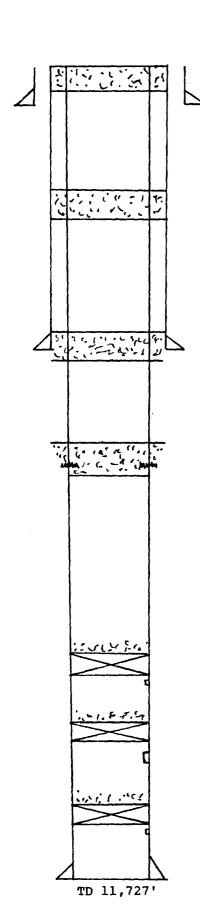

Location: 990' FSL & 330' FWL, (M) Section 36, T15S, R36E

Spud Date: 1/31/84 Completion Date: 6/12/84

Surface Casing: 13 3/8" set @ 398', cemented with 375 sx.

Intermediate Casing: 8 5/8" set @ 4906', cemented with 2750 sx.

Production Casing: 5 1/2" set @ 11,727', cemented with 1300 sx.

TD: 11,727'

Completion: Completed in the Permo-Penn. Perforated 11,525-

11,530' and 10,695-10,700' and set BP @ 11,448'.

Added perforations from 11,018-11,054'. P&A'd well

10/14/85.