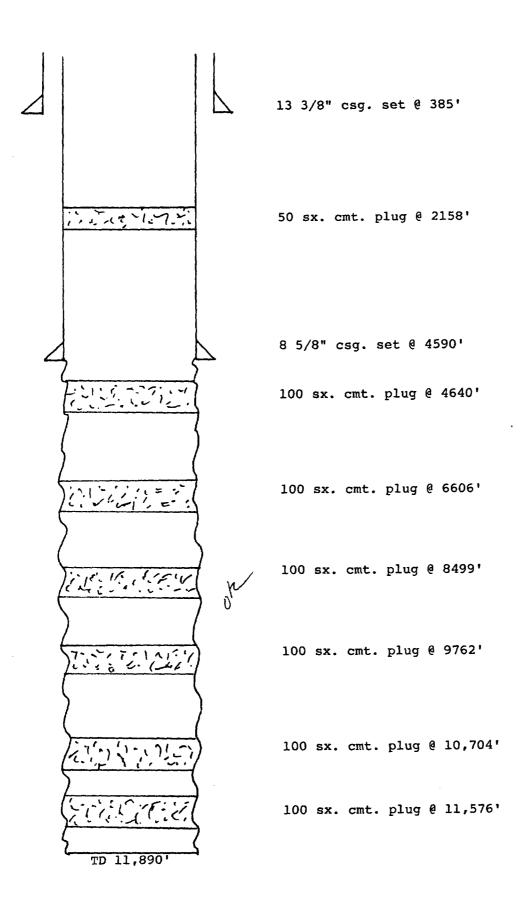

Spud Date: 5/3/86

Surface Casing: 13 3/8" set @ 385', cemented with 450 sx.

8 5/8" set @ 4590', cemented with 2050 Intermediate Casing:

SX.

TD: 11,890'

Completion: Well was D&A'd 6/5/86.

Operator: Atlantic Richfield Company