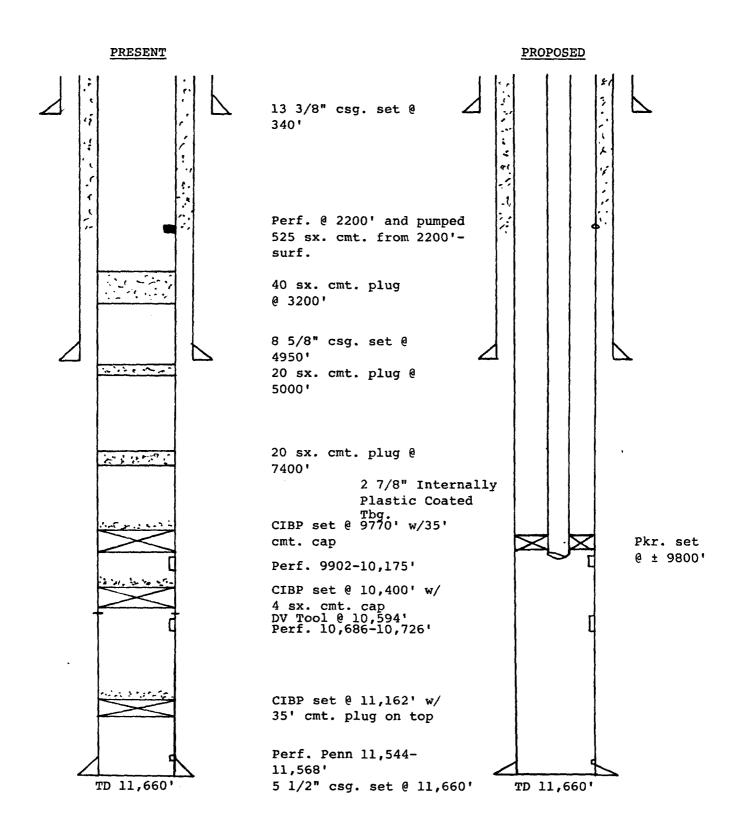

#### III. Well Data

- A. (1) Well Name: New Mexico AP State #1
  1980' FNL & 660' FWL
  Section 36, T-155, R-36E
  Lea County, New Mexico
  - (2) Casing Data: (Also see Exhibit "B")

Surface Casing:
13 3/8" csg. set @ 340' in a 17 1/2" hole. Cemented w/350 sx. Circulated cement to surface.

Intermediate Casing: 8 5/8" csg. set @ 4950' in an 11" hole. Cemented with 2835 sx. Circulated cement to surface.

Production Casing:
5 1/2" csg. set @ 11,660' in a 7 7/8" hole. Cemented with 1125 sx. Temperature survey indicated TOC @ 3050'.

- (3) Injection Tubing:
  - 2 7/8" 6.5# 8rd EUE, internally plastic coated tbg., set @ approximately ±9800'.
- (4) Packer:

Packer set @ ±9800'.

- B. (1) Injection Formation: Permo-Penn
  - (2) Injection Interval:

Injection will be thru existing perfs. 9902-11,568'.

(3) Original Purpose of Well:

This well was drilled, completed and tested thru Permo-Penn perfs. 11,544-11,568'.

### HONDO OIL & GAS COMPANY APPLICATION FOR AUTHORITY TO INJECT NEW MEXICO AP STATE #1 Page -2-

(4) Other Perforated Intervals: (Also see Exhibit "B")

Well was later plugged back with a bridge plug set @ 11,162', perforated from 10,686-10,726', and tested. Again, plugged well back with a CIBP set @ 10,400', perforated from 10,175-9202', and tested. Well was P&A'd 7/25/83.

(5) Higher/Lower Oil Zones:

There is no higher oil zone and the top of the Devonian is 0 ±13,600'.

V. Map: See Exhibit "A".