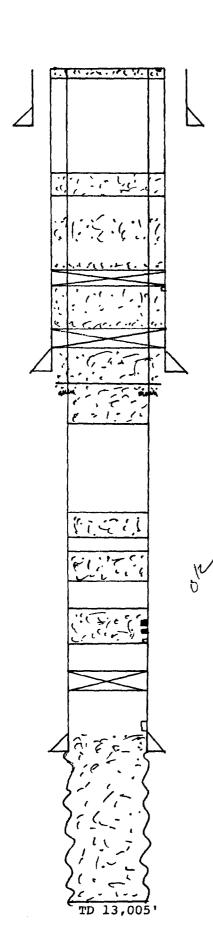

Spud Date: 1/23/56 Completion Date: 6/25/56

Surface Casing: 13 3/8" set @ 319', cemented with 350 sx.

Intermediate Casing: 9 5/8" set @ 4939', cemented with 2600 sx.

Production Casing: 7" set @ 13,725', cemented with 810 sx.

TD:

13,726'

Completion: Dually completed in the Devonian and Penn from

perforations 13,690-13,720' and 11,546-11,578'.
Added Permo-Penn perfs. 10,396-10,404' and 10,656
-10,669'. Squeezed perfs. 10,396-11,577'. Converted to salt water disposal through perfs. 13,69013,720'. P&A'd well 11/29/78.