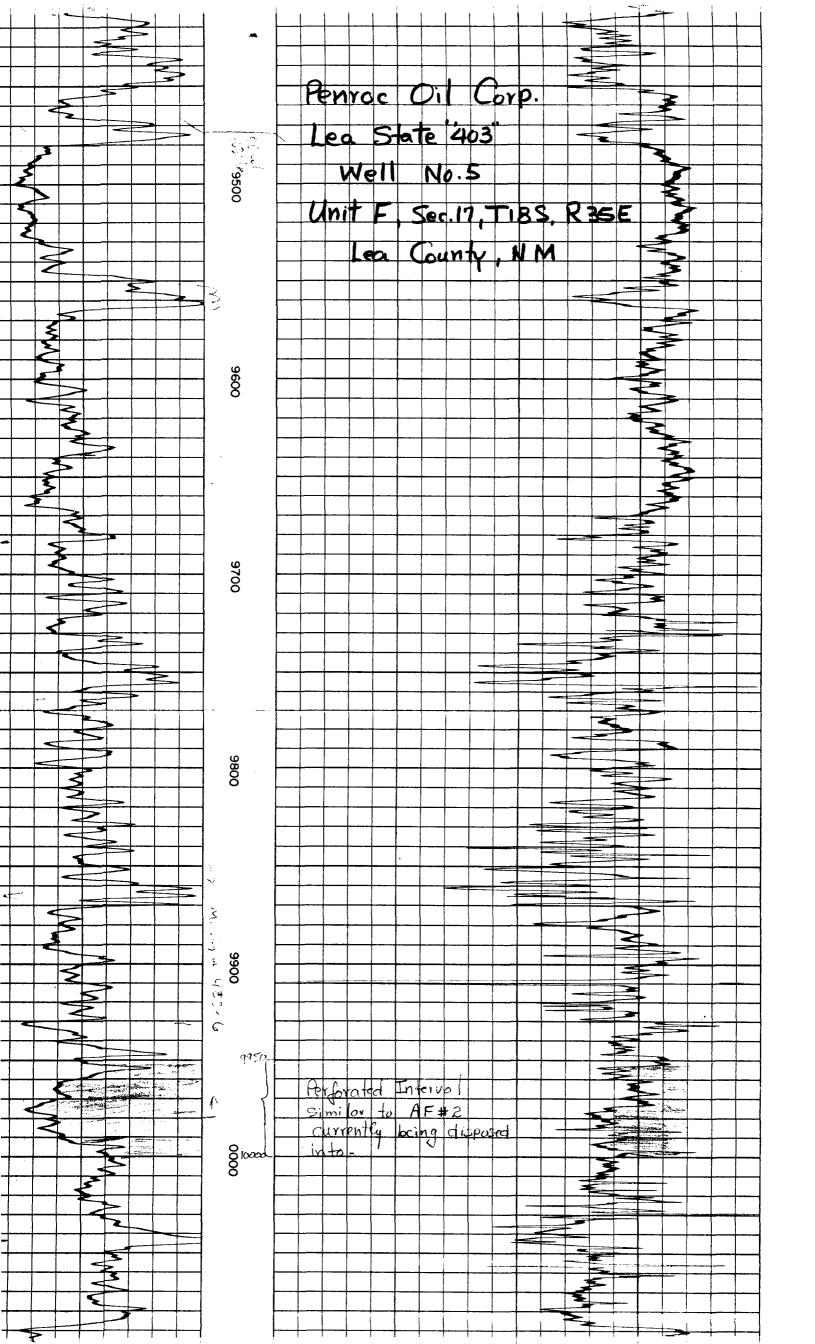

Produced water will be injected in strata subsurface depth interval from 9,950 feet to 10,000 feet, at a minimum rate of 2300 barrels per day, with a minimum pressure of 0 (zero) and a maximum of 500 psig. The disposal will be accomplished through 2 \( \frac{1}{2} \text{''} \) plastic coated tubing with nickel coated packer at 9,000 feet. Interested parties must file objections or request for hearing with the Oil Conservation Division. P. O. Box 2088, Santa Fe, New Mexico 87501 within 15 days. M. Y. Merchant, President.