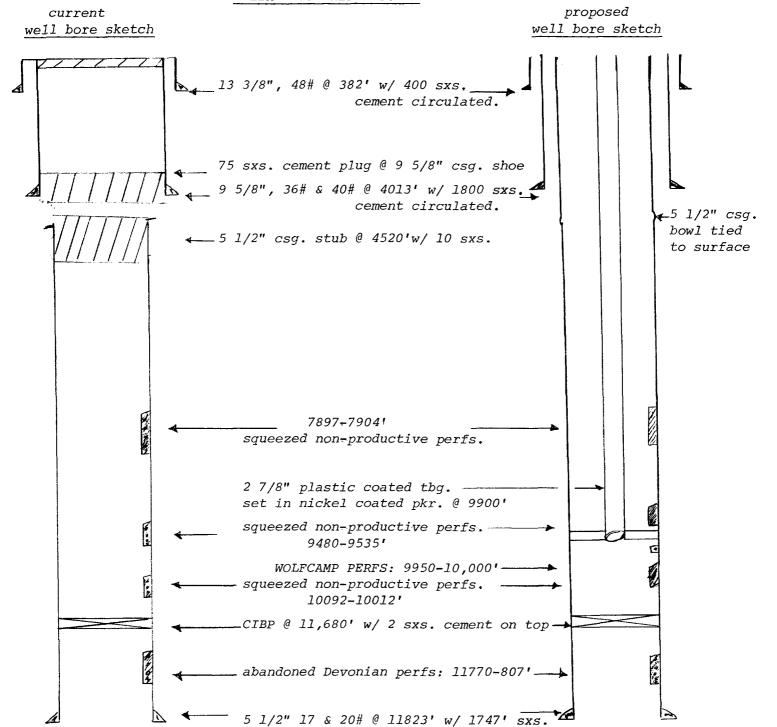

#### III. WELL DATA

- A. The following well data must be submitted for each injection well covered by this application. The data must be both in tabular and schematic form and shall include:
  - Lease name; Well No.; location by Section, Township, and Range; and footage location within the section.
  - (2) Each casing string used with its size, setting depth, sacks of cement used, hole size, top of cement, and how such top was determined.
  - (3) A description of the tubing to be used including its size, lining material, and setting depth.
  - (4) The name, model, and setting depth of the packer used or a description of any other seal system or assembly used.

- B. The following must be submitted for each injection well covered by this application. All items must be addressed for the initial well. Responses for additional wells need be shown only when different. Information shown on schematics need not be repeated.
  - (1) The name of the injection formation and, if applicable, the field or pool name.
  - (2) The injection interval and whether it is perforated or open-hole.
  - (3) State if the well was drilled for injection or, if not, the original purpose of the well.
  - (4) Give the depths of any other perforated intervals and detail on the sacks of cement or bridge plugs used to seal off such perforations.
  - (5) Give the depth to and name of the next higher and next lower oil or gas zone in the area of the well, if any.

11. Formation

15. Drilling Contractor

SETTING DEPTH

382

4013

11823

Wolfcamp

SACKS OF CEMENT

400

1800

1747

10. Proposed Depth

14. Kind & Status Plug. Bond

36 & 40

*17 & 20* 

48

Blanket

WEIGHT PER FOOT

10,500 feet

PROPOSED CASING AND CEMENT PROGRAM

Move in rig approximately August 29, 1989. Remove dry hole marker, Install surface head. Drill out plugs at surface, at 9 5/8" casing shoe. Install BOP.
Washover and dress off 5 1/2" casing stub. Run casing bowl and 4250' of 5 1/2" casing.
Install casing head. Drill out retainer at 7800' and cement below to 10,500'.
Circulate hole clean. Perforate 9950-10,000'. Acidize if necessary.
Run and set 5 1/2" nickel coated injection packer at 9900'. Load back side with pkr.
fluid. Prepare for injection.