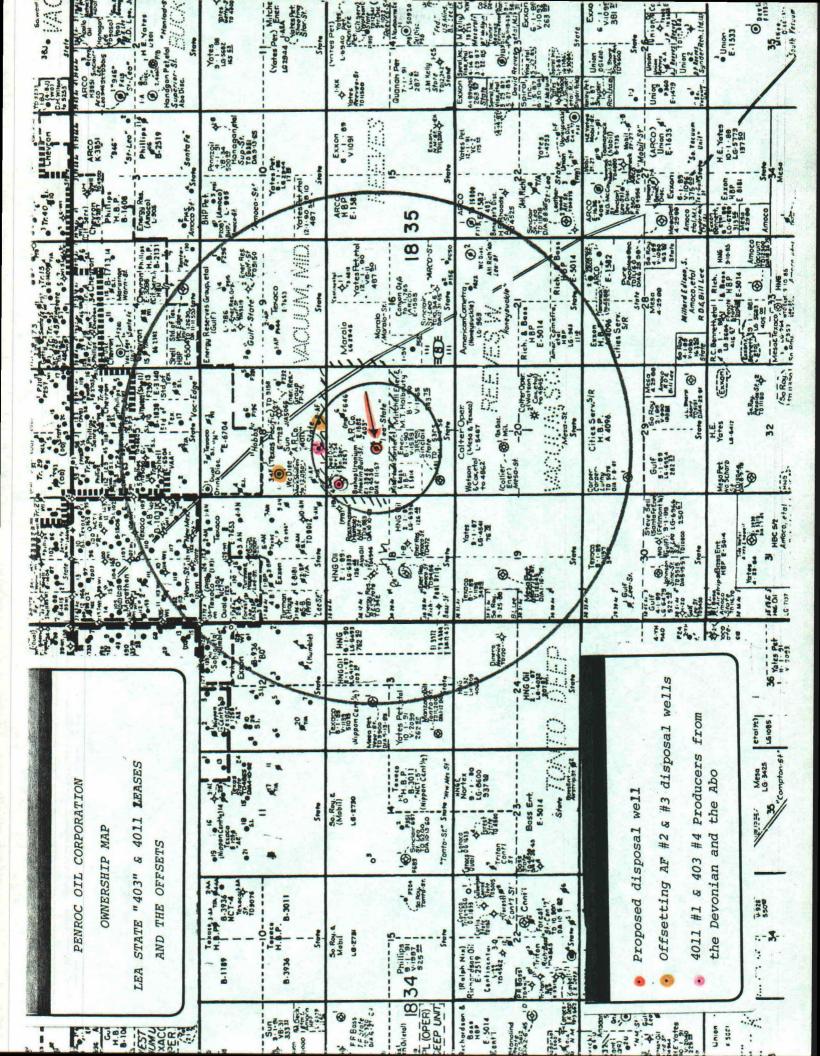

Unit F, Sec. 17, T 18 S, R 35 E

Lea County, New Mexico

Gentlemen:

Penroc Oil Corporation is enclosing a form C-108 and the required attachments for an administrative approval to dispose produced water from Penroc well located on the same lease as well as an off-setting Penroc well in section 8. Please note both are state leases.

Penroc has an active disposal on the off-setting lease in section 8, namely State "AF" well No. 3 which is disposing in the wolfcamp formation on vacuum. An additional disposal was approved at State "AF" No. 2 which is currently awaiting partner approval.

Penroc plans to re-enter and convert Lea "403" No. 5 to disposal in the wolfcamp just like the "AF" lease in order to produce 65 BOPD from the "403" well No. 4 and "4011" well No. 1.

Your approval at its earliest will be greatly appreciated.

The applicant proposes to dispose produced water into the Wolfcamp formation of Lea State "403" Lease, well No. 5, Unit F, Section 17, T-18-S, R-35-E, from the Lea "403" well No. 4, Unit D of the same section; as well from the Lea State "4011" well No. 1, Unit N, Section 8, T-18-S, R-35-E, Lea County, New Mexico.