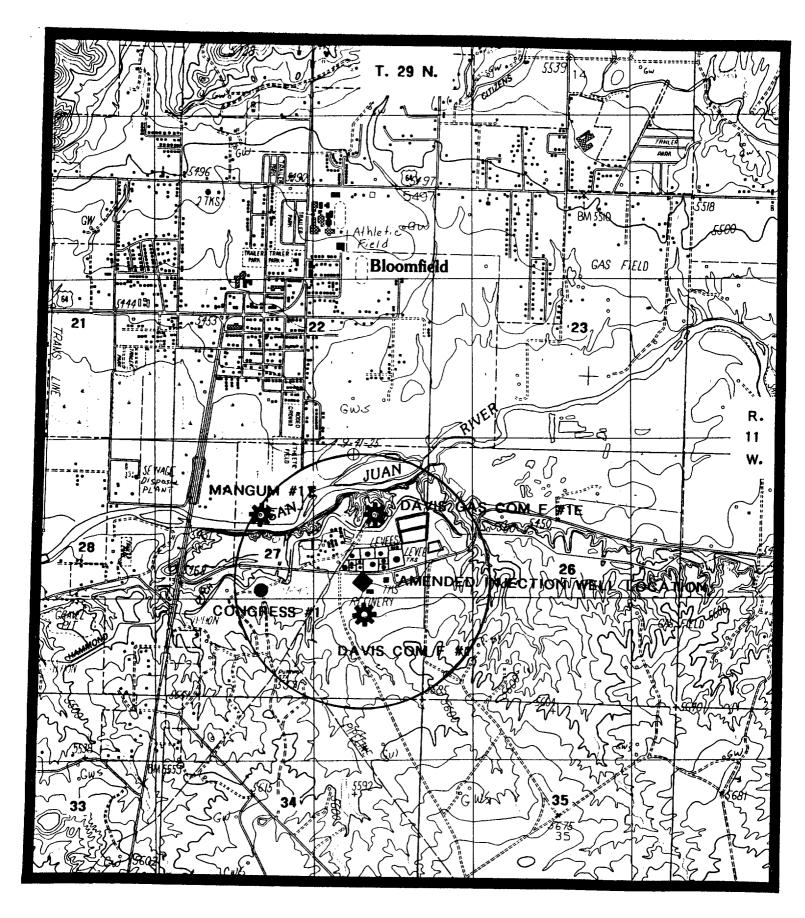

On August 20, 1993, OCD issued an Administrative Order No. SWD-528 authorizing BRC to complete the well but stipulating that the Calvin No. 1 Well and Amoco Davis well be cemented to surface.

On behalf of Bloomfield Refining, we are requesting the order be amended to include the new proposed location. Enclosed for your review is a list of wells located within one-half mile of the new proposed location that penetrate the Cliff House Formation, a map identifying the new area of review, and a location map. As you will see the Davis Gas Com "F" No. 1 is still at issue. It will be plugged and abandoned. The other wells have cement circulated to the surface. The Meridian Oil Calvin No.1 is just outside of the new area of review.

# ILLEGIBLE

Map showing the new amended well location (diamond symbol) in Section 27, T29N, R11W. The location of four wells penetrating the Cliff House Formation and falling with in the half mile radius of the proposed injection well are also shown on the map.