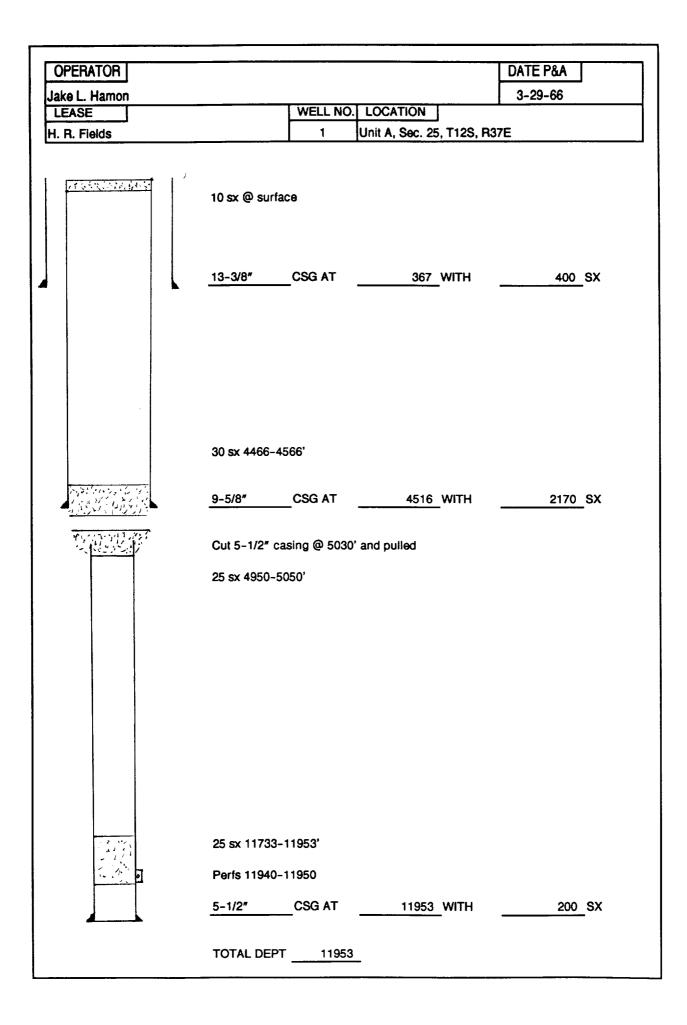

| WITH      | 200 SX   |











| P. O. 80X 1468<br>Ionahans, Texas 79756<br>In. 943-3234 Of 653-1040 | martin water Lat      |                                        |                                                                                                                | 709 W. INDIANA<br>MIDLAND, TEXAS 79<br>PHONE 683-4621 |
|---------------------------------------------------------------------|-----------------------|----------------------------------------|----------------------------------------------------------------------------------------------------------------|-------------------------------------------------------|
|                                                                     | RESULT OF WAT         |                                        | _