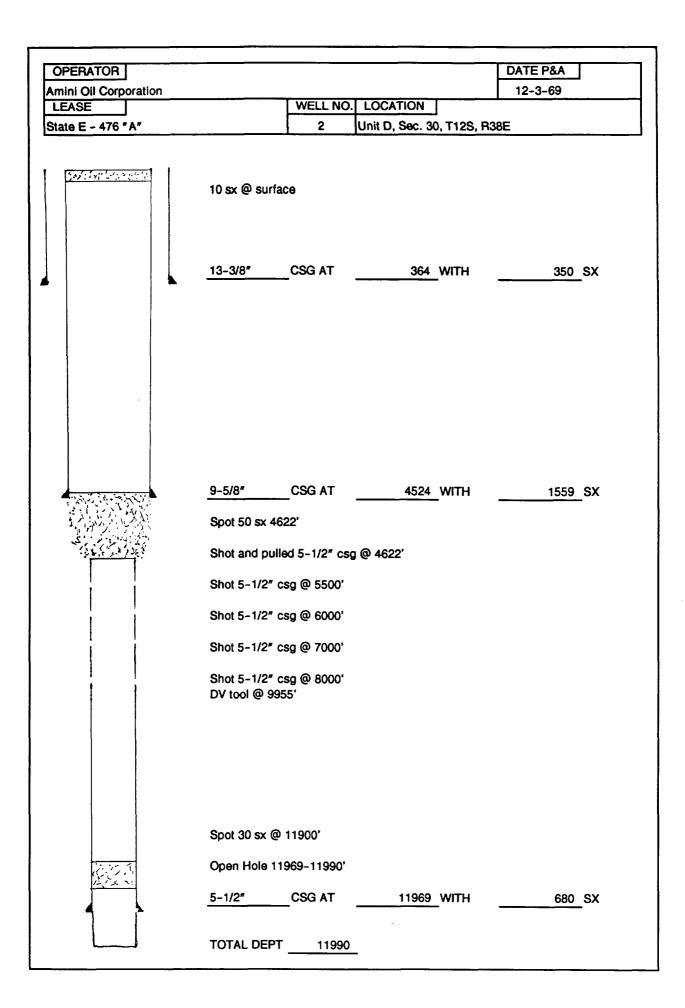

> Re: Application for Authorization to Inject Barbara Fasken-Operator Wingerd #13 Sec 24, T-12S, R-37E Gladiola Field Lea County, New Mexico

Dear Mr. Stone:

All supporting data for the above noted application are attached. The proposed injection interval is 11,862'-11,898'. The well will be equipped with 3-1/2" tubing in 5-1/2" casing. Fasken requests permission to set the injection packer at +/-11,000' for the following reasons:

- 1. To avoid setting in 6 degree deviation at +/-11,775'.
- 2. To allow more clearance between the 3-1/2" collars and the 5-1/2" casing. The 5-1/2" 17#/ft casing is set surface-11,100'; 20#/ft below 11,100'.
- 3. The squeezed Mississippian perfs 11,192-232' will be below the packer thereby ensuring a positive tubing/casing annulus integrity test.

The only well within the area of review with Mississippian perforations is the Fasken Wingerd #2. The Wingerd #2 was authorized for disposal into the Devonian and Mississippian zones by Administrative Order SWD-533 dated 9-20-93. During the well #2 workover the Devonian zone was found to be capable of flowing oil at commercial quantities. The well is currently flowing from the Devonian with Mississippian perfs open under the packer. A downhole commingling request has been made assigning 0% of the production to the Mississippian.