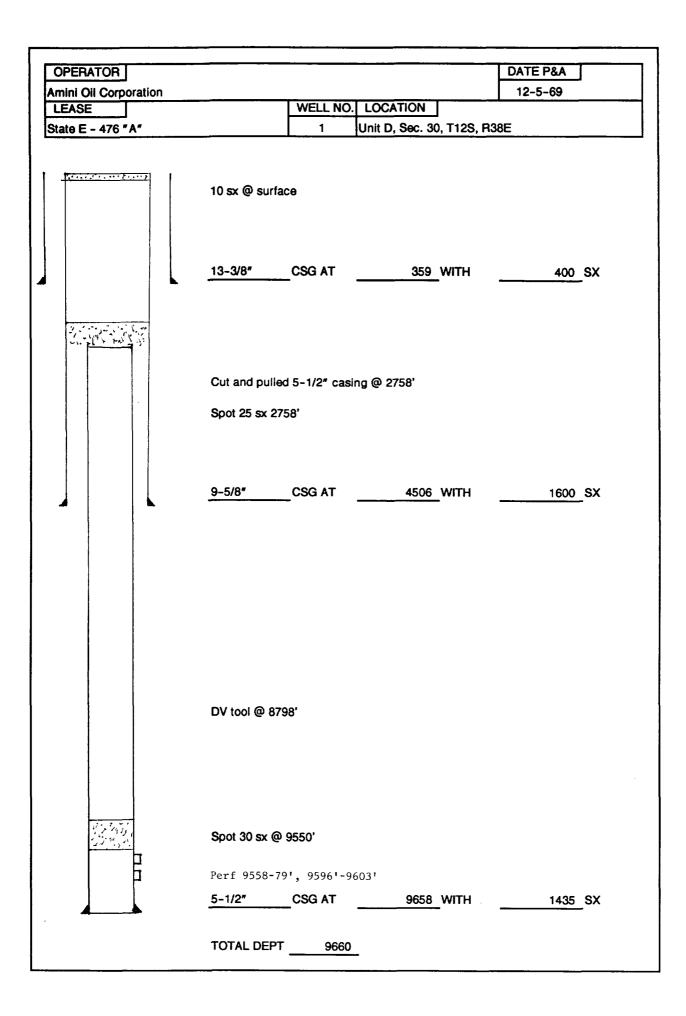

> Re: Application for Authorization to Inject Barbara Fasken-Operator Wingerd #13 Sec 24, T-12S, R-37E Gladiola Field Lea County, New Mexico

Dear Mr. Stone:

All supporting data for the above noted application are attached. The proposed injection interval is 11,862'-11,898'. The well will be equipped with 3-1/2" tubing in 5-1/2" casing. Fasken requests permission to set the injection packer at +/-11,000' for the following reasons:

- 1. To avoid setting in 6 degree deviation at +/-11,775'.
- 2. To allow more clearance between the 3-1/2" collars and the 5-1/2" casing. The 5-1/2" 17#/ft casing is set surface-11,100'; 20#/ft below 11,100'.
- 3. The squeezed Mississippian perfs 11,192-232' will be below the packer thereby ensuring a positive tubing/casing annulus integrity test.

The only well within the area of review with Mississippian perforations is the Fasken Wingerd #2. The Wingerd #2 was authorized for disposal into the Devonian and Mississippian zones by Administrative Order SWD-533 dated 9-20-93. During the well #2 workover the Devonian zone was found to be capable of flowing oil at commercial quantities. The well is currently flowing from the Devonian with Mississippian perfs open under the packer. A downhole commingling request has been made assigning 0% of the production to the Mississippian.