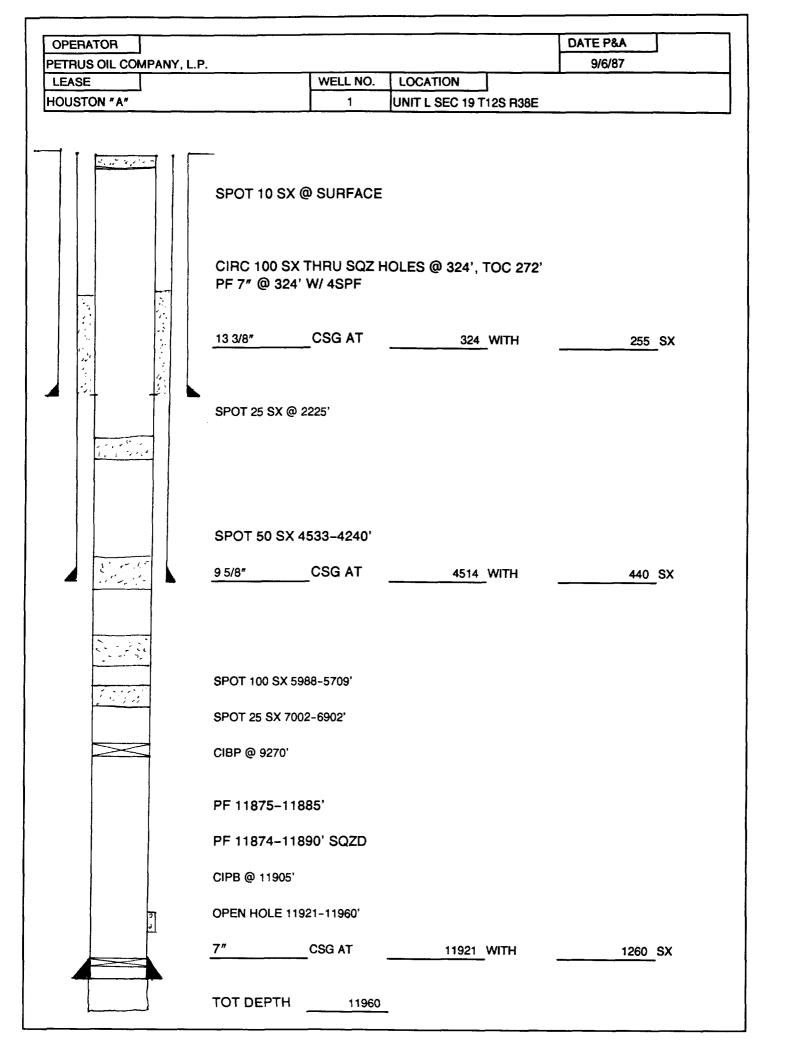

| SPOT 50 SX 1159                               | 8-11500'  |                         |                  |
|                                                                                                                  | PF 11958-11968'                               |           |                         |                  |
| Ð                                                                                                                | 5 1/2"                                        | CSG AT    | 9597 WITH               | SX               |
|                                                                                                                  | TOT DEPTH                                     | 11982     |                         |                  |



| OPERATOR