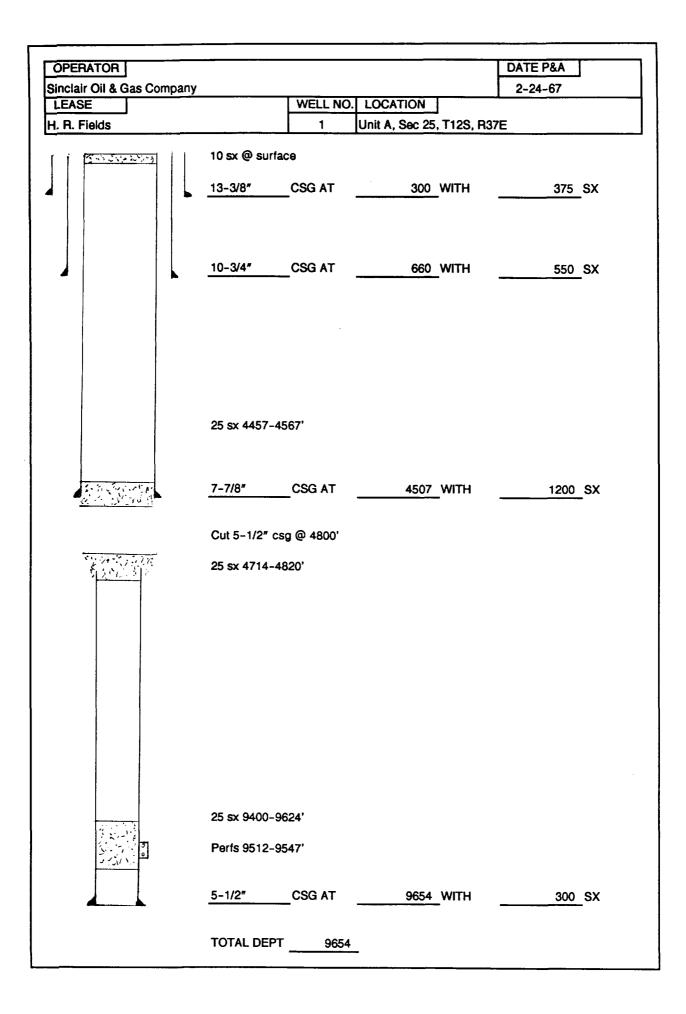

| WITH      | 200 SX   |











| P. O. 80X 1468<br>Ionahans, Texas 79756<br>In. 943-3234 Of 653-1040 | martin water Lat      |                                        |                                                                                                                | 709 W. INDIANA<br>MIDLAND, TEXAS 79<br>PHONE 683-4621 |
|---------------------------------------------------------------------|-----------------------|----------------------------------------|----------------------------------------------------------------------------------------------------------------|-------------------------------------------------------|
|                                                                     | RESULT OF WAT         |                                        | _