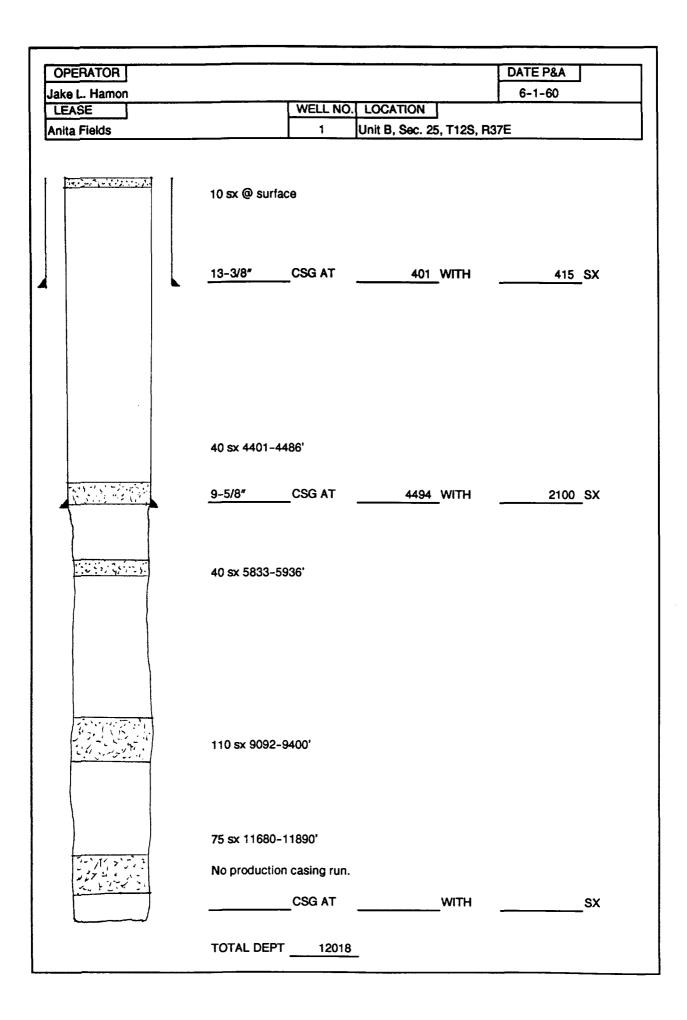

| WITH      | 200 SX   |











| P. O. 80X 1468<br>Ionahans, Texas 79756<br>In. 943-3234 Of 653-1040 | martin water Lat      |                                        |                                                                                                                | 709 W. INDIANA<br>MIDLAND, TEXAS 79<br>PHONE 683-4621 |
|---------------------------------------------------------------------|-----------------------|----------------------------------------|----------------------------------------------------------------------------------------------------------------|-------------------------------------------------------|
|                                                                     | RESULT OF WAT         |                                        | _