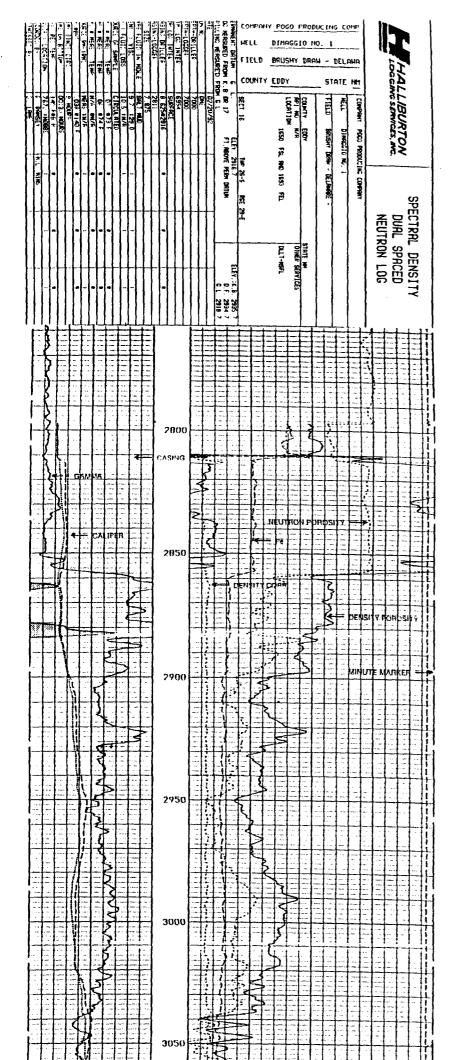

### LOGGING PROGRAM

| Logging program include        | ed: SDL - DSN, DLLT - MSFL, CBL - GR               |
|--------------------------------|----------------------------------------------------|
|                                | DOLL DONY BEST TEST OF COLUMN                      |
| Copy of <u>SDL - DSN</u> log i | ncluded in attachments                             |
| ITEM XI                        | FRESH WATER ANALYSIS                               |
| Fresh water well within        | n 1 mile radius; <u>X</u> YesNo                    |
| Chemical analysis from         | well(s) located: NW4 of NE4, Sec 16 (213241)       |
| Date sampled: 1992             | C1 - 240 ppm: TDS - 4140 ppm                       |
| Chemical analysis from         | well(s) located: <u>SW4 of NE4, Sec 22 (23341)</u> |
| Date sampled: 1992             | <u>C1 - 6070 ppm ; TDS - 1</u> 7,130 ppm           |
| ITEM XII                       | HVDBO OCV                                          |