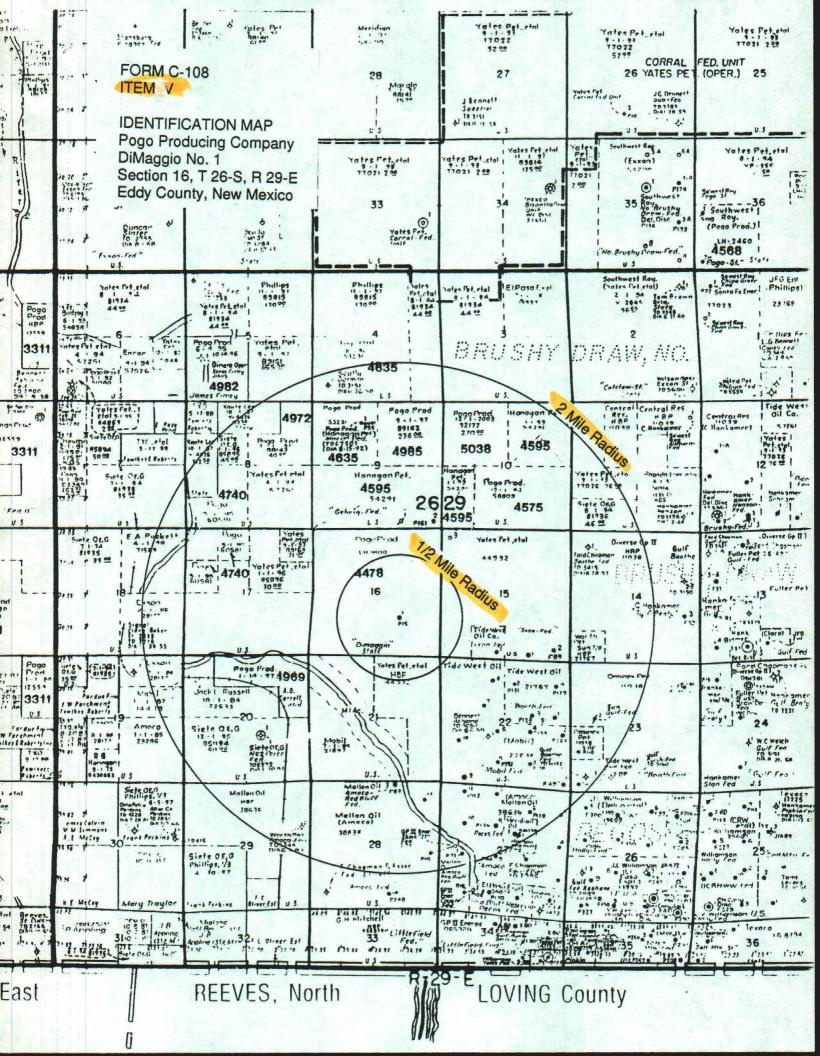

DiMaggio Well #1

1650' FSL and 1693' FEL Section 16,

T-26-S, R-29-E, N.M.P.M. Eddy County, New Mexico

Pogo's NM-525, N.E. Red Bluff Prospect

Surface Owner (See Attached Addressee List)

Re: Application for Authorization to Inject

DiMaggio Well No. 1

1650' FSL & 1693' FEL Section 16,

T-26-S, R-29-E, N.M.P.M. Eddy County, New Mexico

Pogo's NM-525, N.E. Red Bluff Prospect

### ITEM V1

### WELL DATA - AREA OF REVIEW

| (1). | Locat       | tion: _     | NONE         | WITHIN A                              | REA OF REVIE | W                                      |             |                |             |               |
|------|-------------|-------------|--------------|---------------------------------------|--------------|----------------------------------------|-------------|----------------|-------------|---------------|
|      | Opera       | ator: _     |              |                                       | Lease: _     |                                        | <del></del> | Well           | # _         |               |
|      | Well        | type:       | Oil_         | Gas                                   | DSA          | Total                                  | depth       |                |             | ft.           |
|      | Date        | drille      | ed:          | - <del></del>                         |              | ·.                                     |             | , <del>,</del> |             |               |
|      | Compi       | letion      | Data: .      |                                       |              |                                        |             |                |             |               |
|      |             | <del></del> |              |                                       |              |                                        |             |                |             |               |
|      |             |             | <del> </del> |                                       |              |                                        |             |                |             |               |
|      |             |             |              |                                       |              |                                        |             |                |             |               |
|      | Plugg       | ged         |              | Date:                                 | (\$          | Schematic a                            | ttached     | ∄}             |             |               |
| (2). | Loca        | tion:_      |              |                                       |              |                                        |             |                |             | <del></del> - |
|      | Oper        | ator:_      | <del> </del> |                                       | Lease:       |                                        |             | Well           | #           |               |
|      | Well        | Type:       | Oil_         | Gas                                   | DSA          | Total Dep                              | th:         |                | ft.         | ,             |
|      | Date        | Orille      | ed:          |                                       |              |                                        |             |                |             |               |
|      | Comp        | letion      | Cata:        |                                       |              |                                        |             |                |             |               |
|      |             |             |              | <del></del>                           |              |                                        | <del></del> |                |             |               |
|      | <del></del> |             |              | <del></del>                           |              | <del></del>                            |             | ······         |             |               |
|      | Plug        | ged         | ·····        | Date                                  | (S           | chematic at                            | tached      | )              |             |               |
| (3)  | . Loca      | ation:      |              |                                       | <del></del>  |                                        |             |                |             |               |
|      | Opera       | ator:_      |              | · · · · · · · · · · · · · · · · · · · | Lease:       | <del></del>                            | <del></del> | _ Wel:         | 1 #         |               |
|      | Well        | Type ;      | Oil          | Gas                                   | DSA          | Total D                                | epth:_      | <del> </del>   | _ft.        |               |
|      | Date        | Drille      | ed:          | <del></del>                           |              |                                        |             |                |             |               |
|      | Comp.       | letion      | Data:        |                                       |              | ~~~~~~~~~~~~~~~~~~~~~~~~~~~~~~~~~~~~~~ | <del></del> |                |             |               |
|      |             | <del></del> |              |                                       |              |                                        |             |                |             |               |
|      |             |             |              |                                       |              |                                        |             |                |             |               |
|      |             |             |              |                                       | ····         |                                        |             | ····           | <del></del> |               |
|      |             | <del></del> |              |                                       | <del></del>  | <del></del>                            |             |                |             |               |
|      | 21.10       | ceci        |              | Date                                  |              | (Schemati                              | c atta      | chedl          |             |               |