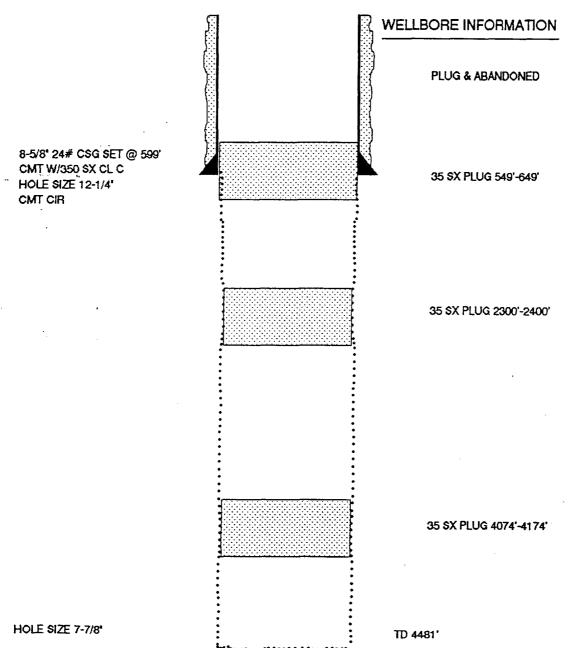

|              |                                                       |                                                |
| APPROVED BY                                                         | PPPOWAT TRACE                                 | TITL                                    | Е                                        |                                                          |              | DATE                                                  | <del></del>                                    |

\*See Instructions on Reverse Side

# **POKER LAKE UNIT #43**

LOCATION: 660' FSL & 660' FWL UNIT LETTER M SEC. 21, T24S, R31E

API NO: 30-015-21700 ELEVATIONS: 3497' GR SPUD DATE: 12-22-75 BASS ENTERPRISES POKER LAKE UNIT EDDY COUNTY, NM DATE: 5-24-94 WHF



6 DESTA DRIVE, SUITE 3700 P.O. BOX 2760 MIDLAND, TEXAS 79702

FAX (915) 687-0086

(915) 683-2277

August 2, 1994

RE: Poker Lake Unit #43

Application for Authorization

to Inject

Poker Lake (Delaware) Field Eddy County, New Mexico File: 400 WF: PKRLK#43.PMT

Amoco Production Co. P. O. Box 3092 MC/18.124 Houston, Texas 77253-9932

Attention: Mr. Julius Lassiter

Engineering Resource Manager

Please accept this application as formal notice under Rule 701 New Mexico Oil Conservation Department that Bass Enterprises Production Co. is making application to re-enter, deepen and convert to water disposal the Poker Lake #43 located in Section 21, T-24-S, R-31-E, Eddy County, New Mexico.

Any objections to this application or requests for a hearing of administrative applications must be filed w