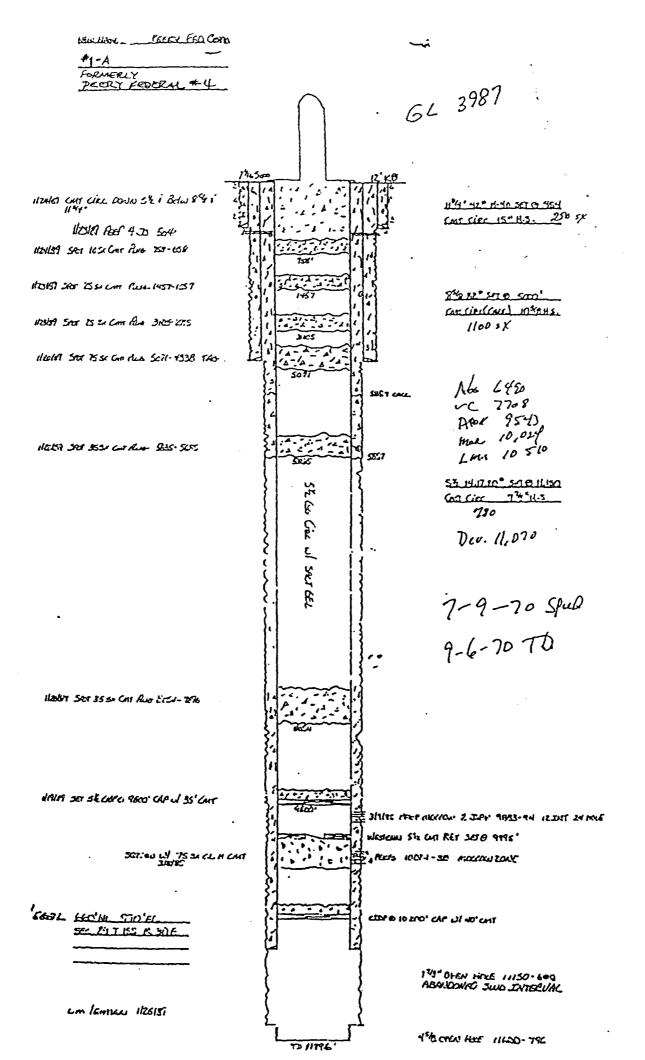

| 1 660 FSL; 1980 FEL ELL NO. FOOTAGE LOCATION  Schematic  Attached  | Surface Casing Size 13-3/8 TOC Surface Hole size . 17-1/2" Intermediate Casing Size 8-5/8 TOC Surface | feet determined                            | •                     |
|--------------------------------------------------------------------|-------------------------------------------------------------------------------------------------------|--------------------------------------------|-----------------------|
| Schematic                                                          | Surface Casing Size 13-3/8 TOC Surface Hole size . 17-1/2" Intermediate Casing Size 8-5/8             | Dobular Data  Cemented was feet determined | ith 600 s             |
|                                                                    | Surface Casing  Size 13-3/8  TOC Surface  Hole size . 17-1/2"  Intermediate Casing  Size 8-5/8        | ' Cemented w                               | •                     |
| Attached                                                           | Size 13-3/8  TOC surface  Hole size . 17-1/2"  Intermediate Casing  Size 8-5/8                        | feet determined                            | •                     |
| Attached                                                           | Toc surface  Hole size . 17-1/2"  Intermediate Casing  Size 8-5/8                                     | feet determined                            | •                     |
| Attached                                                           | Hole size $\frac{17-1/2}{100}$ Intermediate Casing  Size $\frac{8-5/8}{100}$                          |                                            | by <u>circulation</u> |
|                                                                    | Intermediate Casing Size 8-5/8                                                                        |                                            |                       |
|                                                                    | Size <u>8-5/8</u>                                                                                     |                                            |                       |
|                                                                    |                                                                                                       |                                            |                       |
|                                                                    |                                                                                                       | . Cemented w                               | ith 800               |
|                                                                    |                                                                                                       |                                            |                       |
|                                                                    | Hole size11"                                                                                          |                                            |                       |
|                                                                    |                                                                                                       |                                            |                       |
|                                                                    | Long string                                                                                           |                                            | 200                   |
|                                                                    | Size <u>5-1/2</u>                                                                                     |                                            |                       |
| •                                                                  | TOC NA                                                                                                |                                            | ьу                    |
|                                                                    | Hole size $\frac{7-7/8}{11.1}$                                                                        |                                            |                       |
|                                                                    | Total depth 11,1                                                                                      | ) /                                        | ,                     |
|                                                                    | Injection interval                                                                                    |                                            |                       |
|                                                                    | 2176 feet 1<br>(perforated or open-ho                                                                 | :o <u>2218</u>                             | feet                  |
|                                                                    |                                                                                                       |                                            |                       |
|                                                                    |                                                                                                       |                                            |                       |
|                                                                    |                                                                                                       |                                            |                       |
|                                                                    | ,                                                                                                     |                                            |                       |
|                                                                    | •                                                                                                     |                                            |                       |
|                                                                    |                                                                                                       |                                            |                       |
|                                                                    |                                                                                                       |                                            |                       |
| ubing size <u>2-7/8"</u> lined                                     | with NA                                                                                               |                                            | set in a              |
| lder Sur-Lok II                                                    | (mate                                                                                                 | rial)                                      |                       |
| (brand and model)                                                  | packer a                                                                                              |                                            | feet                  |
| or describe any other casing-tubing                                |                                                                                                       |                                            |                       |
| ther Dato                                                          | •                                                                                                     |                                            |                       |
| . Name of the injection formation                                  | •                                                                                                     | <u> </u>                                   |                       |
| . Name of Field or Pool (if applic                                 | cable) <u>Cedar Point</u>                                                                             |                                            |                       |
| . Is this a new well drilled for i                                 | njection? /7 Yes                                                                                      | <u>/</u> ▼ No                              |                       |
|                                                                    | well originally drilled                                                                               | ? New oil wel                              | ]                     |
| If no, for what purpose was the                                    |                                                                                                       |                                            |                       |
| If no, for what purpose was the                                    |                                                                                                       |                                            | <u>.</u> .            |
| . Has the well ever been perforate                                 | od in any other zone(a)?                                                                              | (O(e) mood)                                | perforated interv     |
| . Has the well ever been perforate and give plugging detail (sacks | ed in any other zone(a)?<br>of cement or bridge plu                                                   | g(a) used)                                 | perforated interv     |
| . Has the well ever been perforate                                 | ed in any other zono(a)?<br>of cement or bridge plu                                                   | ig(s) used)                                | perforated interv     |

next higher O&G zone within area of review - none

ATTACHMENT TO ITEM III. Spot: SWSE, 660' FSL, 1980' FEL Well Name: Kinahan Federal No 1 Field: Cedar Point Wolfcamp West Gas Location: Sec 20, T15S, R30E County/State: Chaves, New Mexico GL: 3994' KB: 4008' . 13-3/8", 48# @ 478" Elder Sur-Lok II pkr @ 2130', SN, 2-7/8" tbg Perf Queen w/4 JSPF 90 deg phasing: 2176'-84'; 2191'-2210'; 2212'-17' PBTD @ 2340' Cmt Retainer @ 2350' Perf for cmt sq @ 2400' w/4 JSPF, .5" entry holes 8-5/8", 24# @ 2959' Cmt Retainer @ 5584' topped w/35' cmt Perf for cmt sq @ 5650' w/4 JSPF, .5" entry holes 5-1/2" CIBP @ 7930' topped w/35' cmt Bowen csg patch @ 8035' cmt'd w/75 sxs Perfs 8060'-8070' (10 holes) Perfs 8109'-8118', 8119'-8128' Perfs 9838'-48' (20 holes) CIBP @ 9910' top w/50' cement Perfs 9928'-41' [20 holes]; 10116'-175' [34 holes]