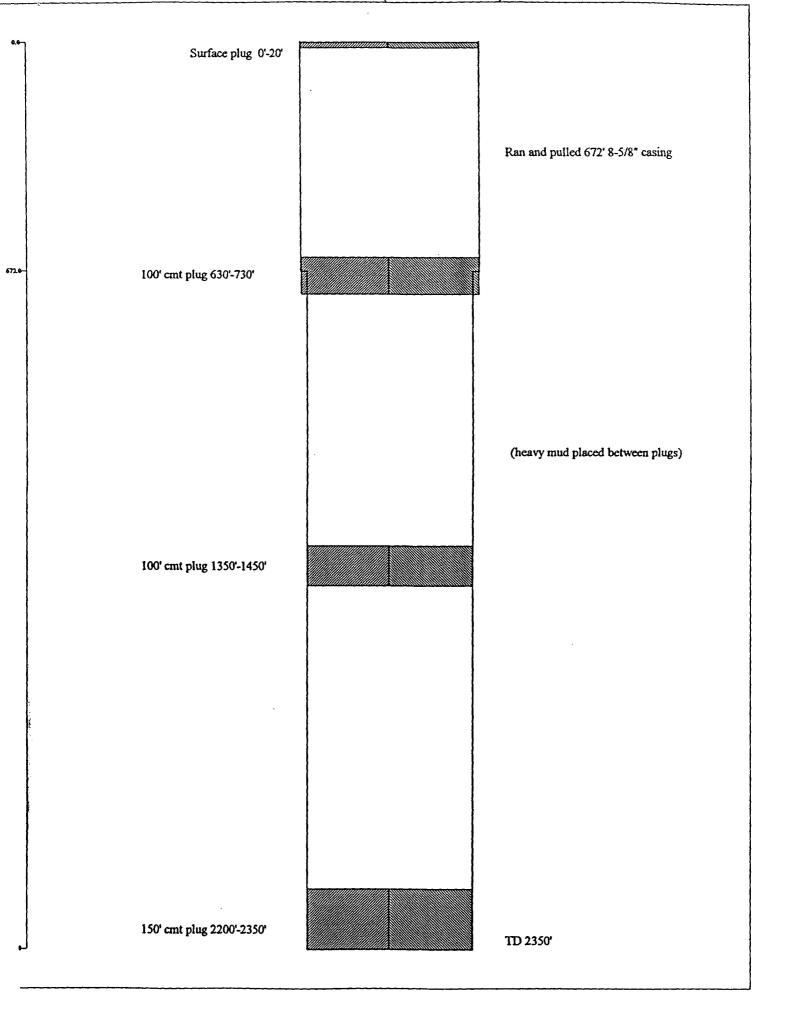

| 1 660 FSL; 1980 FEL ELL NO. FOOTAGE LOCATION  Schematic  Attached  | Surface Casing Size 13-3/8 TOC Surface Hole size . 17-1/2" Intermediate Casing Size 8-5/8 TOC Surface | feet determined                            | •                     |
|--------------------------------------------------------------------|-------------------------------------------------------------------------------------------------------|--------------------------------------------|-----------------------|
| Schematic                                                          | Surface Casing Size 13-3/8 TOC Surface Hole size . 17-1/2" Intermediate Casing Size 8-5/8             | Dobular Data  Cemented was feet determined | ith 600 s             |
|                                                                    | Surface Casing  Size 13-3/8  TOC Surface  Hole size . 17-1/2"  Intermediate Casing  Size 8-5/8        | ' Cemented w                               | •                     |
| Attached                                                           | Size 13-3/8  TOC surface  Hole size . 17-1/2"  Intermediate Casing  Size 8-5/8                        | feet determined                            | •                     |
| Attached                                                           | Toc surface  Hole size . 17-1/2"  Intermediate Casing  Size 8-5/8                                     | feet determined                            | •                     |
| Attached                                                           | Hole size $\frac{17-1/2}{100}$ Intermediate Casing  Size $\frac{8-5/8}{100}$                          |                                            | by <u>circulation</u> |
|                                                                    | Intermediate Casing Size 8-5/8                                                                        |                                            |                       |
|                                                                    | Size <u>8-5/8</u>                                                                                     |                                            |                       |
|                                                                    |                                                                                                       |                                            |                       |
|                                                                    |                                                                                                       | . Cemented w                               | ith 800               |
|                                                                    |                                                                                                       |                                            |                       |
|                                                                    | Hole size11"                                                                                          |                                            |                       |
|                                                                    |                                                                                                       |                                            |                       |
|                                                                    | Long string                                                                                           |                                            | 200                   |
|                                                                    | Size <u>5-1/2</u>                                                                                     |                                            |                       |
| •                                                                  | TOC NA                                                                                                |                                            | ьу                    |
|                                                                    | Hole size $\frac{7-7/8}{11.1}$                                                                        |                                            |                       |
|                                                                    | Total depth 11,1                                                                                      | ) /                                        | ,                     |
|                                                                    | Injection interval                                                                                    |                                            |                       |
|                                                                    | 2176 feet 1<br>(perforated or open-ho                                                                 | :o <u>2218</u>                             | feet                  |
|                                                                    |                                                                                                       |                                            |                       |
|                                                                    |                                                                                                       |                                            |                       |
|                                                                    |                                                                                                       |                                            |                       |
|                                                                    | ,                                                                                                     |                                            |                       |
|                                                                    | •                                                                                                     |                                            |                       |
|                                                                    |                                                                                                       |                                            |                       |
|                                                                    |                                                                                                       |                                            |                       |
| ubing size <u>2-7/8"</u> lined                                     | with NA                                                                                               |                                            | set in a              |
| lder Sur-Lok II                                                    | (mate                                                                                                 | rial)                                      |                       |
| (brand and model)                                                  | packer a                                                                                              |                                            | feet                  |
| or describe any other casing-tubing                                |                                                                                                       |                                            |                       |
| ther Dato                                                          | •                                                                                                     |                                            |                       |
| . Name of the injection formation                                  | •                                                                                                     | <u> </u>                                   |                       |
| . Name of Field or Pool (if applic                                 | cable) <u>Cedar Point</u>                                                                             |                                            |                       |
| . Is this a new well drilled for i                                 | njection? /7 Yes                                                                                      | <u>/</u> ▼ No                              |                       |
|                                                                    | well originally drilled                                                                               | ? New oil wel                              | ]                     |
| If no, for what purpose was the                                    |                                                                                                       |                                            |                       |
| If no, for what purpose was the                                    |                                                                                                       |                                            | <u>.</u> .            |
| . Has the well ever been perforate                                 | od in any other zone(a)?                                                                              | (O(e) mood)                                | perforated interv     |
| . Has the well ever been perforate and give plugging detail (sacks | ed in any other zone(a)?<br>of cement or bridge plu                                                   | g(a) used)                                 | perforated interv     |
| . Has the well ever been perforate                                 | ed in any other zono(a)?<br>of cement or bridge plu                                                   | ig(s) used)                                | perforated interv     |

next higher O&G zone within area of review - none

ATTACHMENT TO ITEM III. Spot: SWSE, 660' FSL, 1980' FEL Well Name: Kinahan Federal No 1 Field: Cedar Point Wolfcamp West Gas Location: Sec 20, T15S, R30E County/State: Chaves, New Mexico GL: 3994' KB: 4008' . 13-3/8", 48# @ 478" Elder Sur-Lok II pkr @ 2130', SN, 2-7/8" tbg Perf Queen w/4 JSPF 90 deg phasing: 2176'-84'; 2191'-2210'; 2212'-17' PBTD @ 2340' Cmt Retainer @ 2350' Perf for cmt sq @ 2400' w/4 JSPF, .5" entry holes 8-5/8", 24# @ 2959' Cmt Retainer @ 5584' topped w/35' cmt Perf for cmt sq @ 5650' w/4 JSPF, .5" entry holes 5-1/2" CIBP @ 7930' topped w/35' cmt Bowen csg patch @ 8035' cmt'd w/75 sxs Perfs 8060'-8070' (10 holes) Perfs 8109'-8118', 8119'-8128' Perfs 9838'-48' (20 holes) CIBP @ 9910' top w/50' cement Perfs 9928'-41' [20 holes]; 10116'-175' [34 holes]