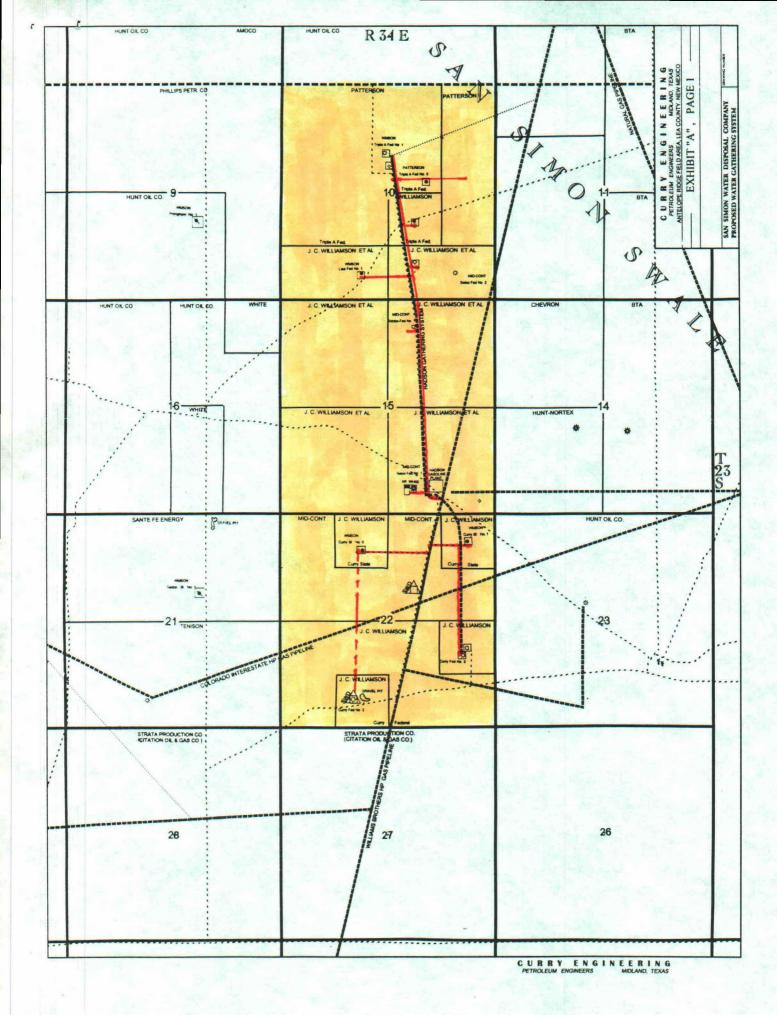

#### APPLICATION FOR AUTHORIZATION TO INJECT

- I. PURPOSE: Secondary Recovery Pressure Maintenance X Disposal Storage.

  Application Qualifies for administration approval. Yes No
- II. OPERATOR: SAN SIMON WATER DISPOSAL COMPANY (Subsidiary of J. C. Williamson)
   ADDRESS: P. O. Box 16, Midland, Texas 79701.
   CONTACT PARTY: Max E. Curry, No. 40 Lafayette Place, Midland, Texas 79705,
   TELEPHONE (915) 583-8044 FAX (915) 694-7897
- III. WELL DATA SHEET: The Injection Well Data Sheet for the conversion of Curry Federal, Well No. 2 is attached. This is identified as Exhibit "A", and represents the only well proposed for injection at this time.
- IV. IS THIS an expansion of an existing Project? Yes X No. If yes give the Division Order Number Authorizing the project. Not Applicable.
- V. Attach a map that identifies all wells and leases within two miles of any proposed injection well with a one-half mile radius circle drawn around each proposed injection well. This circle identifies the well's area of review. EXHIBIT "B" hereto attached, consists of two maps (Pages 1 and 2), which will be utilized for all purposes of this application.
- VI. Exhibit "C" is a leasehold map of the subject area defining the area of interest and the area of review for the injection well in this application. Attached to the map are schematic drawings of wells within a one mile area. There are no wells within the specified one-half mile area, but the one mile area includes wells believed to be important to this application.
- VII The following data relates to the proposed Operation of the San Simon Water Disposal Company.
- 1. The current daily rate of production projected as of July 1, 1995 consists of 730 barrels of water produced primarily from the Delaware formation. Exhibit "D" includes water analyses of several types of water that will be injected into the proposed injection well. The injected water is expected to be approximately as follows:

VIII: The geological zone proposed for the Curry Federal Well No. 2 for injection is the Bell Canyon formation of the Delaware Mountain Group, between the depths of 5230' and 6180'.

- IX: The stimulation program for the proposed injection well will include more than one perforated interval in the Bell Canyon formation between the depths of 5230 and 6180' The principal intervals will be 6140-6160' (already perforated and tested water) and the interval 5230 5280'. Each of the horizons will be treated as follows:
- a. Perforate the chosen interval, acidize with a small treatment with ball sealers to assure all perforations are open.
- b. Follow the breakdown acid with a 5,000 to 20,000 gallon fracture treatment of gelled water and sand with ball sealers. Flush balls off perforations and commence injection. It is believed that the two intervals suggested will be sufficient, but other zones may be opened and treated down the tubing without having to pull the well.
- X. Attached to this application is a Gamma Ray-Neutron well log showing the interval that will be utilized for water injection. It is requested that prior approval for any zone between 5230' and 6180 feet be approved subject to prior notice to the Hobbs New Mexico Oil Conservation Division. For more detail of the subject well see Exhibit C, pages 2 and 3.
- XI. Water analyses for fresh water produced on or near these leases and a sample of produced waters are attached to this application.
- XII. By signature of this application Applicant does affirm that an exhaustive examination of all available data precludes the presence of oopen faults or any other hydrologic connection between the proposed disposal zone and any underground source of drinking water.
- XIII. PROOF OF NOTICE will be furnished the Hobbs office within sseven days or sooner when available. Copies of this application, with all exhibits have been prepared and submitted to the following Operators. Proof of Notice will be furnished as soon as possible.