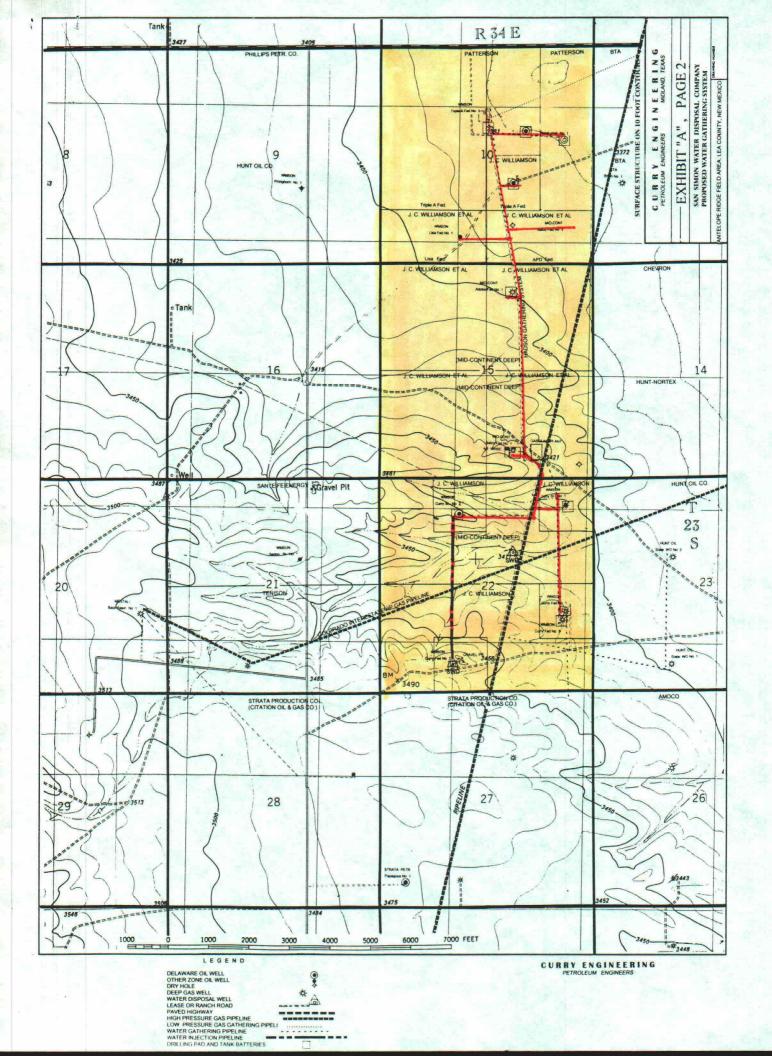

#### APPLICATION FOR AUTHORIZATION TO INJECT

- I. PURPOSE: Secondary Recovery Pressure Maintenance X Disposal Storage.

  Application Qualifies for administration approval. Yes No
- II. OPERATOR: SAN SIMON WATER DISPOSAL COMPANY (Subsidiary of J. C. Williamson)
   ADDRESS: P. O. Box 16, Midland, Texas 79701.
   CONTACT PARTY: Max E. Curry, No. 40 Lafayette Place, Midland, Texas 79705,
   TELEPHONE (915) 583-8044 FAX (915) 694-7897
- III. WELL DATA SHEET: The Injection Well Data Sheet for the conversion of Curry Federal, Well No. 2 is attached. This is identified as Exhibit "A", and represents the only well proposed for injection at this time.
- IV. IS THIS an expansion of an existing Project? Yes X No. If yes give the Division Order Number Authorizing the project. Not Applicable.
- V. Attach a map that identifies all wells and leases within two miles of any proposed injection well with a one-half mile radius circle drawn around each proposed injection well. This circle identifies the well's area of review. EXHIBIT "B" hereto attached, consists of two maps (Pages 1 and 2), which will be utilized for all purposes of this application.
- VI. Exhibit "C" is a leasehold map of the subject area defining the area of interest and the area of review for the injection well in this application. Attached to the map are schematic drawings of wells within a one mile area. There are no wells within the specified one-half mile area, but the one mile area includes wells believed to be important to this application.
- VII The following data relates to the proposed Operation of the San Simon Water Disposal Company.
- 1. The current daily rate of production projected as of July 1, 1995 consists of 730 barrels of water produced primarily from the Delaware formation. Exhibit "D" includes water analyses of several types of water that will be injected into the proposed injection well. The injected water is expected to be approximately as follows:

VIII: The geological zone proposed for the Curry Federal Well No. 2 for injection is the Bell Canyon formation of the Delaware Mountain Group, between the depths of 5230' and 6180'.

- IX: The stimulation program for the proposed injection well will include more than one perforated interval in the Bell Canyon formation between the depths of 5230 and 6180' The principal intervals will be 6140-6160' (already perforated and tested water) and the interval 5230 5280'. Each of the horizons will be treated as follows:
- a. Perforate the chosen interval, acidize with a small treatment with ball sealers to assure all perforations are open.
- b. Follow the breakdown acid with a 5,000 to 20,000 gallon fracture treatment of gelled water and sand with ball sealers. Flush balls off perforations and commence injection. It is believed that the two intervals suggested will be sufficient, but other zones may be opened and treated down the tubing without having to pull the well.
- X. Attached to this application is a Gamma Ray-Neutron well log showing the interval that will be utilized for water injection. It is requested that prior approval for any zone between 5230' and 6180 feet be approved subject to prior notice to the Hobbs New Mexico Oil Conservation Division. For more detail of the subject well see Exhibit C, pages 2 and 3.
- XI. Water analyses for fresh water produced on or near these leases and a sample of produced waters are attached to this application.
- XII. By signature of this application Applicant does affirm that an exhaustive examination of all available data precludes the presence of oopen faults or any other hydrologic connection between the proposed disposal zone and any underground source of drinking water.
- XIII. PROOF OF NOTICE will be furnished the Hobbs office within sseven days or sooner when available. Copies of this application, with all exhibits have been prepared and submitted to the following Operators. Proof of Notice will be furnished as soon as possible.