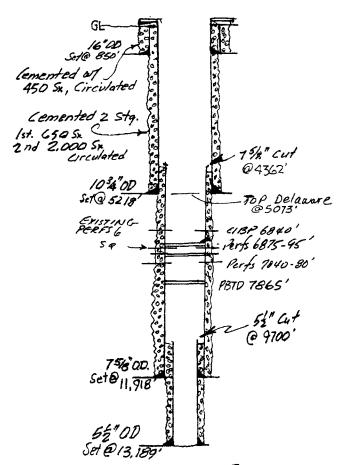

VIII: The geological zone proposed for the Curry Federal Well No. 2 for injection is the Bell Canyon formation of the Delaware Mountain Group, between the depths of 5230' and 6180'.

- IX: The stimulation program for the proposed injection well will include more than one perforated interval in the Bell Canyon formation between the depths of 5230 and 6180' The principal intervals will be 6140-6160' (already perforated and tested water) and the interval 5230 5280'. Each of the horizons will be treated as follows:
- a. Perforate the chosen interval, acidize with a small treatment with ball sealers to assure all perforations are open.
- b. Follow the breakdown acid with a 5,000 to 20,000 gallon fracture treatment of gelled water and sand with ball sealers. Flush balls off perforations and commence injection. It is believed that the two intervals suggested will be sufficient, but other zones may be opened and treated down the tubing without having to pull the well.
- X. Attached to this application is a Gamma Ray-Neutron well log showing the interval that will be utilized for water injection. It is requested that prior approval for any zone between 5230' and 6180 feet be approved subject to prior notice to the Hobbs New Mexico Oil Conservation Division. For more detail of the subject well see Exhibit C, pages 2 and 3.
- XI. Water analyses for fresh water produced on or near these leases and a sample of produced waters are attached to this application.
- XII. By signature of this application Applicant does affirm that an exhaustive examination of all available data precludes the presence of oopen faults or any other hydrologic connection between the proposed disposal zone and any underground source of drinking water.
- XIII. PROOF OF NOTICE will be furnished the Hobbs office within sseven days or sooner when available. Copies of this application, with all exhibits have been prepared and submitted to the following Operators. Proof of Notice will be furnished as soon as possible.