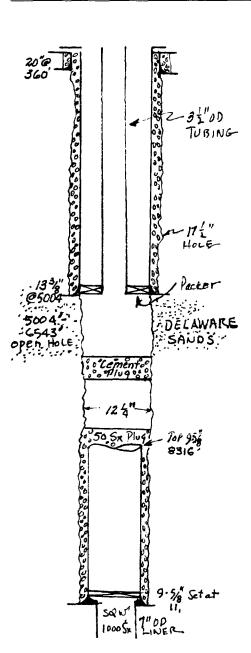

VIII: The geological zone proposed for the Curry Federal Well No. 2 for injection is the Bell Canyon formation of the Delaware Mountain Group, between the depths of 5230' and 6180'.

- IX: The stimulation program for the proposed injection well will include more than one perforated interval in the Bell Canyon formation between the depths of 5230 and 6180' The principal intervals will be 6140-6160' (already perforated and tested water) and the interval 5230 5280'. Each of the horizons will be treated as follows:
- a. Perforate the chosen interval, acidize with a small treatment with ball sealers to assure all perforations are open.
- b. Follow the breakdown acid with a 5,000 to 20,000 gallon fracture treatment of gelled water and sand with ball sealers. Flush balls off perforations and commence injection. It is believed that the two intervals suggested will be sufficient, but other zones may be opened and treated down the tubing without having to pull the well.
- X. Attached to this application is a Gamma Ray-Neutron well log showing the interval that will be utilized for water injection. It is requested that prior approval for any zone between 5230' and 6180 feet be approved subject to prior notice to the Hobbs New Mexico Oil Conservation Division. For more detail of the subject well see Exhibit C, pages 2 and 3.
- XI. Water analyses for fresh water produced on or near these leases and a sample of produced waters are attached to this application.
- XII. By signature of this application Applicant does affirm that an exhaustive examination of all available data precludes the presence of oopen faults or any other hydrologic connection between the proposed disposal zone and any underground source of drinking water.
- XIII. PROOF OF NOTICE will be furnished the Hobbs office within sseven days or sooner when available. Copies of this application, with all exhibits have been prepared and submitted to the following Operators. Proof of Notice will be furnished as soon as possible.