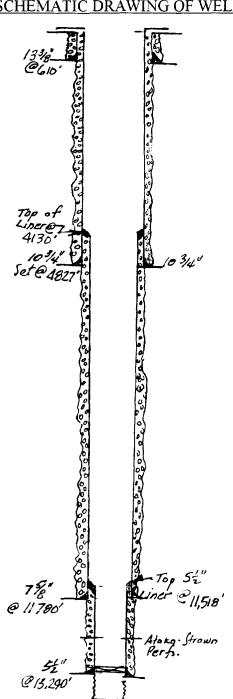

#### APPLICATION FOR AUTHORIZATION TO INJECT

- I. PURPOSE: Secondary Recovery Pressure Maintenance X Disposal Storage.

  Application Qualifies for administration approval. Yes No
- II. OPERATOR: SAN SIMON WATER DISPOSAL COMPANY (Subsidiary of J. C. Williamson)
   ADDRESS: P. O. Box 16, Midland, Texas 79701.
   CONTACT PARTY: Max E. Curry, No. 40 Lafayette Place, Midland, Texas 79705,
   TELEPHONE (915) 583-8044 FAX (915) 694-7897
- III. WELL DATA SHEET: The Injection Well Data Sheet for the conversion of Curry Federal, Well No. 2 is attached. This is identified as Exhibit "A", and represents the only well proposed for injection at this time.
- IV. IS THIS an expansion of an existing Project? Yes X No. If yes give the Division Order Number Authorizing the project. Not Applicable.
- V. Attach a map that identifies all wells and leases within two miles of any proposed injection well with a one-half mile radius circle drawn around each proposed injection well. This circle identifies the well's area of review. EXHIBIT "B" hereto attached, consists of two maps (Pages 1 and 2), which will be utilized for all purposes of this application.
- VI. Exhibit "C" is a leasehold map of the subject area defining the area of interest and the area of review for the injection well in this application. Attached to the map are schematic drawings of wells within a one mile area. There are no wells within the specified one-half mile area, but the one mile area includes wells believed to be important to this application.
- VII The following data relates to the proposed Operation of the San Simon Water Disposal Company.
- 1. The current daily rate of production projected as of July 1, 1995 consists of 730 barrels of water produced primarily from the Delaware formation. Exhibit "D" includes water analyses of several types of water that will be injected into the proposed injection well. The injected water is expected to be approximately as follows: