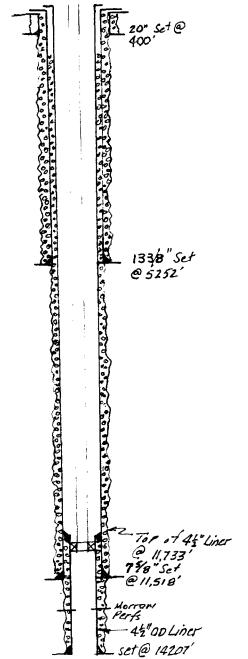

#### APPLICATION FOR AUTHORIZATION TO INJECT

- I. PURPOSE: Secondary Recovery Pressure Maintenance X Disposal Storage.

  Application Qualifies for administration approval. Yes No
- II. OPERATOR: SAN SIMON WATER DISPOSAL COMPANY (Subsidiary of J. C. Williamson)
   ADDRESS: P. O. Box 16, Midland, Texas 79701.
   CONTACT PARTY: Max E. Curry, No. 40 Lafayette Place, Midland, Texas 79705,
   TELEPHONE (915) 583-8044 FAX (915) 694-7897
- III. WELL DATA SHEET: The Injection Well Data Sheet for the conversion of Curry Federal, Well No. 2 is attached. This is identified as Exhibit "A", and represents the only well proposed for injection at this time.
- IV. IS THIS an expansion of an existing Project? Yes X No. If yes give the Division Order Number Authorizing the project. Not Applicable.
- V. Attach a map that identifies all wells and leases within two miles of any proposed injection well with a one-half mile radius circle drawn around each proposed injection well. This circle identifies the well's area of review. EXHIBIT "B" hereto attached, consists of two maps (Pages 1 and 2), which will be utilized for all purposes of this application.
- VI. Exhibit "C" is a leasehold map of the subject area defining the area of interest and the area of review for the injection well in this application. Attached to the map are schematic drawings of wells within a one mile area. There are no wells within the specified one-half mile area, but the one mile area includes wells believed to be important to this application.
- VII The following data relates to the proposed Operation of the San Simon Water Disposal Company.
- 1. The current daily rate of production projected as of July 1, 1995 consists of 730 barrels of water produced primarily from the Delaware formation. Exhibit "D" includes water analyses of several types of water that will be injected into the proposed injection well. The injected water is expected to be approximately as follows: