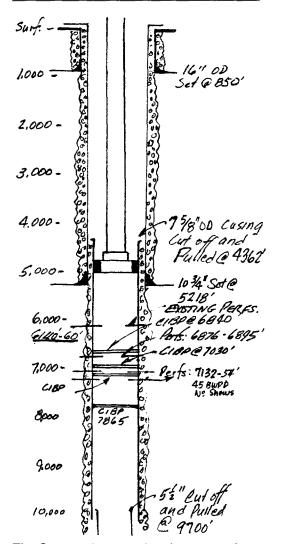

VIII: The geological zone proposed for the Curry Federal Well No. 2 for injection is the Bell Canyon formation of the Delaware Mountain Group, between the depths of 5230' and 6180'.

- IX: The stimulation program for the proposed injection well will include more than one perforated interval in the Bell Canyon formation between the depths of 5230 and 6180' The principal intervals will be 6140-6160' (already perforated and tested water) and the interval 5230 5280'. Each of the horizons will be treated as follows:
- a. Perforate the chosen interval, acidize with a small treatment with ball sealers to assure all perforations are open.
- b. Follow the breakdown acid with a 5,000 to 20,000 gallon fracture treatment of gelled water and sand with ball sealers. Flush balls off perforations and commence injection. It is believed that the two intervals suggested will be sufficient, but other zones may be opened and treated down the tubing without having to pull the well.
- X. Attached to this application is a Gamma Ray-Neutron well log showing the interval that will be utilized for water injection. It is requested that prior approval for any zone between 5230' and 6180 feet be approved subject to prior notice to the Hobbs New Mexico Oil Conservation Division. For more detail of the subject well see Exhibit C, pages 2 and 3.
- XI. Water analyses for fresh water produced on or near these leases and a sample of produced waters are attached to this application.
- XII. By signature of this application Applicant does affirm that an exhaustive examination of all available data precludes the presence of oopen faults or any other hydrologic connection between the proposed disposal zone and any underground source of drinking water.
- XIII. PROOF OF NOTICE will be furnished the Hobbs office within sseven days or sooner when available. Copies of this application, with all exhibits have been prepared and submitted to the following Operators. Proof of Notice will be furnished as soon as possible.