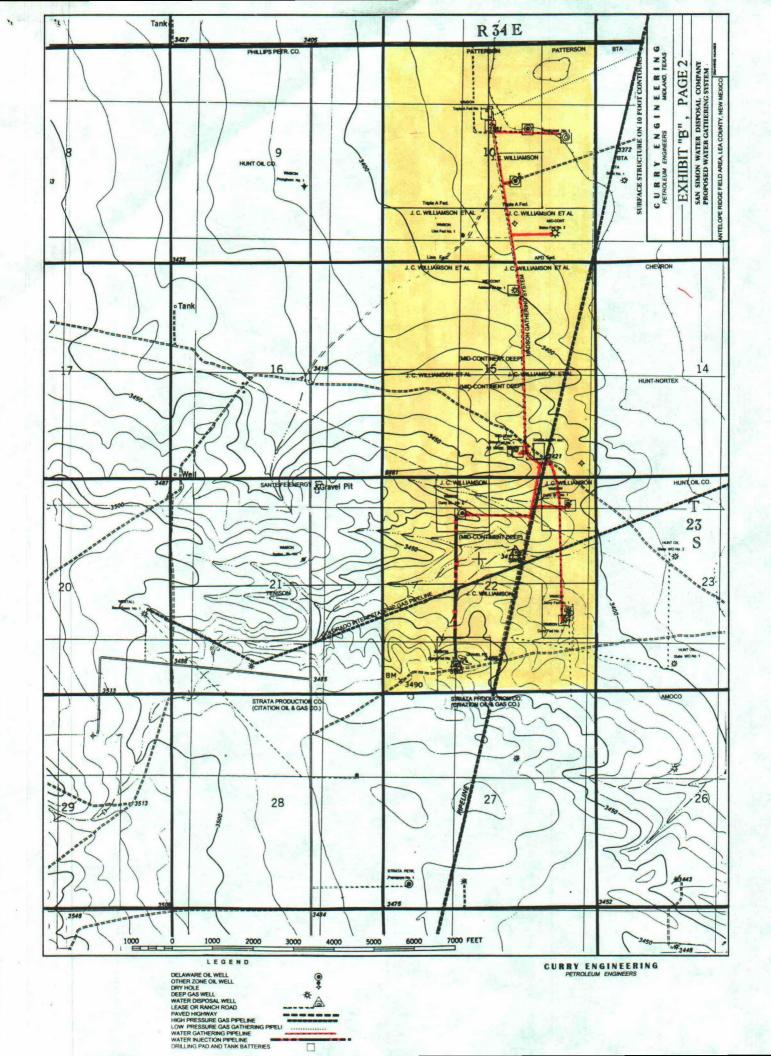

#### APPLICATION FOR AUTHORIZATION TO INJECT

- I. PURPOSE: Secondary Recovery Pressure Maintenance X Disposal Storage.

  Application Qualifies for administration approval. Yes No
- II. OPERATOR: SAN SIMON WATER DISPOSAL COMPANY (Subsidiary of J. C. Williamson)
   ADDRESS: P. O. Box 16, Midland, Texas 79701.
   CONTACT PARTY: Max E. Curry, No. 40 Lafayette Place, Midland, Texas 79705,
   TELEPHONE (915) 583-8044 FAX (915) 694-7897
- III. WELL DATA SHEET: The Injection Well Data Sheet for the conversion of Curry Federal, Well No. 2 is attached. This is identified as Exhibit "A", and represents the only well proposed for injection at this time.
- IV. IS THIS an expansion of an existing Project? Yes X No. If yes give the Division Order Number Authorizing the project. Not Applicable.
- V. Attach a map that identifies all wells and leases within two miles of any proposed injection well with a one-half mile radius circle drawn around each proposed injection well. This circle identifies the well's area of review. EXHIBIT "B" hereto attached, consists of two maps (Pages 1 and 2), which will be utilized for all purposes of this application.
- VI. Exhibit "C" is a leasehold map of the subject area defining the area of interest and the area of review for the injection well in this application. Attached to the map are schematic drawings of wells within a one mile area. There are no wells within the specified one-half mile area, but the one mile area includes wells believed to be important to this application.
- VII The following data relates to the proposed Operation of the San Simon Water Disposal Company.
- 1. The current daily rate of production projected as of July 1, 1995 consists of 730 barrels of water produced primarily from the Delaware formation. Exhibit "D" includes water analyses of several types of water that will be injected into the proposed injection well. The injected water is expected to be approximately as follows:

VIII: The geological zone proposed for the Curry Federal Well No. 2 for injection is the Bell Canyon formation of the Delaware Mountain Group, between the depths of 5230' and 6180'.

- IX: The stimulation program for the proposed injection well will include more than one perforated interval in the Bell Canyon formation between the depths of 5230 and 6180' The principal intervals will be 6140-6160' (already perforated and tested water) and the interval 5230 5280'. Each of the horizons will be treated as follows:
- a. Perforate the chosen interval, acidize with a small treatment with ball sealers to assure all perforations are open.
- b. Follow the breakdown acid with a 5,000 to 20,000 gallon fracture treatment of gelled water and sand with ball sealers. Flush balls off perforations and commence injection. It is believed that the two intervals suggested will be sufficient, but other zones may be opened and treated down the tubing without having to pull the well.
- X. Attached to this application is a Gamma Ray-Neutron well log showing the interval that will be utilized for water injection. It is requested that prior approval for any zone between 5230' and 6180 feet be approved subject to prior notice to the Hobbs New Mexico Oil Conservation Division. For more detail of the subject well see Exhibit C, pages 2 and 3.
- XI. Water analyses for fresh water produced on or near these leases and a sample of produced waters are attached to this application.
- XII. By signature of this application Applicant does affirm that an exhaustive examination of all available data precludes the presence of oopen faults or any other hydrologic connection between the proposed disposal zone and any underground source of drinking water.
- XIII. PROOF OF NOTICE will be furnished the Hobbs office within sseven days or sooner when available. Copies of this application, with all exhibits have been prepared and submitted to the following Operators. Proof of Notice will be furnished as soon as possible.