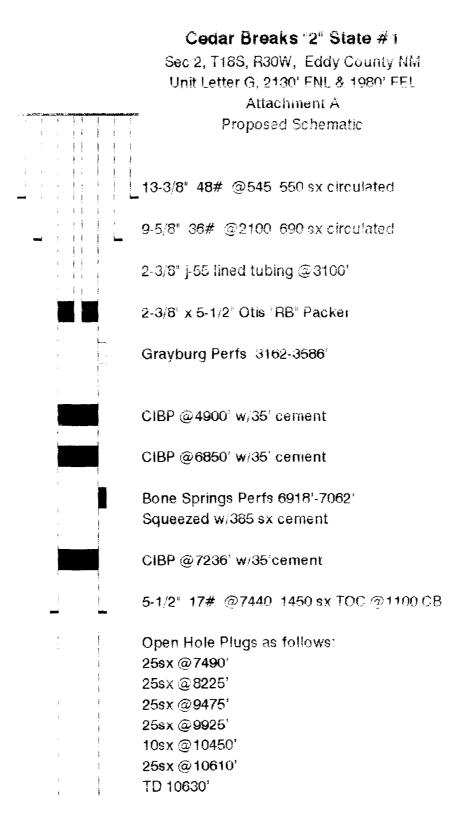

Mewbourne Oil Company Cedar Breaks "2" State #1 G 2-T18S-R30E Eddy County, New Mexico Attachment A Page 1

- III Well Data
- A. 1. Cedar Breaks "2" State #1 G-2-T18S-R30E 2130' FNL & 1980' FEL

| 2. | 13-3/8  | 48# | <b>@</b> 545 <b>'</b> | 550 sx  | circulated     |
|----|---------|-----|-----------------------|---------|----------------|
|    | 9-5/8   | 36# | @2100'                | 690 sx  | circulated     |
|    | 5 - 1/2 | 17# | @7440'                | 1450 sx | TOC @1100' CBL |

Present status: TA - well is uneconomic in the grayburg formation 3162'-3172'

- 3. 2-7/8" J-55 6.5# lined injection tubing @3100'
- 4. Otis Model "RB" Tension Packer plastic coated or nickel plated
- B. 1. Grayburg
  - 2. Perforated injection interval 3162' 3586'.
  - 3. Well was drilled originally as a Bone Spring Producer.
  - 4. (See Schematic)
  - 5. Next shallower oil or gas zone within two miles Queen Next deeper oil or gas zone within two miles - Bone Spring