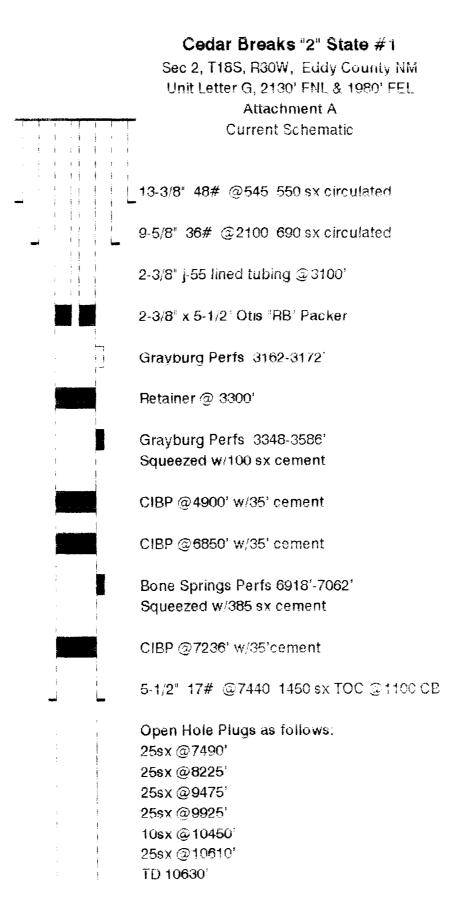

Mewbourne Oil Company Cedar Breaks "2" State #1 G 2-T18S-R30E Eddy County, New Mexico Attachment A Page 1

- III Well Data
- A. 1. Cedar Breaks "2" State #1 G-2-T18S-R30E 2130' FNL & 1980' FEL

| 2. | 13-3/8  | 48# | <b>@</b> 545 <b>'</b> | 550 sx  | circulated     |
|----|---------|-----|-----------------------|---------|----------------|
|    | 9-5/8   | 36# | @2100'                | 690 sx  | circulated     |
|    | 5 - 1/2 | 17# | @7440'                | 1450 sx | TOC @1100' CBL |

Present status: TA - well is uneconomic in the grayburg formation 3162'-3172'

- 3. 2-7/8" J-55 6.5# lined injection tubing @3100'
- 4. Otis Model "RB" Tension Packer plastic coated or nickel plated
- B. 1. Grayburg
  - 2. Perforated injection interval 3162' 3586'.
  - 3. Well was drilled originally as a Bone Spring Producer.
  - 4. (See Schematic)
  - 5. Next shallower oil or gas zone within two miles Queen Next deeper oil or gas zone within two miles - Bone Spring