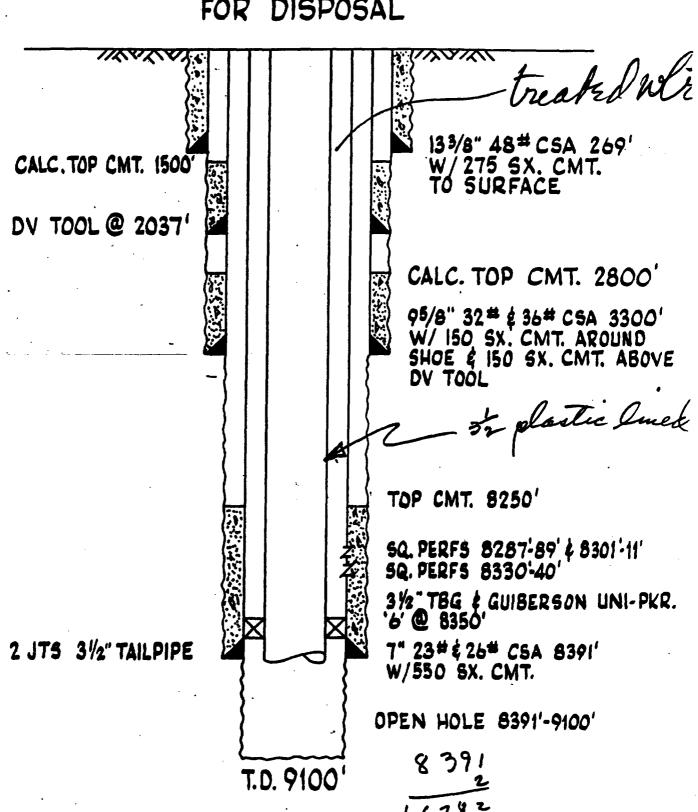

#### III. A. WELL DATA:

- 1. State "E" Tract 18 Well No. 23
  Unit D, Section 1, T-17-S, R-36-E
  Lea County, New Mexico.
- 2. Well was drilled and completed in the Abo with the following casing configuration:

11 3/4", 32# @ 336' w/635 sxs. (circ. 15 sx) 8 5/8", 32# @ 5116' w/2800 sxs. 5 1/2", 14 - 17# @ 8356' w/1000 sxs. OH 8356 - 8442' BP @ 8350' Perf 8234 - 8243', 8250' - 8268'

- 3. Will use 2 7/8", plastic coated tubing to be set at 8350'.
- 4. Will use Model AD-1 plastic coated packer set at 8350'.

|                                                          | INJECTION N      | MELL DATA SHEET             |                                   |                     |
|----------------------------------------------------------|------------------|-----------------------------|-----------------------------------|---------------------|
| PENROC OIL                                               | CORPORA.         | nion                        | STATE E TRA                       | cT 18               |
| UPFRAIUR                                                 | 1 1              | ASE                         |                                   |                     |
| 23 86                                                    | 0 FNL, 790       | FWL, t                      |                                   | 3 GE                |
| WELL NO. FOOTAGE LOCA                                    | Lea Coun         | SECTION (New)               | TOWNSHIP                          | RANGE               |
|                                                          | Lea Coun         | 9                           |                                   | <del></del>         |
| Schematic                                                |                  |                             | Tabular Data                      |                     |
|                                                          | Surfa            | ace Casing                  |                                   |                     |
|                                                          | Size             | 113/4                       | " Cemented wi                     | th <b>635</b> sx.   |
|                                                          | тос              | Surfice                     | feet determined b                 | v circ. 15 SXI.     |
|                                                          |                  | size /33/8'                 | •                                 | ,                   |
| 4                                                        | <u> </u>         |                             |                                   |                     |
|                                                          |                  | rmediate Casing             |                                   | 7040                |
|                                                          | 1                |                             | Cemented wi                       |                     |
|                                                          | 1                |                             | feet determined b                 | у                   |
|                                                          | Hole             | size                        |                                   |                     |
|                                                          | Long             | string                      |                                   |                     |
|                                                          | Size             | 51/2                        | Cemented wi                       | thsx.               |
| 200                                                      |                  |                             | feet determined by                |                     |
| 2                                                        | Hole             | size                        |                                   |                     |
|                                                          | Total            | l depth8                    | 35 6                              |                     |
|                                                          | Inje             | ction interval              |                                   |                     |
|                                                          |                  |                             | 9/00                              | 6                   |
|                                                          | SQZD (peri       | forated or open-            | to 9/00                           | 1)                  |
|                                                          | 160              |                             |                                   |                     |
|                                                          | ~ ? <b>~</b> ′   |                             |                                   |                     |
|                                                          | > 835C           |                             |                                   |                     |
| > <                                                      |                  |                             |                                   | •                   |
| } (                                                      |                  |                             |                                   |                     |
| h                                                        | OH. Proposed     | d TD @9                     | 100'                              |                     |
|                                                          | •••              |                             |                                   |                     |
|                                                          |                  |                             |                                   |                     |
|                                                          |                  |                             |                                   |                     |
|                                                          |                  |                             |                                   |                     |
| *** , **                                                 |                  |                             |                                   |                     |
| Tubing size                                              | lined with       | Plas                        | tic Coated                        | set in a            |
| Tubing size 218"  Baker Model                            | AD Dastic        | coated (ma                  | iterial)                          | 00 5001             |
| (brand and model)                                        |                  | раскет                      | at                                | JO Teet             |
| (or describe any other ca                                | sing-tubing seal | ).                          |                                   |                     |
| Other Data                                               |                  | . 6                         | <i>(</i>                          |                     |
| 1. Name of the injection                                 | formation        | Lower H                     | 0/                                |                     |
| 2. Name of Field or Pool                                 | (if applicable)  | Lovin                       | igton Hb6                         |                     |
| 3. Is this a new well dr                                 | illed for inject | ion? / 7 Yes                | No No                             |                     |
| If no, for what purpo                                    | se was the well- | <del>or</del> iginally dril | led?                              | nducer              |
|                                                          |                  |                             |                                   |                     |
| 4. Has the well ever bee                                 | n perforated in  | any other zone(             | s)? List all such p               | erforated intervals |
| and give plugging det                                    | ail (sacks of ce | ment or bridge :            | plug(s) used)                     |                     |
| It was perfor                                            | 4-4 8634         | 1/1/10 000                  | to open hole                      | - W/11 -            |
| <del>V</del>                                             |                  |                             |                                   |                     |
| <ol> <li>Give the depth to and<br/>this area.</li> </ol> | name of any ove  | rlying and/or u             | nderlyi <del>m</del> g oil or gas | zones (pools) in    |
| None                                                     | in the           | e area                      | ર                                 |                     |
|                                                          |                  |                             |                                   |                     |