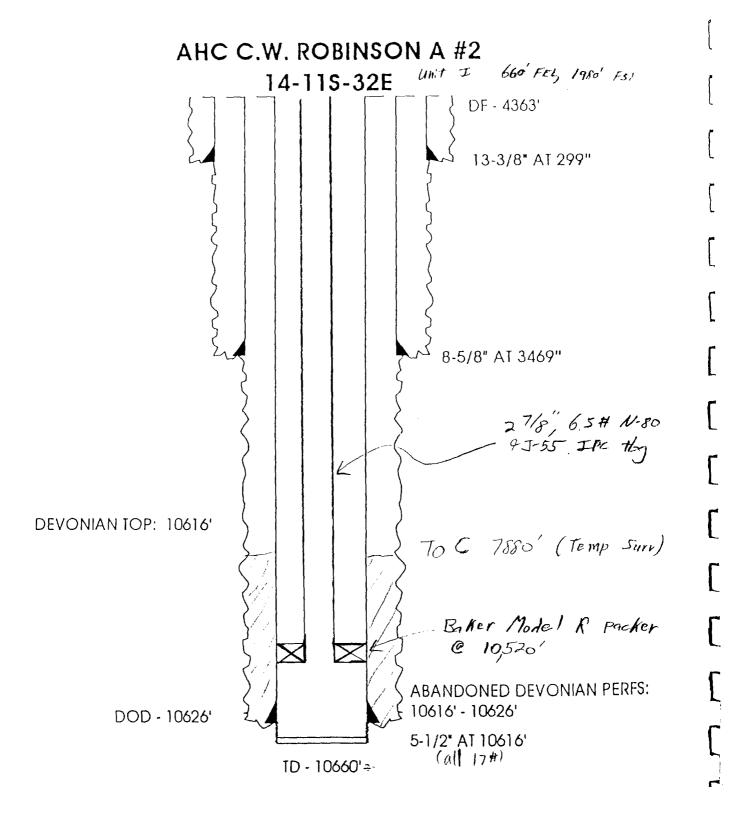

# INJECTION WELL DATA SHEET

|                    |                 |               |                                        |                      |         |                                       |                     |                     |                |                    |                    |                |                        |       | WELL NO.                              | OPERATOR               |                                               |
|--------------------|-----------------|---------------|----------------------------------------|----------------------|---------|---------------------------------------|---------------------|---------------------|----------------|--------------------|--------------------|----------------|------------------------|-------|---------------------------------------|------------------------|-----------------------------------------------|
|                    |                 |               |                                        |                      |         |                                       |                     |                     |                |                    |                    |                | Schematic              |       | 2 1980' FSL 660' FEL FOOTAGE LOCATION | Rhombus Energy Company | INJECTION                                     |
| injection interval | Total Depth 10. | Hole Size 7-7 | TOC 7880'                              | Size 5-1/2" (a       | 12"     | TOC 1070'                             | Siza 8-5/8" @ 3     | Intermediate Casing | Hole Size 17 - | TOC Surface        | Size 13-3/8" (d    | Surface Casing |                        |       | SECTION                               | LEASEC                 | INJECTION WELL DATA SHEET                     |
|                    | 0,616'          | -7/8"         | feet determined b                      | 10,616 cemented with | and 11" | lest determined b                     | 34691 Cemented with |                     | 1/2"           | feet determined by | 299, Cemented with |                | Well Construction Data |       | 11-S<br>TOWNSHIP                      | W. Robinson A          |                                               |
|                    |                 |               | feet determined by Temperature Survery | 600 sx.              |         | leat determined by Temperature Survey | 1500 sx.            |                     |                | bycirculated_      | 225 sx.            |                | pu pu                  |       | 32_E<br>RANGE                         |                        |                                               |
| ħ                  | . J             |               | yery                                   | 0270                 | 028830  |                                       | ON XA               | Ą                   |                | 1                  |                    |                | OCD HOBB2              | M4 92 | ine I:S                               | L 96-6                 | -9¶A<br>• • • • • • • • • • • • • • • • • • • |

10,616 feet to 10,660 (perforated or open-hole; indicate which)

, feet

Open Hole

### **APPLICATION FOR AUTHORIZATION TO INJECT**

Rhombus Energy Company 200 N. Loraine, Suite 1270 Midland, TX 79701

- VII. 1. Proposed average and maximum daily rate and volume of fluids to be injected: Average = 1900 BWPD, Max = 2500 BWPD
  - 2. Closed System
  - 3. Proposed average and maximum injection pressure: Average = 0, Maximum = 500 psi.
  - 4. Reinjecting produced water only.
- VIII. Geologic data of injection zone: Devonian Formation

Lithology: Fractured, Vuggy Dolomite

Top of Devonian in the C. W. Robinson A #2: 10,616' Approximate Devonian thickness in the Moore Field: 400'

- Source of underground water: Ogallala, 300'
- IX. Acidize w/ 5000 gal 15% NEFE HCI.
- XII. I have examined available geologic and engineering data and find no evidence of open faults or any other hydrologic connection between the disposal zone and any underground source of drinking water.