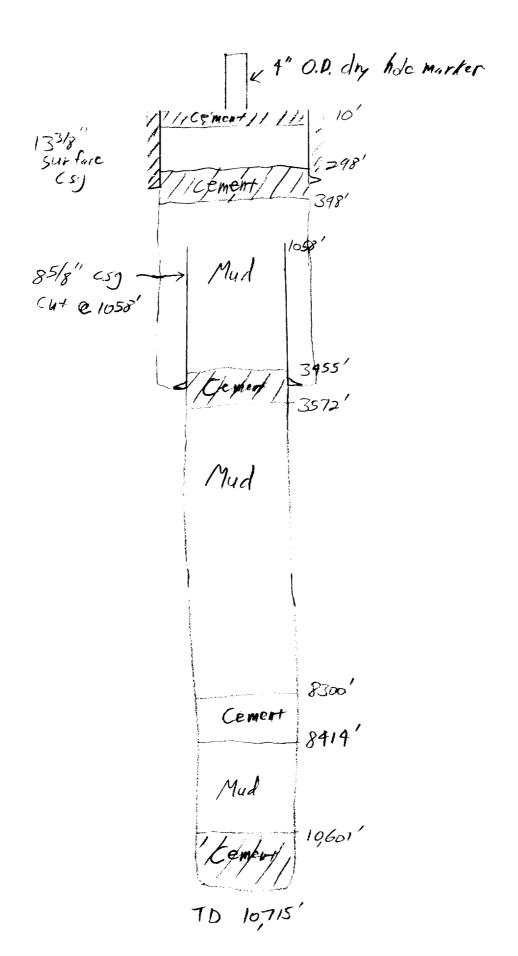

### C. W. ROBINSON A #3

Well Type: P & A Oil Well

Date Drilled: September 1953

Location: SW/4 SE/4, Sec 14, T-11-S, R-32-E, Lea County, New Mexico

Depth: TD 10,715'

**Drilled & Abandoned** 

## C. W. Robinson A #3