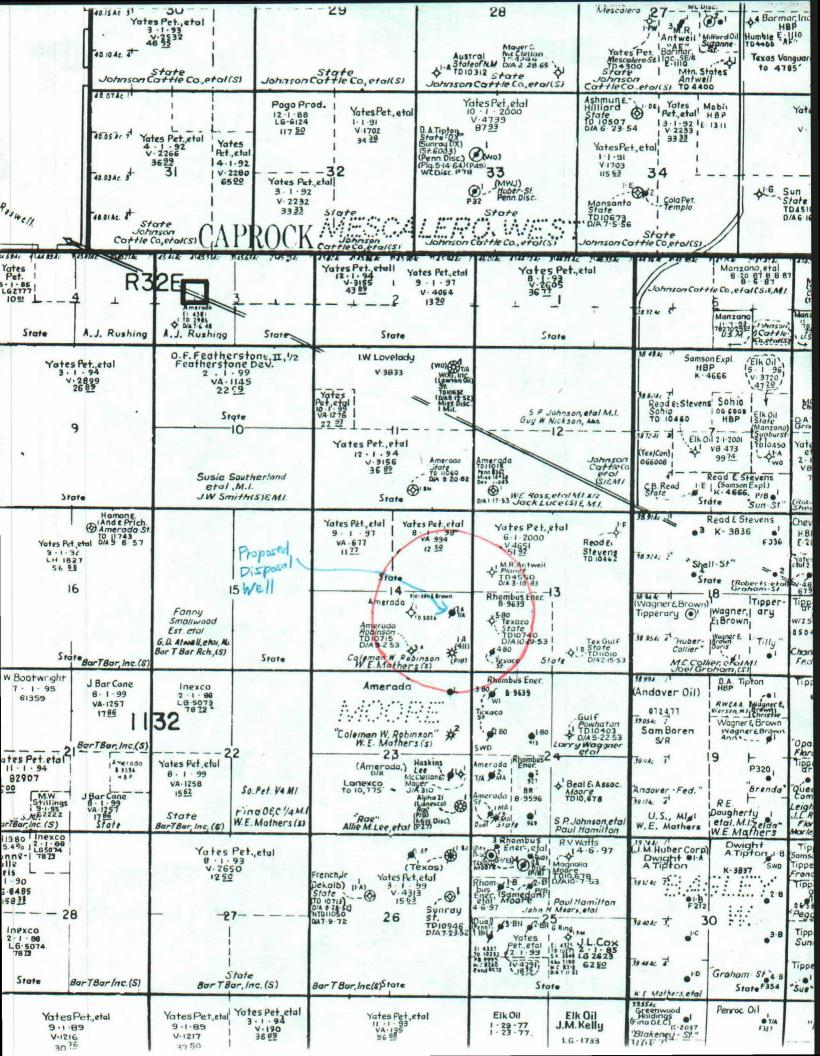

April 17, 1996

Mrs. & Mr. Ray Hilburn P.O. Box 978 Tatum, NM 88267

RE:

C. W. Robinson A #2 Lea County, New Mexico

Dear Mrs. & Mr. Hilburn:

This letter is to inform you as a land owner within one-half mile of the above referenced well, that Rhombus Energy Company, whose address is stated above, is planning to convert this well into a disposal well to dispose of produced water from the Moore Devonian field.

The well is located 1980' from the south line and 660' from the east line, in Section 14, T-11-S, R-32-E. The injection formation is going to be the Devonian at a depth of 10616-600'. The expected average injection rate is 1900 barrels per day, with a maximum of 2500 barrels per day. The expected average injection pressure is 0 psi, with a maximum of 500 psi.