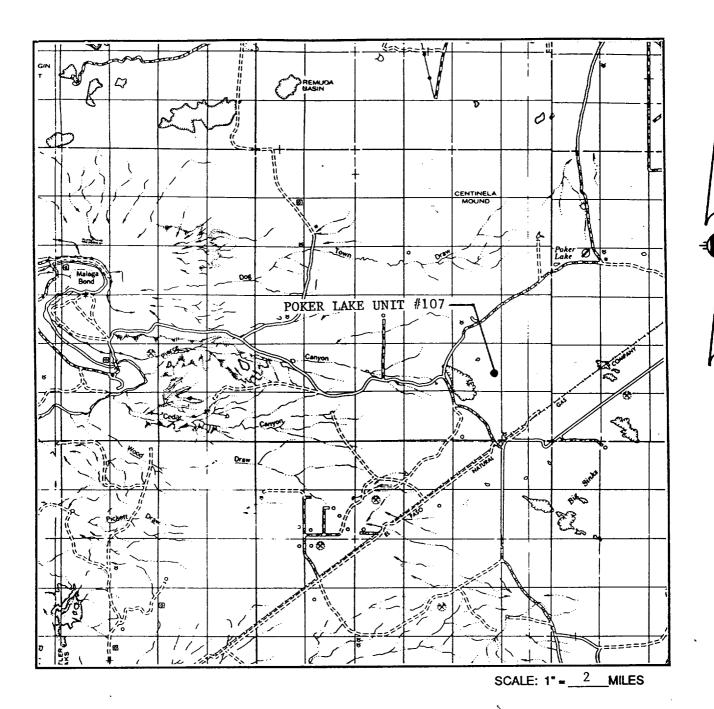

# VICINITY MAP

SEC. 26 TWP. 24 S RGE. 30 E

SURVEY N.M.P.M

COUNTY\_EDDY\_\_STATE\_N.M.

DESCRIPTION 1980' FSL & 660' FEL

ELEVATION 3404.4'

OPERATOR BASS ENTERPRISES

LEASE POKER LAKE

# LOC/TION VERIFICATION TAP

SEC. 26 TWP. 24 S RGE. 30 E SURVEY N.M.P.M COUNTY EDDY STATE N.M. DESCRIPTION 1980' FSL & 660' FEL ELEVATION 3404.4' OPERATOR BASS ENTERPRISES LEASE POKER LAKE

U.S.G.S. TOPOGRAPHIC MAP