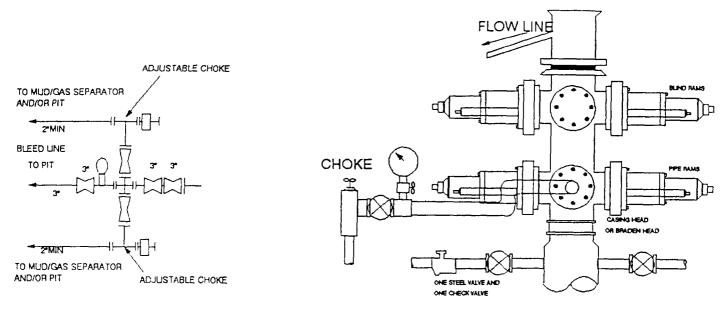

### THE FOLLOWING CONSTITUTE MINIMUM BLOWOUT PREVENTER REQUIREMENTS

- A. One double gate blowout preventer with lower rams for pipe and upper rams blind, all hydraulically controlled.
- B. Opening on preventers between rams to be flanged, studded or clamped and at least two inches in diameter.
- C. All connections from operating manifold to preventers to be all steel hose or tube a minimum of one inch in diameter.
- D. The available closing pressure shall be at least 15% in excess of that required with sufficient volume to operate (close, open, and re-close) the preventers.
- E. All connections to and from preventers to have a pressure rating equivalent to that of the BOP's.
- F. Manual controls to be installed before drilling cement plug.
- G. Valve to control flow through drill pipe to be located on rig floor.
- H. All chokes will be adjustable. Choke spool may be used between rams.