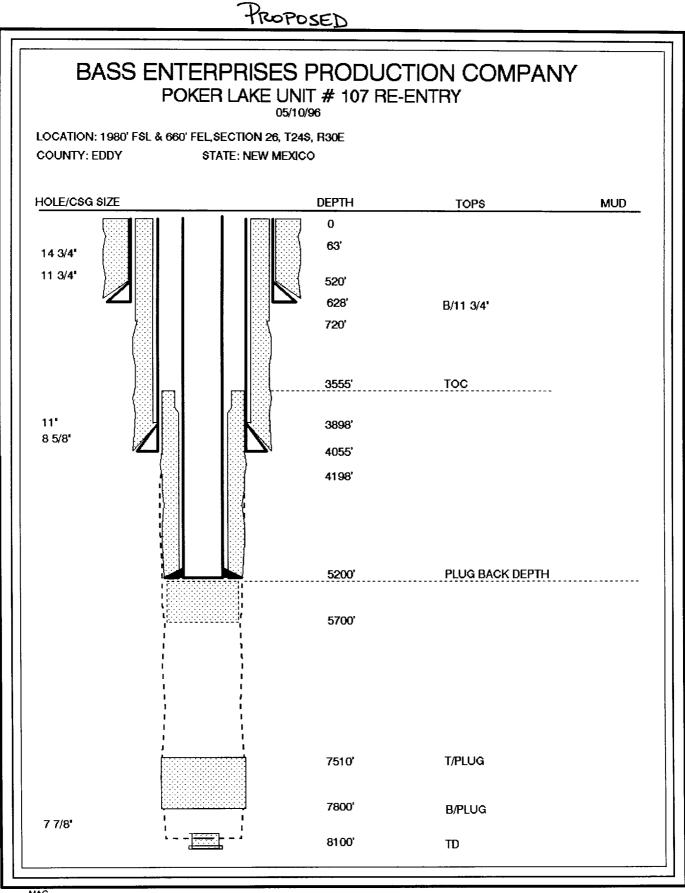

#### ADDI ICATION FOD DEDMIT DI LIODAOK OD AD TO DOUL

| Deep I                                                                                                                          | Enternrises D                                                                                                                                                                                             | and water or                                               |                                                                                  | tor Name and A                                   | ddress                                                                         |                   |                                                                                   |                                                                    | 2. OGRIE                      | ) Number       |
|---------------------------------------------------------------------------------------------------------------------------------|-----------------------------------------------------------------------------------------------------------------------------------------------------------------------------------------------------------|------------------------------------------------------------|----------------------------------------------------------------------------------|--------------------------------------------------|--------------------------------------------------------------------------------|-------------------|-----------------------------------------------------------------------------------|--------------------------------------------------------------------|-------------------------------|----------------|
|                                                                                                                                 | •                                                                                                                                                                                                         | Production Cor                                             | npany                                                                            |                                                  |                                                                                |                   |                                                                                   |                                                                    | 001801                        | <u> </u>       |
|                                                                                                                                 | Box 2760                                                                                                                                                                                                  |                                                            |                                                                                  |                                                  |                                                                                |                   |                                                                                   |                                                                    | 3. API 1                      |                |
|                                                                                                                                 | nd, Texas 797                                                                                                                                                                                             | 702-2760                                                   |                                                                                  |                                                  |                                                                                |                   |                                                                                   |                                                                    | 30-015-2795                   |                |
| 4. Property C                                                                                                                   | Code                                                                                                                                                                                                      |                                                            |                                                                                  |                                                  | 5. Property                                                                    | Name              |                                                                                   |                                                                    |                               | 6. Well No.    |
|                                                                                                                                 | ·······                                                                                                                                                                                                   |                                                            | Poker Lak                                                                        | e Unit                                           |                                                                                |                   |                                                                                   |                                                                    |                               | 107            |
|                                                                                                                                 |                                                                                                                                                                                                           |                                                            |                                                                                  |                                                  | 7. Surface                                                                     | e Locat           | tion                                                                              |                                                                    |                               |                |
| UL or lot no.                                                                                                                   | Section                                                                                                                                                                                                   | Township                                                   | Range                                                                            | Lot Idn                                          | Feet from the                                                                  | North/S           | South line                                                                        | Feet from the                                                      | East/West line                | County         |
| 1                                                                                                                               | 26                                                                                                                                                                                                        | 24                                                         | 30                                                                               |                                                  | 1980                                                                           | South             |                                                                                   | 660'                                                               | East                          | Eddy           |
|                                                                                                                                 |                                                                                                                                                                                                           | 8. Pro                                                     | posed E                                                                          | Bottom Hole                                      | e Location I                                                                   | f Diffei          | rent Fro                                                                          | m Surface                                                          |                               |                |
| UL or lot no.                                                                                                                   | Section                                                                                                                                                                                                   | Township                                                   | Range                                                                            | Lot Idn                                          | Feet from the                                                                  | North/S           | South line                                                                        | Feet from the                                                      | East/West line                | County         |
|                                                                                                                                 |                                                                                                                                                                                                           |                                                            | <u> </u>                                                                         |                                                  |                                                                                |                   | 10. D                                                                             |                                                                    |                               |                |
| Dalaan                                                                                                                          |                                                                                                                                                                                                           | Proposed Poo                                               | 11                                                                               |                                                  |                                                                                |                   | 10. Propo                                                                         | sed Pool 2                                                         |                               |                |
| Рокег                                                                                                                           | Lake (Delawa                                                                                                                                                                                              | are)                                                       |                                                                                  |                                                  |                                                                                |                   |                                                                                   |                                                                    |                               |                |
| 11. Work Ty                                                                                                                     | /pe Code                                                                                                                                                                                                  | 12. Well Ty                                                | vpe Code                                                                         | 13. Cab                                          | le/Rotary                                                                      | 14                | 4. Lease T                                                                        | vpe Code                                                           | 15. Ground L                  | evel Elevation |
| E                                                                                                                               | · · · · · · · · · · · · · · · · · · ·                                                                                                                                                                     | S                                                          | //                                                                               |                                                  | ,                                                                              |                   | F                                                                                 | ,,,,,,,,,,,,,,,,,,,,,,,,,,,,,,,,,,,,,,,                            | 3331.1' GR                    |                |
|                                                                                                                                 | tiple                                                                                                                                                                                                     | 17. Propos                                                 | ed Depth                                                                         | 18. Fo                                           | rmation                                                                        |                   | 19. Cont                                                                          | ractor                                                             | 20. Spt                       | d Date         |
| No                                                                                                                              | •                                                                                                                                                                                                         | 8100'                                                      |                                                                                  | Delawa                                           | are                                                                            |                   |                                                                                   |                                                                    | When Appro                    |                |
|                                                                                                                                 |                                                                                                                                                                                                           | •                                                          | 21. P                                                                            | roposed C                                        | asing and C                                                                    | ement             | Progra                                                                            | Im                                                                 |                               |                |
| Hole Size                                                                                                                       | Casir                                                                                                                                                                                                     | ng Size                                                    | r                                                                                | weight/foot                                      | Setting De                                                                     |                   |                                                                                   |                                                                    |                               |                |
|                                                                                                                                 |                                                                                                                                                                                                           |                                                            |                                                                                  |                                                  |                                                                                | pui               | ၂ ວລະ                                                                             | sks of Gemeni                                                      | Estimation -                  | ated TOC       |
|                                                                                                                                 | 11-3/4"                                                                                                                                                                                                   | <u> </u>                                                   | 42#                                                                              |                                                  | 628'                                                                           | 201               | 360 sx Cl                                                                         |                                                                    | Surface                       |                |
| 4-3/4"                                                                                                                          | 11-3/4"<br>8-5/8"                                                                                                                                                                                         |                                                            |                                                                                  |                                                  |                                                                                |                   |                                                                                   | ass C                                                              |                               |                |
| 4-3/4"<br>1"                                                                                                                    |                                                                                                                                                                                                           |                                                            | 42#                                                                              |                                                  | 628'                                                                           |                   | 360 sx Cl<br>1600 sx F                                                            | ass C                                                              | Surface<br>Surface            |                |
| 4-3/4"<br>1"<br>-7/8"                                                                                                           | 8-5/8"                                                                                                                                                                                                    |                                                            | 42#<br>32#                                                                       |                                                  | 628'<br>4055'                                                                  |                   | 360 sx Cl<br>1600 sx F<br>340 sx Pc                                               | ass C<br>PSL & C                                                   | Surface<br>Surface            |                |
| 4-3/4"<br>1"<br>-7/8"<br>2. Described the p                                                                                     | 8-5/8"<br>5-1/2"<br>proposed prog                                                                                                                                                                         | ram. If this app                                           | 42#<br>32#<br>15.50#<br>Dication is to                                           | DEEPEN or PLU                                    | 628'<br>4055'<br>5200'<br>UG BACK give the                                     | ·<br>             | 360 sx Cl<br>1600 sx F<br>340 sx Pc<br>C w/2 <sup>6</sup>                         | ass C<br>SL & C<br>zC 35/65 + Clas<br>& CaCl                       | Surface<br>Surface            |                |
| 4-3/4"<br>1"<br>-7/8"<br>2. Described the p<br>one. Describe the<br>Appli                                                       | 8-5/8"<br>5-1/2"<br>proposed prog<br>e blowout prev<br>ication for<br>chments:<br>Procedure<br>Wellbore Sk<br>Well Data S<br>Notice letter                                                                | rram. If this app<br>ention program<br>Authorizat<br>ketch | 42#<br>32#<br>15.50#<br>Dilication is to<br>, if any. Use                        | DEEPEN or PLU<br>additional sheet                | 628'<br>4055'<br>5200'<br>UG BACK give the                                     | data on th        | 360 sx Cl<br>1600 sx F<br>340 sx Pc<br>C w/2 <sup>6</sup>                         | ass C<br>SL & C<br>zC 35/65 + Clas<br>& CaCl                       | Surface<br>Surface<br>s 3555' |                |
| 4-3/4"<br>1"<br>-7/8"<br>2. Described the p<br>one. Describe the<br>Appli                                                       | 8-5/8"<br>5-1/2"<br>proposed prog<br>e blowout prev<br>ication for<br>chments:<br>Procedure<br>Wellbore Sł<br>Well Data S<br>Notice letter<br>Legal News                                                  | formation give                                             | 42#<br>32#<br>15.50#<br>Dication is to<br>, if any. Use                          | DEEPEN or PLU<br>additional sheet<br>e-enter and | 628'<br>4055'<br>5200'<br>UG BACK give the<br>Is if necessary.<br>Convert to S | data on th        | 360 sx CI<br>1600 sx F<br>340 sx Pc<br>C w/2 <sup>4</sup><br>e present p          | ass C<br>SL & C<br>zC 35/65 + Clas<br>& CaCl<br>roductive zone and | Surface<br>Surface<br>s 3555' | ductive        |
| 4-3/4"<br>-7/8"<br>2. Described the p<br>ne. Describe the<br>Appli<br>Attac<br>3. I hereby certi<br>f my knowledge<br>ignature: | 8-5/8"<br>5-1/2"<br>proposed prog<br>e blowout prev<br>ication for<br>chments:<br>Procedure<br>Wellbore SH<br>Well Data S<br>Notice letter<br>Legal News<br>ify that the inter<br>and belief.<br>Keith E. | formation give                                             | 42#<br>32#<br>15.50#<br>Dilication is to<br>, if any. Use<br>tion to Re<br>ation | DEEPEN or PLU<br>additional sheet<br>e-enter and | 628'<br>4055'<br>5200'<br>UG BACK give the<br>Is if necessary.<br>Convert to S | data on th<br>WD. | 360 sx CI<br>1600 sx F<br>340 sx Pc<br>C w/2 <sup>4</sup><br>e present p<br>OIL C | ass C<br>SL & C<br>zC 35/65 + Clas<br>& CaCl<br>roductive zone and | Surface<br>Surface<br>s 3555' | ductive        |

### POKER LAKE UNIT #107 <u>RE-ENTRY</u>

Job Summary: Re-enter, clean out to 5700' and set 700' cement plug, dress off plug to 5200', and run 5-1/2" casing and complete as a SWD well.

- 1. Blade location and road. Dig and line working reserve pit. Fill pit with fresh water
- 2. Dig out cellar, remove dry hole marker and weld on 8-5/8" casinghead.
- 3. Move in small drilling rig.
- 4. Install 3000 psi BOP stack and hydrotest same.
- 5. Pick up 7-7/8" bit and drill out cement plug from 0'-63', 520-720' and 3898-4198'.
- 6. TIH to 5900', circulate and condition hole for cement plug. Circ hi-vis sweep followed by clean fresh water from mud pit.
- 7. POOH, lay down drill collars and bit. TIH open ended to 5900'. Circulate bottoms up.
- 8. Mix and spot 20 bbls of 60-80 vis gel pill from 5900'-5600'. POOH to 5700' and circulate out gel pill to pit.
- 9. Cement with 225 sx Class "C" + 2% CaCl<sub>2</sub>. (This volume is 700' of hole plus 30% excess of log calipers).
- 10. POOH, pickup 7-7/8" bit, 500' DC, TIH to 4000' and WOC for 24 hours.
- 11. TIH, tag cement, dress off cement to 5200' and circulate cement out of hole. POOH.
- 12. Run 5-1/2", 15.50#, K-55, LTC casing to 5200'.
- 13. Cement with 175 sx Poz C 35/65 + 6% D20 and 165 sx Class C with 2% CaCl. WOC 12 hours.
- 14. Pressure test casing to 600 psi.
- 15. Tie into Schlumberger's LD-CNL log dated 10/31/94 and load guns 2 JSPF and 120° phasing with GOEX 34 gram charge (0.48" E.H.). Perforate the following intervals: 4207-20', 4501-05', 4618-40', 4666-73', 4752-72' and 4836-53'. Stimulate as needed.
- 16. TIH w/ packer and 2-3/8" IPC tubing. Swing packer @ 4080'. Circ packer fluid and set packer.
- 17. Pressure test annulus to 500 psig. Place well on injection.