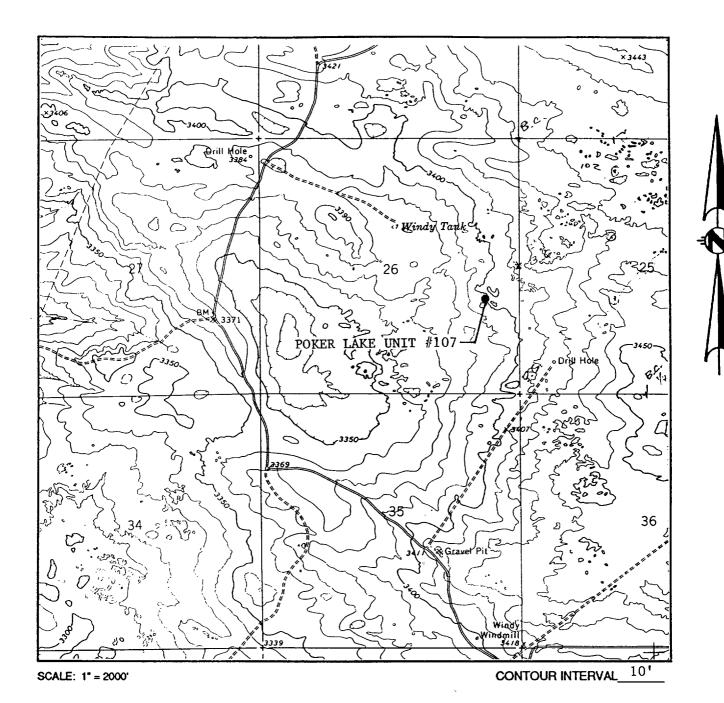

# LOC/TION VERIFICATION TAP

SEC. 26 TWP. 24 S RGE. 30 E SURVEY N.M.P.M COUNTY EDDY STATE N.M. DESCRIPTION 1980' FSL & 660' FEL ELEVATION 3404.4' OPERATOR BASS ENTERPRISES LEASE POKER LAKE

U.S.G.S. TOPOGRAPHIC MAP

BIG SINKS

JOHN WEST ENGINEERING HOBBS, NEW MEXICO (505) 393-3117