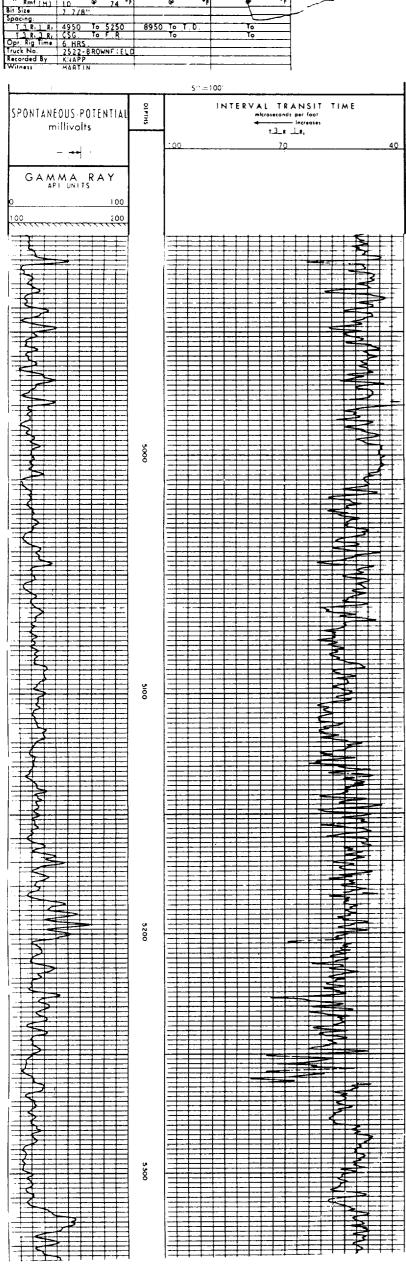

- IX. The proposed San Andres zone will be acidized with 10,000 gallons of 20% HCl acid if necessary.
- X. There is no test data at this time on the San Andres. A copy of that portion of the sonic log and laterolog over the proposed disposal interval in the San Andres is attached (Exhibit X). A complete set of open hole logs of this well has already been filed with the division by Union Oil Company of California.
- XI. Attached is a chemical analysis of a fresh water well that is within one mile of the proposed disposal. This sample was analyzed on 1/04/96. See Exhibit XI.
- XII. Manzano Oil Corporation has examined all available geological and engineering data in the surrounding area of the proposed disposal well and finds no evidence of open faults or any other hydrologic connection between the disposal zone and any underground source of drinking water.
- XIII. Proof of notice is attached. See Exhibit XIII.A. and XIII.B.