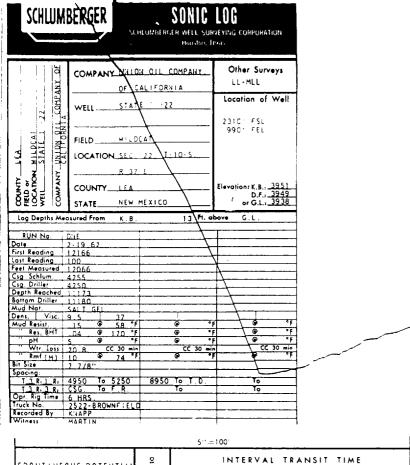

- IX. The proposed San Andres zone will be acidized with 10,000 gallons of 20% HCl acid if necessary.
- X. There is no test data at this time on the San Andres. A copy of that portion of the sonic log and laterolog over the proposed disposal interval in the San Andres is attached (Exhibit X). A complete set of open hole logs of this well has already been filed with the division by Union Oil Company of California.
- XI. Attached is a chemical analysis of a fresh water well that is within one mile of the proposed disposal. This sample was analyzed on 1/04/96. See Exhibit XI.
- XII. Manzano Oil Corporation has examined all available geological and engineering data in the surrounding area of the proposed disposal well and finds no evidence of open faults or any other hydrologic connection between the disposal zone and any underground source of drinking water.
- XIII. Proof of notice is attached. See Exhibit XIII.A. and XIII.B.