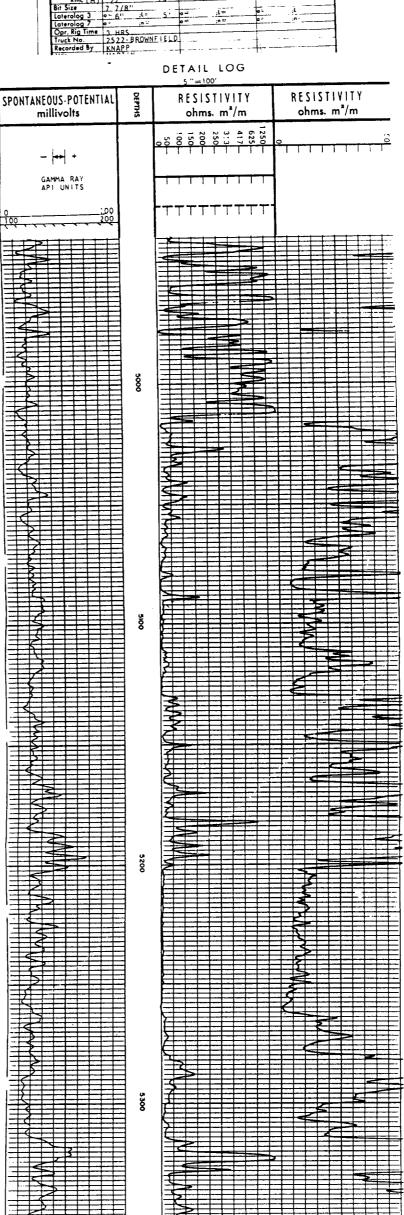

- IX. The proposed San Andres zone will be acidized with 10,000 gallons of 20% HCl acid if necessary.
- X. There is no test data at this time on the San Andres. A copy of that portion of the sonic log and laterolog over the proposed disposal interval in the San Andres is attached (Exhibit X). A complete set of open hole logs of this well has already been filed with the division by Union Oil Company of California.
- XI. Attached is a chemical analysis of a fresh water well that is within one mile of the proposed disposal. This sample was analyzed on 1/04/96. See Exhibit XI.
- XII. Manzano Oil Corporation has examined all available geological and engineering data in the surrounding area of the proposed disposal well and finds no evidence of open faults or any other hydrologic connection between the disposal zone and any underground source of drinking water.
- XIII. Proof of notice is attached. See Exhibit XIII.A. and XIII.B.