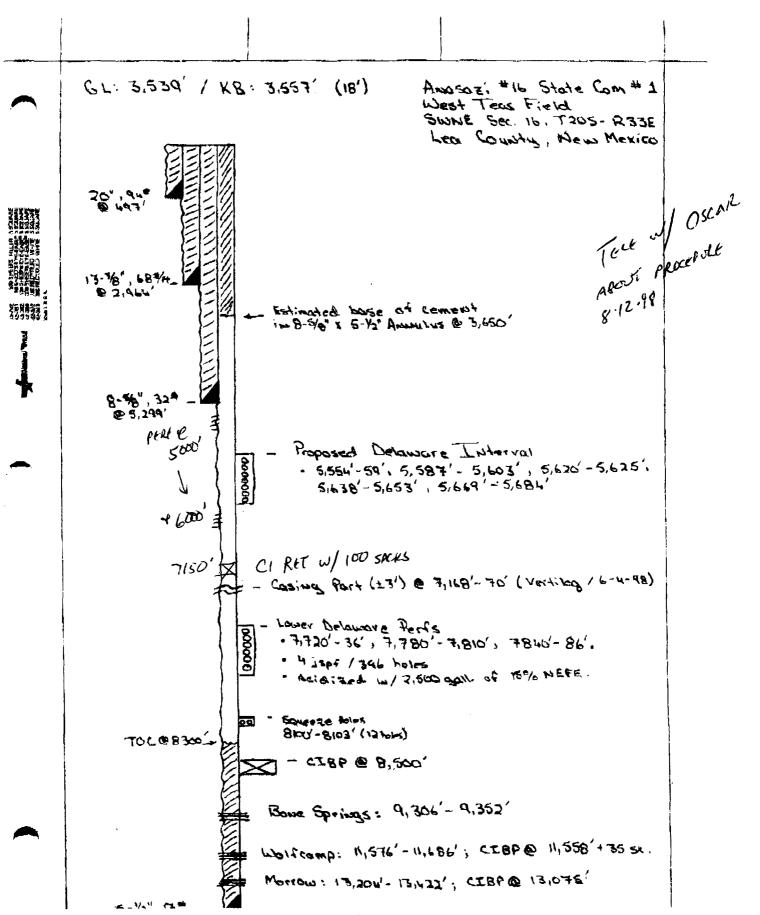

# **ADMINISTRATIVE APPLICATION**

Comes now Falcon Creek Resources, Inc., by and through its attorneys, Kellahin and Kellahin, and in accordance with Division General Rule 701.C and 701.E, applies to the New Mexico Oil Conservation Division to amend Administrative Order SWD-663 to change the approved injection interval in its Anasazi "16" State Well No 1, located 1730 feet from the North line and 1980 feet from the East line of Section 16, T20S, R33E, Lea County New Mexico, from the current perforations from 7,720 feet to 7,886 feet being within the Delaware formation to the proposed perforations from 5,554 feet to 5,684 feet being within the Delaware formation, and in support states:

- (1) Stevens & Tull, Inc. was the operator of the subject well which was approved for disposal of water produced from the Yates formation into the Bone Springs formation. See Division Administrative Order SWD-66 dated May 7, 1997 attached as Exhibit "A".
- (2) Stevens & Tull, Inc. pressured up the Bone Springs formation to 1,500 pounds and was only able to disposal of water at the rate of 60 BWPD into that formation.
- (3) Stevens & Tull, Inc. requests authority to attempt to utilize the Delaware formation in this wellbore for disposal through perforations from 7,720 feet to 7,736 feet and from 7,872 feet to 7,886 feet. See Division Amended Administrative Order SWD-633 dated April 20, 1998 attached as Exhibit "B".
- (4) Falcon Creek Resources, Inc. has acquired this wellbore and is now the operator and submits herewith its Divsion Form C-108. See Exhibit "C".

# Administrative Application of Falcon Creek Resources Inc. Page 2

- (5) Falcon Creek Resources, Inc. has studied the available data and has determined that another interval in the Delaware between 5,554 feet and 5,684 feet may be suitable or water disposal. Based upon log calculations, the interval is water bearing and in not productive of hydrocarbons within at least one mile radius. See Exhibit "D" attached.
  - (4) The subject well is offset by those operators listed on Exhibit "E" attached.

#### IT IS THEREFORE ORDERED THAT:

The applicant herein, is hereby authorized to complete its Anasazi '16' State Well No.1 located 1730 feet from the North line and 1980 feet from the East line (Unit G) of Section 16, Township 20 South, Range 33 East, NMPM, Lea County, New Mexico, in such manner as to permit the injection of salt water for disposal purposes into the **Delaware** formation at approximately 7,720 feet to 7,886 feet through 2 7/8-inch plastic-lined tubing set in a packer located at approximately 7,620 feet.

#### IT IS THEREFORE ORDERED THAT:

The applicant herein, is hereby authorized to complete its Anasazi '16' State Well No.1 located 1730 feet from the North line and 1980 feet from the East line (Unit G) of Section 16, Township 20 South, Range 33 East, NMPM, Lea County, New Mexico, in such manner as to permit the injection of salt water for disposal purposes into the Bone Spring formation at approximately 9,306 feet to 9,352 feet through 2 7/8-inch plastic-lined tubing set in a packer located at approximately 9,206 feet.