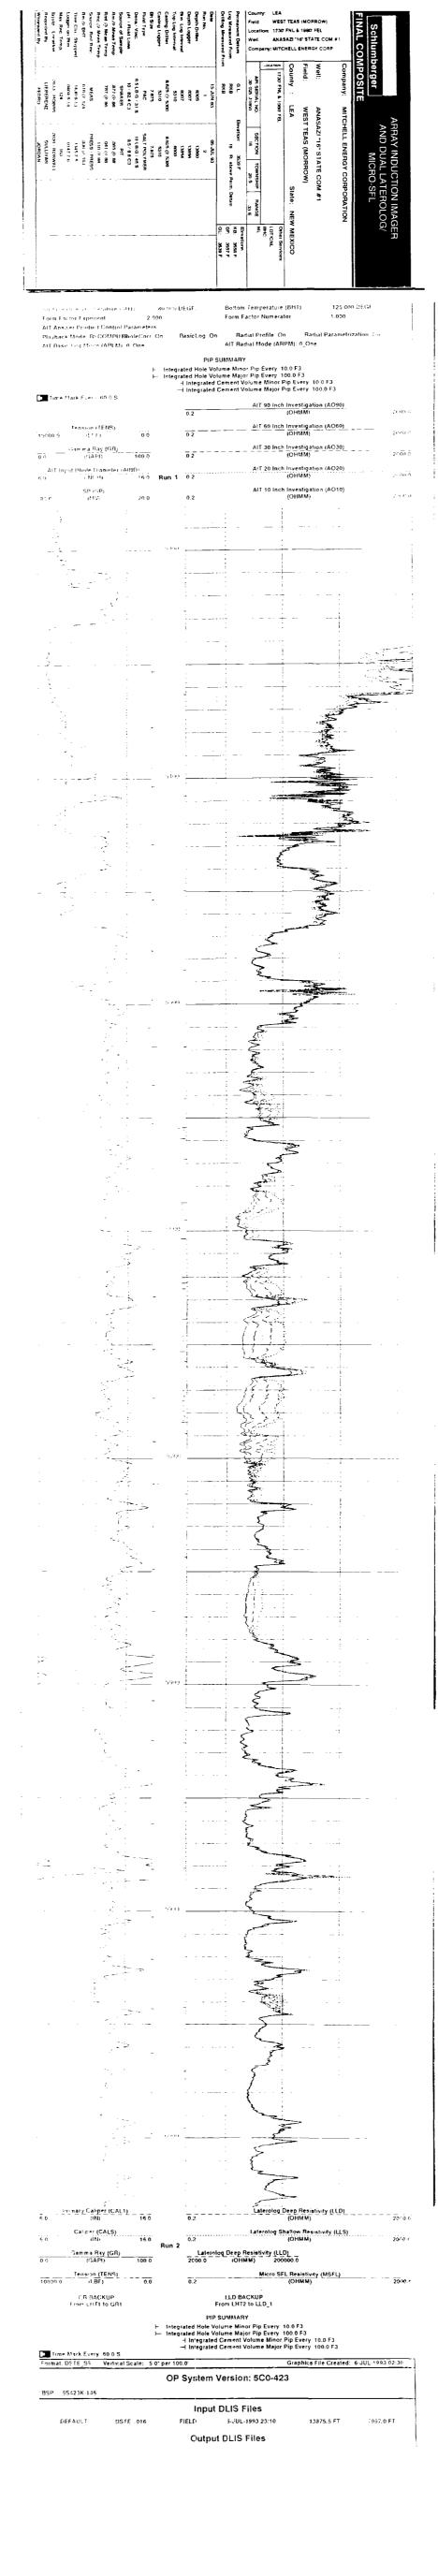

# Administrative Application of Falcon Creek Resources Inc. Page 2

- (5) Falcon Creek Resources, Inc. has studied the available data and has determined that another interval in the Delaware between 5,554 feet and 5,684 feet may be suitable or water disposal. Based upon log calculations, the interval is water bearing and in not productive of hydrocarbons within at least one mile radius. See Exhibit "D" attached.
  - (4) The subject well is offset by those operators listed on Exhibit "E" attached.