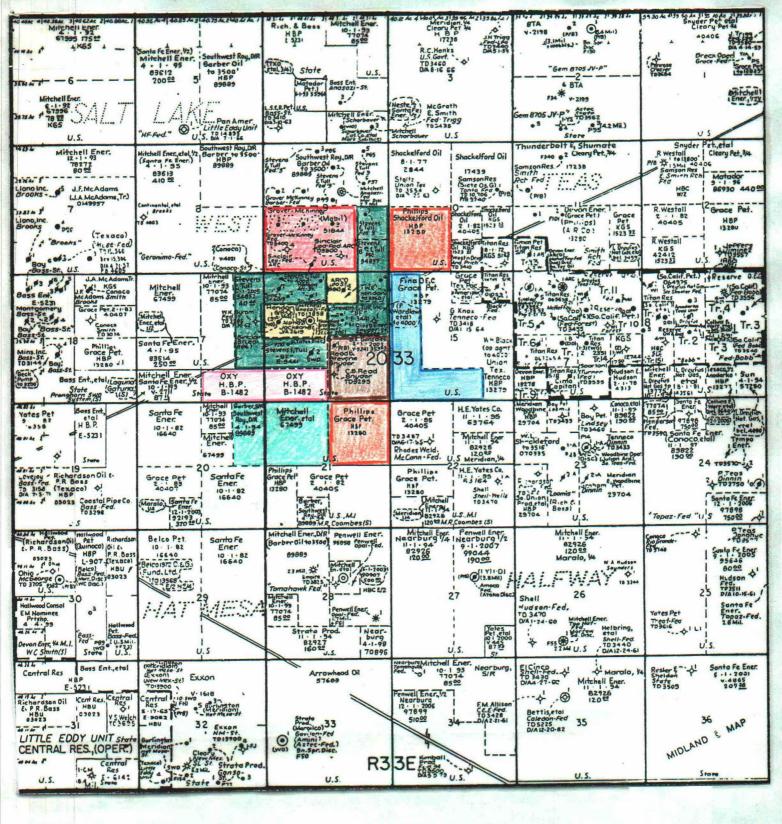

# Administrative Application of Falcon Creek Resources Inc. Page 2

- (5) Falcon Creek Resources, Inc. has studied the available data and has determined that another interval in the Delaware between 5,554 feet and 5,684 feet may be suitable or water disposal. Based upon log calculations, the interval is water bearing and in not productive of hydrocarbons within at least one mile radius. See Exhibit "D" attached.
  - (4) The subject well is offset by those operators listed on Exhibit "E" attached.