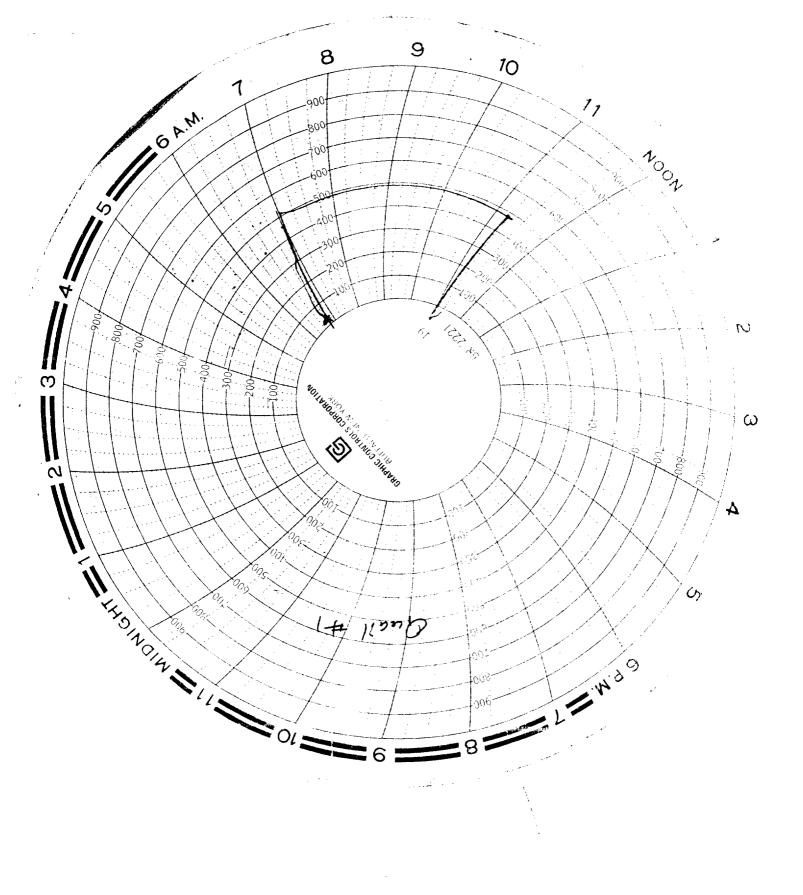

Permian Resources, Inc.

Quail State #1

Quail (Queen) Field

660 fsl, 1980 fel

Section 11, T-19-S, R-34-E Lea County, New Mexico

Sirs:

Enclosed, please find a copy of the pressure chart from the casing pressure test performed January 7, 1998 prior to starting injection into the Quail #1.