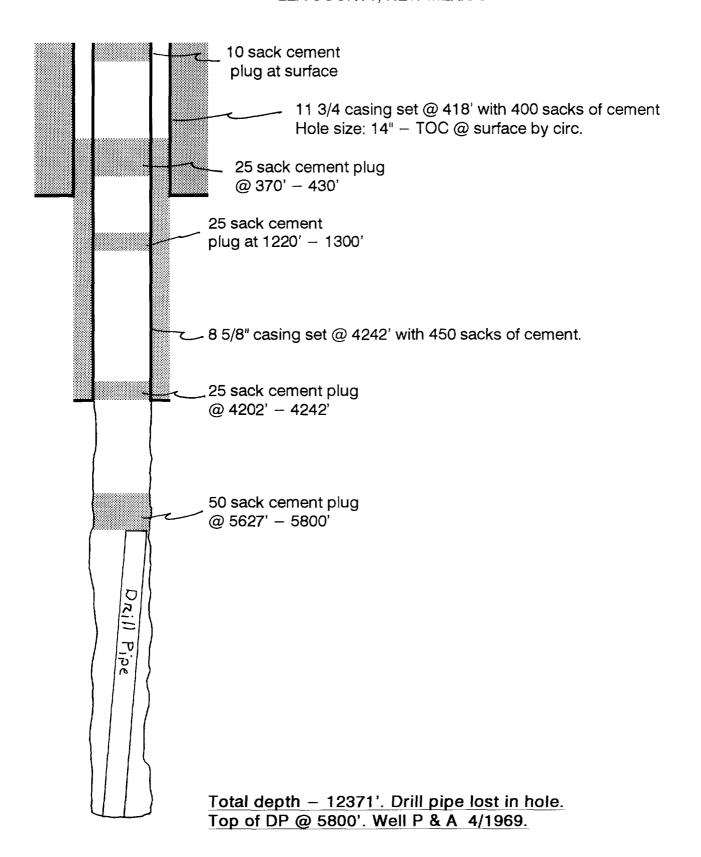

### Application for Authorization to Inject

Cobra Oil & Gas Corporation State #1 SWD 1650' FSL & 2150' FEL Unit J, Section 16, T9S-R37E Lea County, New Mexico

- VI. Attached is a tabulation of all wells of public record that fall within the  $\frac{1}{2}$  mile radius of the proposal salt water disposal well, the State #1 SWD. There is one producing well along with two plugged and abandoned wells within the radius of investigation. The wells each have a good cement seal around their casing shoe to prevent any upward migration of the disposal water into any potable water zone. The State #1 well was drilled as a Devonian test by IP Petroleum Company, Inc. and plugged as a dry hole in April 1992.
- VII. The proposed average daily injection rate for the subject well is 500 BWPD with a maximum daily rate of 5000 BWPD. This will be a closed system with an average pressure of 500 1000 psi and a maximum pressure of 2111 psi. Produced Devonian water will be injected in the proposed well. Attached is a letter from Martin Water Laboratories, Inc. indicating there is no incompatibility concerns in injection of Devonian water into the San Andres interval.
- VIII. The disposal zone consists of the San Andres Formation, a 1,450 thick dolomite section, the Glorietta, a 1,382 foot thick dolomite section, the Tubb a 131 foot thick shaly dolomitic sandstone and the Clearfork, a 643 foot thick shaly dolomite. A cement plug from 5,510′ 5,610′ will be drilled out and the open hole interval from 4,223′ 7,694′ will be utilized as the disposal interval. The main source of drinking water in this area is the Cretaceous Formation, the base of which is approximately 180′. There are of no known sources of drinking water underlying the injection interval.
- 1X. The well will be stimulated with 1000 2000 gallons of 20% NEFE HCL if required after a pumpin test.