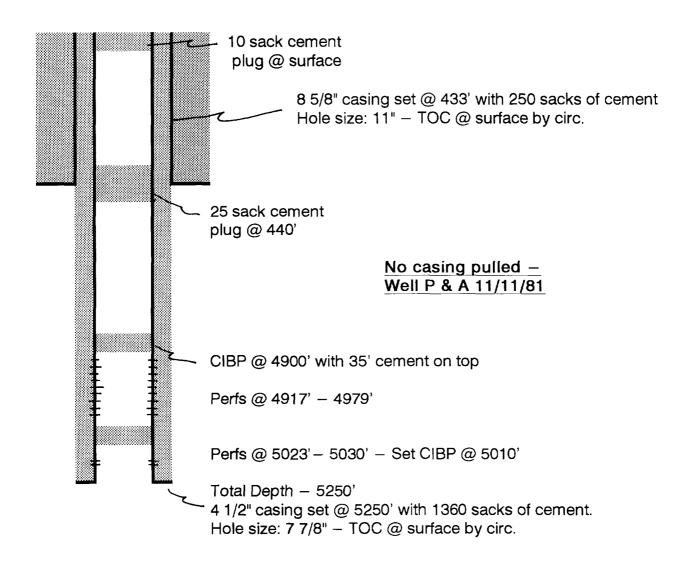

### Application for Authorization to Inject

Cobra Oil & Gas Corporation State #1 SWD 1650' FSL & 2150' FEL Unit J, Section 16, T9S-R37E Lea County, New Mexico

- VI. Attached is a tabulation of all wells of public record that fall within the  $\frac{1}{2}$  mile radius of the proposal salt water disposal well, the State #1 SWD. There is one producing well along with two plugged and abandoned wells within the radius of investigation. The wells each have a good cement seal around their casing shoe to prevent any upward migration of the disposal water into any potable water zone. The State #1 well was drilled as a Devonian test by IP Petroleum Company, Inc. and plugged as a dry hole in April 1992.
- VII. The proposed average daily injection rate for the subject well is 500 BWPD with a maximum daily rate of 5000 BWPD. This will be a closed system with an average pressure of 500 1000 psi and a maximum pressure of 2111 psi. Produced Devonian water will be injected in the proposed well. Attached is a letter from Martin Water Laboratories, Inc. indicating there is no incompatibility concerns in injection of Devonian water into the San Andres interval.
- VIII. The disposal zone consists of the San Andres Formation, a 1,450 thick dolomite section, the Glorietta, a 1,382 foot thick dolomite section, the Tubb a 131 foot thick shaly dolomitic sandstone and the Clearfork, a 643 foot thick shaly dolomite. A cement plug from 5,510′ 5,610′ will be drilled out and the open hole interval from 4,223′ 7,694′ will be utilized as the disposal interval. The main source of drinking water in this area is the Cretaceous Formation, the base of which is approximately 180′. There are of no known sources of drinking water underlying the injection interval.
- 1X. The well will be stimulated with 1000 2000 gallons of 20% NEFE HCL if required after a pumpin test.