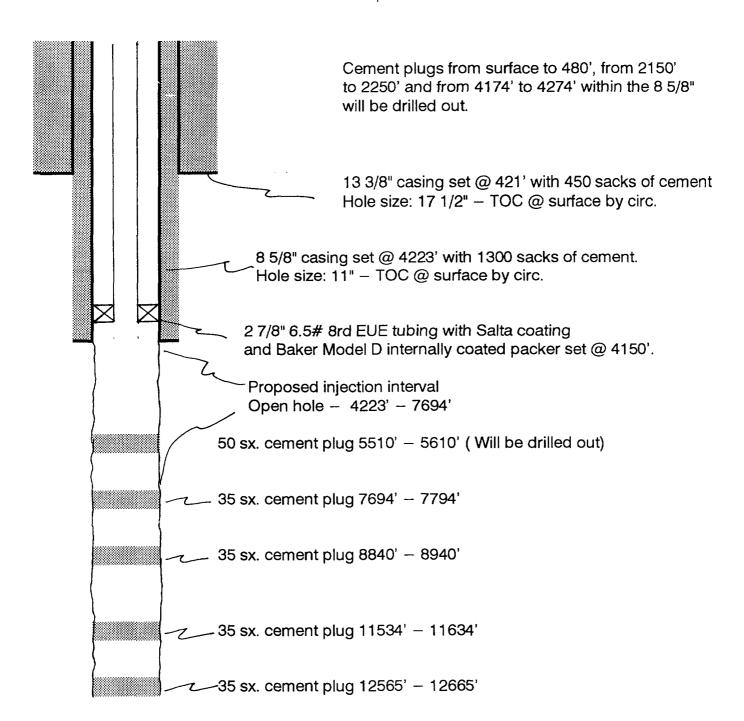

### Application for Authorization to Inject

Cobra Oil & Gas Corporation State #1 SWD 1650' FSL & 2150' FEL Unit J, Section 16, T9S-R37E Lea County, New Mexico

- VI. Attached is a tabulation of all wells of public record that fall within the  $\frac{1}{2}$  mile radius of the proposal salt water disposal well, the State #1 SWD. There is one producing well along with two plugged and abandoned wells within the radius of investigation. The wells each have a good cement seal around their casing shoe to prevent any upward migration of the disposal water into any potable water zone. The State #1 well was drilled as a Devonian test by IP Petroleum Company, Inc. and plugged as a dry hole in April 1992.
- VII. The proposed average daily injection rate for the subject well is 500 BWPD with a maximum daily rate of 5000 BWPD. This will be a closed system with an average pressure of 500 1000 psi and a maximum pressure of 2111 psi. Produced Devonian water will be injected in the proposed well. Attached is a letter from Martin Water Laboratories, Inc. indicating there is no incompatibility concerns in injection of Devonian water into the San Andres interval.
- VIII. The disposal zone consists of the San Andres Formation, a 1,450 thick dolomite section, the Glorietta, a 1,382 foot thick dolomite section, the Tubb a 131 foot thick shaly dolomitic sandstone and the Clearfork, a 643 foot thick shaly dolomite. A cement plug from 5,510′ 5,610′ will be drilled out and the open hole interval from 4,223′ 7,694′ will be utilized as the disposal interval. The main source of drinking water in this area is the Cretaceous Formation, the base of which is approximately 180′. There are of no known sources of drinking water underlying the injection interval.
- 1X. The well will be stimulated with 1000 2000 gallons of 20% NEFE HCL if required after a pumpin test.

- X. Log is on file with the Division.
- X1. Attached is an analysis of the water from the Bilbrey water well approximately  $\frac{1}{4}$  mile to the northwest.
- XII. Cobra Oil & Gas Corporation has examined the available geologic and engineering data and can find no evidence of open faults or any other hydrologic connection between the disposal zone and any underground source of drinking water.
- XIII. The required "Proof of Notice" is attached.