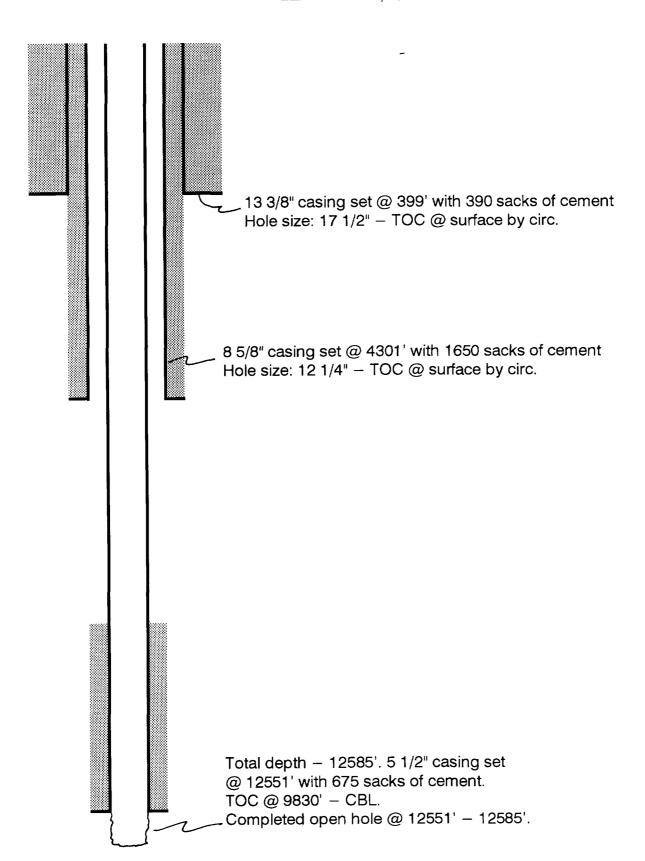

### III. WELL DATA

- A. The fellowing well data must be submitted for each injection well covered by this application. The data must be both in tabula and schematic form and shall include:
  - (1) Lease name; Well No.; Location by Section, Township, and Range; and footage location within the section.
  - (2) Each casing string used with its size, setting depth, sacks of cement used, hole size, top of cement, and how such top was determined.
  - (3) A description of the tubing to be used including its size, lining material, and setting depth.
  - (4) The name, model, and setting depth of the packer used or a description of any other seal system or assembly used.

### Application for Authorization to Inject

Cobra Oil & Gas Corporation State #1 SWD 1650' FSL & 2150' FEL Unit J, Section 16, T9S-R37E Lea County, New Mexico

- VI. Attached is a tabulation of all wells of public record that fall within the  $\frac{1}{2}$  mile radius of the proposal salt water disposal well, the State #1 SWD. There is one producing well along with two plugged and abandoned wells within the radius of investigation. The wells each have a good cement seal around their casing shoe to prevent any upward migration of the disposal water into any potable water zone. The State #1 well was drilled as a Devonian test by IP Petroleum Company, Inc. and plugged as a dry hole in April 1992.
- VII. The proposed average daily injection rate for the subject well is 500 BWPD with a maximum daily rate of 5000 BWPD. This will be a closed system with an average pressure of 500 1000 psi and a maximum pressure of 2111 psi. Produced Devonian water will be injected in the proposed well. Attached is a letter from Martin Water Laboratories, Inc. indicating there is no incompatibility concerns in injection of Devonian water into the San Andres interval.
- VIII. The disposal zone consists of the San Andres Formation, a 1,450 thick dolomite section, the Glorietta, a 1,382 foot thick dolomite section, the Tubb a 131 foot thick shaly dolomitic sandstone and the Clearfork, a 643 foot thick shaly dolomite. A cement plug from 5,510′ 5,610′ will be drilled out and the open hole interval from 4,223′ 7,694′ will be utilized as the disposal interval. The main source of drinking water in this area is the Cretaceous Formation, the base of which is approximately 180′. There are of no known sources of drinking water underlying the injection interval.
- 1X. The well will be stimulated with 1000 2000 gallons of 20% NEFE HCL if required after a pumpin test.