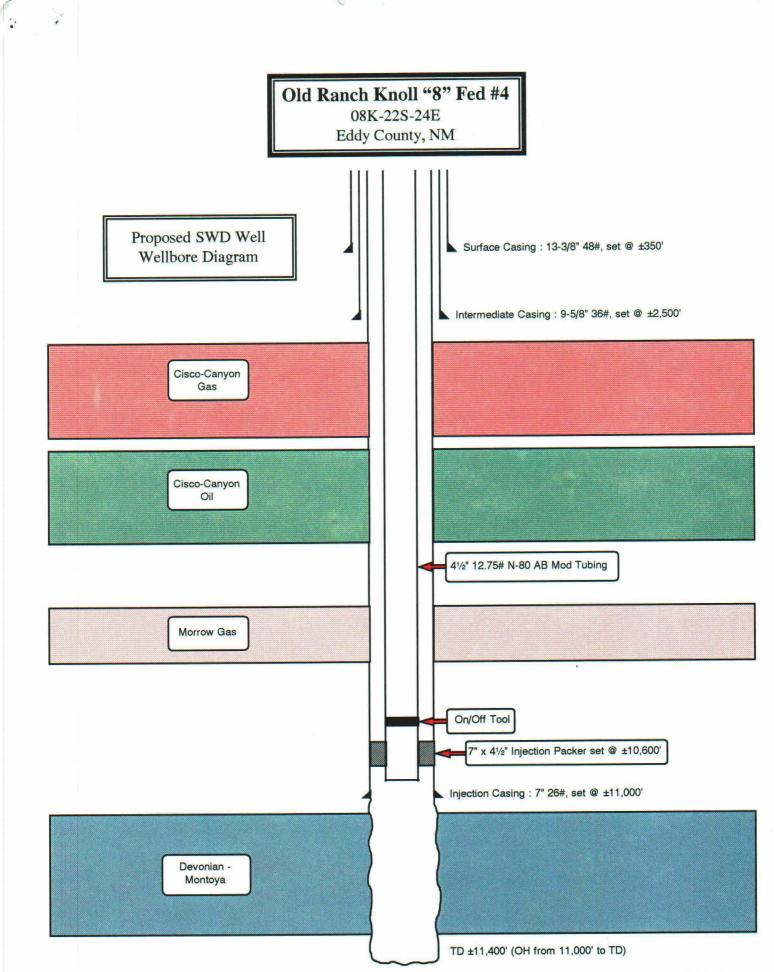

III. The Old Ranch Knoll "8" Fed #4 is to be drilled 1,854' FSL & 1,921' FWL, Section 8, T22S-R24E, Eddy Co., N.M. This well is proposed as an 11,400' Devonian-Montoya salt water disposal well. Produced water for disposal will come from the Cisco-Canyon formation at approximately 7,800'-8,400'.

Attached are well data sheets detailing the proposed design and specifications for the casing. tubing, and injection packer on the subject well.

IV. Is this an expansion of an existing project? Yes X No

- III. A. (2) Casing and Cement
  - Surface Csg : Drill 17<sup>1</sup>/<sub>2</sub>" hole to approximately 350'. Run 13-3/8" 48# H-40 ST&C csg. Cmt w/400 sx Class "C" + 2% CaCl<sub>2</sub> + 1/4 pps celloflake mixed at 14.8 ppg and 1.32 ft<sup>3</sup>/sk yield to circulate to surface.
  - Intermediate Csg : Drill 12¼" hole to approximately 2,500'. Run 9-5/8" 36# K-55 ST&C csg. Cmt w/900 sx Class "C" Lite (35:65:6) + 2% CaCl<sub>2</sub> mixed at 12.7 ppg and 1.84 ft<sup>3</sup>/sk and tail-in with 300 sx Class "C" + 2% CaCl<sub>2</sub> mixed at 14.8 ppg and 1.32 ft<sup>3</sup>/sk yield to circulate to surface.
  - Injection Csg : Drill 8<sup>3</sup>/4" hole to approximately 11,000'. Run 7" 26# K-55 & C-9() LT&C and BT&C csg. Cmt w/900 sx Class "H" + 0.8% Halad-322 + 5% Salt mixed at 15.7 ppg and 1.18 ft<sup>3</sup>/sk yield to circulate to ± 6,000'.
  - Open Hole : Drill 6-1/8" hole to ± 11,400' as open hole section.
- III. A. (3) Injection Tubing : 4<sup>1</sup>/<sub>2</sub>" 12.75# N-80 AB-Mod tubing, internally plastic coated.
- III. A. (4) Injection Packer : 7" X 41/2" Guiberson Uni-Packer VI (or equivalent) with on/off tool, set @ ± 10,600'
- III. B. (1) Inject. Formation : Devonian-Montoya
- III. B. (2) Injection Interval: Selected porous intervals within open-hole section of the Devon an-Montoya formation from 11,000'-11,400'.
- III. B. (3) The referenced well is to be used strictly for the purpose of water discosal.
- III. B. (4) We do not plan to test any other intervals in this wellbore.
- III. B. (5) Morrow Sands have produced in the area between 9,700'-10,000'. No formations below the Devonian-Montoya are productive in the area.