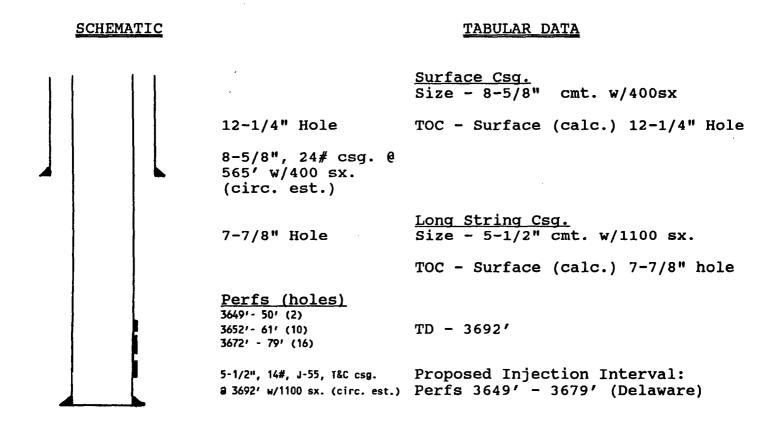

#### INJECTION WELL DATA SHEET

OPERATOR - J. RAY STEWART LEASE & WELL - POKER LAKE STATE #1 LOCATION - UNIT M, 664' FSL & 667' FWL, S8, T25S, R30E, EDDY CO., NEW MEXICO

TD-3692'

Proposed: 2-3/8" internally plastic coated tubing with Baker-Elder lockset (Nickel plated internally and externally) packer at 3600'±

#### Other Data

- 1. Name of injection formation Delaware
- 2. Name of Field or Pool Corral Canyon: Delaware
- 3. Is this a new well drilled for injection? No
  If no, for what purpose was the well originally drilled? Delaware Oil
  Well completed 5/24/60.
- 4. Has the well ever been perforated in any other zone? No
- 5. Give the depth to and name of any overlying and/or underlying oil or gas zones (pools) in this area. None