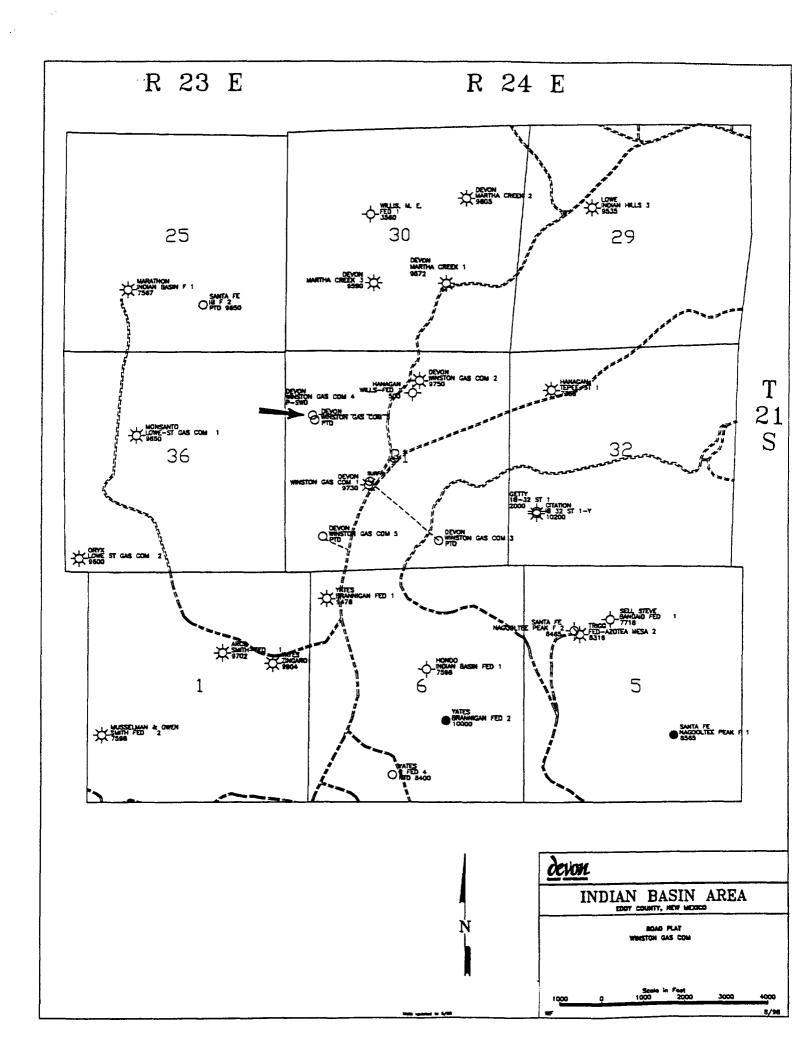

# UNITED STATES DEPARTMENT OF THE INTERIOR BUREAU OF LAND MANAGEMENT

FORM APPROVED Budget Bureau No. 1004-0135 Expires March 31, 1993

| SUNDRY NOTICES  Do not use this form for proposals to drill of                                                  | Lease Designation and Serial No.     NM- LC063246                                |                                                                                                          |
|-----------------------------------------------------------------------------------------------------------------|----------------------------------------------------------------------------------|----------------------------------------------------------------------------------------------------------|
| Use "APPLICATION FO                                                                                             | 6. If Indian, Allottee or Tribe Name                                             |                                                                                                          |
| SUBMIT                                                                                                          | N/A 7. If Unit or CA, Agreement Designation                                      |                                                                                                          |
| I. Type of Well  Gas Well  Otherproposed S                                                                      | WD well                                                                          | N/A                                                                                                      |
| 2. Name of Operator                                                                                             |                                                                                  | 8. Well Name and No.                                                                                     |
| DEVON ENERGY CORPORATION (NEV                                                                                   | ADA)                                                                             | WINSTON #4 SWD                                                                                           |
| 3. Address and Telephone No.                                                                                    |                                                                                  | 9. API Well No.                                                                                          |
| 20 NORTH BROADWAY, SUITE 1500, O                                                                                | KLAHOMA CITY, OKLAHOMA 73102 (405) 235-3611                                      | 30-015-30337                                                                                             |
| 4. Location of Well (Footage, Sec., T., R., M., or Survey                                                       | Description)                                                                     | 10. Field and Pool, or Exploratory Area                                                                  |
| 1535' FNL & 660' FWL, Lot 2, Section 3                                                                          | I-T21S-R24E, Eddy Cnty, NM                                                       | SWD (Devonian)                                                                                           |
|                                                                                                                 |                                                                                  | 11. County or Parish, State                                                                              |
|                                                                                                                 |                                                                                  | Eddy Cnty, NM                                                                                            |
|                                                                                                                 |                                                                                  |                                                                                                          |
|                                                                                                                 | ) TO INDICATE NATURE OF NOTICE, REF                                              |                                                                                                          |
| TYPE OF SUBMISSION                                                                                              | TYPE OF ACTION                                                                   | V                                                                                                        |
| Notice of Intent                                                                                                | Abandonment                                                                      | Change of Plans                                                                                          |
|                                                                                                                 | Recompletion                                                                     | New Construction                                                                                         |
| Subsequent Report                                                                                               | Plugging Back Casing Repair                                                      | ☐ Non-Routine Fracturing ☐ Water Shut-Off                                                                |
| Final Abandonment Notice                                                                                        | Altering Casing                                                                  | Conversion to Injection                                                                                  |
| Tima Abadaoinnoise Notice                                                                                       | Other amend APD                                                                  | Dispose Water                                                                                            |
|                                                                                                                 |                                                                                  | (Note: Report results of multiple completion on Well<br>Completion or Recompletion Report and Log form.) |
| 13. Describe Proposed or Completed Operations (Clearly state all                                                | pertinent details, and give pertinent dates, including estimated date of startin | <del> </del>                                                                                             |
| subsurface locations and measured and true vertical depths                                                      | tor all markers and zones pertinent to this work.)*                              |                                                                                                          |
| At this time we wish to change th                                                                               | e Martha Creek #4 SWD well name to t                                             | he WINSTON #4 SWD and                                                                                    |
| <u> </u>                                                                                                        | and 1650' FWL, Lot 18, Section 30-T2                                             |                                                                                                          |
|                                                                                                                 |                                                                                  |                                                                                                          |
|                                                                                                                 | 21S-R24E. GL elevation is 3810'. The                                             |                                                                                                          |
| ·                                                                                                               | W of Carlsbad, NM. From the junction                                             |                                                                                                          |
| Hwy 137 go SW approx 11.7 mil                                                                                   | les on State Hwy 137 to Winston Gas Co                                           | om. #1, thence north 0.3 mile                                                                            |
| on lease road, west 0.3 mile on p                                                                               | ipeline road, south approx .05 mile to lo                                        | ocation.                                                                                                 |
|                                                                                                                 |                                                                                  |                                                                                                          |
| Please see the following attachme                                                                               | ents.                                                                            |                                                                                                          |
| <b>—</b>                                                                                                        | ap, location verification map, lease road                                        | nlat                                                                                                     |
| * '                                                                                                             | • •                                                                              | piat.                                                                                                    |
| 2. Copy of archaeological clears                                                                                | <del>-</del>                                                                     |                                                                                                          |
| 3. Copy of our letter to the NM                                                                                 | Oil Conservation Division with advertise                                         | ement.                                                                                                   |
|                                                                                                                 |                                                                                  |                                                                                                          |
| 14. I hereby certify that the foregoing is true and correct                                                     |                                                                                  |                                                                                                          |
|                                                                                                                 | Candace R. Graham                                                                |                                                                                                          |
| Signed Candace R. Draham                                                                                        | Title Engineering Technician                                                     | Date September 8, 1998                                                                                   |
| (This space for Federal or State office use)                                                                    |                                                                                  |                                                                                                          |
| Annested by                                                                                                     | Title                                                                            | Data                                                                                                     |
| Approved by                                                                                                     | 11116                                                                            | Date                                                                                                     |
| to the second |                                                                                  |                                                                                                          |