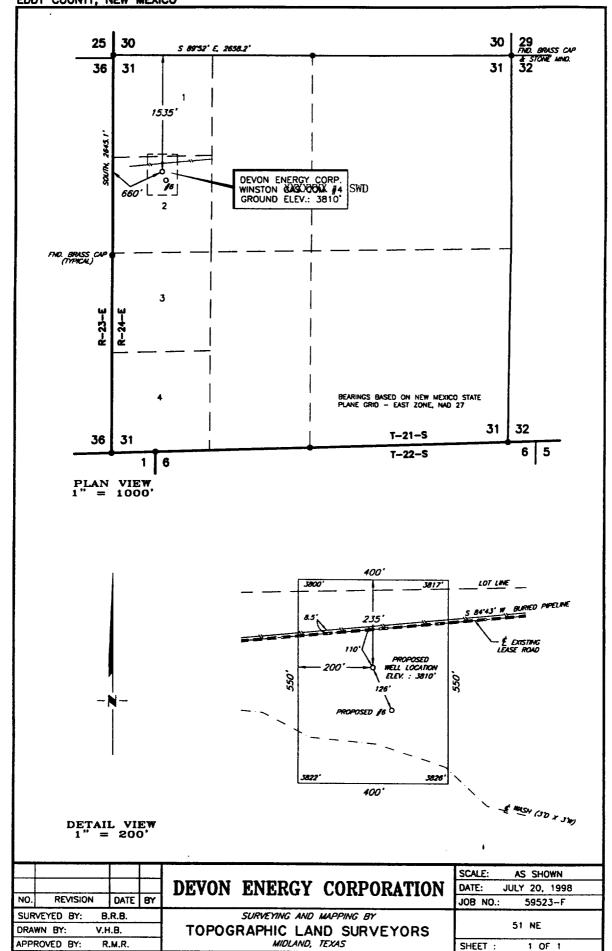

#### LEGAL ADVERTISEMENT

Notice is hereby given that Devon Energy Corporation (Nevada) is applying to the New Mexico Oil Conservation Division to drill the following as a salt water disposal well.

WINSTON #4 SWD 1535' FNL & 660' FWL Section 31-21S-24E, Lot 2 Eddy County, New Mexico

The intended purpose of this well is to dispose of produced Pennsylvanian waters (from surrounding wells) into the Devonian sand. Maximum rates of 30,000 BWPD and a maximum pressure of 2000 psig are expected.

# UNITED STATES DEPARTMENT OF THE INTERIOR BUREAU OF LAND MANAGEMENT

FORM APPROVED Budget Bureau No. 1004-0135 Expires March 31, 1993

| SUNDRY NOTICES  Do not use this form for proposals to drill of                                                  | Lease Designation and Serial No.     NM- LC063246                                |                                                                                                          |
|-----------------------------------------------------------------------------------------------------------------|----------------------------------------------------------------------------------|----------------------------------------------------------------------------------------------------------|
| Use "APPLICATION FO                                                                                             | 6. If Indian, Allottee or Tribe Name                                             |                                                                                                          |
| SUBMIT                                                                                                          | N/A 7. If Unit or CA, Agreement Designation                                      |                                                                                                          |
| I. Type of Well  Gas Well  Otherproposed S                                                                      | WD well                                                                          | N/A                                                                                                      |
| 2. Name of Operator                                                                                             |                                                                                  | 8. Well Name and No.                                                                                     |
| DEVON ENERGY CORPORATION (NEV                                                                                   | ADA)                                                                             | WINSTON #4 SWD                                                                                           |
| 3. Address and Telephone No.                                                                                    |                                                                                  | 9. API Well No.                                                                                          |
| 20 NORTH BROADWAY, SUITE 1500, O                                                                                | KLAHOMA CITY, OKLAHOMA 73102 (405) 235-3611                                      | 30-015-30337                                                                                             |
| 4. Location of Well (Footage, Sec., T., R., M., or Survey                                                       | Description)                                                                     | 10. Field and Pool, or Exploratory Area                                                                  |
| 1535' FNL & 660' FWL, Lot 2, Section 3                                                                          | I-T21S-R24E, Eddy Cnty, NM                                                       | SWD (Devonian)                                                                                           |
|                                                                                                                 |                                                                                  | 11. County or Parish, State                                                                              |
|                                                                                                                 |                                                                                  | Eddy Cnty, NM                                                                                            |
|                                                                                                                 |                                                                                  |                                                                                                          |
|                                                                                                                 | ) TO INDICATE NATURE OF NOTICE, REF                                              |                                                                                                          |
| TYPE OF SUBMISSION                                                                                              | TYPE OF ACTION                                                                   | V                                                                                                        |
| Notice of Intent                                                                                                | Abandonment                                                                      | Change of Plans                                                                                          |
|                                                                                                                 | Recompletion                                                                     | New Construction                                                                                         |
| Subsequent Report                                                                                               | Plugging Back Casing Repair                                                      | ☐ Non-Routine Fracturing ☐ Water Shut-Off                                                                |
| Final Abandonment Notice                                                                                        | Altering Casing                                                                  | Conversion to Injection                                                                                  |
| Tima Abadaoinnoise Notice                                                                                       | Other amend APD                                                                  | Dispose Water                                                                                            |
|                                                                                                                 |                                                                                  | (Note: Report results of multiple completion on Well<br>Completion or Recompletion Report and Log form.) |
| 13. Describe Proposed or Completed Operations (Clearly state all                                                | pertinent details, and give pertinent dates, including estimated date of startin | <del> </del>                                                                                             |
| subsurface locations and measured and true vertical depths                                                      | tor all markers and zones pertinent to this work.)*                              |                                                                                                          |
| At this time we wish to change th                                                                               | e Martha Creek #4 SWD well name to t                                             | he WINSTON #4 SWD and                                                                                    |
| <u> </u>                                                                                                        | and 1650' FWL, Lot 18, Section 30-T2                                             |                                                                                                          |
|                                                                                                                 |                                                                                  |                                                                                                          |
|                                                                                                                 | 21S-R24E. GL elevation is 3810'. The                                             |                                                                                                          |
| ·                                                                                                               | W of Carlsbad, NM. From the junction                                             |                                                                                                          |
| Hwy 137 go SW approx 11.7 mil                                                                                   | les on State Hwy 137 to Winston Gas Co                                           | om. #1, thence north 0.3 mile                                                                            |
| on lease road, west 0.3 mile on p                                                                               | ipeline road, south approx .05 mile to lo                                        | ocation.                                                                                                 |
|                                                                                                                 |                                                                                  |                                                                                                          |
| Please see the following attachme                                                                               | ents.                                                                            |                                                                                                          |
| <b>—</b>                                                                                                        | ap, location verification map, lease road                                        | nlat                                                                                                     |
| * '                                                                                                             | • •                                                                              | piat.                                                                                                    |
| 2. Copy of archaeological clears                                                                                | <del>-</del>                                                                     |                                                                                                          |
| 3. Copy of our letter to the NM                                                                                 | Oil Conservation Division with advertise                                         | ement.                                                                                                   |
|                                                                                                                 |                                                                                  |                                                                                                          |
| 14. I hereby certify that the foregoing is true and correct                                                     |                                                                                  |                                                                                                          |
|                                                                                                                 | Candace R. Graham                                                                |                                                                                                          |
| Signed Candace R. Draham                                                                                        | Title Engineering Technician                                                     | Date September 8, 1998                                                                                   |
| (This space for Federal or State office use)                                                                    |                                                                                  |                                                                                                          |
| Annested by                                                                                                     | Title                                                                            | Data                                                                                                     |
| Approved by                                                                                                     | 11116                                                                            | Date                                                                                                     |
| to the second |                                                                                  |                                                                                                          |