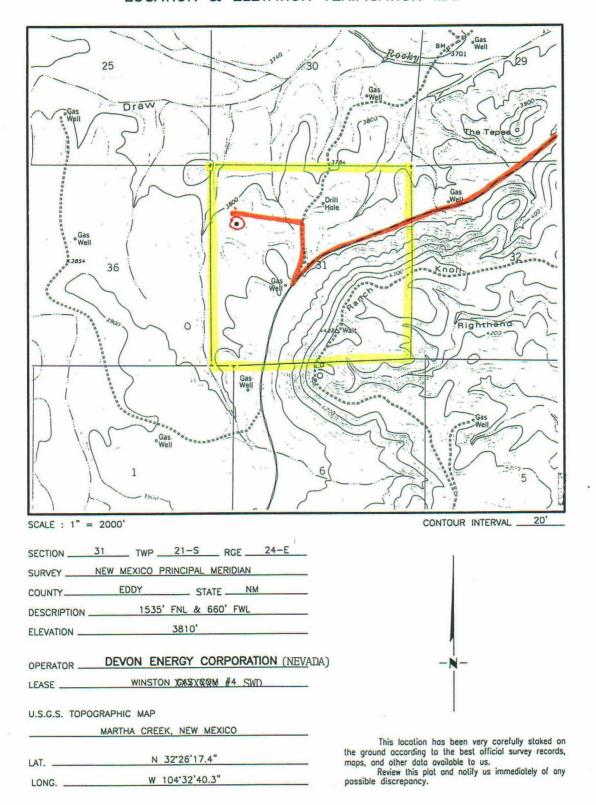

Martha Creek #4 SWD Section 30-21S-24E Eddy County, NM

RE:

Name and location change of a new drill SWD Winston #4 SWD (was Martha Creek #4 SWD)

Section 31-21S-24E Eddy County, NM

#### LEGAL ADVERTISEMENT

Notice is hereby given that Devon Energy Corporation (Nevada) is applying to the New Mexico Oil Conservation Division to drill the following as a salt water disposal well.

WINSTON #4 SWD 1535' FNL & 660' FWL Section 31-21S-24E, Lot 2 Eddy County, New Mexico

The intended purpose of this well is to dispose of produced Pennsylvanian waters (from surrounding wells) into the Devonian sand. Maximum rates of 30,000 BWPD and a maximum pressure of 2000 psig are expected.

# UNITED STATES DEPARTMENT OF THE INTERIOR BUREAU OF LAND MANAGEMENT

FORM APPROVED Budget Bureau No. 1004-0135 Expires March 31, 1993

| SUNDRY NOTICES  Do not use this form for proposals to drill of                                                  | Lease Designation and Serial No.     NM- LC063246                                |                                                                                                          |
|-----------------------------------------------------------------------------------------------------------------|----------------------------------------------------------------------------------|----------------------------------------------------------------------------------------------------------|
| Use "APPLICATION FO                                                                                             | 6. If Indian, Allottee or Tribe Name                                             |                                                                                                          |
| SUBMIT                                                                                                          | N/A 7. If Unit or CA, Agreement Designation                                      |                                                                                                          |
| I. Type of Well  Gas Well  Otherproposed S                                                                      | WD well                                                                          | N/A                                                                                                      |
| 2. Name of Operator                                                                                             |                                                                                  | 8. Well Name and No.                                                                                     |
| DEVON ENERGY CORPORATION (NEV                                                                                   | ADA)                                                                             | WINSTON #4 SWD                                                                                           |
| 3. Address and Telephone No.                                                                                    |                                                                                  | 9. API Well No.                                                                                          |
| 20 NORTH BROADWAY, SUITE 1500, O                                                                                | KLAHOMA CITY, OKLAHOMA 73102 (405) 235-3611                                      | 30-015-30337                                                                                             |
| 4. Location of Well (Footage, Sec., T., R., M., or Survey                                                       | Description)                                                                     | 10. Field and Pool, or Exploratory Area                                                                  |
| 1535' FNL & 660' FWL, Lot 2, Section 3                                                                          | I-T21S-R24E, Eddy Cnty, NM                                                       | SWD (Devonian)                                                                                           |
|                                                                                                                 |                                                                                  | 11. County or Parish, State                                                                              |
|                                                                                                                 |                                                                                  | Eddy Cnty, NM                                                                                            |
|                                                                                                                 |                                                                                  |                                                                                                          |
|                                                                                                                 | ) TO INDICATE NATURE OF NOTICE, REF                                              |                                                                                                          |
| TYPE OF SUBMISSION                                                                                              | TYPE OF ACTION                                                                   | V                                                                                                        |
| Notice of Intent                                                                                                | Abandonment                                                                      | Change of Plans                                                                                          |
|                                                                                                                 | Recompletion                                                                     | New Construction                                                                                         |
| Subsequent Report                                                                                               | Plugging Back Casing Repair                                                      | ☐ Non-Routine Fracturing ☐ Water Shut-Off                                                                |
| Final Abandonment Notice                                                                                        | Altering Casing                                                                  | Conversion to Injection                                                                                  |
| Tima Abadaoinnoise Notice                                                                                       | Other amend APD                                                                  | Dispose Water                                                                                            |
|                                                                                                                 |                                                                                  | (Note: Report results of multiple completion on Well<br>Completion or Recompletion Report and Log form.) |
| 13. Describe Proposed or Completed Operations (Clearly state all                                                | pertinent details, and give pertinent dates, including estimated date of startin | <del> </del>                                                                                             |
| subsurface locations and measured and true vertical depths                                                      | tor all markers and zones pertinent to this work.)*                              |                                                                                                          |
| At this time we wish to change th                                                                               | e Martha Creek #4 SWD well name to t                                             | he WINSTON #4 SWD and                                                                                    |
| <u> </u>                                                                                                        | and 1650' FWL, Lot 18, Section 30-T2                                             |                                                                                                          |
|                                                                                                                 |                                                                                  |                                                                                                          |
|                                                                                                                 | 21S-R24E. GL elevation is 3810'. The                                             |                                                                                                          |
| ·                                                                                                               | W of Carlsbad, NM. From the junction                                             |                                                                                                          |
| Hwy 137 go SW approx 11.7 mil                                                                                   | les on State Hwy 137 to Winston Gas Co                                           | om. #1, thence north 0.3 mile                                                                            |
| on lease road, west 0.3 mile on p                                                                               | ipeline road, south approx .05 mile to lo                                        | ocation.                                                                                                 |
|                                                                                                                 |                                                                                  |                                                                                                          |
| Please see the following attachme                                                                               | ents.                                                                            |                                                                                                          |
| <b>—</b>                                                                                                        | ap, location verification map, lease road                                        | nlat                                                                                                     |
| * '                                                                                                             | • •                                                                              | piat.                                                                                                    |
| 2. Copy of archaeological clears                                                                                | <del>-</del>                                                                     |                                                                                                          |
| 3. Copy of our letter to the NM                                                                                 | Oil Conservation Division with advertise                                         | ement.                                                                                                   |
|                                                                                                                 |                                                                                  |                                                                                                          |
| 14. I hereby certify that the foregoing is true and correct                                                     |                                                                                  |                                                                                                          |
|                                                                                                                 | Candace R. Graham                                                                |                                                                                                          |
| Signed Candace R. Draham                                                                                        | Title Engineering Technician                                                     | Date September 8, 1998                                                                                   |
| (This space for Federal or State office use)                                                                    |                                                                                  |                                                                                                          |
| Annested by                                                                                                     | Title                                                                            | Data                                                                                                     |
| Approved by                                                                                                     | 11116                                                                            | Date                                                                                                     |
| to the second |                                                                                  |                                                                                                          |