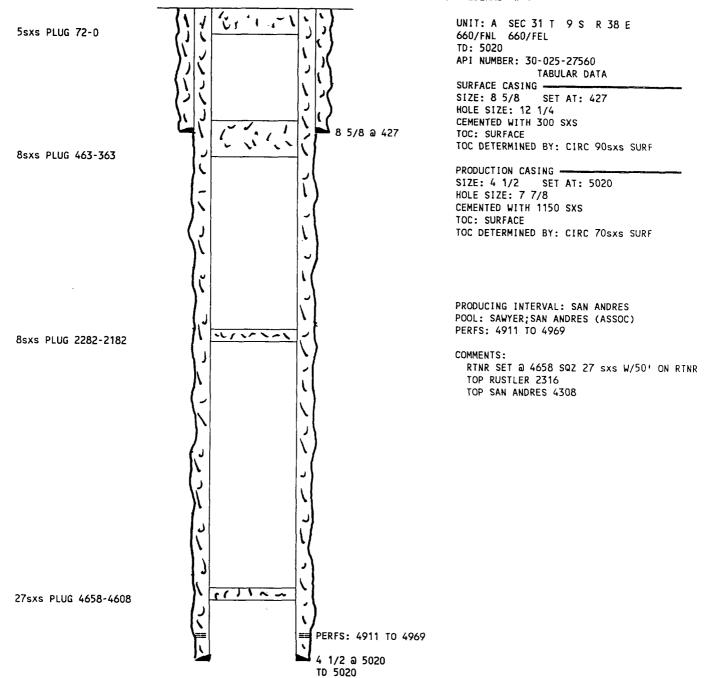

located 660/N 660/W in Unit D, Sect. 32., Tws. 9-S, Range 38-E to salt water disposal. The source of injection will be produced water. Injecting approximately 400 bls. per day at 600 psi into the San Andres formation at a depth of 4700' to 5000'. Any further information, please contact Eddie W. Seay, 601 W. Illinois, Hobbs, NM 88242, (505) 392-2236.

Any questions or objections must be filed with the Oil Conservation Division at 2040 South Pacheco, Santa Fe, NM 87505 within 15 days.

Published in the Lovington Daily Leader March 30, 1999.

#### BRAZOS PET CO COASTAL STATE # 1



#### DYCO PETROLEUM CORP UNION FEDERAL #3



#### AZTEC OIL & GAS CO STATE S # 1



....

#### DAVCRO INC STATE 32 COM # 1



#### MOBIL OIL CORP MCCORMICK B FEDERAL # 1



#### BRAZOS PET CO KRINGEL FEDERAL # 1



|                                   |                                                                   | 100