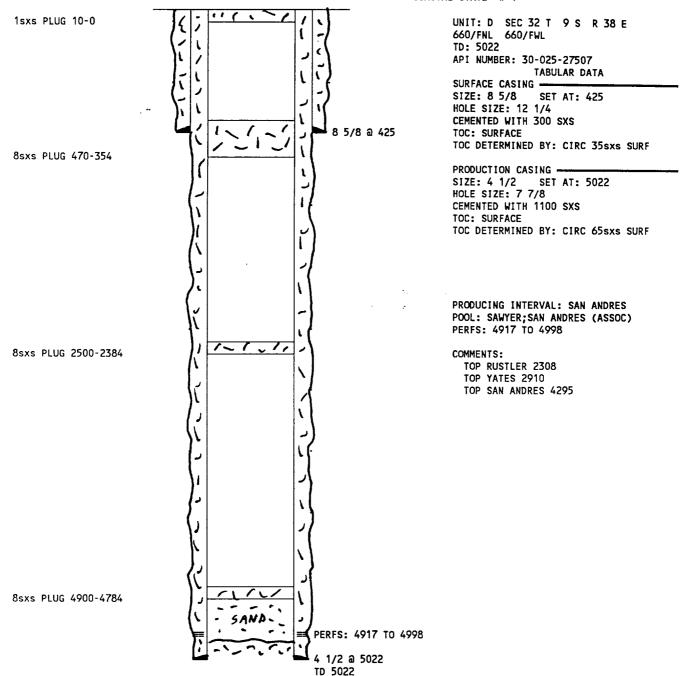

NO ACTION WILL BE TAKEN ON THE APPLICATION UNTIL PROPER PROOF OF NOTICE HAS BEEN SUBMITTED.

| OPERATOR: Brazos Petroleum Co.                 |                                    |                                    |                                     |
|------------------------------------------------|------------------------------------|------------------------------------|-------------------------------------|
| WELL NAME & NUMBER: Coastal State #1           |                                    |                                    |                                     |
| WELL LOCATION: 660/N 660/W<br>FOOTAGE LOCATION | D<br>UNIT LETTER                   | 32<br>SECTION TO                   | 9-S 38-E<br>TOWNSHIP RANGE          |
| WELLBORE SCHEMATIC                             |                                    | WELL CONSTRUCTIO<br>Surface Casing | L CONSTRUCTION DATA Surface Casing  |
|                                                | Hole Size: 12 1/4 Cemented with: 3 | 00                                 | Casing Size: 8 5/8sx. orf3          |
|                                                | Top of Cement: circ                | Interm                             | Method Determined cement to surface |
|                                                |                                    | none                               | Φ                                   |
|                                                | Hole Size:                         | Casi                               | Casing Size:                        |
|                                                | Cemented with:                     | Si                                 | sx. or ft <sup>3</sup>              |
|                                                | Top of Cement:                     | Met                                | Method Determined:                  |
|                                                |                                    | Production Casing                  | <u>ı Casing</u>                     |
|                                                | Hole Size: 7 7/8                   | Casi                               | Casing Size: 4 1/2                  |
|                                                | Cemented with:                     | 1100 s                             | sx. or ft <sup>3</sup>              |
|                                                | Top of Cement: surface             |                                    | Method Determined: circ 65 sx       |
|                                                | Total Depth: 5022                  |                                    | t doc o                             |
|                                                |                                    | Injection Interval                 | Interval                            |
|                                                | 4730                               | feet to                            | 5000                                |

(Perforated or Open Hole; indicate which)

# INJECTION WELL DATA SHEET

| ack  |                                                                                                                                                                                      |
|------|--------------------------------------------------------------------------------------------------------------------------------------------------------------------------------------|
| )the | Packer Setting Depth: 4650                                                                                                                                                           |
|      | Other Type of Tubing/Casing Seal (if applicable):                                                                                                                                    |
|      | Additional Data                                                                                                                                                                      |
| •    | Is this a new well drilled for injection?  Yes X No  If no, for what purpose was the well originally drilled?                                                                        |
| 5    | Name of the Injection Formation: San Andres                                                                                                                                          |
| 3.   | Name of Field or Pool (if applicable): Sawyer San Andres                                                                                                                             |
| 4.   | Has the well ever been perforated in any other zone(s)? List all such perforated intervals and give plugging detail, i.e. sacks of cement or plug(s) used. No. Attached on Schematic |
| ς.   |                                                                                                                                                                                      |
|      | Glorieta 6300                                                                                                                                                                        |

#### BRAZOS PET CO COASTAL STATE # 1