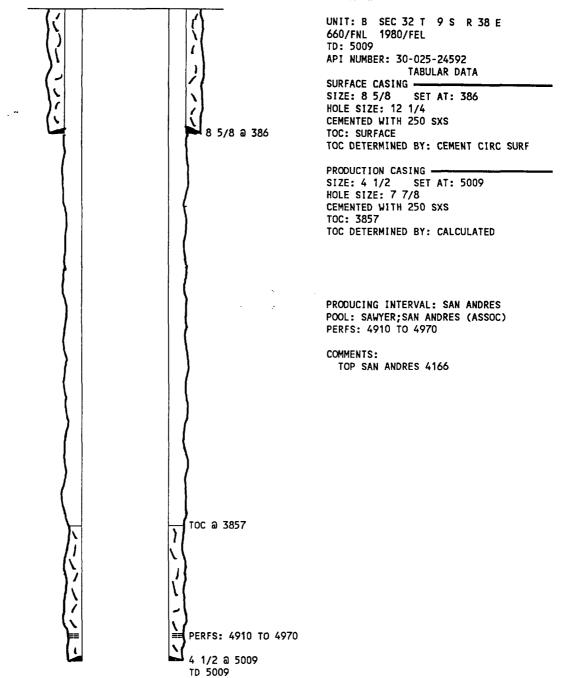

e Oil & Gas Inc. is filing application to reenter and convert its' Coastal State #1 well, located 660/N 660/W in Unit D, Sect. 32., Tws. 9-S, Range 38-E to salt water disposal. The source of injection will be produced water. Injecting approximately 400 bls. per day at 600 psi into the San Andres formation at a depth of 4700' to 5000'. Any further information, please contact Eddie W. Seay, 601 W. Illinois, Hobbs, NM 88242, (505) 392-2236.

Any questions or objections must be filed with the Oil Conservation Division at 2040 South Pacheco, Santa Fe, NM 87505 within 15 days.

Published in the Lovington Daily Leader March 30, 1999.

#### BRAZOS PET CO COASTAL STATE # 1



#### DYCO PETROLEUM CORP UNION FEDERAL #3



#### AZTEC OIL & GAS CO STATE S # 1



....

#### DAVCRO INC STATE 32 COM # 1



#### MOBIL OIL CORP MCCORMICK B FEDERAL # 1



#### BRAZOS PET CO KRINGEL FEDERAL # 1



|                                   |                                                                   | 100