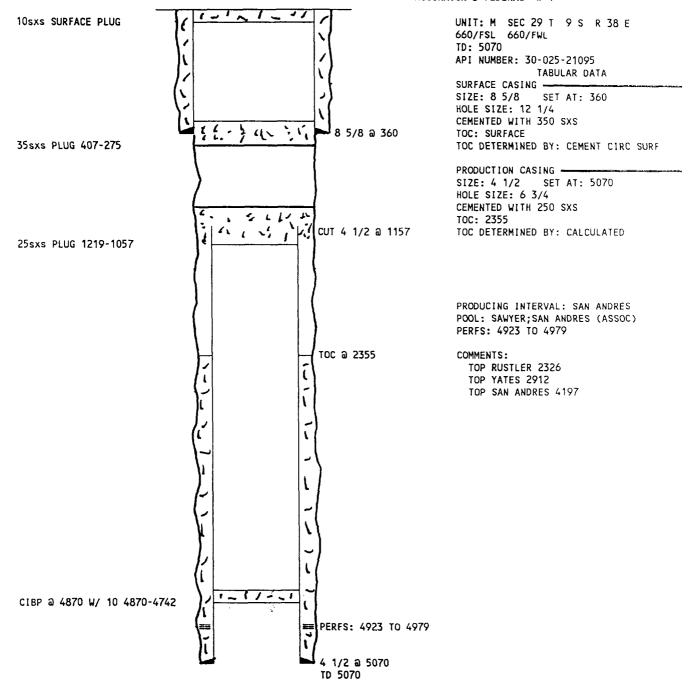

er and convert its' Coastal State #1 well, located 660/N 660/W in Unit D, Sect. 32., Tws. 9-S, Range 38-E to salt water disposal. The source of injection will be produced water. Injecting approximately 400 bls. per day at 600 psi into the San Andres formation at a depth of 4700' to 5000'. Any further information, please contact Eddie W. Seay, 601 W. Illinois, Hobbs, NM 88242, (505) 392-2236.

Any questions or objections must be filed with the Oil Conservation Division at 2040 South Pacheco, Santa Fe, NM 87505 within 15 days.

Published in the Lovington Daily Leader March 30, 1999.

#### BRAZOS PET CO COASTAL STATE # 1



#### DYCO PETROLEUM CORP UNION FEDERAL #3



#### AZTEC OIL & GAS CO STATE S # 1



....

#### DAVCRO INC STATE 32 COM # 1



#### MOBIL OIL CORP MCCORMICK B FEDERAL # 1



#### BRAZOS PET CO KRINGEL FEDERAL # 1



|                                   |                                                                   | 100