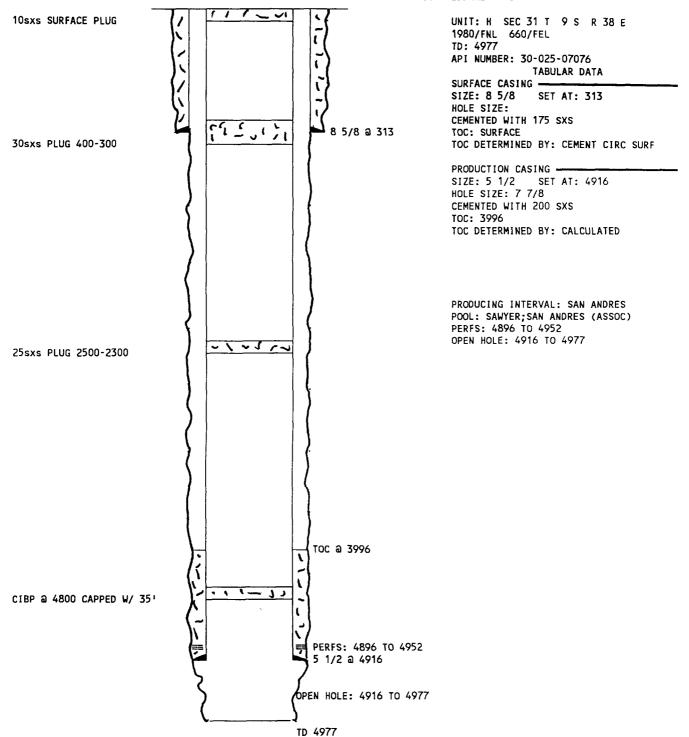

ew Oil Conservation Division, Santa Fe, NM, notice is hereby given that Turrentine Oil & Gas Inc. is filing application to reenter and convert its' Coastal State #1 well, located 660/N 660/W in Unit D, Sect. 32., Tws. 9-S, Range 38-E to salt water disposal. The source of injection will be produced water. Injecting approximately 400 bls. per day at 600 psi into the San Andres formation at a depth of 4700' to 5000'. Any further information, please contact Eddie W. Seay, 601 W. Illinois, Hobbs, NM 88242, (505) 392-2236.

Any questions or objections must be filed with the Oil Conservation Division at 2040 South Pacheco, Santa Fe, NM 87505 within 15 days.

Published in the Lovington Daily Leader March 30, 1999.

#### BRAZOS PET CO COASTAL STATE # 1



#### DYCO PETROLEUM CORP UNION FEDERAL #3



#### AZTEC OIL & GAS CO STATE S # 1



....

#### DAVCRO INC STATE 32 COM # 1



#### MOBIL OIL CORP MCCORMICK B FEDERAL # 1



#### BRAZOS PET CO KRINGEL FEDERAL # 1



|                                   |                                                                   | 100