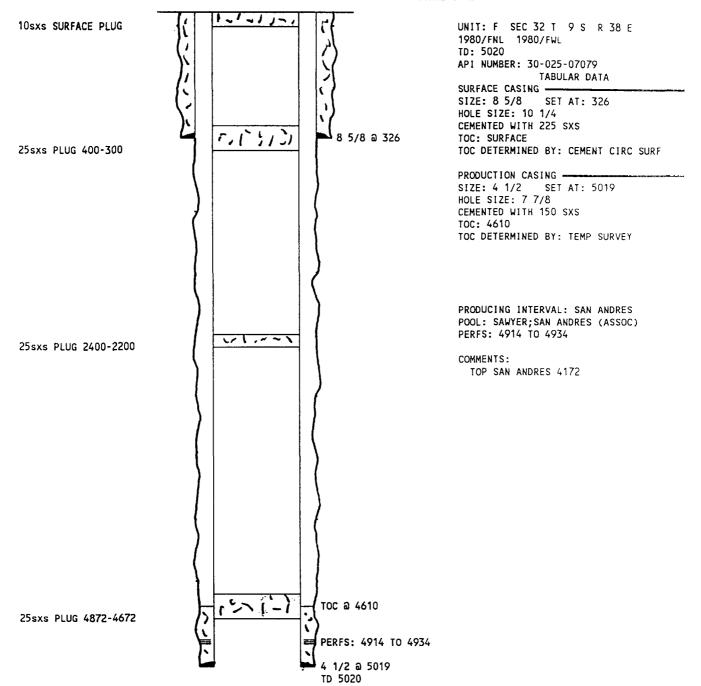

NM, notice is hereby given that Turrentine Oil & Gas Inc. is filing application to reenter and convert its' Coastal State #1 well, located 660/N 660/W in Unit D, Sect. 32., Tws. 9-S, Range 38-E to salt water disposal. The source of injection will be produced water. Injecting approximately 400 bls. per day at 600 psi into the San Andres formation at a depth of 4700' to 5000'. Any further information, please contact Eddie W. Seay, 601 W. Illinois, Hobbs, NM 88242, (505) 392-2236.

Any questions or objections must be filed with the Oil Conservation Division at 2040 South Pacheco, Santa Fe, NM 87505 within 15 days.

Published in the Lovington Daily Leader March 30, 1999.

#### BRAZOS PET CO COASTAL STATE # 1



#### DYCO PETROLEUM CORP UNION FEDERAL #3



#### AZTEC OIL & GAS CO STATE S # 1



....

#### DAVCRO INC STATE 32 COM # 1



#### MOBIL OIL CORP MCCORMICK B FEDERAL # 1



#### BRAZOS PET CO KRINGEL FEDERAL # 1



|                                   |                                                                   | 100