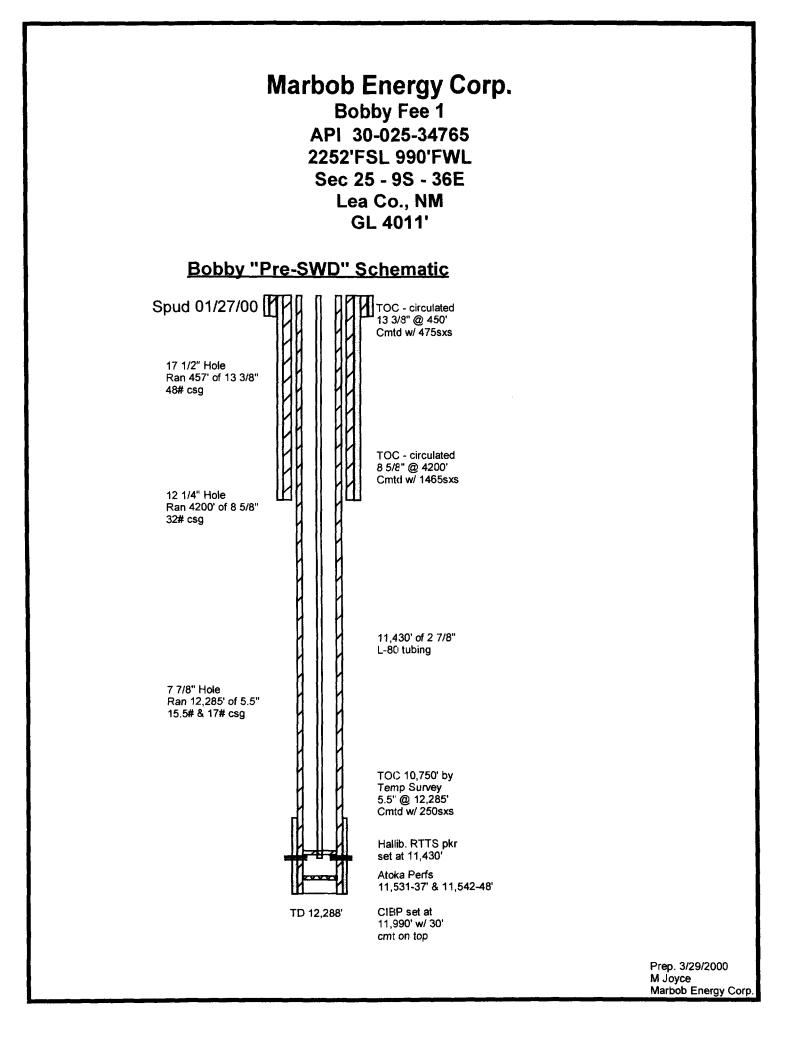

| (30-025-34765)                                                             | 25 9S 36E<br>UNIT LETTER SECTION TOWNSHIP RANGE           | WELL CONSTRUCTION DATA<br>Surface Casing | Hole Size:       17       1/2"       Casing Size:       13       3/8"         Cemented with:       475       sx.       or       ff <sup>3</sup> Top of Cement:       surface       Method Determined:       circulated         Intermediate Casing       Intermediate Casing | Hole Size:121/4"Casing Size:85/8"Cemented with:1465sx.orft³Top of Cement:surfaceMethod Determined:circulated | Production Casing       Hole Size:     7 7/8"       Casing Size:     5 1/2" | Cemented with: 250 sx. or ft <sup>3</sup><br>Top of Cement: 10,750 Method Determined: Temp Survey<br>Total Depth: 12,288 | Injection Interval       Open Hole @ 12,288'     feet to       (Perforated or Open Hole; indicate which) |
|----------------------------------------------------------------------------|-----------------------------------------------------------|------------------------------------------|------------------------------------------------------------------------------------------------------------------------------------------------------------------------------------------------------------------------------------------------------------------------------|--------------------------------------------------------------------------------------------------------------|-----------------------------------------------------------------------------|--------------------------------------------------------------------------------------------------------------------------|----------------------------------------------------------------------------------------------------------|
| OPERATOR: Marbob Energy Corporation<br>WELL NAME & NUMBER: Bobby Fee No. 1 | WELL LOCATION: 2252' FSL and 990' FWL<br>FOOTAGE LOCATION | WELLBORE SCHEMATIC                       | (See Attachments)                                                                                                                                                                                                                                                            |                                                                                                              |                                                                             |                                                                                                                          |                                                                                                          |

## INJECTION WELL DATA SHEET

| Tubir    | Tubing Size: 2 7/8" Lining Material: Plastic Coated                                                                                                                   |
|----------|-----------------------------------------------------------------------------------------------------------------------------------------------------------------------|
| Туре     | Type of Packer: Halliburton RTTS                                                                                                                                      |
| Packe    | Packer Setting Depth: 12.250                                                                                                                                          |
| Other    | Other Type of Tubing/Casing Seal (if applicable):                                                                                                                     |
|          |                                                                                                                                                                       |
|          | Additional Data                                                                                                                                                       |
| <u>.</u> | Is this a new well drilled for injection? Yes X No                                                                                                                    |
|          | If no, for what purpose was the well originally drilled?                                                                                                              |
|          | Devonian Test                                                                                                                                                         |
| 2.       | Name of the Injection Formation: <u>Devonian</u>                                                                                                                      |
| ÷        | Name of Field or Pool (if applicable): Crossroads                                                                                                                     |
| <u>4</u> | Has the well ever been perforated in any other zone(s)? List all such perforated intervals and give plugging detail, i.e. sacks of cement or plug(s) used. Perforated |
|          | Atoka zone at 11,531' - 11,537' and 11,542' - 11,548'. Non productive,                                                                                                |
| 5.       | squeezed with 50 sxs.<br>Give the name and depths of any oil or gas zones underlying or overlying the proposed                                                        |