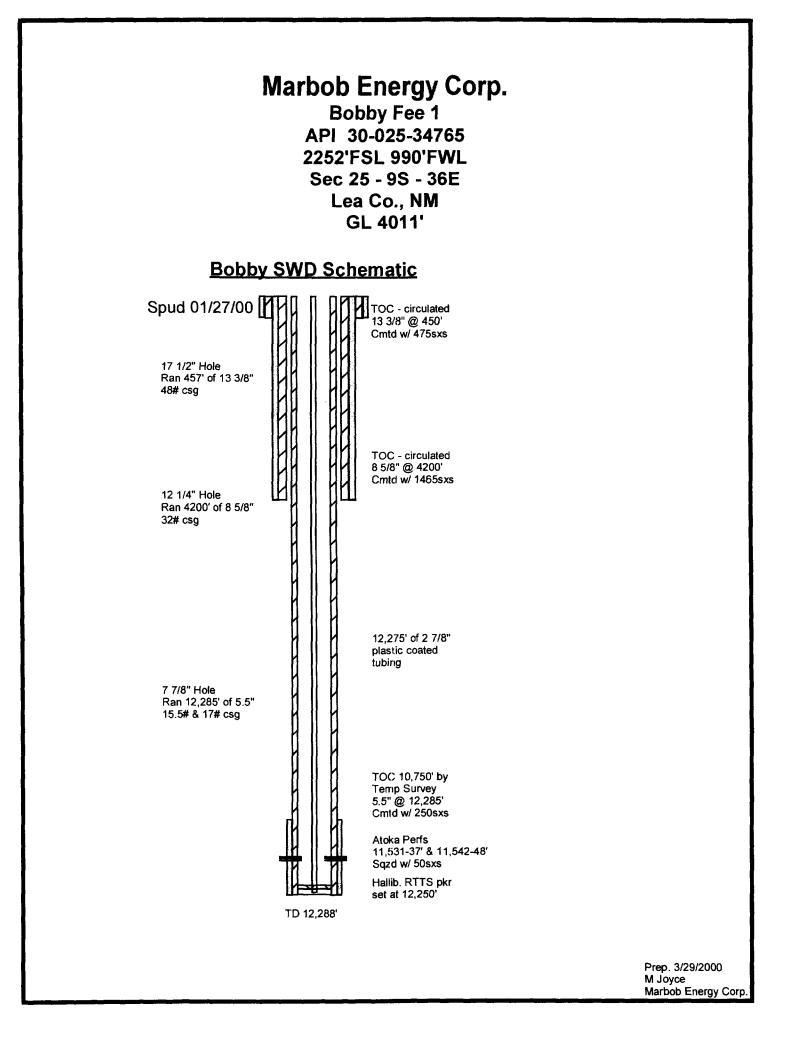

| (30-025-34765)                                                             | 25 9S 36E<br>UNIT LETTER SECTION TOWNSHIP RANGE           | WELL CONSTRUCTION DATA<br>Surface Casing | Hole Size:       17       1/2"       Casing Size:       13       3/8"         Cemented with:       475       sx.       or       ff <sup>3</sup> Top of Cement:       surface       Method Determined:       circulated         Intermediate Casing       Intermediate Casing | Hole Size:121/4"Casing Size:85/8"Cemented with:1465sx.orft³Top of Cement:surfaceMethod Determined:circulated | Production Casing       Hole Size:     7 7/8"       Casing Size:     5 1/2" | Cemented with: 250 sx. or ft <sup>3</sup><br>Top of Cement: 10,750 Method Determined: Temp Survey<br>Total Depth: 12,288 | Injection Interval       Open Hole @ 12,288'     feet to       (Perforated or Open Hole; indicate which) |
|----------------------------------------------------------------------------|-----------------------------------------------------------|------------------------------------------|------------------------------------------------------------------------------------------------------------------------------------------------------------------------------------------------------------------------------------------------------------------------------|--------------------------------------------------------------------------------------------------------------|-----------------------------------------------------------------------------|--------------------------------------------------------------------------------------------------------------------------|----------------------------------------------------------------------------------------------------------|
| OPERATOR: Marbob Energy Corporation<br>WELL NAME & NUMBER: Bobby Fee No. 1 | WELL LOCATION: 2252' FSL and 990' FWL<br>FOOTAGE LOCATION | WELLBORE SCHEMATIC                       | (See Attachments)                                                                                                                                                                                                                                                            |                                                                                                              |                                                                             |                                                                                                                          |                                                                                                          |

## INJECTION WELL DATA SHEET

| Tubir    | Tubing Size: 2 7/8" Lining Material: Plastic Coated                                                                                                                   |
|----------|-----------------------------------------------------------------------------------------------------------------------------------------------------------------------|
| Туре     | Type of Packer: Halliburton RTTS                                                                                                                                      |
| Packe    | Packer Setting Depth: 12.250                                                                                                                                          |
| Other    | Other Type of Tubing/Casing Seal (if applicable):                                                                                                                     |
|          |                                                                                                                                                                       |
|          | Additional Data                                                                                                                                                       |
| <u>.</u> | Is this a new well drilled for injection? Yes X No                                                                                                                    |
|          | If no, for what purpose was the well originally drilled?                                                                                                              |
|          | Devonian Test                                                                                                                                                         |
| 2.       | Name of the Injection Formation: <u>Devonian</u>                                                                                                                      |
| ÷        | Name of Field or Pool (if applicable): Crossroads                                                                                                                     |
| <u>4</u> | Has the well ever been perforated in any other zone(s)? List all such perforated intervals and give plugging detail, i.e. sacks of cement or plug(s) used. Perforated |
|          | Atoka zone at 11,531' - 11,537' and 11,542' - 11,548'. Non productive,                                                                                                |
| 5.       | squeezed with 50 sxs.<br>Give the name and depths of any oil or gas zones underlying or overlying the proposed                                                        |