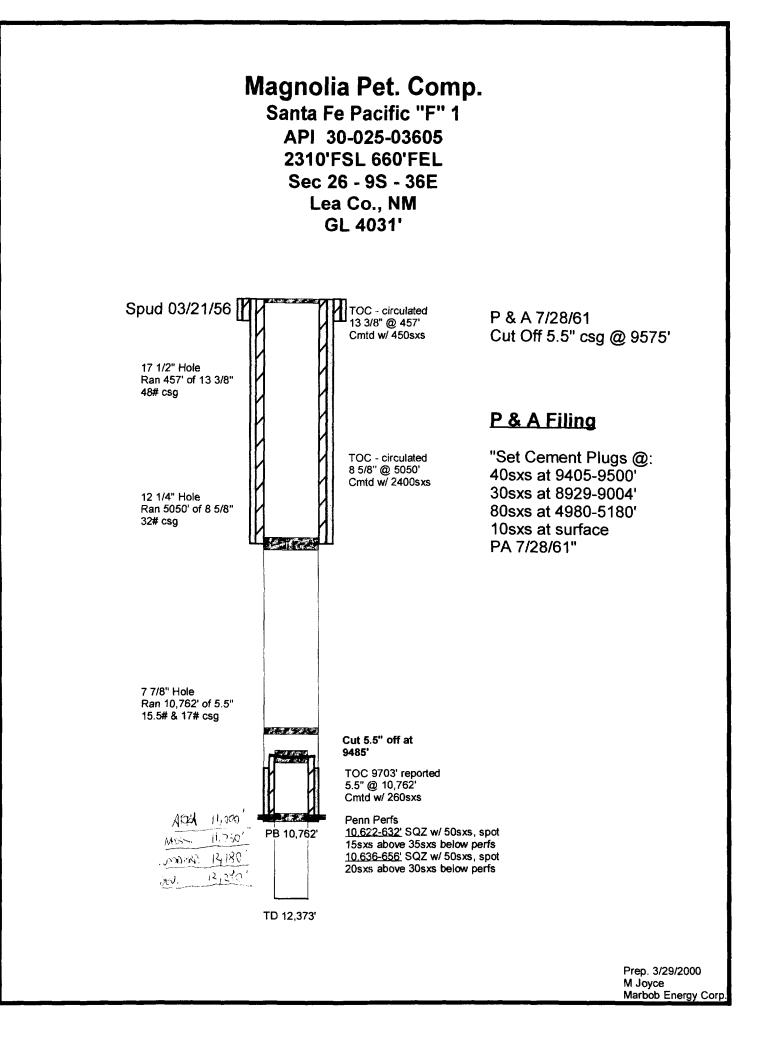

| Pennsylvanian                             |              |
| INTERVAL                   | N/A                                       |              |
| TD/PBTD                    | TD-12373'<br>РВТD - 10762'                |              |
| COMPLETED TD/PBTD INTERVAL | Dry Hole                                  |              |
| DNAS                       | 03/21/56                                  |              |
| TYPE                       | Ρξ <sub>i</sub> A                         |              |
| LOCATION TYPE              | 2310' FSL - 660' FEL<br>SECTION 26-95-36E |              |
| OPERATOR                   | Magnolia<br>Petroleum                     | Company      |
| WELL NAME                  | Santa Fe Pacific<br>"F" #1                | 30-025-03605 |

-



### AUTHORIZATION TO INJECT MARBOB ENERGY CORPORATION

BOBBY FEE No. 1

### AFFIRMATIVE STATEMENT

I have examined all geologic and engineering data available for the Crossroads field and find no evidence of open faults and other hydrologic connection between the disposal zone and any underground drinking water sources.

Name: <u>Martin Joyce</u> Date: <u>4/3/2000</u>

Signature: Muliu fulfe \_\_\_\_\_ Title: \_\_\_\_\_ Geologist

### AUTHORIZATION TO INJECT MARBOB ENERGY CORPORATION

### BOBBY FEE No. 1

### VII Proposed Operation Data:

### 1. Proposed Rate of Injection:

- A. Average daily rate of injection: 1,000 barrels
- B. Maximum daily rate of injection: 10,000 barrels

### 2. Type of System:

System will be closed

### 3. Anticipated Injection Pressure:

It is anticipated that t