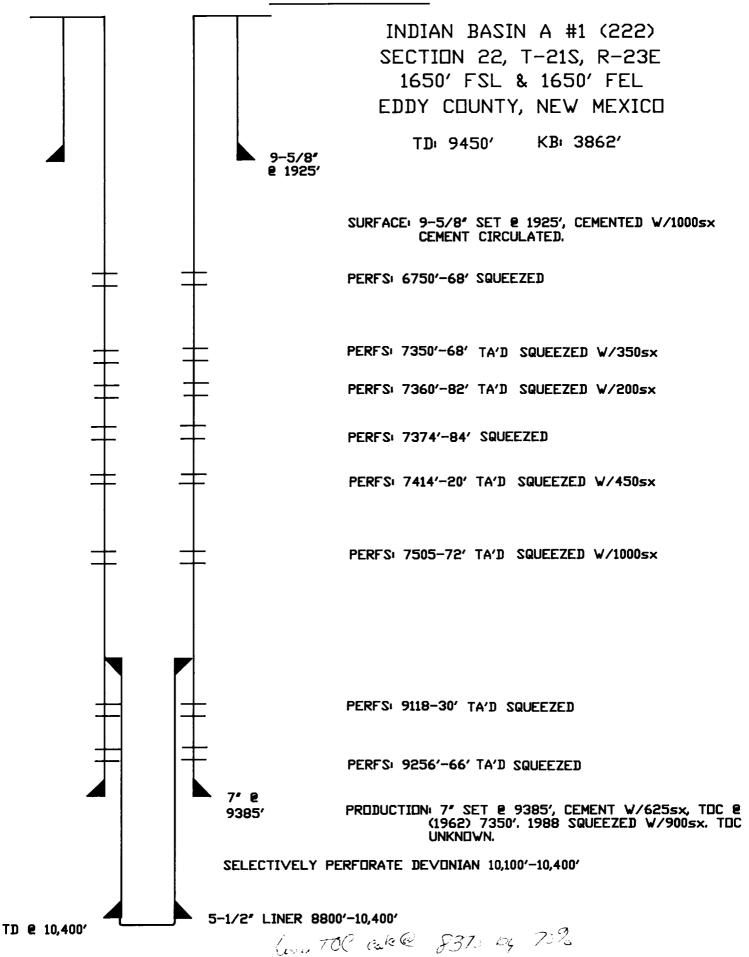

## WELLBORE INFORMATION IN TABULAR FORM

INDIAN BASIN "A" NO. 1 (222) 1,650' FSL and 1,650' FEL Section 22, T-21-S, R-23-E Eddy County, New Mexico

Surface Casing: 9-5/8" set to 1,925'. Cemented w/1,000 sx. Circulated cement. Hole size 12-1/4".

Production Casing: 7" set @ 9,385'. Cemented w/625 sx. TOC 7,350' (1962).

1988 squeezed w/900 sx cmt. Shot perfs @ 6,750'-6,768'

(had isolation) TOC unknown. Hole size 7-13/16".

Production Tubing/BHA: 2-3/8", 4.7#, J-55, 8rd EUE internally plastic coated tbg @  $\pm 10,100'$ . 2-3/8" x 7" Nickel-plated Baker Model AD-1 tension packer @  $\pm 10,000'$ .

Production Liner: 5-1/2", 15.5# from 8,800 to 10,400'. Cemented in w/l25 sx. Perfs shot from 10,100' to 10,400' (selectively). Hole size 6-1/8".