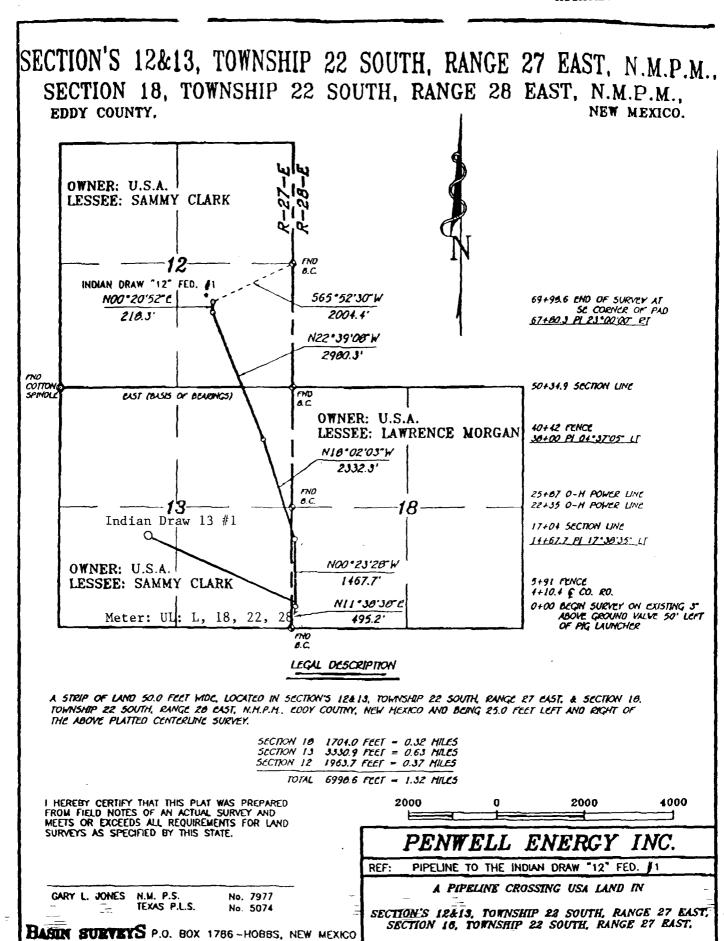

Sec. 12 & 13, T-22S, R-27E, Eddy County, New Mexico

Concho Resources Inc. respectfully requests your approval for Lease Commingling of gas production from the Indian Draw '12' Federal lease with the gas production from the Indian Draw '13' lease. The Indian Draw '12' Federal No. 1 well and the Indian Draw '13' No. 1 well are single completions in the Otis Morrow pool. The common sales meter for said wells is located in Unit L, Section 18, T-22S, R-28E in Eddy County, New Mexico.