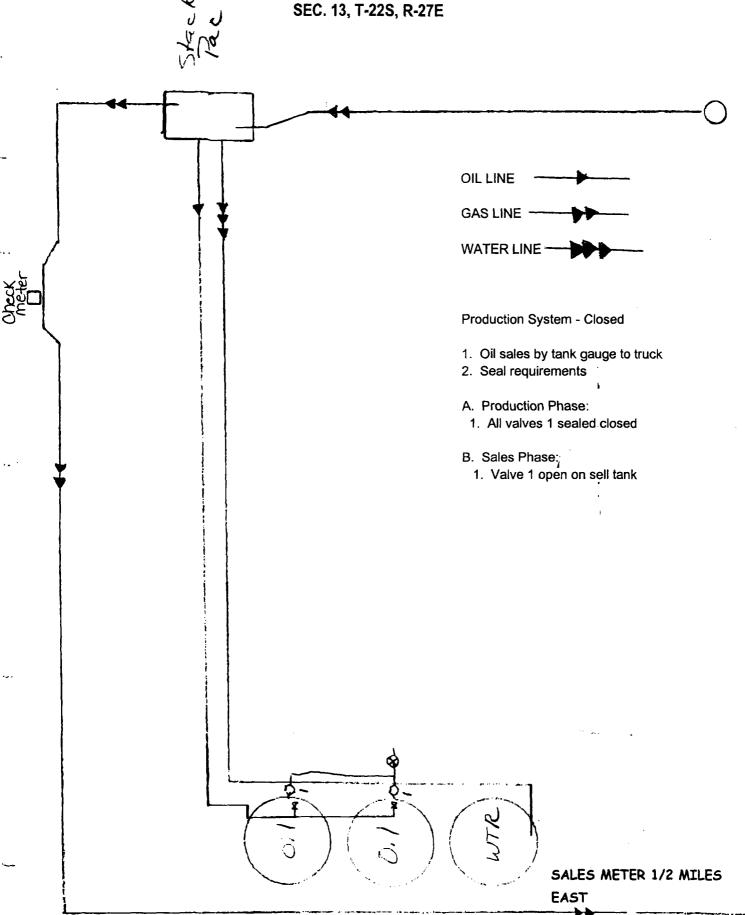

# CONCHO RESOURCES INC. **INDIAN DRAW '12' FEDERAL LEASE** NM NM 64584 SEC. 12, T-22S, R-27E OIL LINE -GAS LINE -WATER LINE --Production System - Closed 1. Oil sales by tank gauge to truck 2. Seal requirements A. Production Phase: 1. All valves 1 sealed closed B. Sales Phase: 1. Valve 1 open on sell tank SALES METER 2 MILES SOUTHEAST