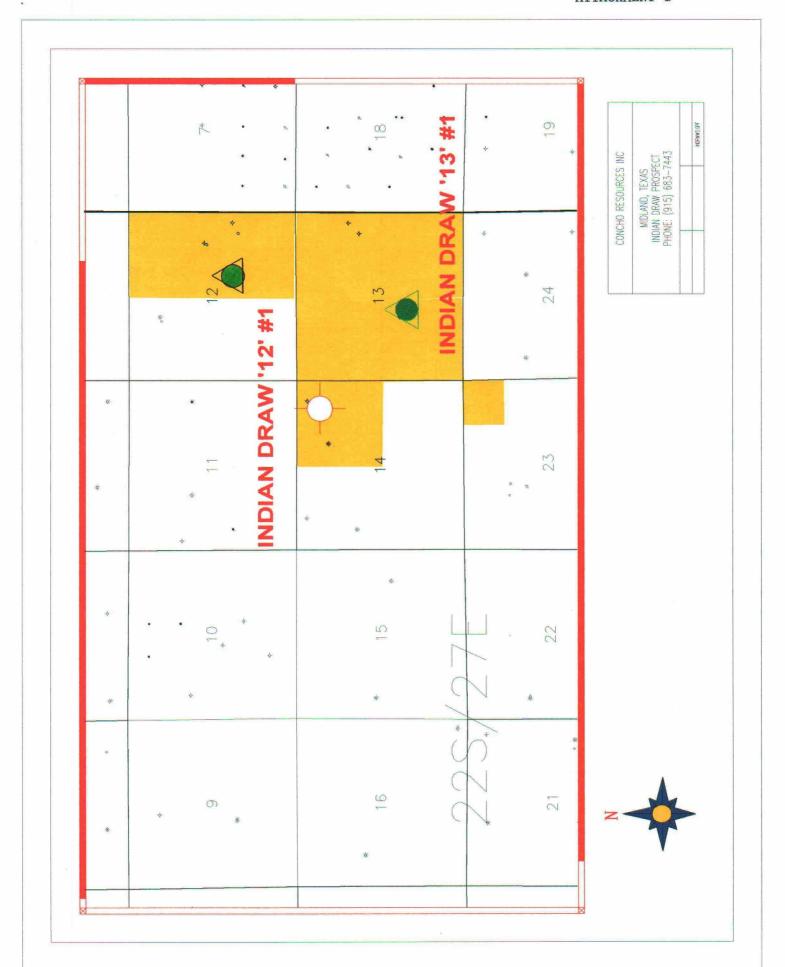

Sec. 12 & 13, T-22S, R-27E, Eddy County, New Mexico

Concho Resources Inc. respectfully requests your approval for Lease Commingling of gas production from the Indian Draw '12' Federal lease with the gas production from the Indian Draw '13' lease. The Indian Draw '12' Federal No. 1 well and the Indian Draw '13' No. 1 well are single completions in the Otis Morrow pool. The common sales meter for said wells is located in Unit L, Section 18, T-22S, R-28E in Eddy County, New Mexico.

# CONCHO RESOURCES INC. Indian Draw '12' Federal and Indian Draw '13' Leases Eddy County, NM