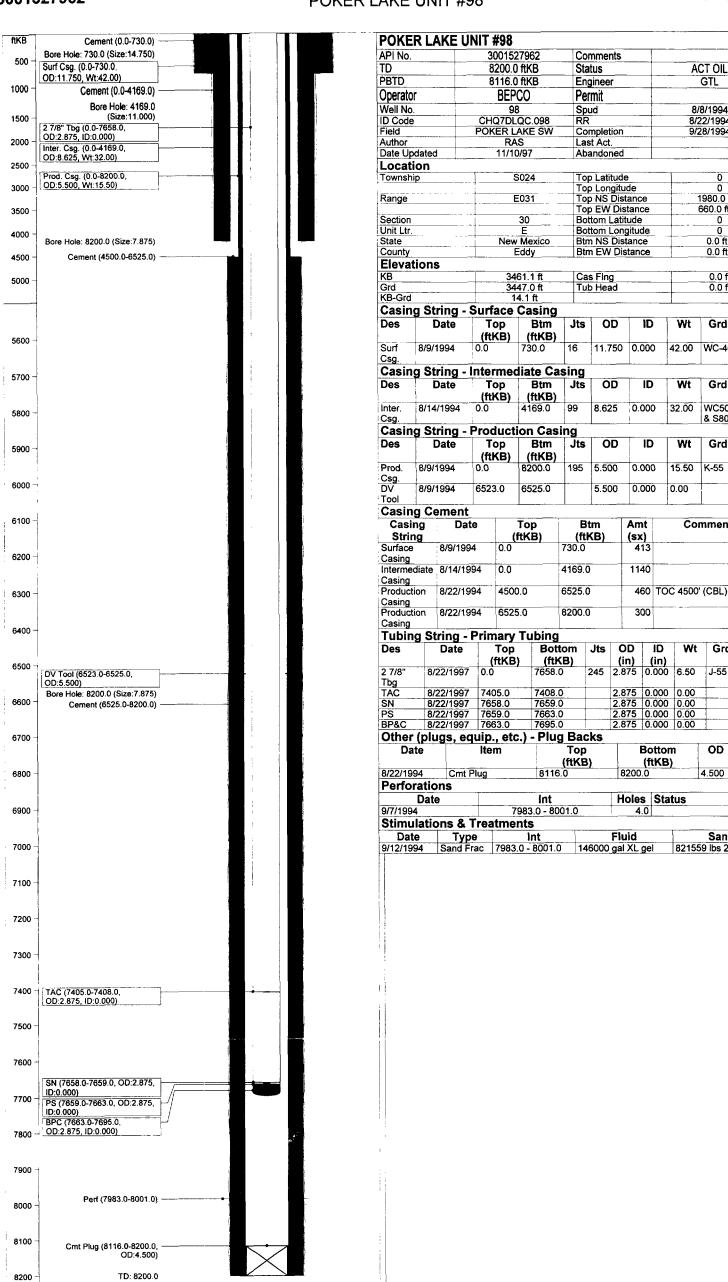

# **INJECTION WELL DATA SHEET**

|                                                            |                    |             |           |                   |                     |             |           |                      |                   |                     |           |                      |                 | SEE            |                        | WELL NO.                                 | OPERATOR:                       |
|------------------------------------------------------------|--------------------|-------------|-----------|-------------------|---------------------|-------------|-----------|----------------------|-------------------|---------------------|-----------|----------------------|-----------------|----------------|------------------------|------------------------------------------|---------------------------------|
|                                                            |                    |             |           |                   |                     |             |           |                      |                   |                     |           |                      |                 | SEE ATTACHED   | <u>Schematic</u>       | 98                                       | Bass Enterpri                   |
| 4950<br>perforated or                                      | Injection Interval | Total Depth | Hole Size | TOC4500           | Size <u>5-1/2</u> " | Long String | Hole Size | TOC Surface          | Size <u>8-5/8</u> | Intermediate Casing | Hole Size | TOC Surface          | Size11-3/4      | Surface Casing |                        | 1980' FNL & 660' FWL<br>FOOTAGE LOCATION | Bass Enterprises Production Co. |
| 4950 feet to 8001 perforated or open hole (indicate which) |                    | 8200 '      | 7-7/8"    |                   | to be cemented with |             | -1        | e feet determined by | " Cemented with   |                     | 14-3/4 "  | e feet determined by | " Cemented with |                | Well Construction Data | SECTION                                  | LEASE                           |
| feet                                                       |                    |             |           | ned by <u>CBL</u> | nted with760sx.     |             |           | ned by <u>circ</u>   | vith 1140 sx.     |                     |           | ned by <u>circ</u>   | vith \$x.       |                |                        | 24S 31E<br>TOWNSHIP RANGE                | Poke Lake                       |

# **INJECTION WELL DATA SHEET**

| Çī                                                                                                  | 4,                                                                                                                                                           | ·ω                                                   | 'n                                         |                                                                         |                                                   | Other      | Other                                          |                                              | Tubin                                                                              |
|-----------------------------------------------------------------------------------------------------|--------------------------------------------------------------------------------------------------------------------------------------------------------------|------------------------------------------------------|--------------------------------------------|-------------------------------------------------------------------------|---------------------------------------------------|------------|------------------------------------------------|----------------------------------------------|------------------------------------------------------------------------------------|
| 5. Give the names and depths of any over or underlying oil or gas zones (pools) in this area.  None | Has the well ever been perforated in any other zone(s)? List all such perforated intervals and give plugging detail, i.e., sacks of cement or plug(s) usedNo | Name of Field or Pool (if applicable) Poker Lake, SW | Name of the Injection Formation.  Delaware | If no, for what purpose was the well originally drilled? Oil Production | Is this a new well drilled for injection? YesX No | Other Data | Other type of tubing/casing seal if applicable | Baker Model A-3 Lok Set packer at 4900 feet. | Tubing Size 2-7/8 " lined with plastic coating set in a (type of Internal coating) |
|                                                                                                     | ದ                                                                                                                                                            |                                                      |                                            |                                                                         |                                                   |            |                                                |                                              |                                                                                    |

ACT OIL

GTL

8/8/1994

9/28/1994

1980.0 ft N

660.0 ft W

0.0 ft 0.0 ft

0.0 ft 0.0 ft

Grd

WC-40 ST&C

Grd Thd

WC50 LT&C

& S80

Grd

K-55

Comments

Thd

Thd

LT&C

Wt

42.00

Wt

32.00

Wt

15.50

0.00

Wt

6.50

0.00

Grd

J-55

OD